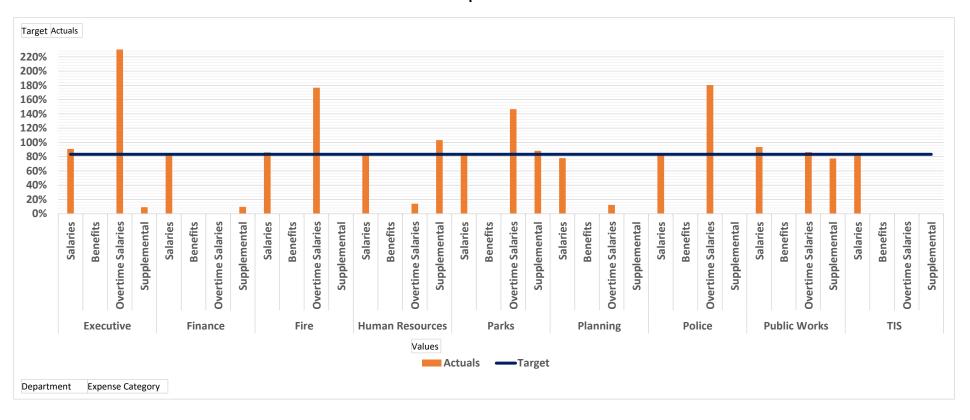

## 2023-2024 GENERAL FUND AND TIS SALARIES AND BENEFITS as of September 2024

| Department | Expense Category  | Budget      | Actual      | Variance  | % Expended | expected |
|------------|-------------------|-------------|-------------|-----------|------------|----------|
| Executive  | Salaries          | \$5,733,626 | \$5,204,884 | \$528,742 | 91%        | -3%      |
| Executive  | Benefits          | 1,995,448   | 1,703,856   | 291,592   | 85%        | 2%       |
| Executive  | Overtime Salaries | 2,400       | 5,687       | (3,287)   | 237%       | -149%    |
| Executive  | Supplemental      | 105,000     | 9,607       | 95,393    | 9%         | 78%      |
|            | EXECUTIVE TOTAL   | \$7,836,474 | \$6,924,035 | \$912,439 | 88%        | -1%      |

| Department      | Expense Category  | Budget       | Actual       | Variance    | % Expended | expected |
|-----------------|-------------------|--------------|--------------|-------------|------------|----------|
|                 |                   |              |              |             |            |          |
| Public Works    | Salaries          | \$6,038,556  | \$5,648,972  | \$389,585   | 94%        | -6%      |
| Public Works    | Benefits          | 2,488,095    | 2,150,139    | 337,956     | 86%        | 1%       |
| Public Works    | Overtime Salaries | 346,033      | 299,090      | 46,943      | 86%        | 1%       |
| Public Works    | Supplemental      | 372,000      | 288,469      | 83,531      | 78%        | 10%      |
| PUBI            | LIC WORKS TOTAL   | \$9,244,685  | \$8,386,669  | \$858,015   | 91%        | -3%      |
| Human Resources | Salaries          | \$3,850,560  | \$3,263,500  | \$587,060   | 85%        | 3%       |
| Human Resources | Benefits          | 1,190,712    | 1,063,982    | 126,730     | 89%        | -2%      |
| Human Resources | Overtime Salaries | 14,000       | 1,962        | 12,038      | 14%        | 73%      |
| Human Resources | Supplemental      | 63,000       | 65,054       | (2,054)     | 103%       | -16%     |
| HUMAN           | N RESOURCES TOTAL | \$5,118,272  | \$4,394,497  | \$723,775   | 86%        | 2%       |
| Finance         | Salaries          | \$6,612,813  | \$5,607,339  | \$1,005,474 | 85%        | 3%       |
| Finance         | Benefits          | 2,402,965    | 1,786,162    | 616,803     | 74%        | 13%      |
| Finance         | Overtime Salaries | -            | 27,577       | (27,577)    | >100%      | (>100%)  |
| Finance         | Supplemental      | 211,406      | 20,462       | 190,944     | 10%        | 78%      |
| F               | INANCE TOTAL      | \$9,227,184  | \$7,441,539  | \$1,785,644 | 81%        | 7%       |
| TIS             | Salaries          | \$9,961,875  | \$8,362,277  | \$1,599,598 | 84%        | 4%       |
|                 |                   |              |              |             |            |          |
| TIS             | Benefits          | 3,326,512    | 2,707,925    | 618,587     | 81%        | 6%       |
| TIS             | Overtime Salaries | -            | 2,064        | (2,064)     | >100%      | (>100%)  |
| TIS             | Supplemental      | -            | -            | -           |            |          |
|                 | TIS TOTAL         | \$13,288,387 | \$11,072,266 | \$2,216,121 | 83%        | 4%       |

| Department | Expense Category  | Budget        | Actual        | Variance    | % Expended | expected |
|------------|-------------------|---------------|---------------|-------------|------------|----------|
|            |                   |               |               |             |            |          |
| Parks      | Salaries          | \$11,057,005  | \$9,402,367   | \$1,654,637 | 85%        | 2%       |
| Parks      | Benefits          | 4,060,041     | 3,701,377     | 358,664     | 91%        | -4%      |
| Parks      | Overtime Salaries | 60,306        | 88,399        | (28,093)    | 147%       | -59%     |
| Parks      | Supplemental      | 1,401,795     | 1,237,906     | 163,889     | 88%        | -1%      |
|            | PARKS TOTAL       | \$16,579,147  | \$14,430,049  | \$2,149,098 | 87%        | 0%       |
| Fire       | Salaries          | \$29,801,102  | \$25,667,861  | \$4,133,241 | 86%        | 1%       |
| Fire       | Benefits          | 12,210,857    | 10,327,720    | 1,883,137   | 85%        | 3%       |
| Fire       | Overtime Salaries | 2,469,230     | 4,366,232     | (1,897,002) | 177%       | -89%     |
| Fire       | Supplemental      | -             | -             | -           |            |          |
|            | FIRE TOTAL        | \$44,481,189  | \$40,361,813  | 4,119,376   | 91%        | -3%      |
| Police     | Salaries          | \$27,076,182  | \$22,417,073  | \$4,659,110 | 83%        | 5%       |
| Police     | Benefits          | 10,478,352    | 8,641,083     | 1,837,269   | 82%        | 5%       |
| Police     | Overtime Salaries | 1,241,000     | 2,239,515     | (998,515)   | 180%       | -93%     |
| Police     | Supplemental      | -             | 19,657        | (19,657)    | >100%      | (>100%)  |
|            | POLICE TOTAL      | \$38,795,534  | \$33,317,327  | 5,478,206   | 86%        | 2%       |
| Planning   | Salaries          | \$15,605,222  | \$12,177,522  | \$3,427,700 | 78%        | 9%       |
| Planning   | Benefits          | 5,738,309     | 4,150,080     | 1,588,229   | 72%        | 15%      |
| Planning   | Overtime Salaries | 116,870       | 14,531        | 102,339     | 12%        | 75%      |
| Planning   | Supplemental      | -             | 53,940        | (53,940)    | >100%      | (>100%)  |
|            | PLANNING TOTAL    | \$21,460,401  | \$16,396,074  | \$5,064,327 | 76%        | 11%      |
|            | GRAND TOTAL       | \$166,031,273 | \$142,724,271 | 23,307,002  | 86%        | 2%       |