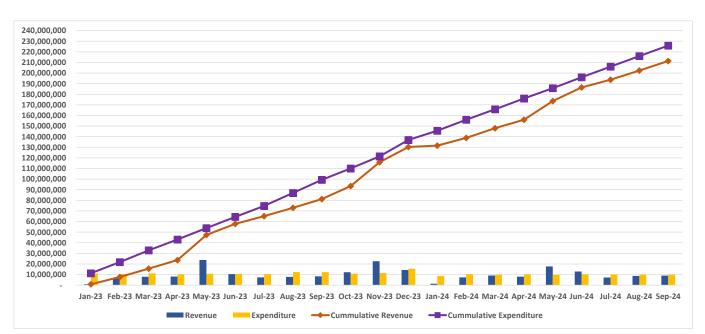

## 2023-2024 GENERAL FUND CASHFLOW as of September 2024

|            | Revenue     | Revenue     | Expenditure | Expenditure | Balance      | Balance    |
|------------|-------------|-------------|-------------|-------------|--------------|------------|
|            | Budget      | Actual      | Budget      | Actual      | To Date      | Ongoing    |
|            |             |             |             |             |              |            |
| BegJn Bal. | -           | -           | -           |             | -            | 47,642,946 |
| Jan-23     | 9,821,305   | 805,021     | 11,801,156  | 11,236,555  | (10,431,534) | 37,211,412 |
| Feb-23     | 19,642,611  | 7,719,955   | 23,602,312  | 21,768,523  | (14,048,568) | 33,594,378 |
| Mar-23     | 29,463,916  | 15,581,073  | 35,403,469  | 32,840,623  | (17,259,551) | 30,383,395 |
| Apr-23     | 39,285,222  | 23,646,419  | 47,204,625  | 43,061,914  | (19,415,495) | 28,227,451 |
| May-23     | 49,106,527  | 47,358,568  | 59,005,781  | 53,762,566  | (6,403,998)  | 41,238,948 |
| Jun-23     | 58,927,833  | 57,789,183  | 70,806,937  | 64,363,486  | (6,574,303)  | 41,068,643 |
| Jul-23     | 68,749,138  | 65,100,616  | 82,608,093  | 74,719,029  | (9,618,413)  | 38,024,533 |
| Aug-23     | 78,570,444  | 72,945,353  | 94,409,249  | 86,978,642  | (14,033,289) | 33,609,657 |
| Sep-23     | 88,391,749  | 81,224,526  | 106,210,406 | 99,263,747  | (18,039,221) | 29,603,725 |
| Oct-23     | 98,213,055  | 93,397,230  | 118,011,562 | 110,020,406 | (16,623,176) | 31,019,770 |
| Nov-23     | 108,034,360 | 115,981,100 | 129,812,718 | 121,406,154 | (5,425,054)  | 42,217,892 |
| Dec-23     | 117,855,666 | 130,228,788 | 141,613,874 | 136,897,735 | (6,668,947)  | 40,973,999 |
| Jan-24     | 127,676,971 | 131,545,757 | 153,415,030 | 145,596,002 | (14,050,246) | 33,592,700 |
| Feb-24     | 137,498,277 | 138,872,101 | 165,216,187 | 155,949,958 | (17,077,857) | 30,565,089 |
| Mar-24     | 147,319,582 | 147,992,055 | 177,017,343 | 165,798,271 | (17,806,216) | 29,836,730 |
| Apr-24     | 157,140,888 | 155,953,393 | 188,818,499 | 175,989,942 | (20,036,549) | 27,606,397 |
| May-24     | 166,962,193 | 173,600,364 | 200,619,655 | 185,746,123 | (12,145,759) | 35,497,187 |
| Jun-24     | 176,783,499 | 186,456,940 | 212,420,811 | 195,958,578 | (9,501,638)  | 38,141,308 |
| Jul-24     | 186,604,804 | 193,674,460 | 224,221,967 | 206,036,547 | (12,362,086) | 35,280,860 |
| Aug-24     | 196,426,110 | 202,365,008 | 236,023,124 | 215,995,526 | (13,630,518) | 34,012,428 |
| Sep-24     | 206,247,415 | 211,340,804 | 247,824,280 | 225,886,711 | (14,545,907) | 33,097,039 |
| Oct-24     | 216,068,721 |             | 259,625,436 |             | -            |            |
| Nov-24     | 225,890,026 |             | 271,426,592 |             | -            |            |
| Dec-24     | 235,711,332 |             | 283,227,748 |             | -            |            |