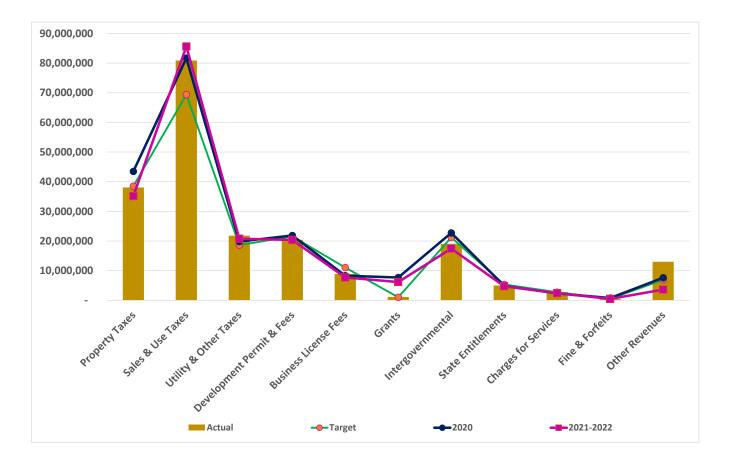

## 2023-2024 GENERAL FUND REVENUE BY CATEGORY

#### as of September 2024

| CATEGORY                     | Budget        | Target        | Actuals       | %<br>over/(under) |
|------------------------------|---------------|---------------|---------------|-------------------|
| Property Tax                 | \$50,595,927  | \$38,478,354  | \$38,045,502  | -1.1%             |
| Sales & Use Tax              | 83,182,984    | 69,377,832    | 80,877,299    | 16.6%             |
| Utility & Other Taxes        | 21,236,489    | 18,632,902    | 21,775,704    | 16.9%             |
| Development Permits and Fees | 24,446,061    | 21,539,309    | 20,412,130    | -5.2%             |
| Business License Fees        | 9,954,945     | 11,033,440    | 8,877,252     | -19.5%            |
| Grants                       | 1,162,477     | 1,035,948     | 1,122,955     | 8.4%              |
| Intergovernmental            | 27,752,036    | 21,222,503    | 19,045,403    | -10.3%            |
| State Entitlements           | 6,020,038     | 5,340,272     | 5,005,752     | -6.3%             |
| Charges for Services         | 3,136,196     | 2,733,699     | 2,776,026     | 1.5%              |
| Fine & Forfeits              | 561,021       | 500,128       | 406,241       | -18.8%            |
| Other Revenues               | 7,663,158     | 6,951,066     | 12,996,541    | 87.0%             |
| Total Revenue                | \$235,711,332 | \$196,845,454 | \$211,340,804 | 7.4%              |