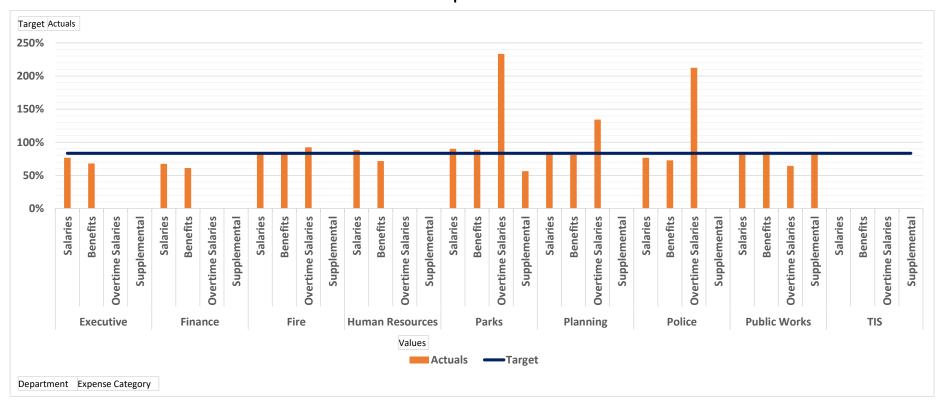

## 2023-2024 GENERAL FUND AND TIS SALARIES AND BENEFITS as of September 2024

| Department | Expense Category  | Budget      | Actual      | Variance  | % Expended | expected |
|------------|-------------------|-------------|-------------|-----------|------------|----------|
| Executive  | Salaries          | \$5,733,626 | \$5,204,884 | \$528,742 | 91%        | -3%      |
| Executive  | Benefits          | 1,995,448   | 1,703,856   | 291,592   | 85%        | 2%       |
| Executive  | Overtime Salaries | 2,400       | 5,687       | (3,287)   | 237%       | -149%    |
| Executive  | Supplemental      | 105,000     | 9,607       | 95,393    | 9%         | 78%      |
|            | EXECUTIVE TOTAL   | \$7,836,474 | \$6,924,035 | \$912,439 | 88%        | -1%      |

| Department      | Expense Category  | Budget       | Actual       | Variance    | % Expended | expected |
|-----------------|-------------------|--------------|--------------|-------------|------------|----------|
|                 |                   |              |              |             |            |          |
| Public Works    | Salaries          | \$6,038,556  | \$5,648,972  | \$389,585   | 94%        | -6%      |
| Public Works    | Benefits          | 2,488,095    | 2,150,139    | 337,956     | 86%        | 1%       |
| Public Works    | Overtime Salaries | 346,033      | 299,090      | 46,943      | 86%        | 1%       |
| Public Works    | Supplemental      | 372,000      | 288,469      | 83,531      | 78%        | 10%      |
| PUBI            | LIC WORKS TOTAL   | \$9,244,685  | \$8,386,669  | \$858,015   | 91%        | -3%      |
| Human Resources | Salaries          | \$3,850,560  | \$3,263,500  | \$587,060   | 85%        | 3%       |
| Human Resources | Benefits          | 1,190,712    | 1,063,982    | 126,730     | 89%        | -2%      |
| Human Resources | Overtime Salaries | 14,000       | 1,962        | 12,038      | 14%        | 73%      |
| Human Resources | Supplemental      | 63,000       | 65,054       | (2,054)     | 103%       | -16%     |
| HUMAN           | N RESOURCES TOTAL | \$5,118,272  | \$4,394,497  | \$723,775   | 86%        | 2%       |
| Finance         | Salaries          | \$6,612,813  | \$5,607,339  | \$1,005,474 | 85%        | 3%       |
| Finance         | Benefits          | 2,402,965    | 1,786,162    | 616,803     | 74%        | 13%      |
| Finance         | Overtime Salaries | -            | 27,577       | (27,577)    | >100%      | (>100%)  |
| Finance         | Supplemental      | 211,406      | 20,462       | 190,944     | 10%        | 78%      |
| F               | INANCE TOTAL      | \$9,227,184  | \$7,441,539  | \$1,785,644 | 81%        | 7%       |
| TIS             | Salaries          | \$9,961,875  | \$8,362,277  | \$1,599,598 | 84%        | 4%       |
|                 |                   |              |              |             |            |          |
| TIS             | Benefits          | 3,326,512    | 2,707,925    | 618,587     | 81%        | 6%       |
| TIS             | Overtime Salaries | -            | 2,064        | (2,064)     | >100%      | (>100%)  |
| TIS             | Supplemental      | -            | -            | -           |            |          |
|                 | TIS TOTAL         | \$13,288,387 | \$11,072,266 | \$2,216,121 | 83%        | 4%       |

| Department | Expense Category  | Budget        | Actual        | Variance    | % Expended | expected |
|------------|-------------------|---------------|---------------|-------------|------------|----------|
|            |                   |               |               |             |            |          |
| Parks      | Salaries          | \$11,057,005  | \$9,402,367   | \$1,654,637 | 85%        | 2%       |
| Parks      | Benefits          | 4,060,041     | 3,701,377     | 358,664     | 91%        | -4%      |
| Parks      | Overtime Salaries | 60,306        | 88,399        | (28,093)    | 147%       | -59%     |
| Parks      | Supplemental      | 1,401,795     | 1,237,906     | 163,889     | 88%        | -1%      |
|            | PARKS TOTAL       | \$16,579,147  | \$14,430,049  | \$2,149,098 | 87%        | 0%       |
| Fire       | Salaries          | \$29,801,102  | \$25,667,861  | \$4,133,241 | 86%        | 1%       |
| Fire       | Benefits          | 12,210,857    | 10,327,720    | 1,883,137   | 85%        | 3%       |
| Fire       | Overtime Salaries | 2,469,230     | 4,366,232     | (1,897,002) | 177%       | -89%     |
| Fire       | Supplemental      | -             | -             | -           |            |          |
|            | FIRE TOTAL        | \$44,481,189  | \$40,361,813  | 4,119,376   | 91%        | -3%      |
| Police     | Salaries          | \$27,076,182  | \$22,417,073  | \$4,659,110 | 83%        | 5%       |
| Police     | Benefits          | 10,478,352    | 8,641,083     | 1,837,269   | 82%        | 5%       |
| Police     | Overtime Salaries | 1,241,000     | 2,239,515     | (998,515)   | 180%       | -93%     |
| Police     | Supplemental      | -             | 19,657        | (19,657)    | >100%      | (>100%)  |
|            | POLICE TOTAL      | \$38,795,534  | \$33,317,327  | 5,478,206   | 86%        | 2%       |
| Planning   | Salaries          | \$15,605,222  | \$12,177,522  | \$3,427,700 | 78%        | 9%       |
| Planning   | Benefits          | 5,738,309     | 4,150,080     | 1,588,229   | 72%        | 15%      |
| Planning   | Overtime Salaries | 116,870       | 14,531        | 102,339     | 12%        | 75%      |
| Planning   | Supplemental      | -             | 53,940        | (53,940)    | >100%      | (>100%)  |
|            | PLANNING TOTAL    | \$21,460,401  | \$16,396,074  | \$5,064,327 | 76%        | 11%      |
|            | GRAND TOTAL       | \$166,031,273 | \$142,724,271 | 23,307,002  | 86%        | 2%       |