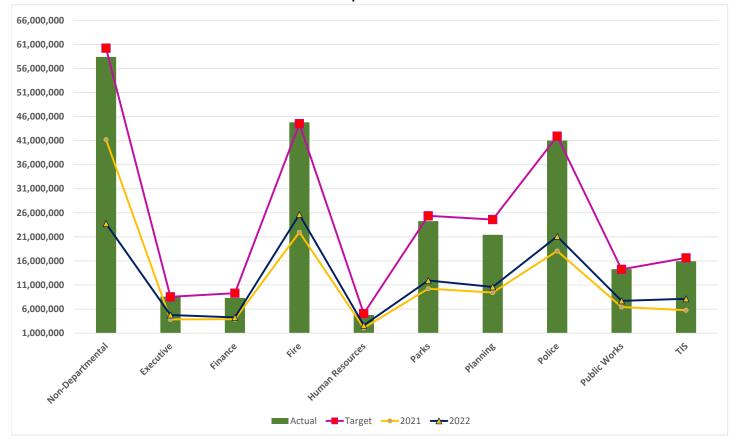

## 2023-2024 EXPENDITURE BY DEPARTMENT as of September 2024

| Department        | Budget        | Actual        | Variance     | % Expended | %<br>(over)/under<br>expected |
|-------------------|---------------|---------------|--------------|------------|-------------------------------|
| Non-Departmental  | \$68,816,464  | \$58,399,530  | \$10,416,935 | 85%        | 3%                            |
| Executive         | 9,764,663     | 8,587,507     | 1,177,156    | 88%        | 0%                            |
| Finance           | 10,617,227    | 8,300,961     | 2,316,266    | 78%        | 9%                            |
| Fire              | 50,872,981    | 44,803,154    | 6,069,827    | 88%        | -1%                           |
| Human Resources   | 5,786,162     | 4,768,944     | 1,017,218    | 82%        | 5%                            |
| Parks             | 29,002,166    | 24,281,107    | 4,721,059    | 84%        | 4%                            |
| Planning          | 28,123,330    | 21,421,983    | 6,701,348    | 76%        | 11%                           |
| Police            | 47,909,015    | 41,030,577    | 6,878,437    | 86%        | 2%                            |
| Public Works      | 16,273,915    | 14,293,093    | 1,980,822    | 88%        | 0%                            |
| TIS               | 19,005,969    | 15,928,614    | 3,077,355    | 84%        | 4%                            |
| Total Expenditure | \$286,171,892 | \$241,815,470 | \$44,356,422 | 85%        | 3%                            |