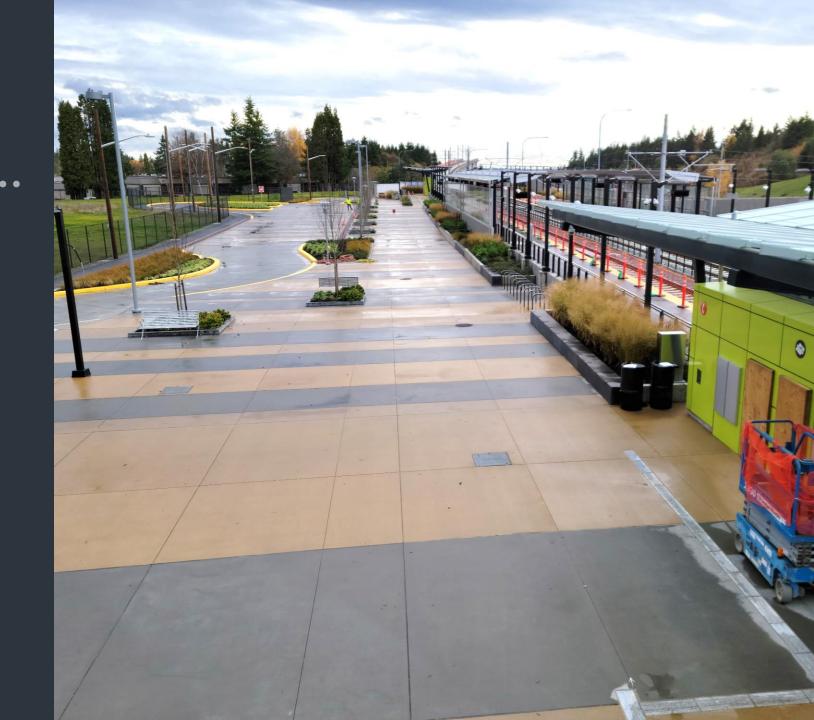

# Redmond Technology Station Garage

- Bus loop opened on Sept. 2
- Ribbon cutting for opening the parking garage to the community on Oct. 30
- Station platform to open when light rail service begins in the spring