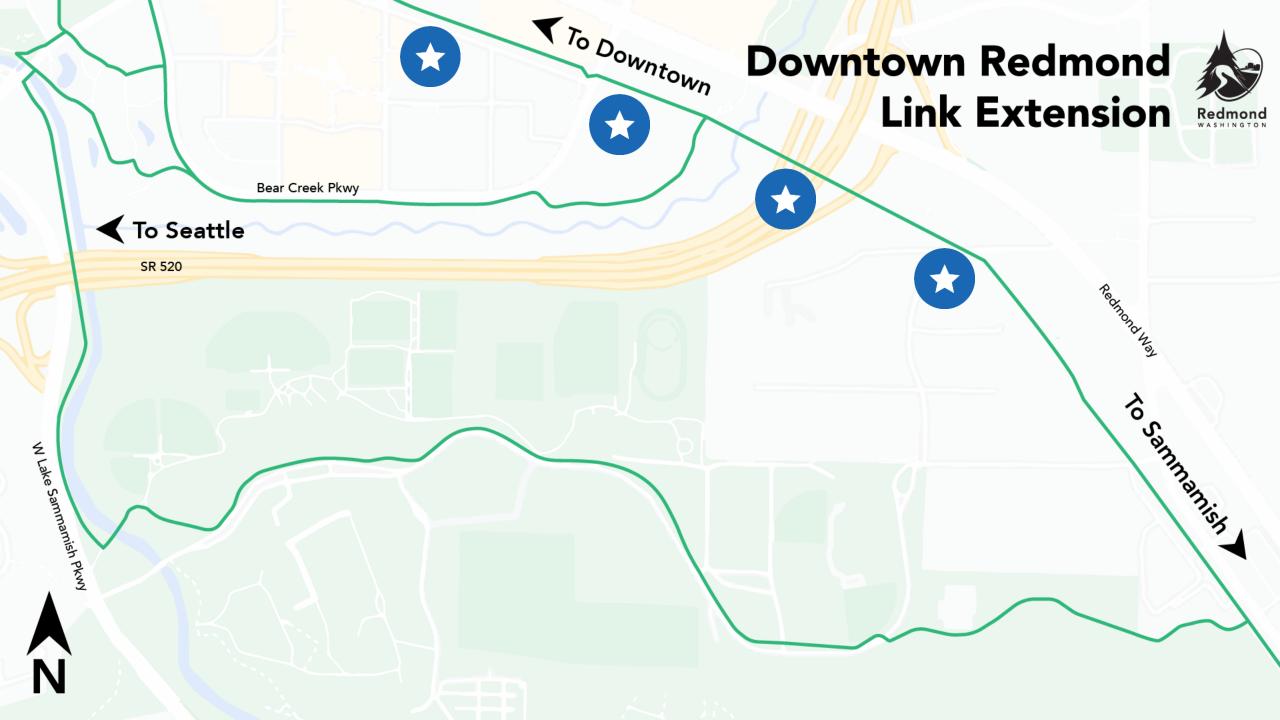

### **520 Corridor**

- 1) NE 60th Street Roadway: 80% Complete
- Two-way bike lanes
- Connection to Rush Elementary
- 2) NE 51st Street PRV and Water Main: 95% Complete
- Pressure reducing valve (PRV) and water main installation
- 3) NE 51st Street Roadway: 90% Complete
- Two-way bike lanes connecting to SR 520 Trail
- 4) NE 40th Street Roadway: 90% Complete
- Pedestrian walkway north/south under 40th

### Marymoor Village Station Area

- 1) Marymoor Village Station: 70% Complete
- 1,400-stall garage
- 24 bike racks and 36 on-demand bike lockers
- 2) NE 70th Street and SR 202: 75% Complete
- Connecting NE 70th St from Redmond Way to 173rd Avenue NE
- 3) NE 76th Street & SR 202: 80% Complete
- Widening and bike lane installation at NE 76th
- 4) East Lake Sammamish Trail Connection: 20% Complete
- Connects East Lake Sammamish Trail with Bear Creek and Redmond Central Connector trails