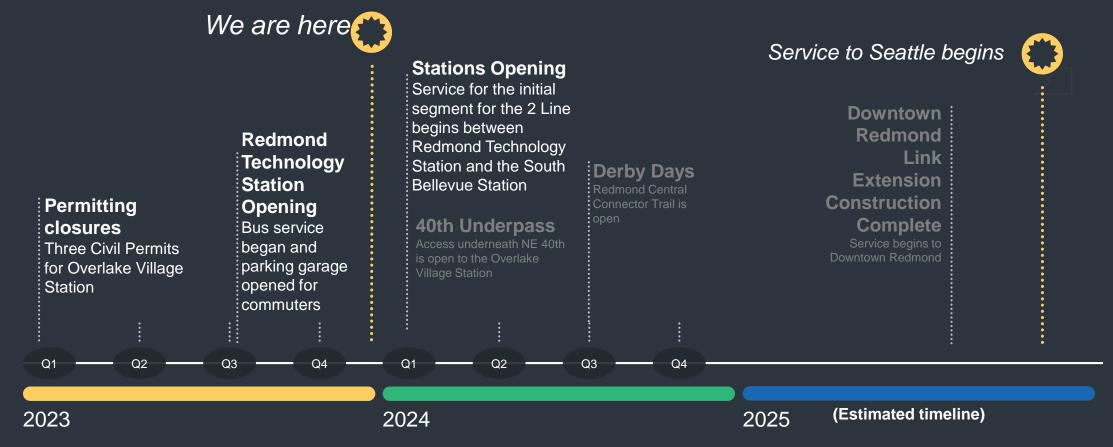

# Redmond Technology Station Garage

- Bus loop opened on Sept. 2
- Ribbon cutting for opening the parking garage to the community on Oct. 30
- Station platform to open when light rail service begins in the spring

## **Downtown Redmond Link Extension**

- 80% completion for overall Design-Build progress
- Light rail access to transit improvements