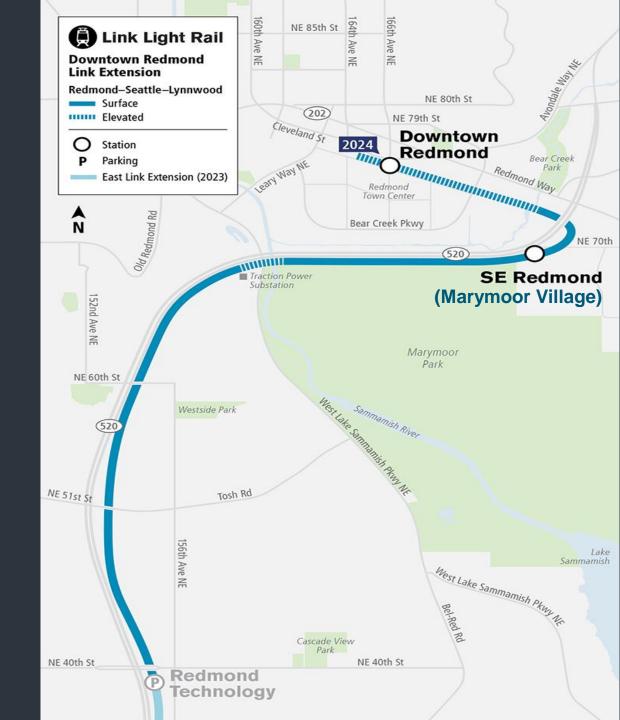

## **Downtown Redmond Link Extension**

- 80% completion for overall Design-Build progress
- Light rail access to transit improvements

### Marymoor Village Station Area

- 1) Marymoor Village Station: 70% Complete
- 1,400-stall garage
- 24 bike racks and 36 on-demand bike lockers
- 2) NE 70th Street and SR 202: 75% Complete
- Connecting NE 70th St from Redmond Way to 173rd Avenue NE
- 3) NE 76th Street & SR 202: 80% Complete
- Widening and bike lane installation at NE 76th
- 4) East Lake Sammamish Trail Connection: 20% Complete
- Connects East Lake Sammamish Trail with Bear Creek and Redmond Central Connector trails