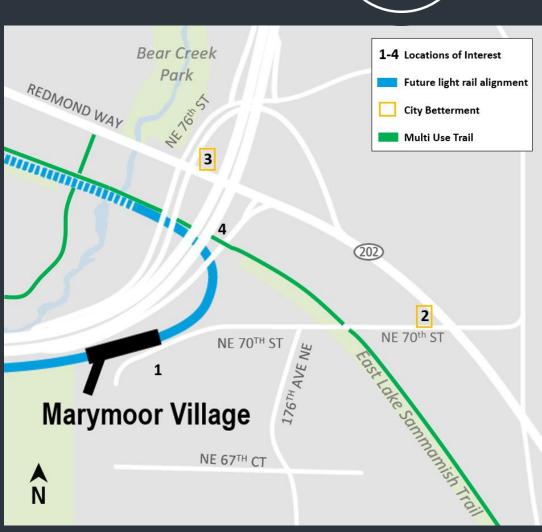

### Marymoor Village Station Area

- 1) Marymoor Village Station: 70% Complete
- 1,400-stall garage
- 24 bike racks and 36 on-demand bike lockers
- 2) NE 70th Street and SR 202: 75% Complete
- Connecting NE 70th St from Redmond Way to 173rd Avenue NE
- 3) NE 76th Street & SR 202: 80% Complete
- Widening and bike lane installation at NE 76th
- 4) East Lake Sammamish Trail Connection: 20% Complete
- Connects East Lake Sammamish Trail with Bear Creek and Redmond Central Connector trails