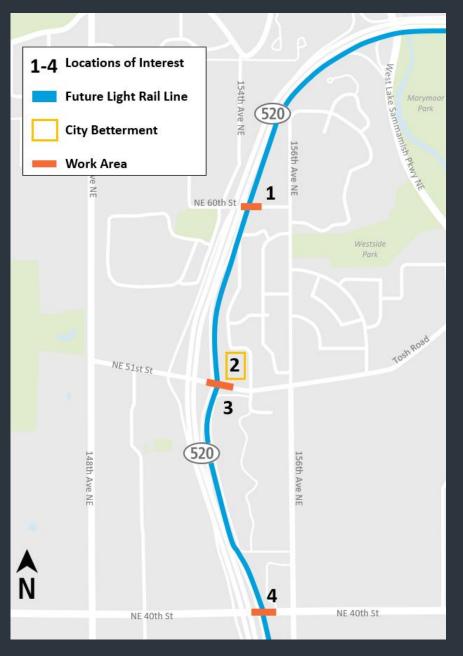

### **520 Corridor**

- 1) NE 60th Street Roadway: 80% Complete
- Two-way bike lanes
- Connection to Rush Elementary
- 2) NE 51st Street PRV and Water Main: 95% Complete
- Pressure reducing valve (PRV) and water main installation
- 3) NE 51st Street Roadway: 90% Complete
- Two-way bike lanes connecting to SR 520 Trail
- 4) NE 40th Street Roadway: 90% Complete
- Pedestrian walkway north/south under 40th