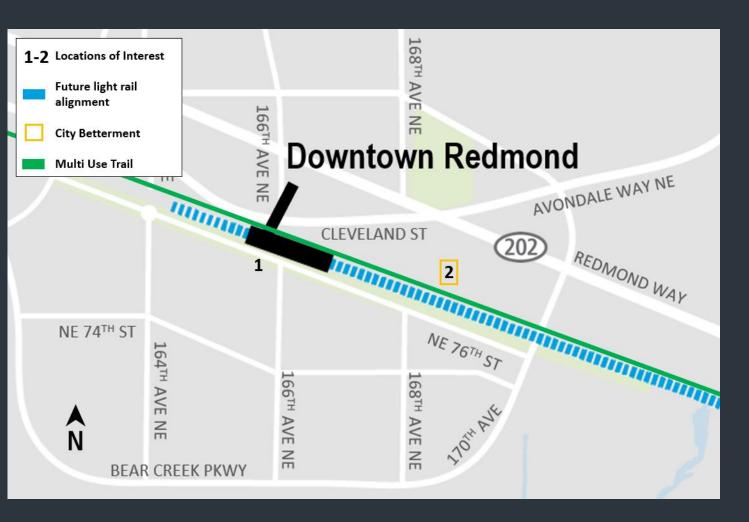

### **Downtown Redmond Station Area**

#### 1) Downtown Redmond Station:

#### 45% Complete

24 bike racks and 36 on-demand bike lockers

### 2) Redmond Central Connector Trail:

#### 40% Complete

 Trail improvements from the Downtown Station to NE 70th Street