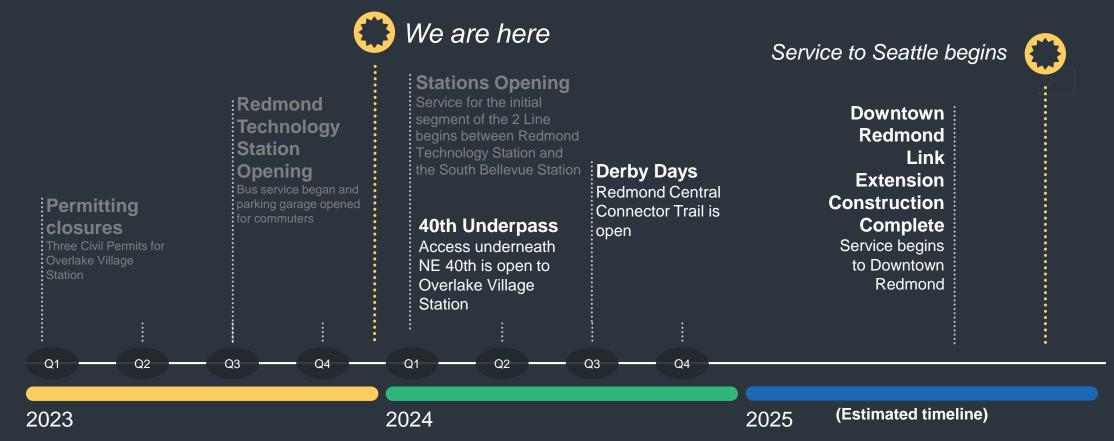

# Redmond Technology Station Garage

- Bus loop opened on Sept. 2
- Ribbon cutting for opening the parking garage to the community on Oct. 30
- Station platform to open when light rail service begins in the spring

### Redmond Technology Station Bridge

- Microsoft completing construction of the bridge's west landing
- Expected to open in the spring

## **Downtown Redmond Link Extension**

- 80% completion for overall Design-Build progress
- Light rail access to transit improvements