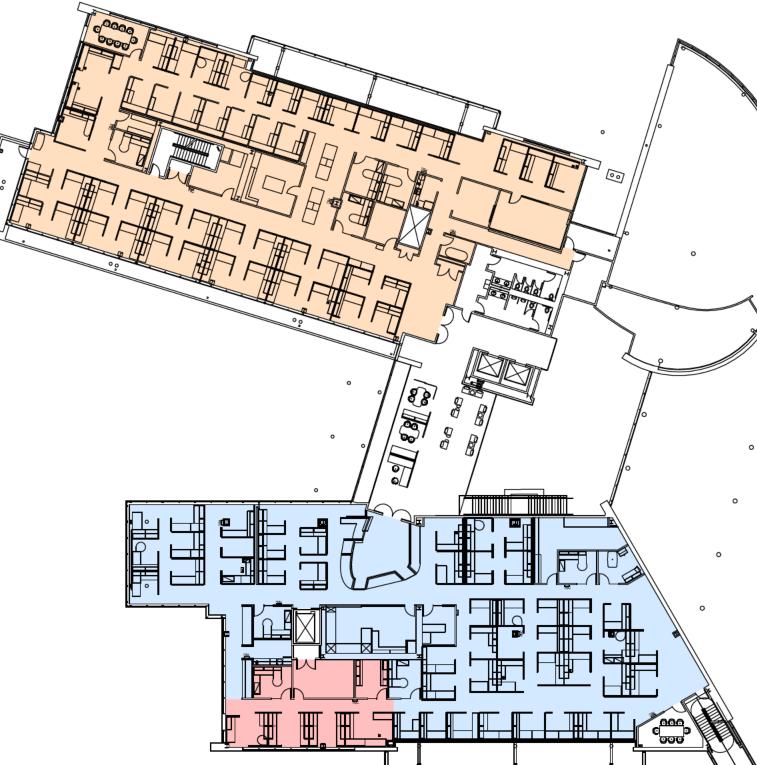

# PROPOSED 3RD FLOOR PLAN SCALE: 1" = 30'-0"

### WORKSTATIONS AVAILABLE

HUMAN RESOURCES (INCL. PAYROLL) CUBICLES: 17 OFFICES: 4

FINANCE (INCL. AP) CUBICLES: 27 OFFICES: 6

EXECUTIVE (CITY CLERKS) MOVED TO 4TH FLOOR. CLERKS FILE ROOM TO REMAIN

TECHNOLOGY AND INTERNET SECURITY (TIS) CUBICLES: 39 OFFICES: 3

FIRE PREVENTION CUBICLES: 19 OFFICES: 2

# MODIFCATIONS

- MCREDMOND CONFERENCE ROOM RELOCATED TO EXPAND HR DEPARTMENT
- PAYROLL RELOCATED TO HR AREA AND DOOR TO PAYROLL STORAGE RELOCATED ALONG HALLWAY
- 7 NEW 8'X8' CUBICLES AND 6 NEW 6'X8' CUBICLES ADDED IN THE HR AREA
- TIS: EXPANDED INTO PREVIOUS PAYROLL AREA - FIVE 8'X10' CUBICLES RESERVED FOR MANAGERS. 5 NEW 6'X8' CUBICLES ADDED INTO MAIN TIS AREA. 2 NEW 8'X10' CUBICLES ADDED ALONG THE EXTERIOR WALL
- MORSE CONVERTED FROM COMPUTER LAB SET UP TO CONFERENCE ROOM. ROOM WILL STILL DOUBLE AS THE ECC