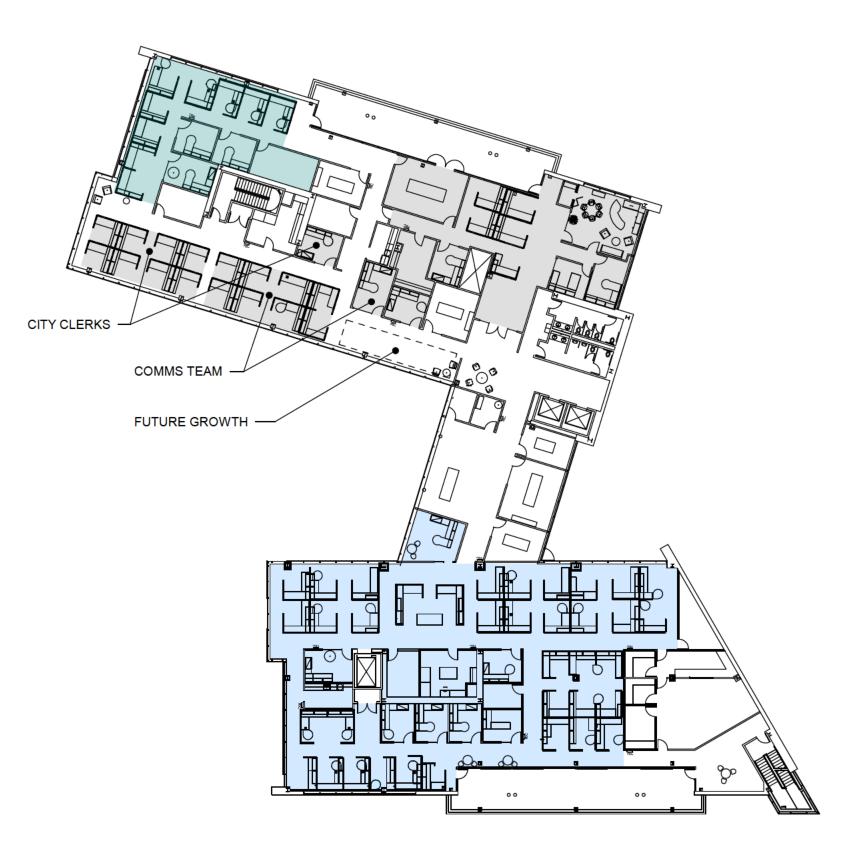

EXECUTIVE

PARKS & RECREATION

PLANNING

REDMOND CITY HALL SPACE PLANNING

# PROPOSED 4TH FLOOR PLAN SCALE: 1" = 30'-0"

### WORKSTATIONS AVAILABLE

EXECUTIVE CUBICLES: 21 OFFICES: 7

PARKS & RECREATION CUBICLES: 9 OFFICES: 3

PLANNING CUBICLES: 37 OFFICES: 7

FIRE PREVENTION MOVED TO 3RD FLOOR

## MODIFICATIONS

- FIRE PREVENTION RELOCATED TO THE 3RD FLOOR
- CITY CLERKS AND COMMUNICATIONS TEAM ADJACENT TO MAYOR'S SUITE
- PLANNING DEPARTMENT CONSOLIDATED INTO THE PLAN-SOUTH AREAS OF THE 2ND AND 4TH FLOORS
- CITY ATTORNEY OFFICE PROVIDED ON THE 1ST FLOOR