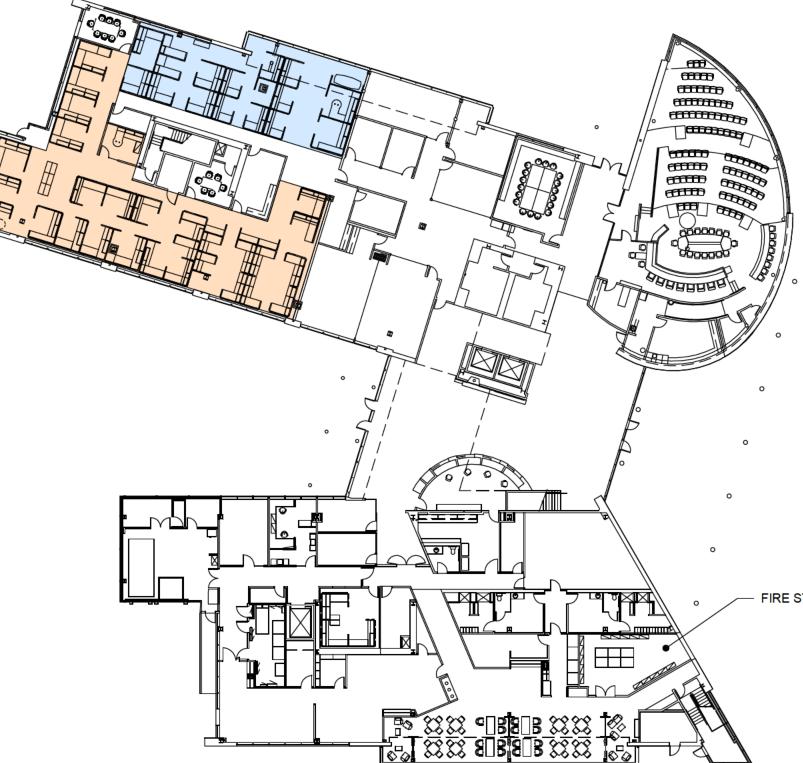

# EXISTING 1ST FLOOR PLAN SCALE: 1" = 30'-0"

# WORKSTATIONS AVAILABLE

PLANNING CUBICLES: 16 OFFICES: 0

PUBLIC WORKS CUBICLES: 28 OFFICES: 1

FIRE STORAGE

05/31/24 SP1.0

PLANNING

PUBLIC WORKS

PROPOSED FURNITURE / CONSTRUCTION CHANGES

PLANNING

PUBLIC WORKS

REDMOND CITY HALL SPACE PLANNING