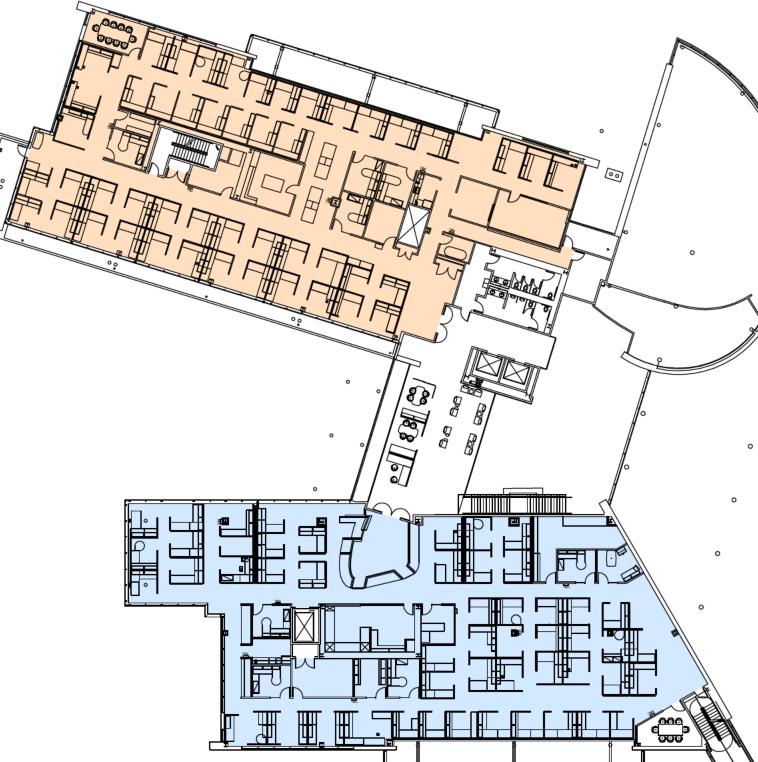

# EXISTING 1ST FLOOR PLAN SCALE: 1" = 30'-0"

# WORKSTATIONS AVAILABLE

PLANNING CUBICLES: 16 OFFICES: 0

PUBLIC WORKS CUBICLES: 28 OFFICES: 1

FIRE STORAGE

05/31/24 SP1.0

PLANNING

PUBLIC WORKS

PROPOSED FURNITURE / CONSTRUCTION CHANGES