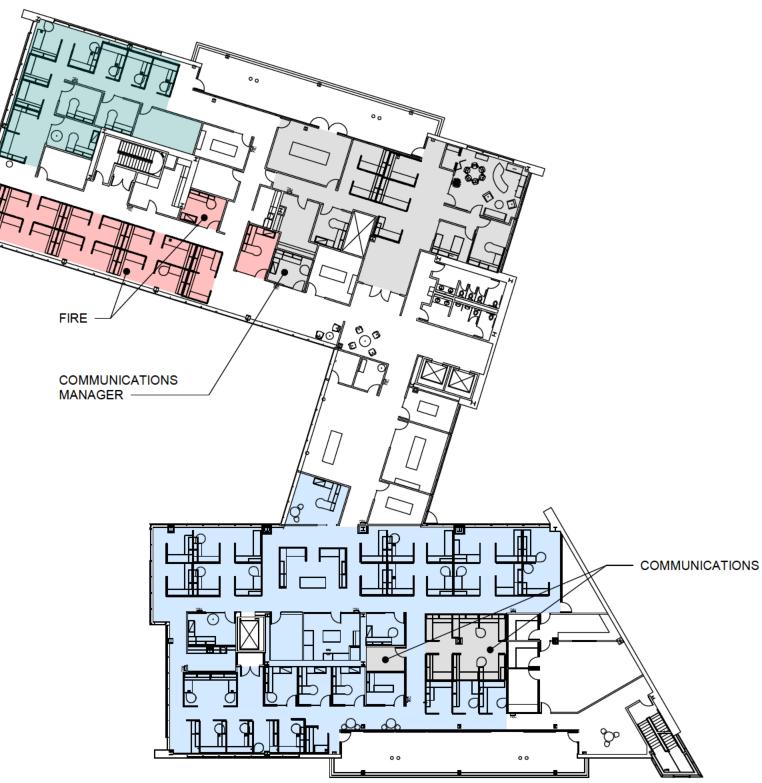

EXECUTIVE

PARKS & RECREATION

PLANNING

REDMOND CITY HALL SPACE PLANNING

# PROPOSED 4TH FLOOR PLAN SCALE: 1" = 30'-0"

### WORKSTATIONS AVAILABLE

EXECUTIVE CUBICLES: 21 OFFICES: 7

PARKS & RECREATION CUBICLES: 9 OFFICES: 3

PLANNING CUBICLES: 37 OFFICES: 7

FIRE PREVENTION MOVED TO 3RD FLOOR

## MODIFICATIONS

- FIRE PREVENTION RELOCATED TO THE 3RD FLOOR
- CITY CLERKS AND COMMUNICATIONS TEAM ADJACENT TO MAYOR'S SUITE
- PLANNING DEPARTMENT CONSOLIDATED INTO THE PLAN-SOUTH AREAS OF THE 2ND AND 4TH FLOORS
- CITY ATTORNEY OFFICE PROVIDED ON THE 1ST FLOOR