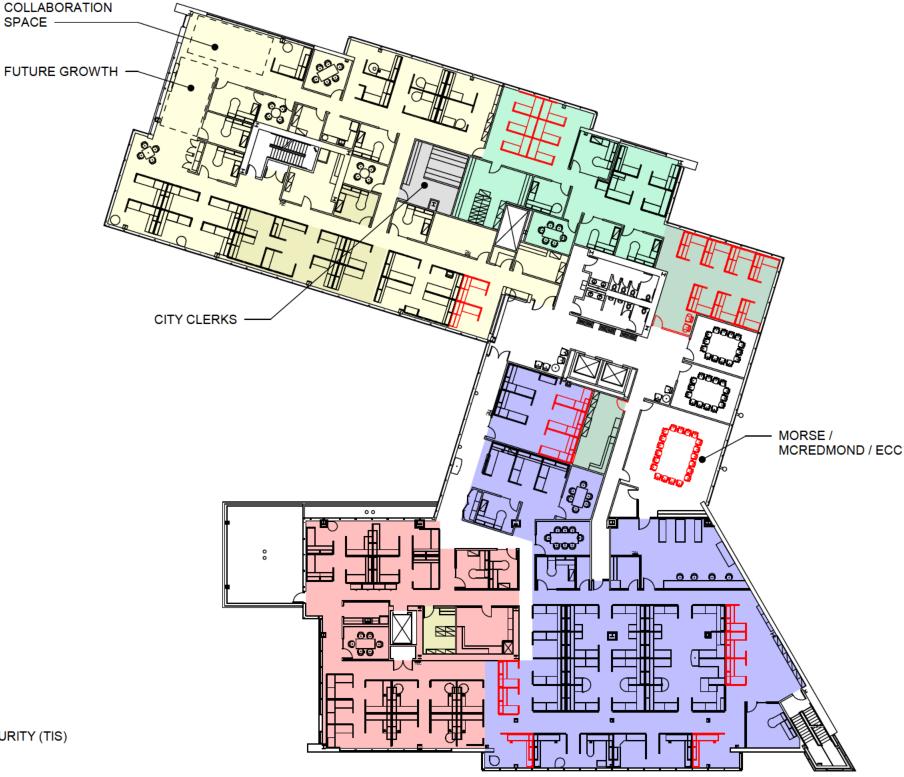

05/31/24 SP3.1

EXECUTIVE

PARKS & RECREATION

FIRE PREVENTION

PLANNING

REDMOND CITY HALL SPACE PLANNING

# **EXISTING 4TH FLOOR PLAN** SCALE: 1" = 30'-0"

### WORKSTATIONS AVAILABLE

EXECUTIVE (INCL. COMMUNICATIONS) CUBICLES: 11 OFFICES: 5

PARKS & RECREATION CUBICLES: 9 OFFICES: 3

PLANNING CUBICLES: 31 OFFICES: 7

FIRE PREVENTION CUBICLES: 16 OFFICES: 2

05/31/24 SP4.0