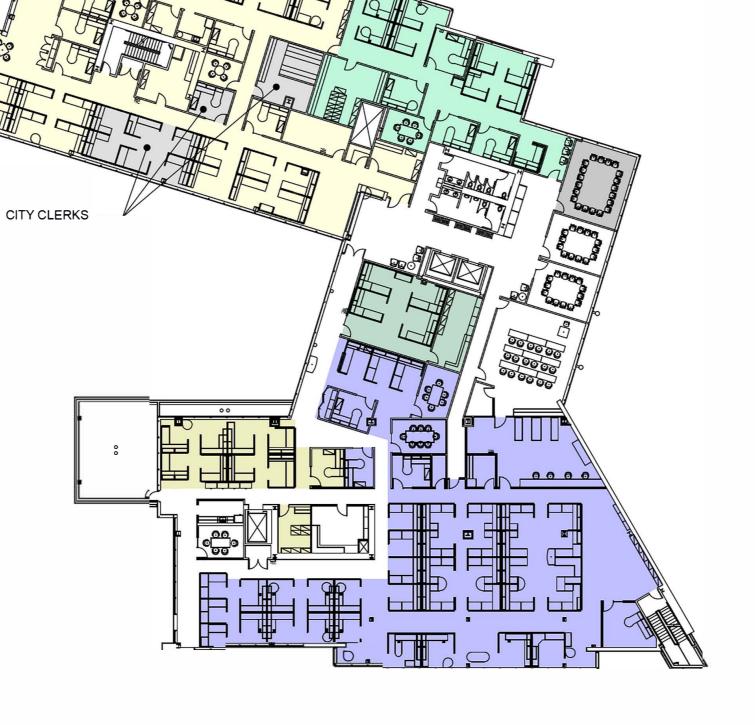

# PROPOSED 3RD FLOOR PLAN SCALE: 1" = 30'-0"

### WORKSTATIONS AVAILABLE

HUMAN RESOURCES (INCL. PAYROLL) CUBICLES: 17 OFFICES: 4

FINANCE (INCL. AP) CUBICLES: 27 OFFICES: 6

EXECUTIVE (CITY CLERKS) MOVED TO 4TH FLOOR. CLERKS FILE ROOM TO REMAIN

TECHNOLOGY AND INTERNET SECURITY (TIS) CUBICLES: 39 OFFICES: 3

FIRE PREVENTION CUBICLES: 19 OFFICES: 2

# MODIFCATIONS

- MCREDMOND CONFERENCE ROOM RELOCATED TO EXPAND HR DEPARTMENT
- PAYROLL RELOCATED TO HR AREA AND DOOR TO PAYROLL STORAGE RELOCATED ALONG HALLWAY
- 7 NEW 8'X8' CUBICLES AND 6 NEW 6'X8' CUBICLES ADDED IN THE HR AREA
- TIS: EXPANDED INTO PREVIOUS PAYROLL AREA - FIVE 8'X10' CUBICLES RESERVED FOR MANAGERS. 5 NEW 6'X8' CUBICLES ADDED INTO MAIN TIS AREA. 2 NEW 8'X10' CUBICLES ADDED ALONG THE EXTERIOR WALL
- MORSE CONVERTED FROM COMPUTER LAB SET UP TO CONFERENCE ROOM. ROOM WILL STILL DOUBLE AS THE ECC