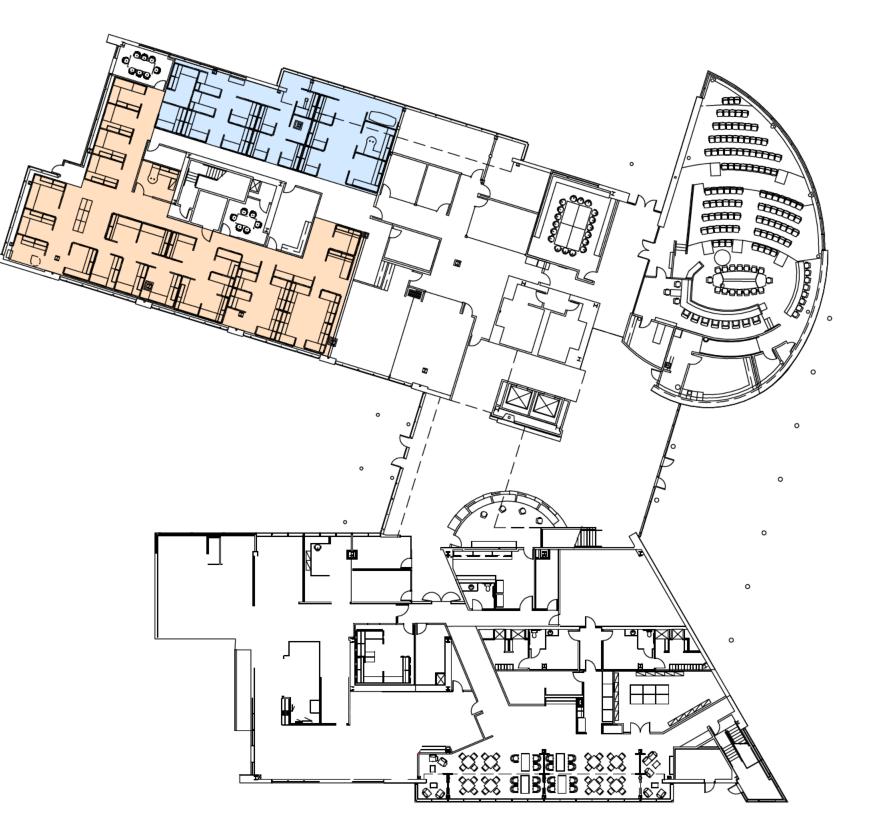

# **EXISTING 3RD FLOOR PLAN** SCALE: 1" = 30'-0"

# WORKSTATIONS AVAILABLE

HUMAN RESOURCES (INCL. PAYROLL) CUBICLES: 13 OFFICES: 4

FINANCE (INCL. AP) CUBICLES: 29 OFFICES: 6

EXECUTIVE (CITY CLERKS) CUBICLES: 6 OFFICES 1

TECHNOLOGY AND INTERNET SECURITY (TIS) CUBICLES: 38 OFFICES: 3

### LEGEND

HUMAN RESOURCES

PAYROLL

FINANCE

ACCOUNTS PAYABLE (AP)

EXECUTIVE

TECHNOLOGY & INTERNET SECURITY (TIS)