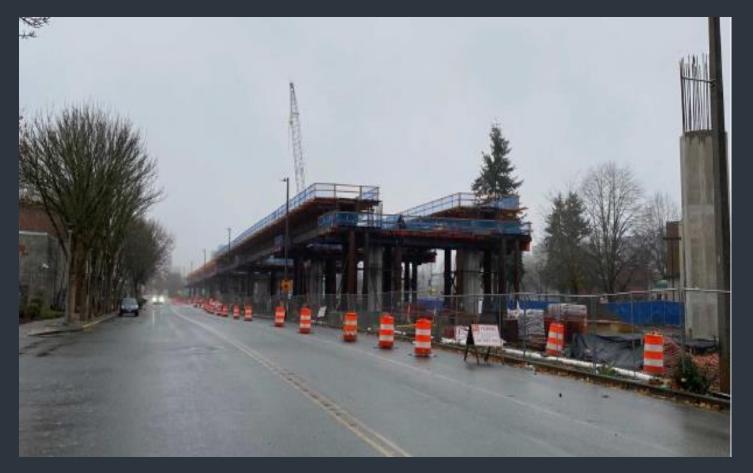

#### **Downtown Station Area**

Elevated guideway east of 166<sup>th</sup> Ave. NE