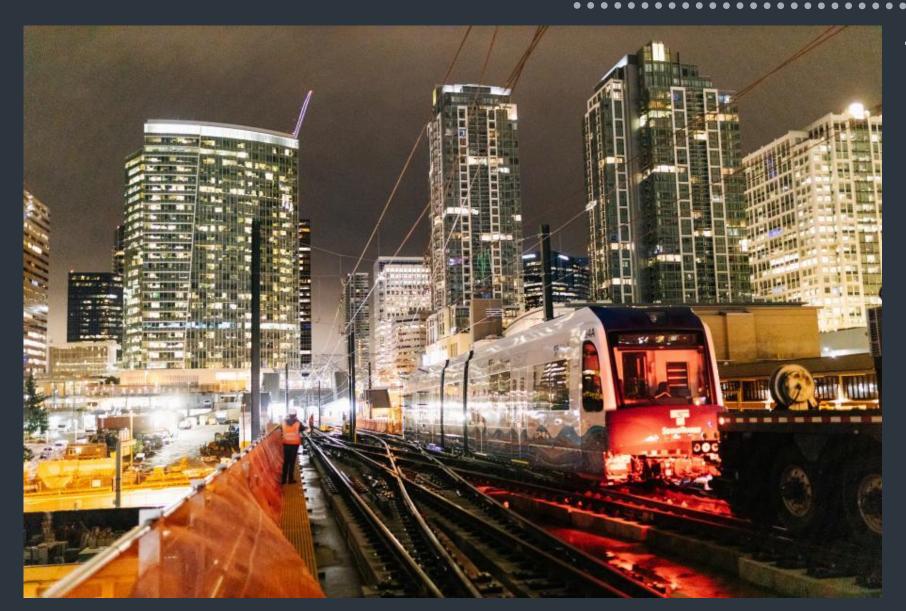

#### **Eastlink Train Testing Started**

Train being pushed east of Downtown Bellevue Station