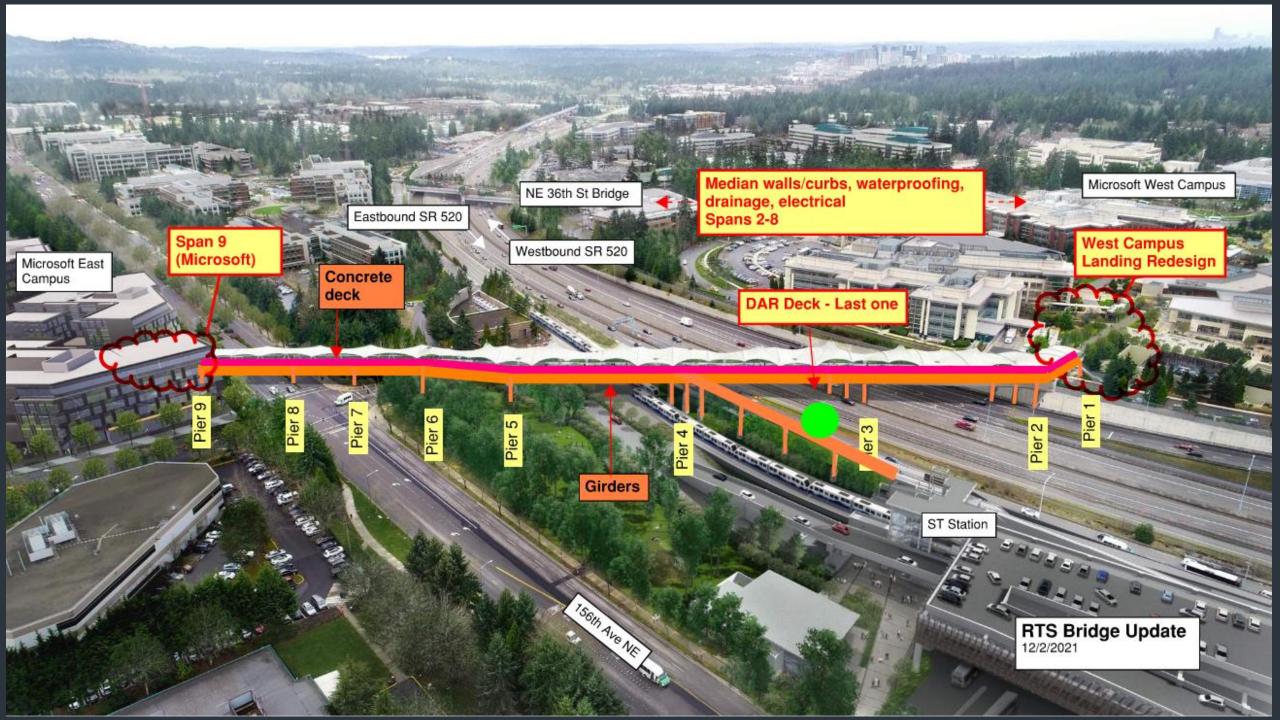

#### **SR 520 Track Walls**

Track walls along SR 520 between NE 51st St. and NE 40th St.

Aerial Guideway at West Lake Sammamish Parkway and SR 520

Setting first girders in November