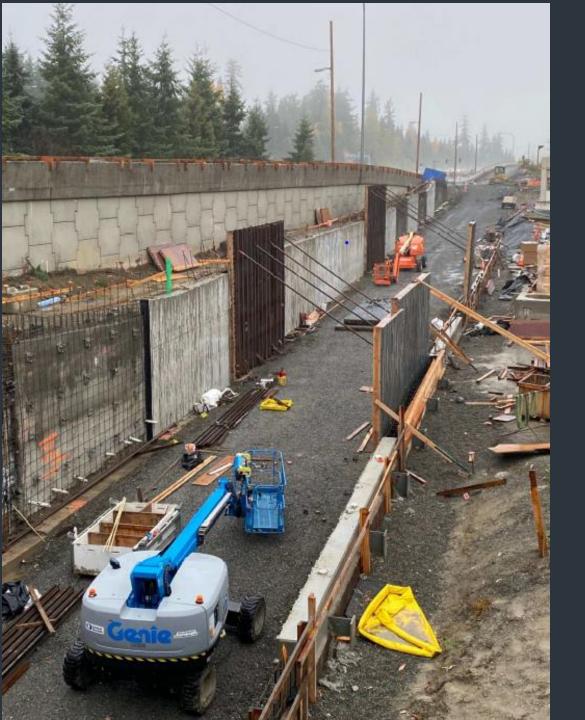

#### **Downtown Redmond Link Extension Bear Creek**

Bear Creek temporary erosion control is modified to respond to heavy rains in the fall