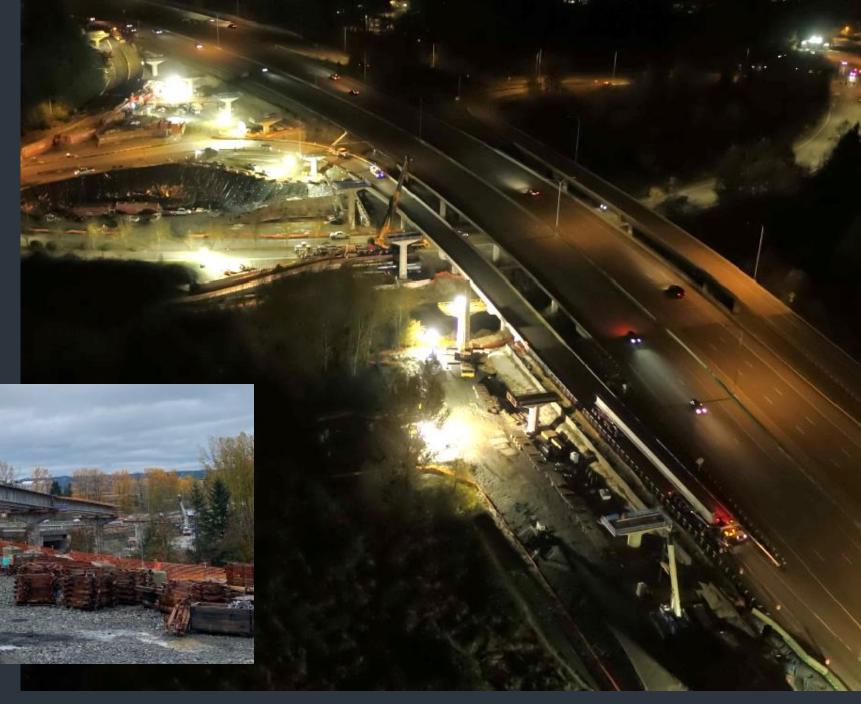

#### Overlake Village Station Bridge Ramp and Stairs

Night view from 152<sup>nd</sup> Ave. NE