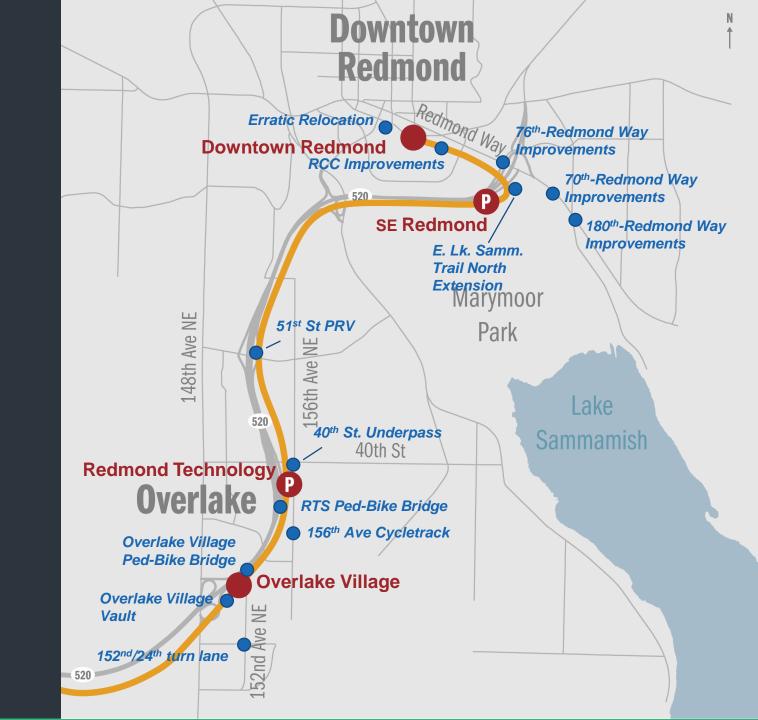

## Purpose

 Eastlink and Downtown Redmond Link Extension Construction Progress

## **Project Overview**

2006 – Environmental review began from Seattle to Downtown Redmond

**2016** – Overlake construction began

**2020** – Downtown construction began

**2022** – Overlake civil construction ends

**2023** – Overlake stations open

2024 – Downtown extension opens

#### **SR 520 Track Walls**

Track walls along SR 520 between NE 51st St. and NE 40th St.

Aerial Guideway at West Lake Sammamish Parkway and SR 520

Setting first girders in November

## **Eastbound SR 520 Off-Ramp**

Ramp construction and tunnel for light rail

#### **Downtown Redmond Link Extension Bear Creek**

Bear Creek temporary erosion control is modified to respond to heavy rains in the fall

#### **Downtown Station Area**

Elevated guideway east of 166<sup>th</sup> Ave. NE