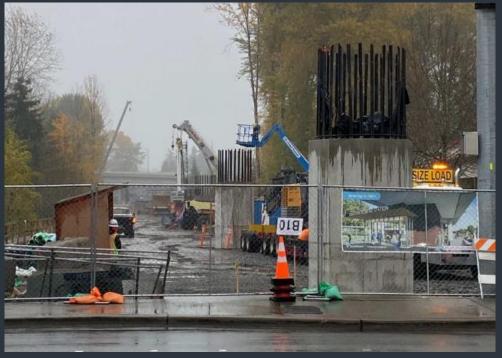

#### **Downtown Redmond Link Extension Bear Creek**

Bear Creek temporary erosion control is modified to respond to heavy rains in the fall