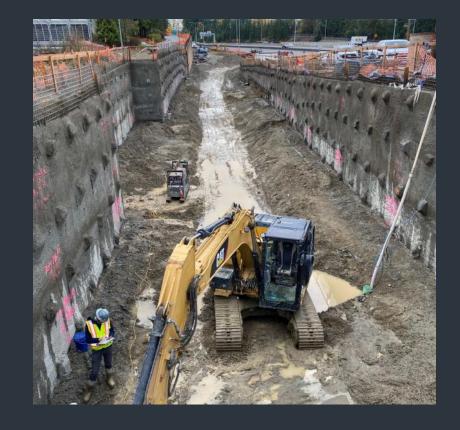

#### **SR 520 Track Walls**

Track walls along SR 520 between NE 51st St. and NE 40th St.

Aerial Guideway at West Lake Sammamish Parkway and SR 520

Setting first girders in November