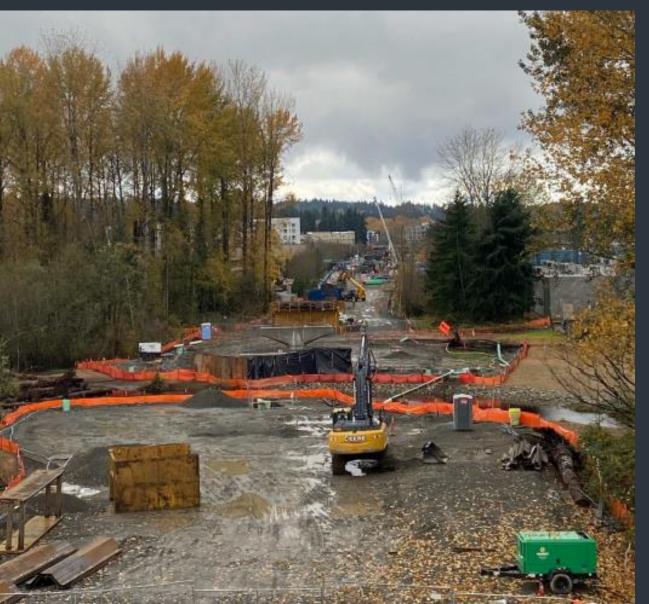

#### **Downtown Redmond Link Extension Bear Creek**

Bear Creek temporary erosion control is modified to respond to heavy rains in the fall