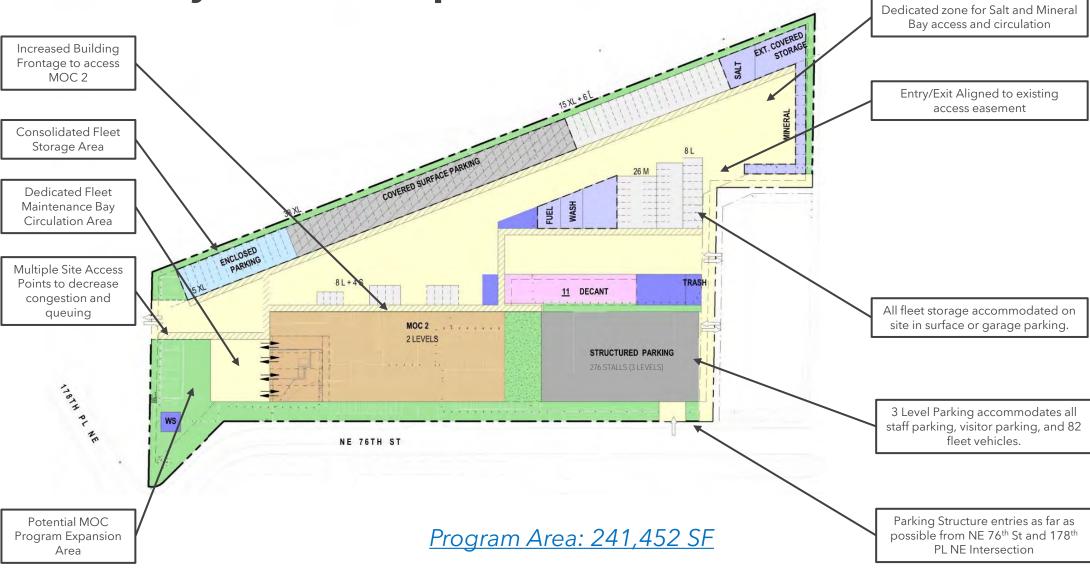

/ul>                                                                                                                                                                                       |
| 3               | TO COMPANY OF THE PARTY AND A FACULTS  TO COMPANY OF THE  | <ul> <li>Staff in one building</li> <li>Garage entrance furthest from intersection</li> <li>Max roll up door access for first floor programs</li> <li>Secure building frontage on NE 76<sup>th</sup></li> </ul> | <ul> <li>Fleet/yard/circulation conflicts</li> <li>Constrained west end</li> <li>One driveway access point to NE 76th</li> </ul>                                                                                                                                                       |





**Preliminary Preferred Option** 







#### **Preliminary Preferred Option ROM Costs**



<sup>\*</sup>Dollar Amounts Escalated to the anticipated midpoint of construction, Q1 2029





#### **Proposed Schedule**



#### **Next Steps**

#### **Project Delivery Method**

Progressive Design Build

#### Schedule

- Begin selection process for an Owner's Representative to support Redmond with the alt project delivery contract in September
- In parallel, develop RFQ/RFP process for implementation







## **Thank You**