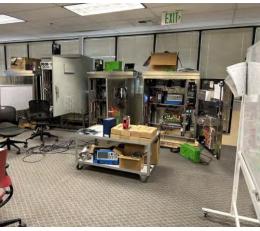

ti-generational facility for future generations of Redmond staff
- Sustainable, functional, flexible
- Efficiency is important collaboration and connection with the work and one another
- Establish a ROM budget for desired scope







**Existing Program** 329,500 SF

#### **Existing Site** 380,525 SF (8.7 ACRES)

- MAIN BUILDING & FLEET SHOP
- STORAGE SHED
- STREETS MODULAR
- WATER & STORM STORAGE
- CENTRAL STORAGE WAREHOUSE
- PUBLIC WORKS STORAGE
- **EQUIPMENT SHED**
- PARKS MOC
- FUEL ISLAND
- DECANT
- TRINITY BUILDING
- SALT SHED
- MINERAL BIN







#### **Workgroups and Divisions**

- Fire Fleet
- Fleet Maintenance
- Parks Admin & Operations
- Public Works Utilities Maintenance
- Traffic Operations
- Streets Maintenance

#### **151 Employees**





## **Existing Site Conditions**





















## **Project Lifetime**

Masterplan

Design

Construction

MOC Lifetime Operation (100 years)





















### **Site Concepts**

| Site<br>Concept | Site Plan