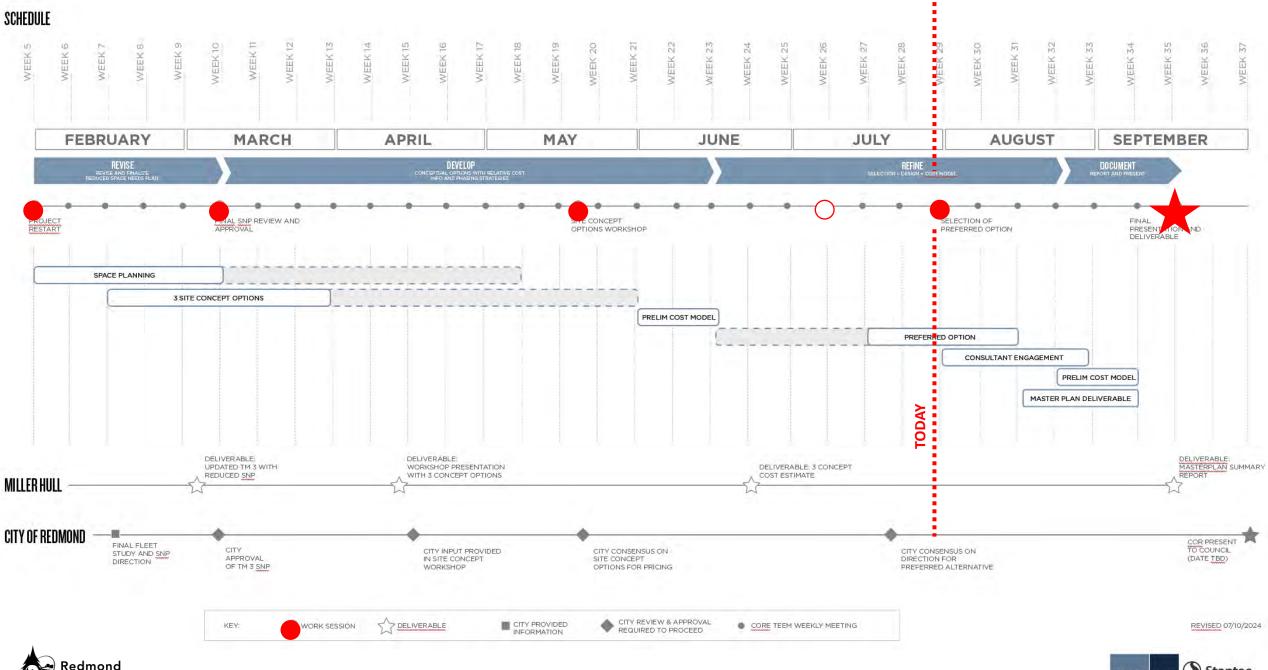

llaboration and connection with the work and one another
- Establish a ROM budget for desired scope







**Existing Program** 329,500 SF

#### **Existing Site** 380,525 SF (8.7 ACRES)

- MAIN BUILDING & FLEET SHOP
- STORAGE SHED
- STREETS MODULAR
- WATER & STORM STORAGE
- CENTRAL STORAGE WAREHOUSE
- PUBLIC WORKS STORAGE
- **EQUIPMENT SHED**
- PARKS MOC
- FUEL ISLAND
- DECANT
- TRINITY BUILDING
- SALT SHED
- MINERAL BIN







#### **Workgroups and Divisions**

- Fire Fleet
- Fleet Maintenance
- Parks Admin & Operations
- Public Works Utilities Maintenance
- Traffic Operations
- Streets Maintenance

#### **151 Employees**





## **Existing Site Conditions**





















## **Project Lifetime**

Masterplan

Design

Construction

MOC Lifetime Operation (100 years)





















### **Site Concepts**

| Site<br>Concept | Site Plan