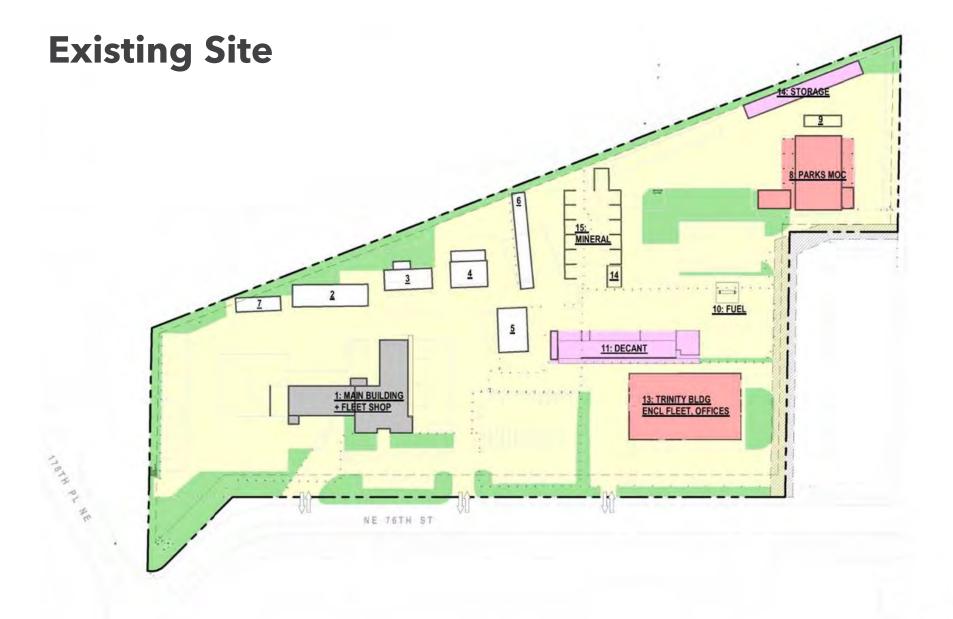

#### **Existing Site** 380,525 SF (8.7 ACRES)

- MAIN BUILDING & FLEET SHOP
- STORAGE SHED
- STREETS MODULAR
- WATER & STORM STORAGE
- CENTRAL STORAGE WAREHOUSE
- PUBLIC WORKS STORAGE
- **EQUIPMENT SHED**
- PARKS MOC
- FUEL ISLAND
- DECANT
- TRINITY BUILDING
- SALT SHED
- MINERAL BIN

## **Existing Site Conditions**