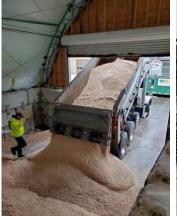

-generational facility for future generations of Redmond staff
- Sustainable, functional, flexible
- Efficiency is important collaboration and connection with the work and one another
- Establish a ROM budget for desired scope







**Existing Program** 329,500 SF

#### **Existing Site** 380,525 SF (8.7 ACRES)

- MAIN BUILDING & FLEET SHOP
- STORAGE SHED
- STREETS MODULAR
- WATER & STORM STORAGE
- CENTRAL STORAGE WAREHOUSE
- PUBLIC WORKS STORAGE
- **EQUIPMENT SHED**
- PARKS MOC
- FUEL ISLAND
- DECANT
- TRINITY BUILDING
- SALT SHED
- MINERAL BIN







#### **Workgroups and Divisions**

- Fire Fleet
- Fleet Maintenance
- Parks Admin & Operations
- Public Works Utilities Maintenance
- Traffic Operations
- Streets Maintenance

#### **151 Employees**





## **Existing Site Conditions**





















## **Project Lifetime**

Masterplan

Design

Construction

MOC Lifetime Operation (100 years)





















### **Site Concepts**

| Site<br>Concept | Site Plan