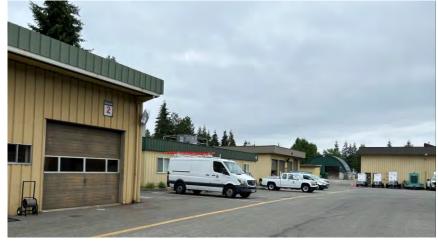

ational facility for future generations of Redmond staff
- Sustainable, functional, flexible
- Efficiency is important collaboration and connection with the work and one another
- Establish a ROM budget for desired scope







**Existing Program** 329,500 SF

#### **Existing Site** 380,525 SF (8.7 ACRES)

- MAIN BUILDING & FLEET SHOP
- STORAGE SHED
- STREETS MODULAR
- WATER & STORM STORAGE
- CENTRAL STORAGE WAREHOUSE
- PUBLIC WORKS STORAGE
- **EQUIPMENT SHED**
- PARKS MOC
- FUEL ISLAND
- DECANT
- TRINITY BUILDING
- SALT SHED
- MINERAL BIN







#### **Workgroups and Divisions**

- Fire Fleet
- Fleet Maintenance
- Parks Admin & Operations
- Public Works Utilities Maintenance
- Traffic Operations
- Streets Maintenance

#### **151 Employees**





## **Existing Site Conditions**





















## **Project Lifetime**

Masterplan

Design

Construction

MOC Lifetime Operation (100 years)





















### **Site Concepts**

| Site<br>Concept | Site Plan