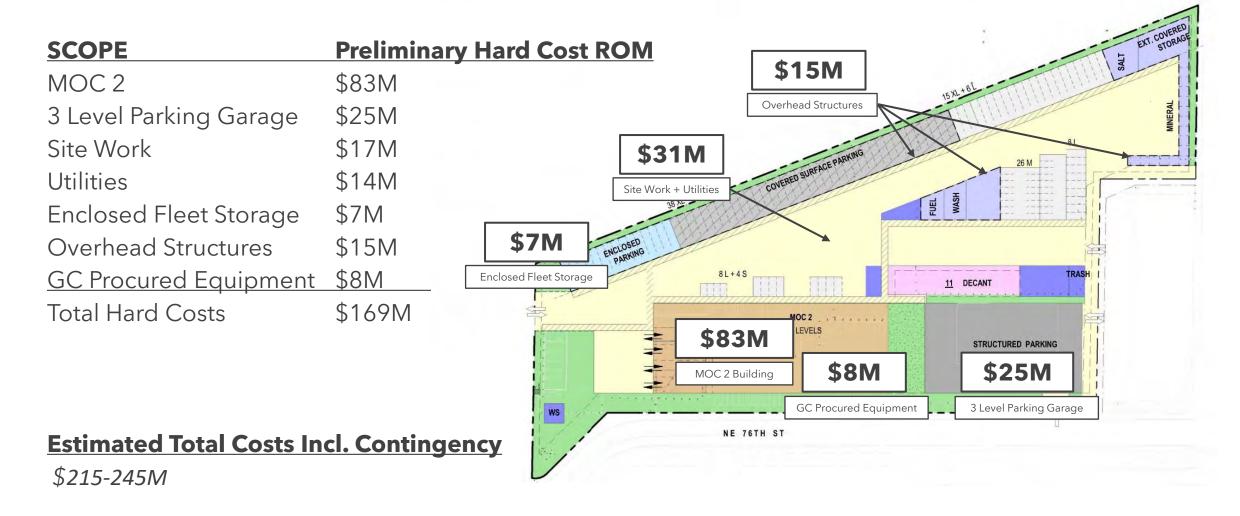

#### **Preliminary Preferred Option ROM Costs**

<sup>\*</sup>Dollar Amounts Escalated to the anticipated midpoint of construction, Q1 2029