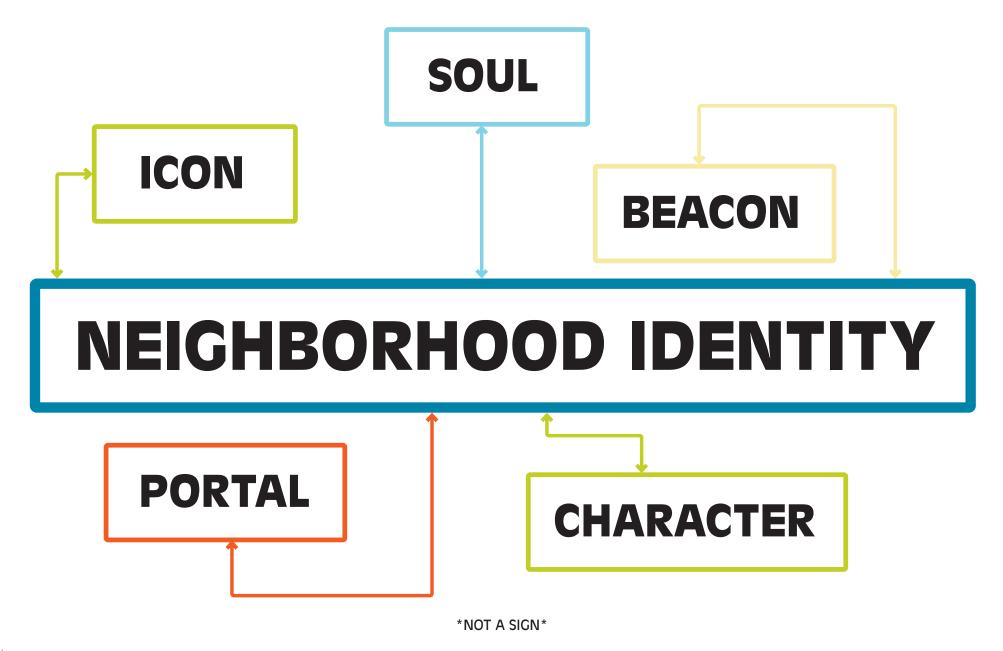

### Neighborhood Identity "Genie-osaurus"

Southeast Redmond Park

#### Neighborhood Identity "Retro-Neon-Awesomeness"

Southeast Redmond Park

#### Neighborhood Identity "Forest-Portal"

Southeast Redmond Park