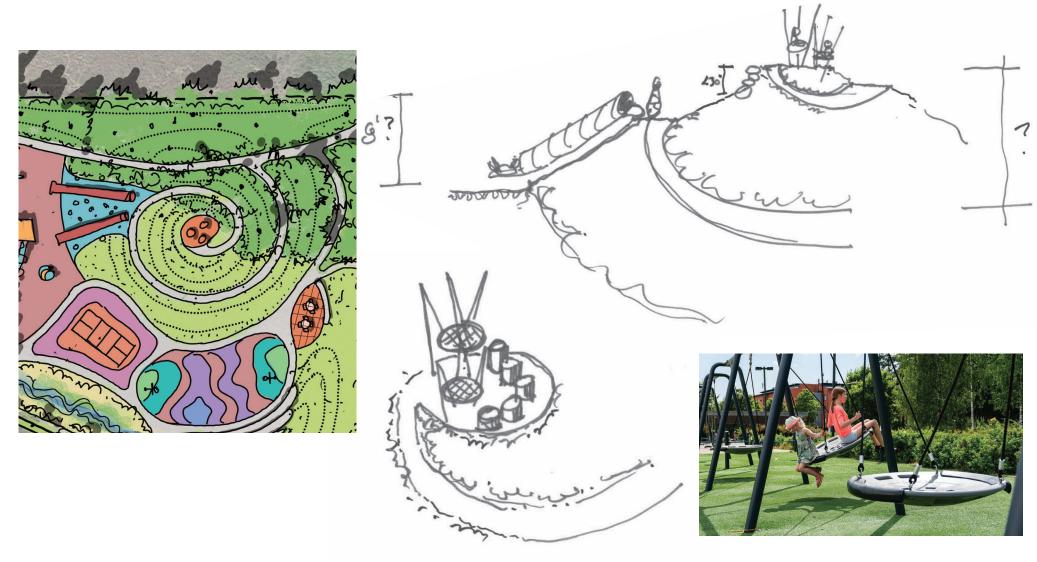

## **Design Concept #2: The Wilds**

Southeast Redmond Park

#### **Design Concept #2: The Wilds** Sunset Hill Concept Sketches

Southeast Redmond Park