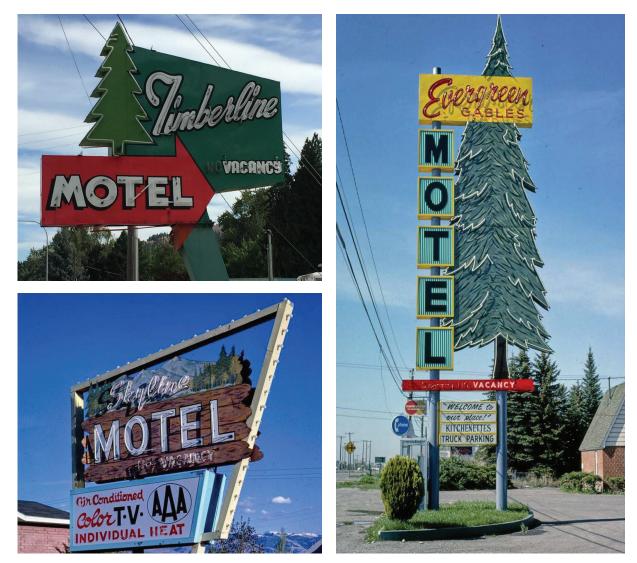

s













Southeast Redmond Park

## **Design Concept #2: The Wilds**





Southeast Redmond Park

#### **Design Concept #2: The Wilds Street Edge Section**





#### **Design Concept #2: The Wilds** Sunset Hill Concept Sketches



Southeast Redmond Park

#### **Design Concept #2: The Wilds** Precedent Images









OCTOBER 18 2023 Set Derger

Southeast Redmond Park

## **Design Concept #3: Threads** (a.k.a. "Friendship Bracelet")



Southeast Redmond Park

#### **Design Concept #3: Threads** (a.k.a. "Friendship Bracelet") Precedent Images



Southeast Redmond Park

OCTOBER 18 2023 Setup Partnership



Southeast Redmond Park

OCTOBER 18 2023 Setup Contraction

### Neighborhood Identity "Genie-osaurus"



Southeast Redmond Park

#### Neighborhood Identity "Retro-Neon-Awesomeness"





Southeast Redmond Park

#### Neighborhood Identity "Forest-Portal"



Southeast Redmond Park