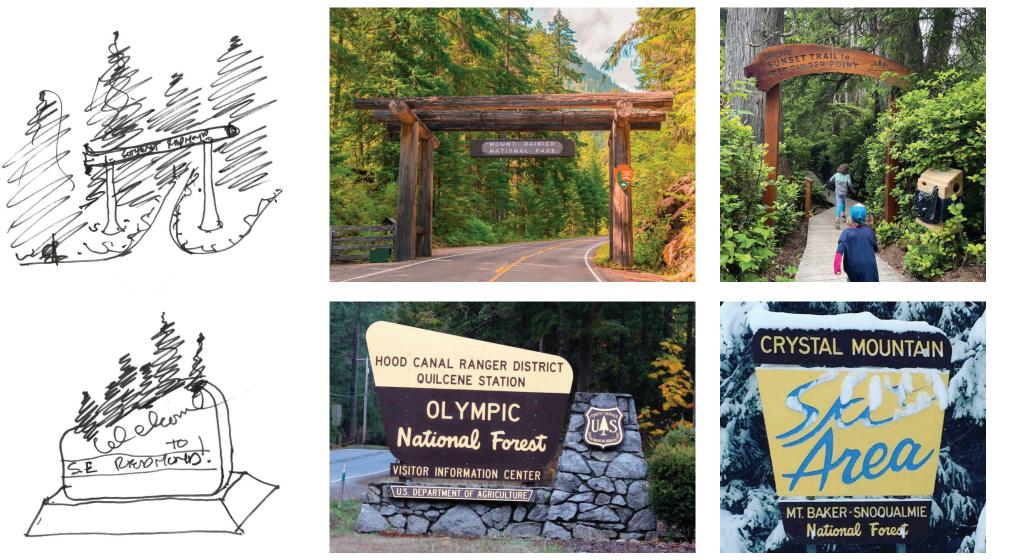

ds**





Southeast Redmond Park

#### **Design Concept #2: The Wilds Street Edge Section**





#### **Design Concept #2: The Wilds** Sunset Hill Concept Sketches



Southeast Redmond Park

#### **Design Concept #2: The Wilds** Precedent Images









OCTOBER 18 2023 Set Derger

Southeast Redmond Park

## **Design Concept #3: Threads** (a.k.a. "Friendship Bracelet")



Southeast Redmond Park

#### **Design Concept #3: Threads** (a.k.a. "Friendship Bracelet") Precedent Images



Southeast Redmond Park

OCTOBER 18 2023 Setup Partnership



Southeast Redmond Park

OCTOBER 18 2023 Setup Contraction

### Neighborhood Identity "Genie-osaurus"



Southeast Redmond Park

#### Neighborhood Identity "Retro-Neon-Awesomeness"





Southeast Redmond Park

#### Neighborhood Identity "Forest-Portal"



Southeast Redmond Park