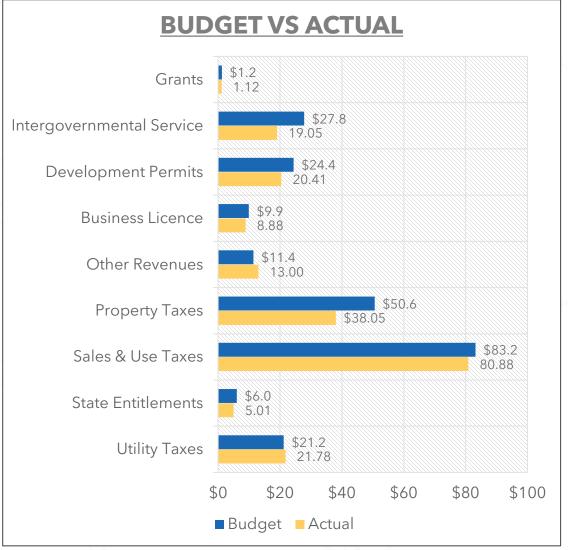

#### **Third Quarter 2024 Financial Report**

November 04, 2024 Kelley Cochran, Finance Director



#### General Fund Revenue - 3rd Quarter 2024





### General Fund Expenditures - 3<sup>rd</sup> Quarter 2024





### General Fund Expenditures - 3<sup>rd</sup> Quarter 2024



#### **Capital Investment Program - Revenue**





#### Water/Wastewater Utility - Revenue





### Water/Wastewater Utility 2023



### Water/Wastewater Utility 2024





### Healthy and Sustainable 2023-2024 Baseline Budget

| Budget<br>Offer | Baseline Budget Offer             | Department   | Current Adopted<br>Budget | 3rd Quarter<br>2024 Actual | %<br>Spent |
|-----------------|-----------------------------------|--------------|---------------------------|----------------------------|------------|
| 8               | Community Recreation              | Parks        | \$12,955,373              | \$11,455,894               | 88%        |
| 7               |