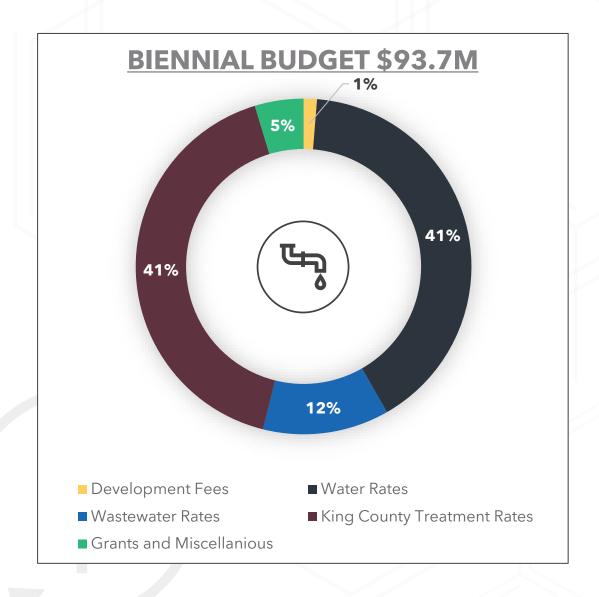

#### **Third Quarter 2024 Financial Report**

November 04, 2024 Kelley Cochran, Finance Director



#### General Fund Revenue - 3rd Quarter 2024





### General Fund Expenditures - 3<sup>rd</sup> Quarter 2024





### General Fund Expenditures - 3<sup>rd</sup> Quarter 2024



#### **Capital Investment Program - Revenue**





#### Water/Wastewater Utility - Revenue





### Water/Wastewater Utility 2023



### Water/Wastewater Utility 2024





### Healthy and Sustainable 2023-2024 Baseline Budget

| Budget<br>Offer | Baseline Budget Offer             | Department   | Current Adopted<br>Budget | 3rd Quarter<br>2024 Actual | %<br>Spent |
|-----------------|-----------------------------------|--------------|---------------------------|----------------------------|------------|
| 8               | Community Recreation              | Parks        | \$12,955,373              | \$11,455,894               | 88%        |
| 7               | Environmental Sustainability      | Executive    | \$1,142,952               | \$1,096,408                | 96%        |
| 2               | Ground & Surface Water Management | Public Works | \$6,604,765               | \$