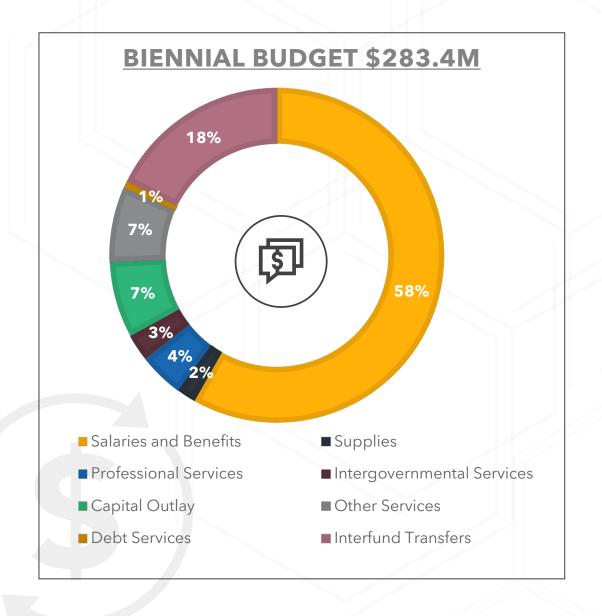

#### **Third Quarter 2024 Financial Report**

November 04, 2024 Kelley Cochran, Finance Director



#### General Fund Revenue - 3rd Quarter 2024





### General Fund Expenditures - 3<sup>rd</sup> Quarter 2024





### General Fund Expenditures - 3<sup>rd</sup> Quarter 2024



#### **Capital Investment Program - Revenue**





#### Water/Wastewater Utility - Revenue





### Water/Wastewater Utility 2023



### Water/Wastewater Utility 2024





### Healthy and Sustainable 2023-2024 Baseline Budget

| Budget<br>Offer | Baseline Budget Offer             | Department   | Current Adopted<br>Budget | 3rd Quarter<br>2024 Actual | %<br>Spent |
|-----------------|-----------------------------------|--------------|---------------------------|----------------------------|------------|
| 8               | Community Recreation              | Parks        | \$12,955,373              | \$11,455,894               | 88%        |
| 7               | Environmental Sustainability      | Executive    | \$1,142,952