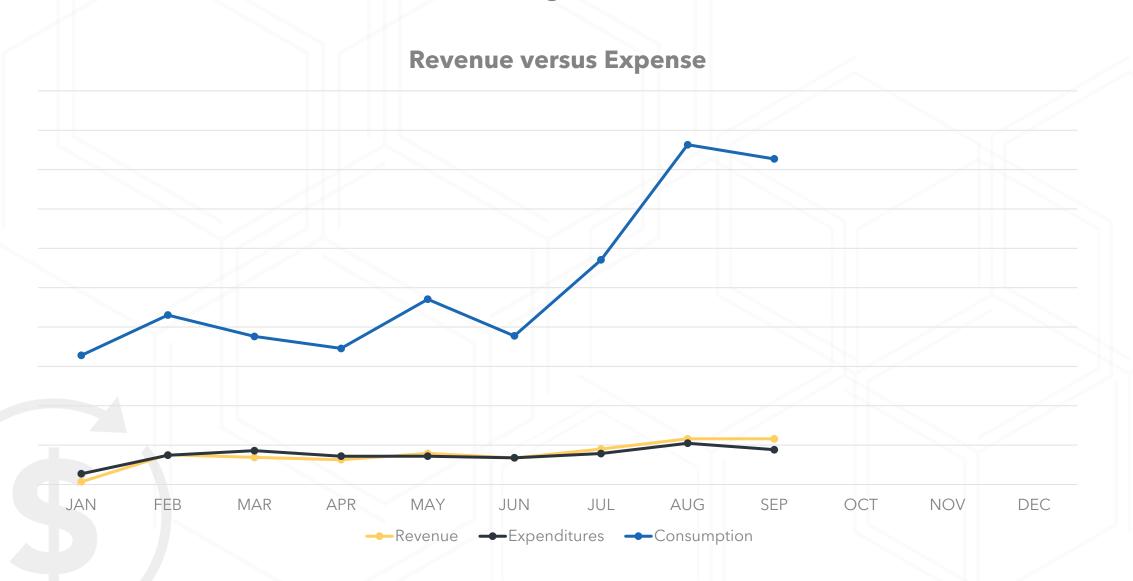

#### **Third Quarter 2024 Financial Report**

November 04, 2024 Kelley Cochran, Finance Director



#### General Fund Revenue - 3rd Quarter 2024





### General Fund Expenditures - 3<sup>rd</sup> Quarter 2024





### General Fund Expenditures - 3<sup>rd</sup> Quarter 2024



#### **Capital Investment Program - Revenue**





#### Water/Wastewater Utility - Revenue





### Water/Wastewater Utility 2023



### Water/Wastewater Utility 2024





### Healthy and Sustainable 2023-2024 Baseline Budget

| Budget<br>Offer | Baseline Budget Offer             | Department   | Current Adopted<br>Budget | 3rd Quarter<br>2024 Actual | %<br>Spent |
|-----------------|-----------------------------------|--------------|---------------------------|----------------------------|------------|
| 8               | Community Recreation              | Parks        | \$12,955,373              | \$11,455,894               | 88%        |
| 7               | Environmental Sustainability      | Executive    | \$1,142,952               | \$1,096,408                | 96%        |
| 2               | Ground & Surface Water Management | Public Works | \$6,604,765               | \$4,607,084                | 70%        |
| 9               | Parks, Trails &