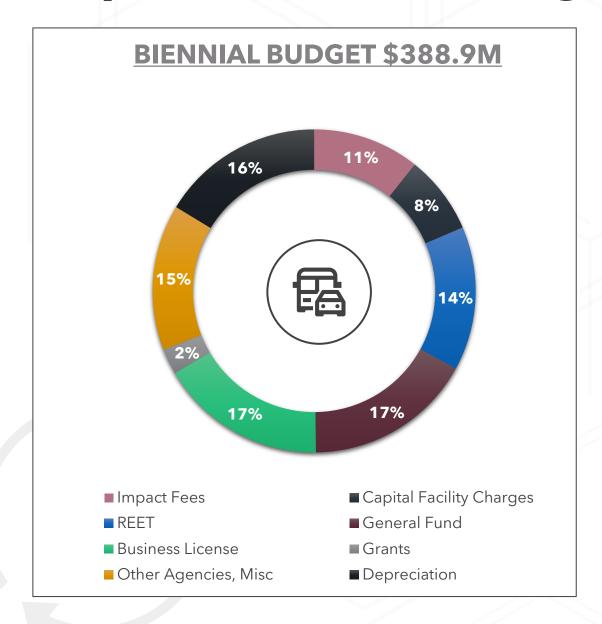

#### **Third Quarter 2024 Financial Report**

November 04, 2024 Kelley Cochran, Finance Director



#### General Fund Revenue - 3rd Quarter 2024





### General Fund Expenditures - 3<sup>rd</sup> Quarter 2024





### General Fund Expenditures - 3<sup>rd</sup> Quarter 2024



#### **Capital Investment Program - Revenue**





#### Water/Wastewater Utility - Revenue





### Water/Wastewater Utility 2023



### Water/Wastewater Utility 2024





### Healthy and Sustainable 2023-2024 Baseline Budget

| Budget<br>Offer | Baseline Budget Offer             | Department   | Current Adopted<br>Budget | 3rd Quarter<br>2024 Actual | %<br>Spent |
|-----------------|-----------------------------------|--------------|---------------------------|----------------------------|------------|
| 8               | Community Recreation              | Parks        | \$12,955,373              | \$11,455,894               | 88%        |
| 7               | Environmental Sustainability      | Executive    | \$1,142,952               | \$1,096,408                | 96%        |
| 2               | Ground & Surface Water Management |