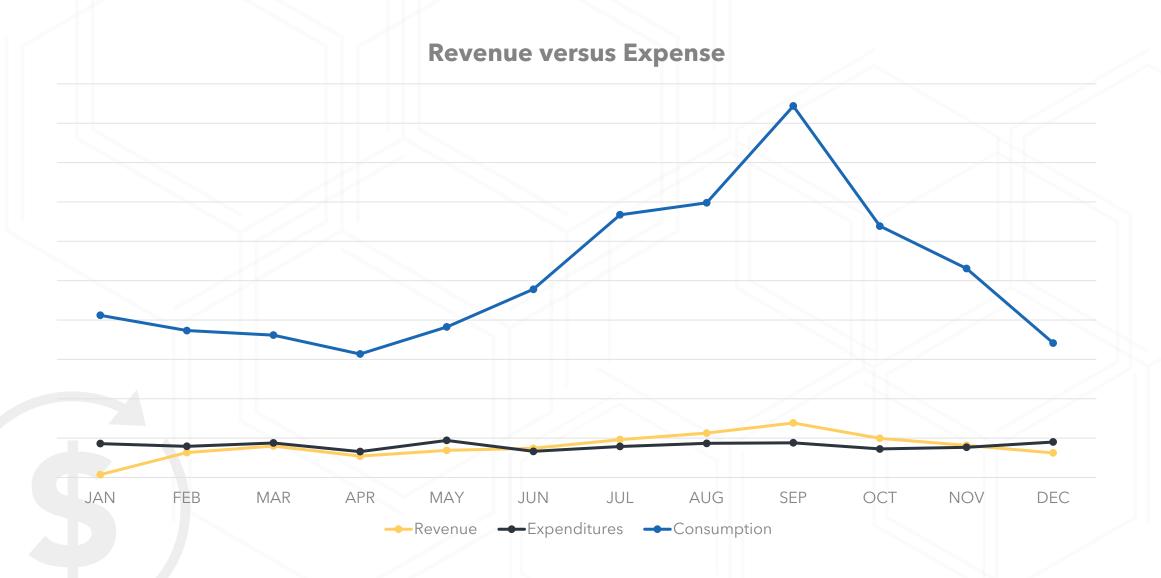

#### **Third Quarter 2024 Financial Report**

November 04, 2024 Kelley Cochran, Finance Director



#### General Fund Revenue - 3rd Quarter 2024





### General Fund Expenditures - 3<sup>rd</sup> Quarter 2024





### General Fund Expenditures - 3<sup>rd</sup> Quarter 2024



#### **Capital Investment Program - Revenue**





#### Water/Wastewater Utility - Revenue





### Water/Wastewater Utility 2023



### Water/Wastewater Utility 2024





### Healthy and Sustainable 2023-2024 Baseline Budget

| Budget<br>Offer | Baseline Budget Offer             | Department   | Current Adopted<br>Budget | 3rd Quarter<br>2024 Actual | %<br>Spent |
|-----------------|-----------------------------------|--------------|---------------------------|----------------------------|------------|
| 8               | Community Recreation              | Parks        | \$12,955,373              | \$11,455,894               | 88%        |
| 7               | Environmental Sustainability      | Executive    | \$1,142,952               | \$1,096,408                | 96%        |
| 2               | Ground & Surface Water Management | Public Works | \$6,604,765               | \$4,607,084                | 70%        |