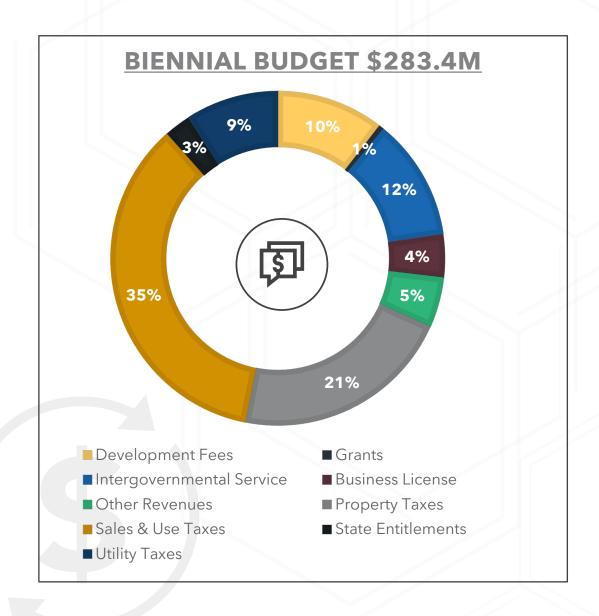

#### **Third Quarter 2024 Financial Report**

November 04, 2024 Kelley Cochran, Finance Director



#### General Fund Revenue - 3rd Quarter 2024





### General Fund Expenditures - 3<sup>rd</sup> Quarter 2024





### General Fund Expenditures - 3<sup>rd</sup> Quarter 2024



#### **Capital Investment Program - Revenue**





#### Water/Wastewater Utility - Revenue





### Water/Wastewater Utility 2023



### Water/Wastewater Utility 2024





### Healthy and Sustainable 2023-2024 Baseline Budget

| Budget<br>Offer | Baseline Budget Offer             | Department   | Current Adopted<br>Budget | 3rd Quarter<br>2024 Actual | %<br>Spent |
|-----------------|-----------------------------------|--------------|---------------------------|----------------------------|------------|
| 8               | Community Recreation              | Parks        | \$12,955,373              | \$11,455,894               | 88%        |
| 7