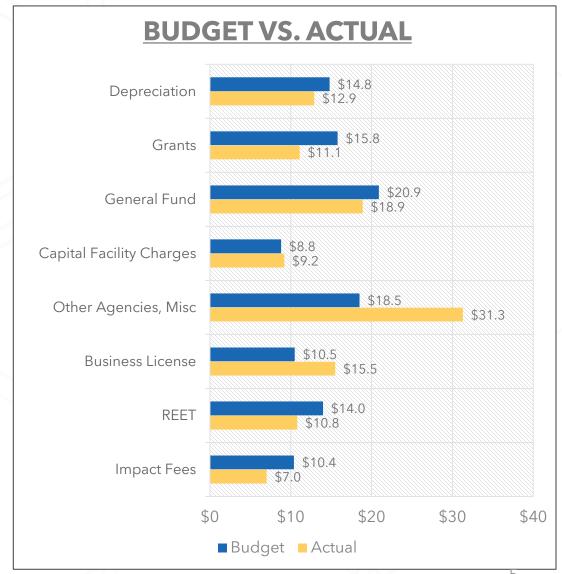

#### **Third Quarter 2024 Financial Report**

November 04, 2024 Kelley Cochran, Finance Director



#### General Fund Revenue - 3rd Quarter 2024





### General Fund Expenditures - 3<sup>rd</sup> Quarter 2024





### General Fund Expenditures - 3<sup>rd</sup> Quarter 2024



#### **Capital Investment Program - Revenue**





#### Water/Wastewater Utility - Revenue





### Water/Wastewater Utility 2023



### Water/Wastewater Utility 2024





### Healthy and Sustainable 2023-2024 Baseline Budget

| Budget<br>Offer | Baseline Budget Offer             | Department   | Current Adopted<br>Budget | 3rd Quarter<br>2024 Actual | %<br>Spent |
|-----------------|-----------------------------------|--------------|---------------------------|----------------------------|------------|
| 8               | Community Recreation              | Parks        | \$12,955,373              | \$11,455,894               | 88%        |
| 7               | Environmental Sustainability      | Executive    | \$1,142,952               | \$1,096,408                | 96%        |
| 2               | Ground & Surface Water Management | Pu