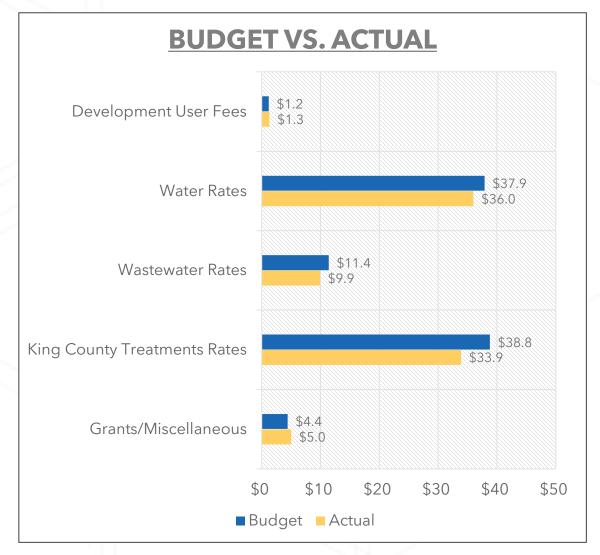

#### **Third Quarter 2024 Financial Report**

November 04, 2024 Kelley Cochran, Finance Director



#### General Fund Revenue - 3rd Quarter 2024





### General Fund Expenditures - 3<sup>rd</sup> Quarter 2024





### General Fund Expenditures - 3<sup>rd</sup> Quarter 2024



#### **Capital Investment Program - Revenue**





#### Water/Wastewater Utility - Revenue





### Water/Wastewater Utility 2023



### Water/Wastewater Utility 2024





### Healthy and Sustainable 2023-2024 Baseline Budget

| Budget<br>Offer | Baseline Budget Offer             | Department   | Current Adopted<br>Budget | 3rd Quarter<br>2024 Actual | %<br>Spent |
|-----------------|-----------------------------------|--------------|---------------------------|----------------------------|------------|
| 8               | Community Recreation              | Parks        | \$12,955,373              | \$11,455,894               | 88%        |
| 7               | Environmental Sustainability      | Executive    | \$1,142,952               | \$1,096,408                | 96%        |
| 2               | Ground & Surface Water Management | Public Works | \$6,604,765               | \$4,