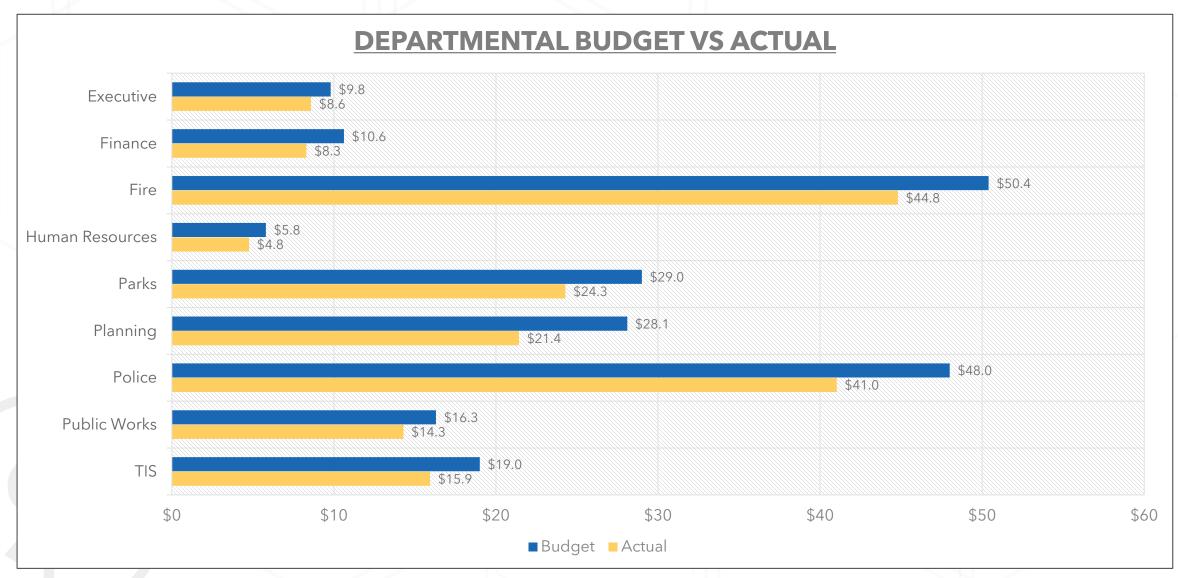

#### **Third Quarter 2024 Financial Report**

November 04, 2024 Kelley Cochran, Finance Director



#### General Fund Revenue - 3rd Quarter 2024





### General Fund Expenditures - 3<sup>rd</sup> Quarter 2024





### General Fund Expenditures - 3<sup>rd</sup> Quarter 2024



#### **Capital Investment Program - Revenue**





#### Water/Wastewater Utility - Revenue





### Water/Wastewater Utility 2023



### Water/Wastewater Utility 2024





### Healthy and Sustainable 2023-2024 Baseline Budget

| Budget<br>Offer | Baseline Budget Offer             | Department   | Current Adopted<br>Budget | 3rd Quarter<br>2024 Actual | %<br>Spent |
|-----------------|-----------------------------------|--------------|---------------------------|----------------------------|------------|
| 8               | Community Recreation              | Parks        | \$12,955,373              | \$11,455,894               | 88%        |
| 7               | Environmental Sustainability      | Executive    | \$1,142,952               | \$1,096,408                | 96%        |
| 2