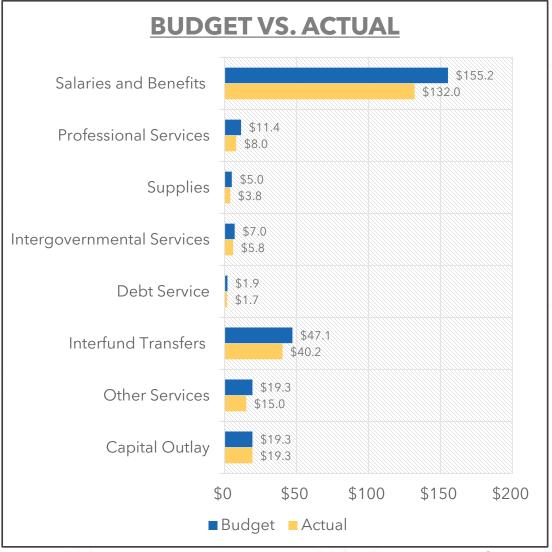

#### **Third Quarter 2024 Financial Report**

November 04, 2024 Kelley Cochran, Finance Director



#### General Fund Revenue - 3rd Quarter 2024





### General Fund Expenditures - 3<sup>rd</sup> Quarter 2024





### General Fund Expenditures - 3<sup>rd</sup> Quarter 2024



#### **Capital Investment Program - Revenue**





#### Water/Wastewater Utility - Revenue





### Water/Wastewater Utility 2023



### Water/Wastewater Utility 2024





### Healthy and Sustainable 2023-2024 Baseline Budget

| Budget<br>Offer | Baseline Budget Offer             | Department   | Current Adopted<br>Budget | 3rd Quarter<br>2024 Actual | %<br>Spent |
|-----------------|-----------------------------------|--------------|---------------------------|----------------------------|------------|
| 8               | Community Recreation              | Parks        | \$12,955,373              | \$11,455,894               | 88%        |
| 7               | Environmental Sustainability      | Executive    | \$1,142,952