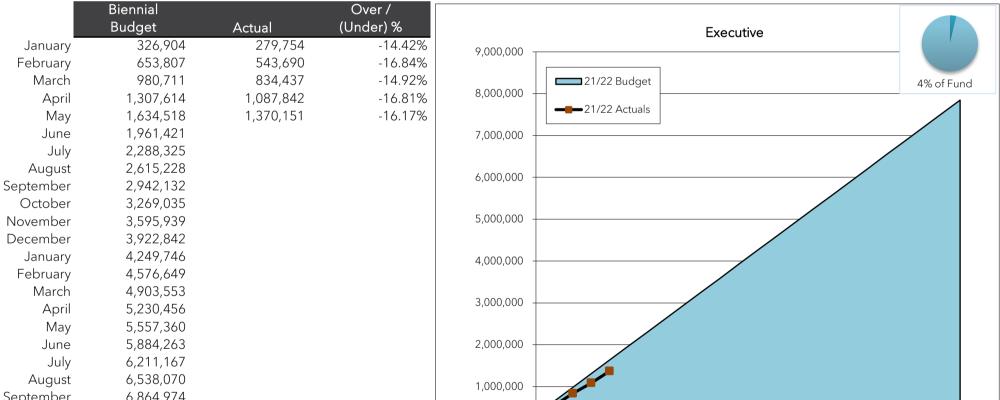

#### Executive

| September<br>October | 6,864,974<br>7,191,877 |        |  |
|----------------------|------------------------|--------|--|
| November             | 7,518,781              |        |  |
| December             | 7,845,684              |        |  |
|                      | % spent                | 17.46% |  |