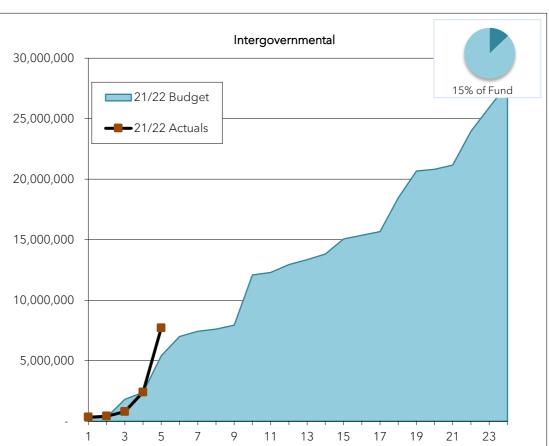

| Intergovern | mental     |           | 15% of Total<br>Budget- GF |  |
|-------------|------------|-----------|----------------------------|--|
|             | Biennial   |           | Over /                     |  |
|             | Budget     | Actual    | (Under) %                  |  |
| January     | 233,367    | 334,654   | 43.40%                     |  |
| February    | 320,048    | 416,834   | 30.24%                     |  |
| March       | 1,820,580  | 795,469   | -56.31%                    |  |
| April       | 2,373,700  | 2,402,946 | 1.23%                      |  |
| May         | 5,412,395  | 7,714,982 | 42.54%                     |  |
| June        | 6,992,545  |           |                            |  |
| July        | 7,429,531  |           |                            |  |
| August      | 7,610,988  |           |                            |  |
| September   | 7,938,740  |           |                            |  |
| October     | 12,090,481 |           |                            |  |
| November    | 12,290,946 |           |                            |  |
| December    | 12,935,502 |           |                            |  |
| January     | 13,351,137 |           |                            |  |
| February    | 13,812,223 |           |                            |  |
| March       | 15,052,193 |           |                            |  |
| April       | 15,358,375 |           |                            |  |
| May         | 15,662,076 |           |                            |  |
| June        | 18,457,712 |           |                            |  |
| July        | 20,675,165 |           |                            |  |
| August      | 20,809,347 |           |                            |  |
| September   | 21,158,576 |           |                            |  |
| October     | 23,943,687 |           |                            |  |
| November    | 25,916,739 |           |                            |  |

| December 27,842,50        | 7                          |                                                                                                                                                                                                                                                                     |
|---------------------------|----------------------------|---------------------------------------------------------------------------------------------------------------------------------------------------------------------------------------------------------------------------------------------------------------------|
| Percent collected to date | e 27.7%                    |                                                                                                                                                                                                                                                                     |
|                           | efforts, state shared reve | strict 34 for city service to that area (which is 58% of the total), state support for criminal justice<br>nues for liquor taxes and liquor profits, and gas tax.<br>support in this account as well as a variety of smaller intergovernmental contract payments to |
|                           |                            | the City.                                                                                                                                                                                                                                                           |