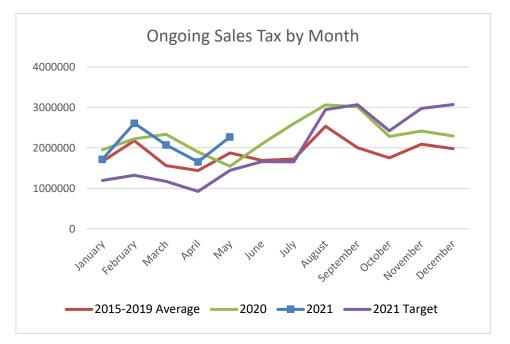

"Normalized" refers to taxes received not related to tax audits.

Sales tax is the largest single revenue source in the General Fund. It is collected by the state and sent to the city about two months after the actual sales transaction. It includes retail sales and use tax, crimincal justice and natural gas use tax.