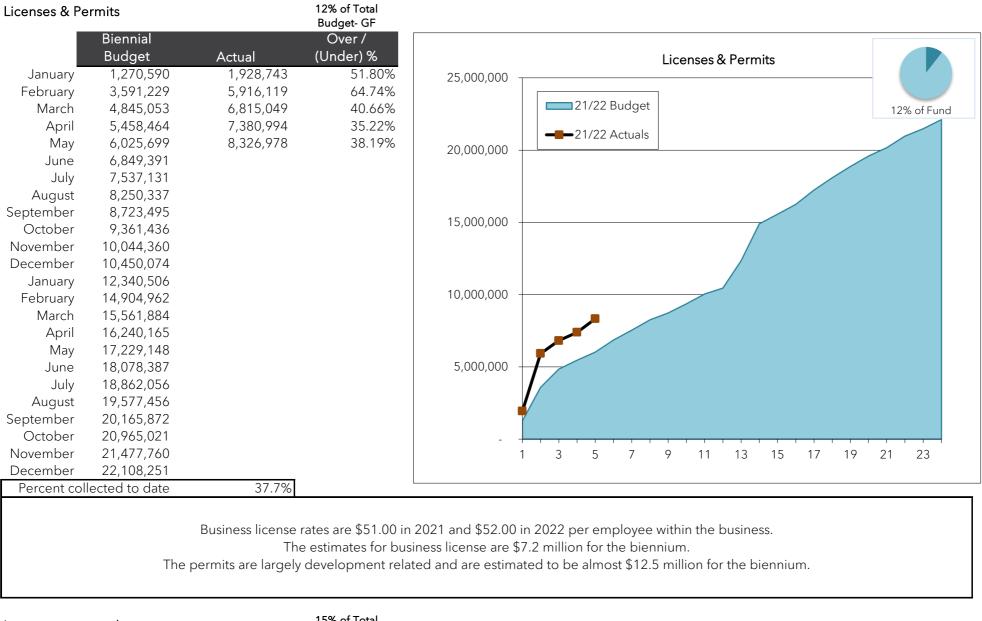

The charts on pages 2 through 6 illustrate General Fund revenues.

It is within the General Fund that general taxes are accounted for.

The blue (shaded) background is the current budget. The dark black solid line is the actual experience this biennium.

"Normalized" refers to taxes received not related to tax audits.

Sales tax is the largest single revenue source in the General Fund. It is collected by the state and sent to the city about two months after the actual sales transaction. It includes retail sales and use tax, crimincal justice and natural gas use tax.

The utility tax rate is 6% of the gross revenues of electricity, telephone, cell phone, garbage and natural gas companies. The cable television utility tax rate is 6% and franchise fee is 5%. Other taxes include admissions and gambling taxes.