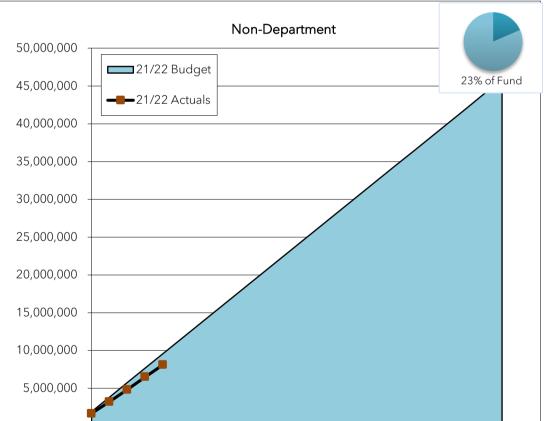

## Non-Departmental

|           | Biennial<br>Budget | Actual    | Over /<br>(Under) % |
|-----------|--------------------|-----------|---------------------|
| January   | 1,911,561          | 1,663,951 | -12.95%             |
| ,         |                    |           |                     |
| February  | 3,823,121          | 3,213,113 | -15.96%             |
| March     | 5,734,682          | 4,821,404 | -15.93%             |
| April     | 7,646,242          | 6,496,191 | -15.04%             |
| May       | 9,557,803          | 8,096,230 | -15.29%             |
| June      | 11,469,364         |           |                     |
| July      | 13,380,924         |           |                     |
| August    | 15,292,485         |           |                     |
| September | 17,204,045         |           |                     |
| October   | 19,115,606         |           |                     |
| November  | 21,027,166         |           |                     |
| December  | 22,938,727         |           |                     |
| January   | 24,850,288         |           |                     |
| February  | 26,761,848         |           |                     |
| March     | 28,673,409         |           |                     |
| April     | 30,584,969         |           |                     |
| May       | 32,496,530         |           |                     |
| June      | 34,408,091         |           |                     |
| July      | 36,319,651         |           |                     |
| August    | 38,231,212         |           |                     |
| September | 40,142,772         |           |                     |
| October   | 42,054,333         |           |                     |
| Nevember  | 12,00 1,000        |           |                     |

| chnology & Ir | ogy & Informat | ition System fur | nd, payment to | o the district court, |
|---------------|----------------|------------------|----------------|-----------------------|
| 21 H          |                | 0,               |                |                       |