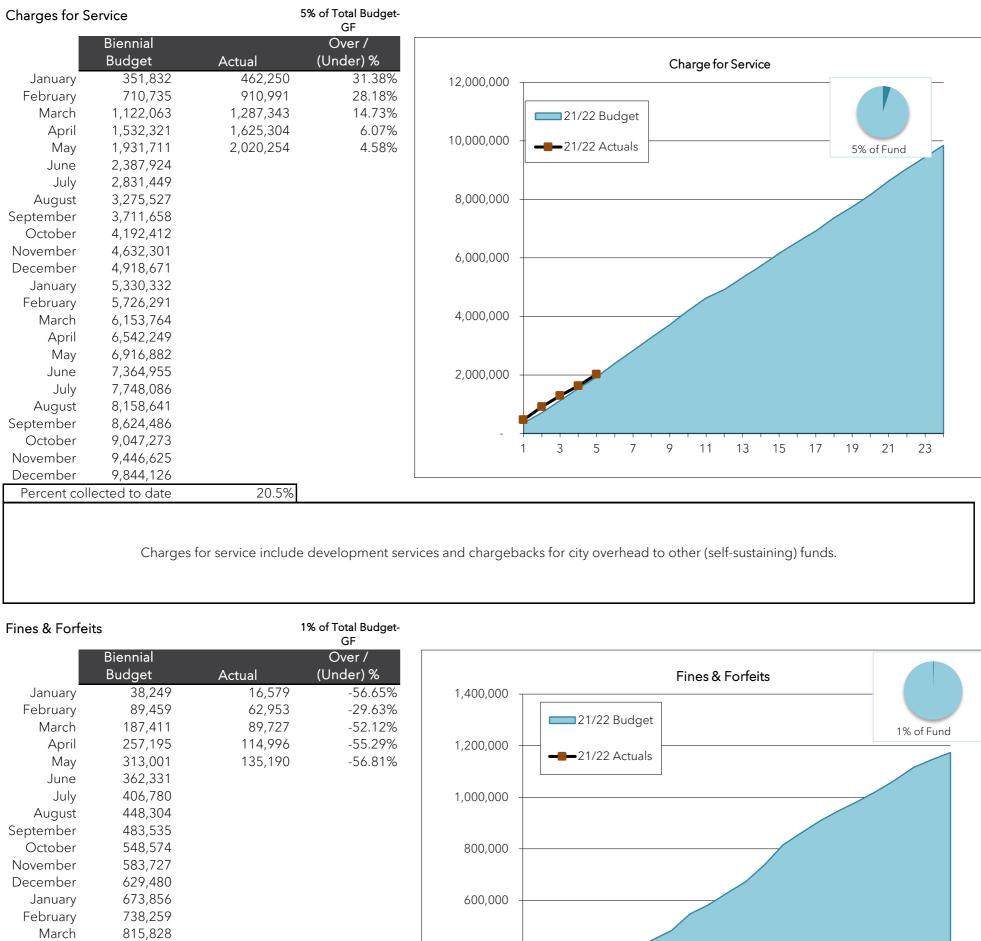

The charts on pages 2 through 6 illustrate General Fund revenues.

It is within the General Fund that general taxes are accounted for.

The blue (shaded) background is the current budget. The dark black solid line is the actual experience this biennium.