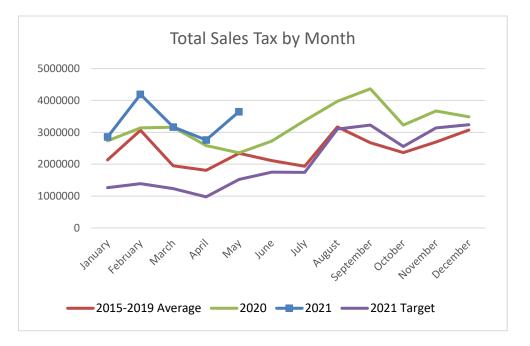

"Normalized" refers to taxes received not related to tax audits.

Sales tax is the largest single revenue source in the General Fund. It is collected by the state and sent to the city about two months after the actual sales transaction. It includes retail sales and use tax, crimincal justice and natural gas use tax.