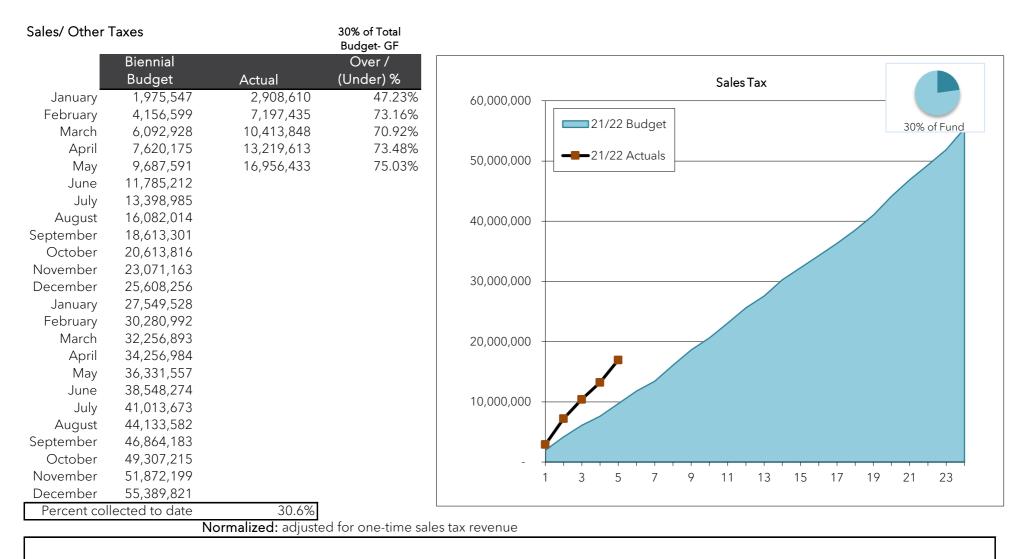

The total sales tax rate is 10.1% of the value of the sale of which 0.85% comes to the city for general government purposes and 0.01% for criminal justice. (most of the rest goes to other jurisdictions including 68% to the state).

"Normalized" refers to taxes received not related to tax audits.

Sales tax is the largest single revenue source in the General Fund. It is collected by the state and sent to the city about two months after the actual sales transaction. It includes retail sales and use tax, crimincal justice and natural gas use tax.