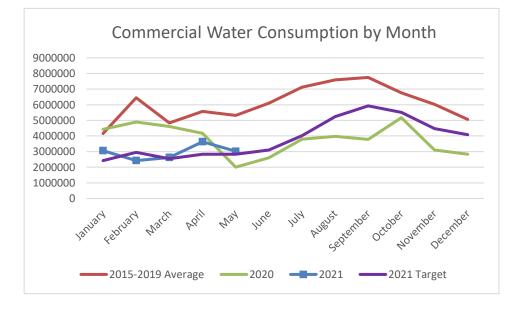

|
| May       | 2,003,600      | 2,828,215      | 3,019,100      | 6.75%               |
| June      | 2,610,400      | 3,106,480      |                |                     |
| July      | 3,788,100      | 4,013,808      |                |                     |
| August    | 3,982,200      | 5,236,046      |                |                     |
| September | 3,779,400      | 5,926,200      |                |                     |
| October   | 5,168,700      | 5,517,200      |                |                     |
| November  | 3,103,300      | 4,465,800      |                |                     |
| December  | 2,831,100      | 4,083,500      |                |                     |
| Total     | 45,371,900     | 45,930,915     | 14,749,500     |                     |



# 17

|                                 | City of Redmond, WA<br>Monthly All Funds Recap<br>May-21<br>(Note - Biennial Budget) |             |                       |              |                   |               |  |  |  |  |  |  |
|---------------------------------|--------------------------------------------------------------------------------------|-------------|-----------------------|--------------|-------------------|---------------|--|--|--|--|--|--|
| FUND                            | Beginning<br>Balance                                                                 | Revenues    | Expenditure<br>Budget | Expenditures | Ending<br>Balance | %<br>Expended |  |  |  |  |  |  |
| Arts Activity                   | 107,883