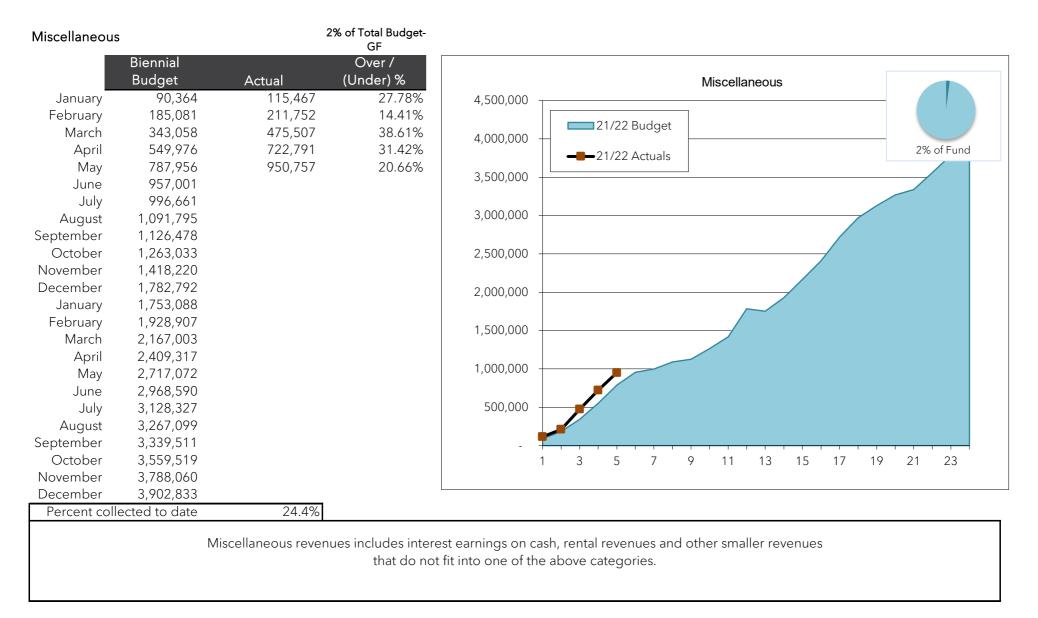

4

400,000 200,000 7 3 5 9 13 17 19 23 11 15 21

| December 1,173,491                  |                                                                                                                                |       |
|-------------------------------------|--------------------------------------------------------------------------------------------------------------------------------|-------|
| Percent collected to date           | 11.5%                                                                                                                          |       |
|                                     |                                                                                                                                |       |
| Fines and forfeits collected by the | strict court on behalf of city for violations of city codes (traffic infractions and misdemeanors). The City accounted for thi | s net |
|                                     | of the amount sent to the state until October of 2007                                                                          |       |
|                                     | when we began accounting for the full revenue.                                                                                 |       |
|                                     |                                                                                                                                |       |