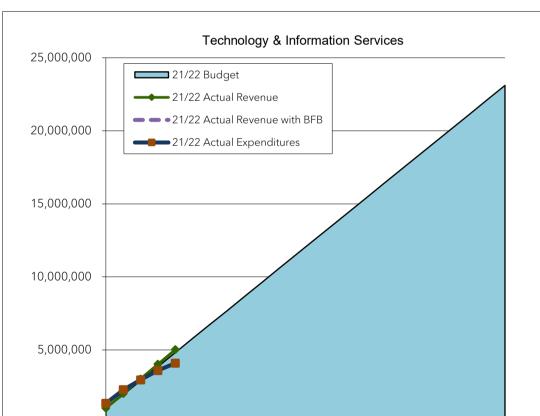

# Technology & Information Services Fund (520)

|           | Biennial   |           | Over /    |
|-----------|------------|-----------|-----------|
|           | Budget     | Actual    | (Under) % |
| January   | 962,642    | 1,334,445 | 38.62%    |
| February  | 1,925,284  | 2,267,646 | 17.78%    |
| March     | 2,887,926  | 2,946,622 | 2.03%     |
| April     | 3,850,567  | 3,579,553 | -7.04%    |
| May       | 4,813,209  | 4,084,663 | -15.14%   |
| June      | 5,775,851  |           |           |
| July      | 6,738,493  |           |           |
| August    | 7,701,135  |           |           |
| September | 8,663,777  |           |           |
| October   | 9,626,418  |           |           |
| November  | 10,589,060 |           |           |
| December  | 11,551,702 |           |           |
| January   | 12,514,344 |           |           |
| February  | 13,476,986 |           |           |
| March     | 14,439,628 |           |           |
| April     | 15,402,269 |           |           |
| May       | 16,364,911 |           |           |
| June      | 17,327,553 |           |           |
| July      | 18,290,195 |           |           |
| August    | 19,252,837 |           |           |

21 23

| September | 20,215,479  |                     |             |           | -         | -     |       | 1 1    |       | <del>, , , , , , , , , , , , , , , , , , , </del> | <del>, , , , , , , , , , , , , , , , , , , </del> | 1 1   | <del>, ,</del> | <del></del> |    |
|-----------|-------------|---------------------|-------------|-----------|-----------|-------|-------|--------|-------|---------------------------------------------------|---------------------------------------------------|-------|----------------|-------------|----|
| October   | 21,178,120  |                     |             |           |           | 1     | 3     | 5      | 7     | 9                                                 | 11                                                | 13    | 15             | 17          | 19 |
| November  | 22,140,762  |                     |             |           |           |       |       |        |       |                                                   |                                                   |       |                |             |    |
| December  | 23,103,404  |                     |             |           |           |       |       |        |       |                                                   |                                                   |       |                |             |    |
|           | % spent     | 17.68%              |             |           |           |       |       |        |       |                                                   |                                                   |       |                |             |    |
|           | Information | Technology (Fund 52 | 20) provide | s for app | lications | s sup | port, | servic | e des | k, GIS                                            | and I                                             | Vetwo | ork Sei        | rvices.     |    |