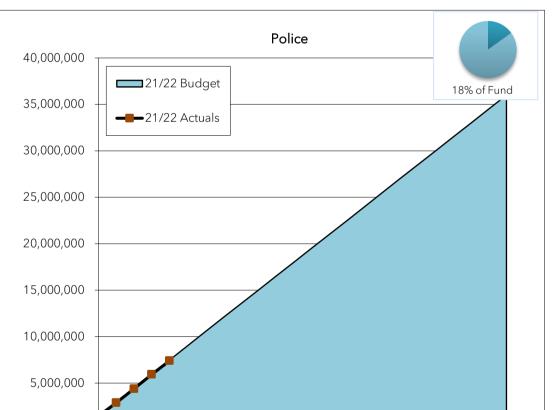

#### Police

#### 18% of Total Fund

|           | Biennial<br>Budget | Actual    | Over /<br>(Under) % |
|-----------|--------------------|-----------|---------------------|
| January   | 1,499,855          | 1,469,236 | -2.04%              |
| February  | 2,999,710          | 2,893,464 | -3.54%              |
| March     | 4,499,565          | 4,398,683 | -2.24%              |
| April     | 5,999,419          | 5,934,675 | -1.08%              |
| May       | 7,499,274          | 7,399,742 | -1.33%              |
| June      | 8,999,129          |           |                     |
| July      | 10,498,984         |           |                     |
| August    | 11,998,839         |           |                     |
| September | 13,498,694         |           |                     |
| October   | 14,998,548         |           |                     |
| November  | 16,498,403         |           |                     |
| December  | 17,998,258         |           |                     |
| January   | 19,498,113         |           |                     |
| February  | 20,997,968         |           |                     |
| March     | 22,497,823         |           |                     |
| April     | 23,997,677         |           |                     |
| May       | 25,497,532         |           |                     |
| June      | 26,997,387         |           |                     |
| July      | 28,497,242         |           |                     |
| August    | 29,997,097         |           |                     |
| September | 31,496,952         |           |                     |
|           |                    |           |                     |

Fire

| October  | 32,996,806 |                      |                                                   |
|----------|------------|----------------------|---------------------------------------------------|
| November | 34,496,661 |                      |                                                   |
| December | 35,996,516 |                      | 1 3 5 7 9 11 13 15 17 19 21 23                    |
|          | % spent    | 20.56%               |                                                   |
|          |            | The Police Departmer | nt services are provided for within this account. |