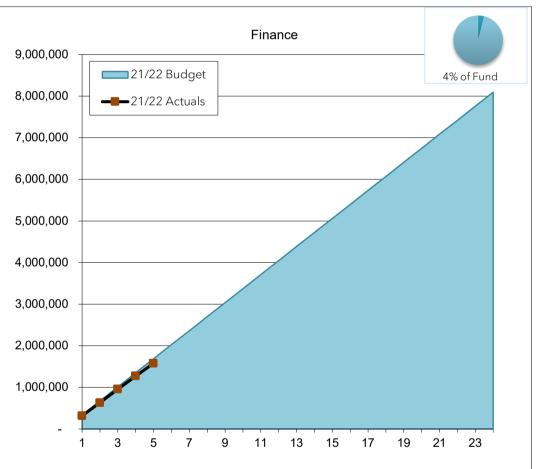

#### Finance

| Finance   | 4% of Total Fund |           |           |
|-----------|------------------|-----------|-----------|
|           | Biennial         |           | Over /    |
|           | Budget           | Actual    | (Under) % |
| January   | 337,302          | 316,827   | -6.07%    |
| February  | 674,604          | 630,644   | -6.52%    |
| March     | 1,011,905        | 956,266   | -5.50%    |
| April     | 1,349,207        | 1,271,097 | -5.79%    |
| May       | 1,686,509        | 1,578,197 | -6.42%    |
| June      | 2,023,811        |           |           |
| July      | 2,361,112        |           |           |
| August    | 2,698,414        |           |           |
| September | 3,035,716        |           |           |
| October   | 3,373,018        |           |           |
| November  | 3,710,319        |           |           |
| December  | 4,047,621        |           |           |
| January   | 4,384,923        |           |           |
| February  | 4,722,225        |           |           |
| March     | 5,059,526        |           |           |
| April     | 5,396,828        |           |           |
| May       | 5,734,130        |           |           |
| June      | 6,071,432        |           |           |
| July      | 6,408,733        |           |           |
| August    | 6,746,035        |           |           |
| September | 7,083,337        |           |           |
| October   | 7,420,639        |           |           |
| November  | 7,757,940        |           |           |
| December  | 8,095,242        |           |           |
|           | % spent          | 19 50%    |           |

-100.00%

| % spent 19.50%                                                 |                                                                                      |
|----------------------------------------------------------------|--------------------------------------------------------------------------------------|
| Einance Department provides for accounting, payroll processing | , purchasing / payments, financial planning, treasury within the finance discipline. |
| Finance Department provides for accounting, payroir processing | , purchasing / payments, infancial planning, treasury within the infance discipline. |
|                                                                |                                                                                      |