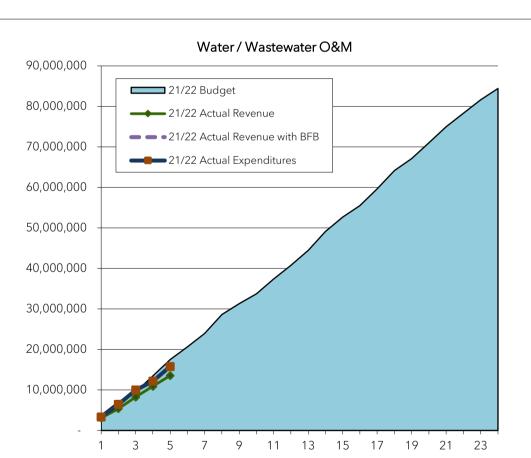

#### Water/Wastewater O&M Fund (Fund 401)

Biennial Over / Budget (Under) % Actual January 3,752,078 3,318,452 -11.56% 7,037,008 6,439,813 -8.49% February 9,460,565 5.47% March 9,977,805 13,428,911 -9.47% 12,157,181 April 15,781,747 -9.85% May 17,506,510 June 20,656,645 23,911,026 July 28,605,038 August 31,306,558 September October 33,751,272 November 37,403,782 December 40,726,779 44,474,273 January February 49,116,872 March 52,659,277 55,506,468 April May 59,643,691 June 64,199,838 July 67,106,220 71,041,710 August September 75,001,026 78,345,787 October November 81,614,396

(517,240)

| BTD Status | 18.69%                 |                                                                               |
|------------|------------------------|-------------------------------------------------------------------------------|
| The Wate   | er/Wastewater O&M Fi   | ind accounts for the operations of the city's water and wastewater utilities. |
|            | om these revenues is m | ade to support the capital improvements necessary to maintain and develop     |