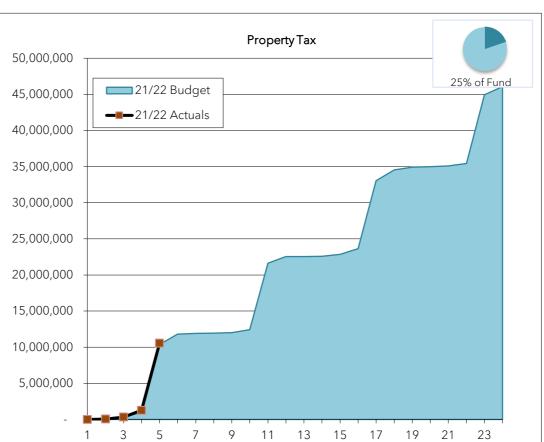

| Property Tax |                    |            | 25% of Total<br>Budget- GF |     |
|--------------|--------------------|------------|----------------------------|-----|
|              | Biennial<br>Budget | Actual     | Over /<br>(Under) %        |     |
| January      | - Budget           |            | 0.00%                      | 50, |
| February     | 30,184             | 58,298     | 93.15%                     | 50, |
| March        | 301,181            | 334,234    | 10.97%                     | 45, |
| April        | 1,019,592          | 1,259,715  | 23.55%                     | 43, |
| May          | 10,363,687         | 10,563,942 | 1.93%                      | 10  |
| June         | 11,801,094         |            |                            | 40, |
| July         | 11,907,174         |            |                            | 0.5 |
| August       | 11,945,374         |            |                            | 35, |
| September    | 12,015,231         |            |                            |     |
| October      | 12,417,039         |            |                            | 30, |
| November     | 21,608,746         |            |                            |     |
| December     | 22,540,562         |            |                            | 25, |
| January      | 22,540,562         |            |                            |     |
| February     | 22,567,082         |            |                            | 20, |
| March        | 22,863,467         |            |                            |     |
| April        | 23,635,793         |            |                            | 15, |
| May          | 33,046,401         |            |                            |     |
| June         | 34,556,291         |            |                            | 10, |
| July         | 34,920,243         |            |                            |     |
| August       | 34,989,260         |            |                            | 5,  |
| September    | 35,080,879         |            |                            |     |
| October      | 35,417,548         |            |                            |     |
| November     | 44,932,344         |            |                            |     |

| December 46,064,549       |                    |                                                                                                                                                                                  |
|---------------------------|--------------------|----------------------------------------------------------------------------------------------------------------------------------------------------------------------------------|
| Percent collected to date | 22.9%              |                                                                                                                                                                                  |
|                           | Most property taxe | Property taxes are paid twice a year (in May and November).<br>s are accounted for in the General Fund however property taxes are also found in<br>Funds 012, 035, 036, and 037. |