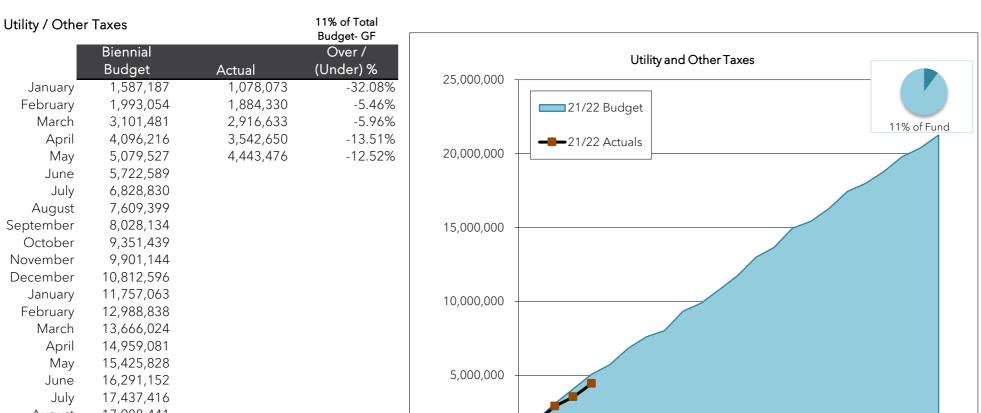

The utility tax rate is 6% of the gross revenues of electricity, telephone, cell phone, garbage and natural gas companies. The cable television utility tax rate is 6% and franchise fee is 5%. Other taxes include admissions and gambling taxes.