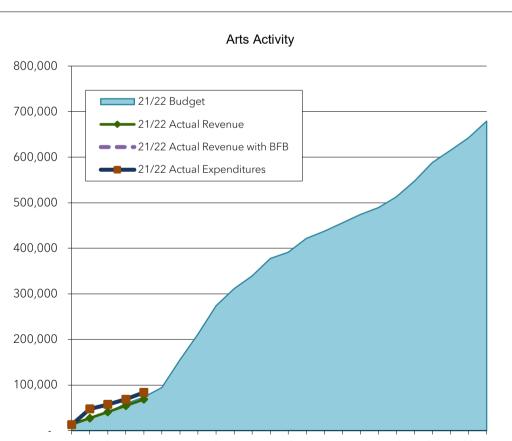

#### Arts Activity Fund (Fund 011)

|           | Biennial<br>Budget | Actual | Over /<br>(Under) % |
|-----------|--------------------|--------|---------------------|
| January   | 11,676             | 12,870 | 10.22%              |
| February  | 26,944             | 47,438 | 76.06%              |
| March     | 40,176             | 57,501 | 43.12%              |
| April     | 59,599             | 68,737 | 15.33%              |
| May       | 73,309             | 83,756 | 14.25%              |
| June      | 94,434             |        |                     |
| July      | 155,558            |        |                     |
| August    | 211,365            |        |                     |
| September | 273,860            |        |                     |
| October   | 311,663            |        |                     |
| November  | 339,255            |        |                     |
| December  | 377,696            |        |                     |
| January   | 391,385            |        |                     |
| February  | 421,983            |        |                     |
| March     | 437,516            |        |                     |
| April     | 455,929            |        |                     |
| May       | 474,299            |        |                     |
| June      | 489,508            |        |                     |
| July      | 512,810            |        |                     |
| August    | 547,387            |        |                     |
| September | 588,354            |        |                     |
| October   | 615,131            |        |                     |
| November  | 642 298            |        |                     |

| November | 642,298    |                    |                |               | I        | 3      | 5      | /       | 9      |        | 13       | 15      | 17  | 19 | ZI | Ζ3 | ſ |
|----------|------------|--------------------|----------------|---------------|----------|--------|--------|---------|--------|--------|----------|---------|-----|----|----|----|---|
| December | 679,044    |                    |                |               |          |        |        |         |        |        |          |         |     |    |    |    |   |
| Γ        | BTD Status | 12.33%             |                |               |          |        |        |         |        |        |          |         |     |    |    |    |   |
|          |            |                    |                |               |          |        |        |         |        |        |          |         |     |    |    |    |   |
|          | The Arts   | Activity Fund acco | ounts for sala | ries and ben  | efits th | at sup | port t | he art: | s prog | rams v | within 1 | the Cit | ty. |    |    |    |   |
|          |            | Revenues a         | re primarily a | \$1.50 per ca | apita tr | ansfer | from   | the G   | eneral | Fund   |          |         |     |    |    |    |   |
|          |            |                    |                |               |          |        |        |         |        |        |          |         |     |    |    |    |   |