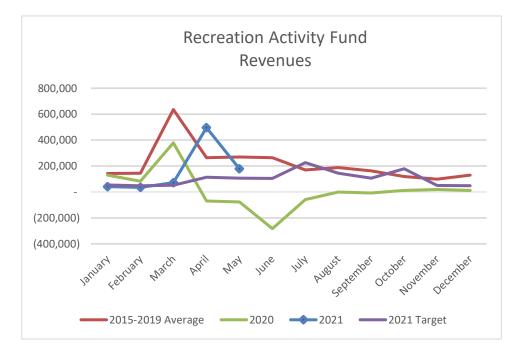

#### Recreation Activity Fund (Revenue)

|           | 2020<br>Actual | 2021<br>Target | 2021<br>Actual | Over /<br>(Under) % |
|-----------|----------------|----------------|----------------|---------------------|
| January   | 130,247        | 53,850         | 40,201         | -25.35%             |
| February  | 83,174         | 47,617         | 35,229         | -26.02%             |
| March     | 378,764        | 51,107         | 71,150         | 39.22%              |
| April     | (69,069)       | 112,995        | 495,668        | 338.66%             |
| May       | (76,835)       | 106,493        | 178,284        | 67.41%              |
| June      | (282,805)      | 104,479        |                |                     |
| July      | (58,152)       | 226,139        |                |                     |
| August    | (654)          | 144,367        |                |                     |
| September | (8,596)        | 106,473        |                |                     |
| October   | 12,685         | 178,791        |                |                     |
| November  | 19,341         | 50,030         |                |                     |
| December  | 11,762         | 48,116         |                |                     |
| Total     | 139,862        | 1,230,459      | 820,531        |                     |