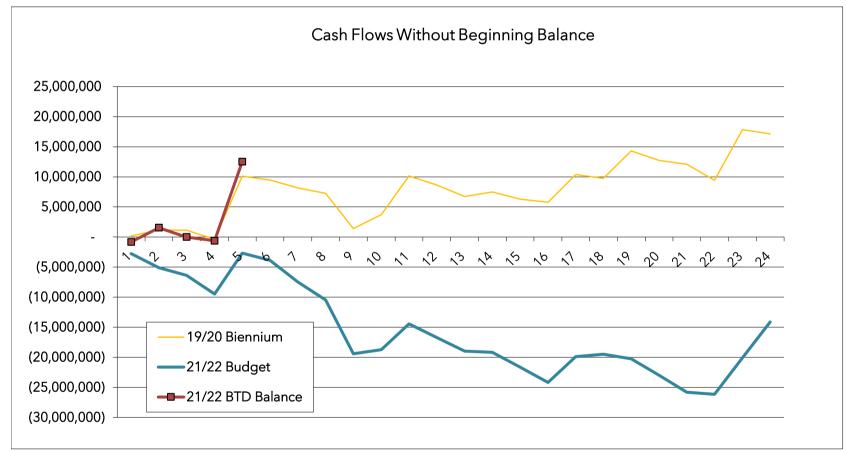

#### Notes:

BTD = Biennium To Date

The "on-going balance" column combines the beginning balance with the results from the previous months. Refer to Page 16 for explaination on negative trends, budget variances and other observations. This is a preliminary report prior to audit however all amounts are expected to be accurate.

The charts on pages 2 through 6 illustrate General Fund revenues.

It is within the General Fund that general taxes are accounted for.

The blue (shaded) background is the current budget. The dark black solid line is the actual experience this biennium.