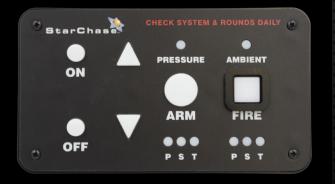

#### OPERATOR CONSOLE

- Simple User Operation
- Audible & Visual Cues for 'eyes up operation'
- Arming Time: 15-30 seconds
- Console Fire Button
- Remote Fire FOB
- Two GPS Tags
- System will auto-shutdown if unattended