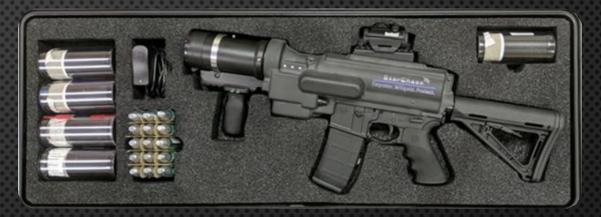

# GUARDIAN-HX HAND-HELD LAUNCHER

NIJ Certified –Less Lethal

**Precision Designed** 

Long Battery Life

20-35 ft. Range

**Familiar Footprint** 

#### OPERATION: Single Shot, Nitrogen powered

GUARDIAN-HX

• BARREL CAPACITY: 1 Tag

HAND-HELD LAUNCHER

- WEIGHT: 7.5 lbs.
- BARREL LENGTH: 5"
- OVERALL LENGTH: 27.75"max (24.5" stock-collapse)
- WIDTH: 3"
- HEIGHT: 13"
- VELOCITY: 37 MPH (54 fps)
- RANGE: Up to 30' (angled shot up to 60')
- TRIGGER PULL FORCE: 2 LBS (electronic)
- SIGHTS: Fixed, Red Dot
- SAFETY: Manual, Left Side
- BATTERY: Rechargeable unit, quick release
- EFFECTIVE: Favorable in broad environments & extreme climates