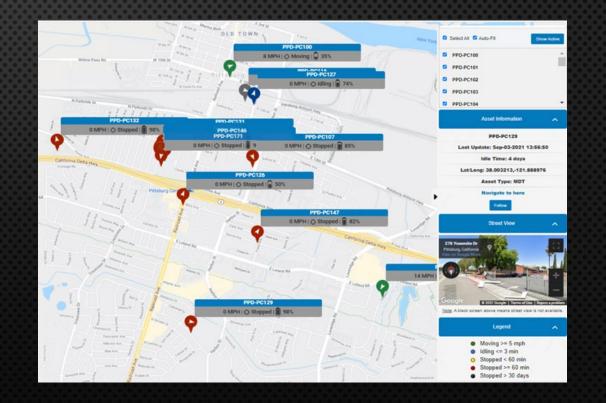

# REAL-TIME MAPPING

# REAL-TIME MAPPING

- Secure Login access
- See assets in single or layer views
- Real-Time with historical playback
- Court Admissible
- Layered map views such as satellite, map, street, traffic, POI, etc
- Gov Cloud Certified
- API integration available upon technical review