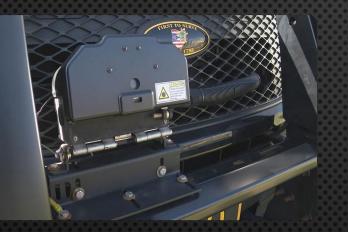

#### VEHICLE LAUNCHER UNIT

- Rugged GPS Tag & Track System
- Dual Barrel
- GPS Tag Deployment Speed: 26 MPH (38 fps)
- Range: 18-20 Feet
- NIJ Certified Less-lethal

#### OPERATOR CONSOLE

- Simple User Operation
- Audible & Visual Cues for 'eyes up operation'
- Arming Time: 15-30 seconds
- Console Fire Button
- Remote Fire FOB
- Two GPS Tags
- System will auto-shutdown if unattended