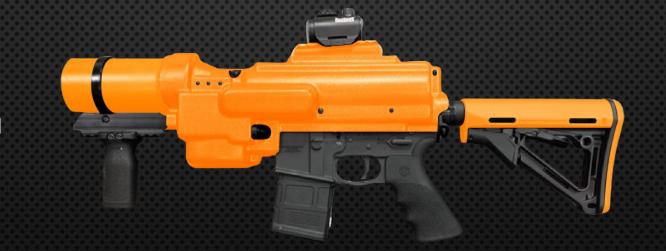

# GUARDIAN-HX HAND-HELD LAUNCHER

NIJ Certified –Less Lethal

**Precision Designed** 

Long Battery Life

20-35 ft. Range

**Familiar Footprint** 

#### OPERATION: Single Shot, Nitrogen powered

GUARDIAN-HX

• BARREL CAPACITY: 1 Tag

HAND-HELD LAUNCHER

- WEIGHT: 7.5 lbs.
- BARREL LENGTH: 5"
- OVERALL LENGTH: 27.75"max (24.5" stock-collapse)
- WIDTH: 3"
- HEIGHT: 13"
- VELOCITY: 37 MPH (54 fps)
- RANGE: Up to 30' (angled shot up to 60')
- TRIGGER PULL FORCE: 2 LBS (electronic)
- SIGHTS: Fixed, Red Dot
- SAFETY: Manual, Left Side
- BATTERY: Rechargeable unit, quick release
- EFFECTIVE: Favorable in broad environments & extreme climates