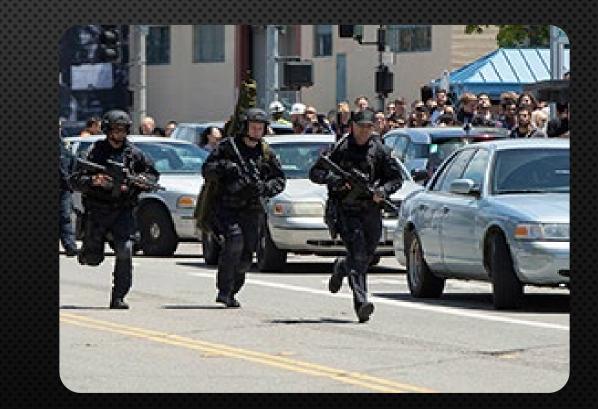

## Edited by PowerDirector

Wild Police Chase!!! Leesburg, FL - Lake County Sheriff's Office - March 19, 2021

al m

2021-03-29 T1/;15;102 AXON FLEET 2 X54107534

Pause (k) esburg, Lake County, Florida