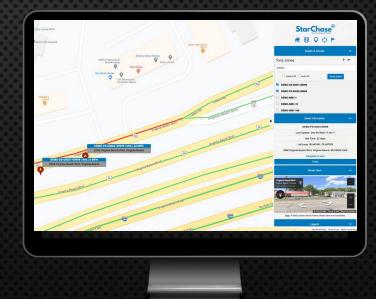

# REAL-TIME MAPPING

# REAL-TIME MAPPING

- Secure Login access
- See assets in single or layer views
- Real-Time with historical playback
- Court Admissible
- Layered map views such as satellite, map, street, traffic, POI, etc
- Gov Cloud Certified
- API integration available upon technical review