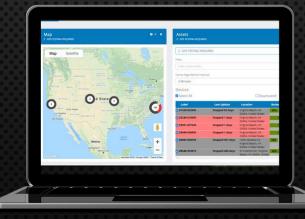

# REAL-TIME MAPPING

# REAL-TIME MAPPING

- Secure Login access
- See assets in single or layer views
- Real-Time with historical playback
- Court Admissible
- Layered map views such as satellite, map, street, traffic, POI, etc
- Gov Cloud Certified
- API integration available upon technical review