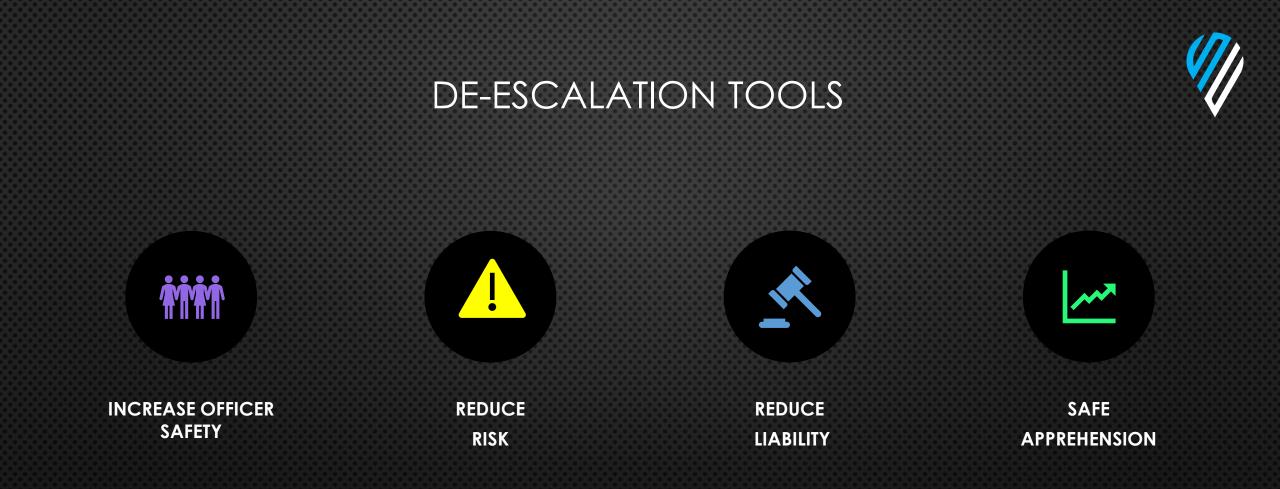

## X - Benefits

- De-escalate high-risk vehicle events
- Suspect speed within 10 Mph of posted limit w/in 2 minutes
- Physiological impact: less pressure/adrenalin
- Deliberate tracking: short-term, exigent circumstances
- Appropriate resource planning / coordination
- Cross-jurisdictional functionality
- Controlled environment for apprehension