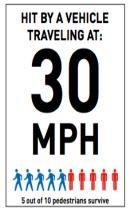

It is statistically shown that a collision with a pedestrian at 20 mph has a 10% risk for the pedestrian to die. While at 30 mph there is a 50% chance of the pedestrian dying and the chances of surviving at 40 mph decreases to only 10%.