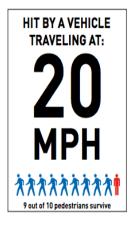

It is statistically shown that a collision with a pedestrian at 20 mph has a 10% risk for the pedestrian to die. While at 30 mph there is a 50% chance of the pedestrian dying and the chances of surviving at 40 mph decreases to only 10%.