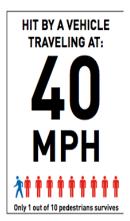

It is statistically shown that a collision with a pedestrian at 20 mph has a 10% risk for the pedestrian to die. While at 30 mph there is a 50% chance of the pedestrian dying and the chances of surviving at 40 mph decreases to only 10%.