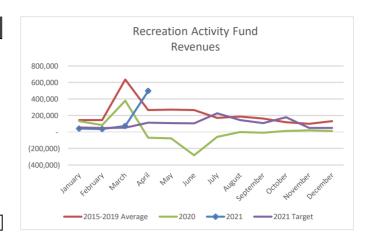

#### City of Redmond, WA Monthly Summary - Operating Funds 2021-2022

Recreation Activity Fund (Fund 110)

| Recreation Ad | ctivity runa (run | a 110)   |           |
|---------------|-------------------|----------|-----------|
|               | Biennial          |          | Over /    |
|               | Budget            | Actual   | (Under) % |
| January       | 113,528           | 22,787   | -79.939   |
| February      | 234,424           | 46,159   | -80.319   |
| March         | 381,212           | 96,142   | -74.789   |
| April         | 520,727           | 149,580  | -71.279   |
| May           | 671,023           |          |           |
| June          | 832,648           |          |           |
| July          | 1,077,135         |          |           |
| August        | 1,376,172         |          |           |
| September     | 1,580,085         |          |           |
| October       | 1,717,124         |          |           |
| November      | 1,865,391         |          |           |
| December      | 2,051,776         |          |           |
| January       | 2,164,692         |          |           |
| February      | 2,309,675         |          |           |
| March         | 2,466,121         |          |           |
| April         | 2,625,910         |          |           |
| May           | 2,771,124         |          |           |
| June          | 2,941,998         |          |           |
| July          | 3,206,724         |          |           |
| August        | 3,511,764         |          |           |
| September     | 3,726,819         |          |           |
| October       | 3,886,562         |          |           |
| November      | 4,032,884         |          |           |
| December_     | 4,207,550         |          |           |
|               | DTD Ctatus        | 2 5 4 9/ |           |

These charts include a lighter solid (purple) revenue line for the fund.

The dashed line is the revenue without beginning fund balance.

The Recreation Activity fund is a self sustaining (by fees collected) for recreation activities.