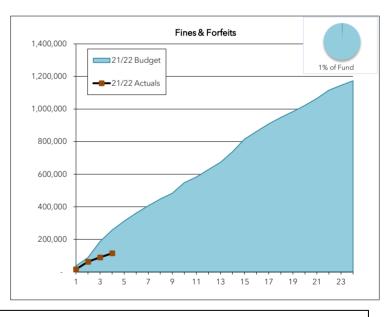

5% of Total

Fines and forfeits collected by the district court on behalf of city for violations of city codes (traffic infractions and misdemeanors). The City accounted for this net of the amount sent to the state until October of 2007 when we began accounting for the full revenue.