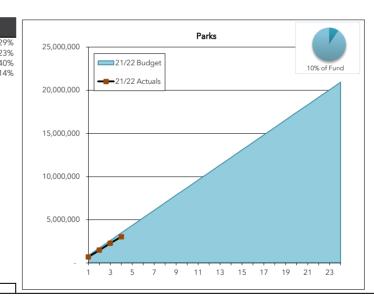

#### Parks

#### 10% of Total Fund

|           | 1070 01 104411 4114 |           |                     |
|-----------|---------------------|-----------|---------------------|
|           | Biennial<br>Budget  | Actual    | Over /<br>(Under) % |
| January   | 872,409             | 704,106   | -19.2               |
| February  | 1,744,817           | 1,479,068 | -15.23              |
| March     | 2,617,226           | 2,292,666 | -12.40              |
| April     | 3,489,635           | 3,031,185 | -13.1               |
| May       | 4,362,043           |           |                     |
| June      | 5,234,452           |           |                     |
| July      | 6,106,860           |           |                     |
| August    | 6,979,269           |           |                     |
| September | 7,851,678           |           |                     |
| October   | 8,724,086           |           |                     |
| November  | 9,596,495           |           |                     |
| December  | 10,468,904          |           |                     |
| January   | 11,341,312          |           |                     |
| February  | 12,213,721          |           |                     |
| March     | 13,086,129          |           |                     |
| April     | 13,958,538          |           |                     |
| May       | 14,830,947          |           |                     |
| June      | 15,703,355          |           |                     |
| July      | 16,575,764          |           |                     |
| August    | 17,448,173          |           |                     |
| September | 18,320,581          |           |                     |
| October   | 19,192,990          |           |                     |
| November  | 20,065,398          |           |                     |
| December  | 20,937,807          |           |                     |
|           | % spent             | 14.48%    |                     |

Parks within the General Fund provide for the senior center, some maintenance and some recreation activities (as well as department oversight).

The parks planning function is also in this account.