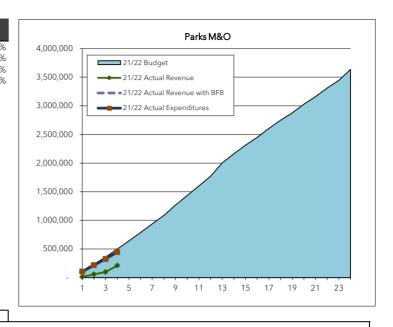

#### Parks M&O Fund (Fund 012)

| I alks MidO | una (i una o iz) |         |           |
|-------------|------------------|---------|-----------|
|             | Biennial         |         | Over /    |
|             | Budget           | Actual  | (Under) % |
| January     | 123,864          | 104,668 | -15.509   |
| February    | 238,315          | 215,900 | -9.419    |
| March       | 357,747          | 326,497 | -8.749    |
| April       | 501,105          | 443,456 | -11.509   |
| May         | 642,945          |         |           |
| June        | 789,169          |         |           |
| July        | 936,978          |         |           |
| August      | 1,088,628        |         |           |
| September   | 1,268,487        |         |           |
| October     | 1,432,896        |         |           |
| November    | 1,602,781        |         |           |
| December    | 1,769,394        |         |           |
| January     | 2,002,122        |         |           |
| February    | 2,163,213        |         |           |
| March       | 2,312,795        |         |           |
| April       | 2,447,571        |         |           |
| May         | 2,606,176        |         |           |
| June        | 2,747,206        |         |           |
| July        | 2,876,696        |         |           |
| August      | 3,028,566        |         |           |
| September   | 3,162,374        |         |           |
| October     | 3,310,100        |         |           |
| November    | 3,445,783        |         |           |
| December    | 3,636,220        |         |           |
|             | BTD Status       | 12.20%  |           |
|             |                  |         |           |

The Parks M&O Fund accounts for voter approved special operating levies to support the maintenance of the City's park system.

(517,240)

Water/Wastewater O&M Fund (Fund 401)

August

September

November

December