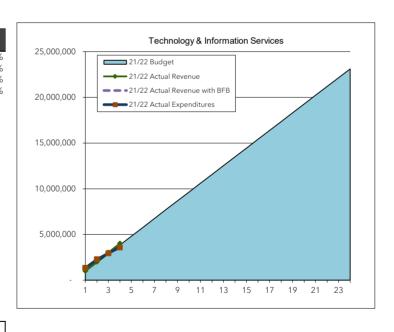

The Water/Wastewater O&M Fund accounts for the operations of the city's water and wastewater utilities. A transfer from these revenues is made to support the capital improvements necessary to maintain and develop related facilities. These improvements are accounted for in Funds 403 and 404.