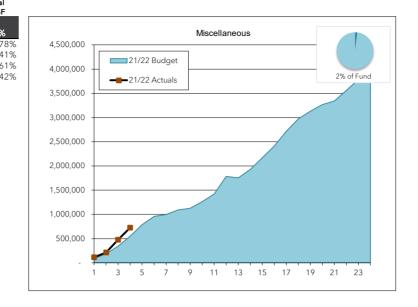

| Miscellaneous | 2% of Total<br>Budget- GF |
|---------------|---------------------------|
| Biennial      | Over /                    |

| _         |           |         | Budget- GF |
|-----------|-----------|---------|------------|
|           | Biennial  |         | Over /     |
|           | Budget    | Actual  | (Under) %  |
| January   | 90,364    | 115,467 | 27.7       |
| February  | 185,081   | 211,752 | 14.4       |
| March     | 343,058   | 475,507 | 38.6       |
| April     | 549,976   | 722,791 | 31.4       |
| May       | 787,956   |         |            |
| June      | 957,001   |         |            |
| July      | 996,661   |         |            |
| August    | 1,091,795 |         |            |
| September | 1,126,478 |         |            |
| October   | 1,263,033 |         |            |
| November  | 1,418,220 |         |            |
| December  | 1,782,792 |         |            |
| January   | 1,753,088 |         |            |
| February  | 1,928,907 |         |            |
| March     | 2,167,003 |         |            |
| April     | 2,409,317 |         |            |
| May       | 2,717,072 |         |            |
| June      | 2,968,590 |         |            |
| July      | 3,128,327 |         |            |
| August    | 3,267,099 |         |            |
| September | 3,339,511 |         |            |
| October   | 3,559,519 |         |            |
| November  | 3,788,060 |         |            |
| December  | 3,902,833 |         |            |
|           |           |         |            |

Percent collected to date

Miscellaneous revenues includes interest earnings on cash, rental revenues and other smaller revenues that do not fit into one of the above categories.