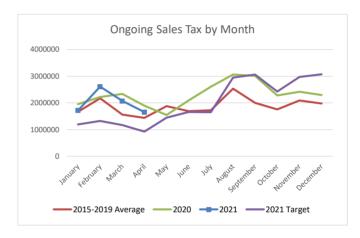

"Normalized" refers to taxes received not related to tax audits.

Sales tax is the largest single revenue source in the General Fund. It is collected by the state and sent to the city about two months after the actual sales transaction. It includes retail sales and use tax, crimincal justice and natural gas use tax.