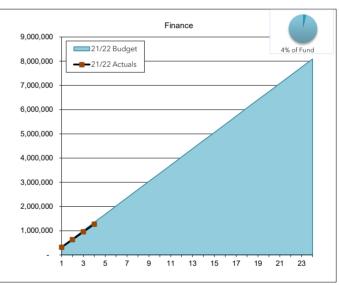

#### Finance 4% of Total Fund

July

August

September October

November

December

#### Biennial Over / Budget (Under) % January 316.827 -6.07% 337.302 674,604 630,644 -6.52% February 1,011,905 956,266 -5.50% March April 1,349,207 1,271,097 -5.79% May 1,686,509 June 2,023,811 2,361,112 2,698,414 July August 3,035,716 3,373,018 September October 3,710,319 November 4,047,621 December 4,384,923 January February 4,722,225 March 5,059,526 April 5,396,828 May 5,734,130 June 6,071,432

6,408,733 6,746,035

7,083,337

7,420,639 7,757,940

8,095,242

% spent

15.70%

-100.00%

17 19 21

2% of Fund

 $Finance\ Department\ provides\ for\ accounting,\ payroll\ processing,\ purchasing\ /\ payments,\ financial\ planning,\ treasury\ within\ the\ finance\ discipline.$ 