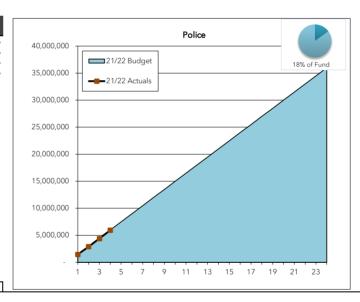

#### Police

#### 18% of Total Fund

|           | Biennial   |           | Over /    |
|-----------|------------|-----------|-----------|
|           | Budget     | Actual    | (Under) % |
| January   | 1,499,855  | 1,469,236 | -2.04     |
| February  | 2,999,710  | 2,893,464 | -3.54     |
| March     | 4,499,565  | 4,398,683 | -2.24     |
| April     | 5,999,419  | 5,934,675 | -1.08     |
| May       | 7,499,274  |           |           |
| June      | 8,999,129  |           |           |
| July      | 10,498,984 |           |           |
| August    | 11,998,839 |           |           |
| September | 13,498,694 |           |           |
| October   | 14,998,548 |           |           |
| November  | 16,498,403 |           |           |
| December  | 17,998,258 |           |           |
| January   | 19,498,113 |           |           |
| February  | 20,997,968 |           |           |
| March     | 22,497,823 |           |           |
| April     | 23,997,677 |           |           |
| May       | 25,497,532 |           |           |
| June      | 26,997,387 |           |           |
| July      | 28,497,242 |           |           |
| August    | 29,997,097 |           |           |
| September | 31,496,952 |           |           |
| October   | 32,996,806 |           |           |
| November  | 34,496,661 |           |           |
| December  | 35,996,516 |           |           |
|           | % spent    | 16.49%    |           |

The Police Department services are provided for within this account.

Other activity occurs in other funds (Fund 126 - Drug Enforcement and Fund 036 - Police Services Levy Funds).