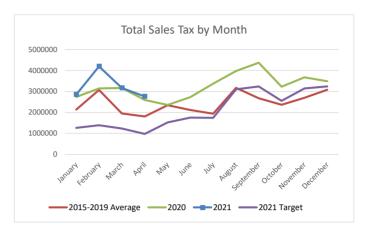

"Normalized" refers to taxes received not related to tax audits.

Sales tax is the largest single revenue source in the General Fund. It is collected by the state and sent to the city about two months after the actual sales transaction. It includes retail sales and use tax, crimincal justice and natural gas use tax.