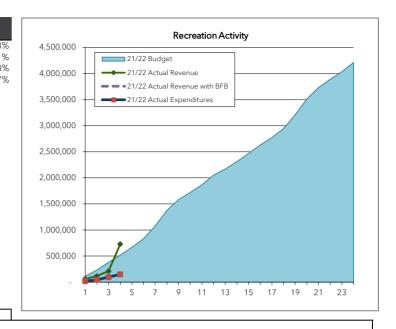

#### City of Redmond, WA Monthly Summary - Operating Funds 2021-2022

Recreation Activity Fund (Fund 110)

| Recreation Ad | ctivity runa (run | a 110)   |           |
|---------------|-------------------|----------|-----------|
|               | Biennial          |          | Over /    |
|               | Budget            | Actual   | (Under) % |
| January       | 113,528           | 22,787   | -79.939   |
| February      | 234,424           | 46,159   | -80.319   |
| March         | 381,212           | 96,142   | -74.789   |
| April         | 520,727           | 149,580  | -71.279   |
| May           | 671,023           |          |           |
| June          | 832,648           |          |           |
| July          | 1,077,135         |          |           |
| August        | 1,376,172         |          |           |
| September     | 1,580,085         |          |           |
| October       | 1,717,124         |          |           |
| November      | 1,865,391         |          |           |
| December      | 2,051,776         |          |           |
| January       | 2,164,692         |          |           |
| February      | 2,309,675         |          |           |
| March         | 2,466,121         |          |           |
| April         | 2,625,910         |          |           |
| May           | 2,771,124         |          |           |
| June          | 2,941,998         |          |           |
| July          | 3,206,724         |          |           |
| August        | 3,511,764         |          |           |
| September     | 3,726,819         |          |           |
| October       | 3,886,562         |          |           |
| November      | 4,032,884         |          |           |
| December_     | 4,207,550         |          |           |
|               | DTD Ctatus        | 2 5 4 9/ |           |

These charts include a lighter solid (purple) revenue line for the fund.

The dashed line is the revenue without beginning fund balance.

The Recreation Activity fund is a self sustaining (by fees collected) for recreation activities.