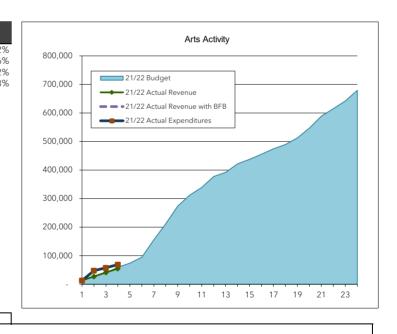

Arts Activity Fund (Fund 011)

| , ,,      | · ana (· ana o · · · |        |           |
|-----------|----------------------|--------|-----------|
|           | Biennial             |        | Over /    |
|           | Budget               | Actual | (Under) % |
| January   | 11,676               | 12,870 | 10.22     |
| February  | 26,944               | 47,438 | 76.06     |
| March     | 40,176               | 57,501 | 43.12     |
| April     | 59,599               | 68,737 | 15.33     |
| May       | 73,309               |        |           |
| June      | 94,434               |        |           |
| July      | 155,558              |        |           |
| August    | 211,365              |        |           |
| September | 273,860              |        |           |
| October   | 311,663              |        |           |
| November  | 339,255              |        |           |
| December  | 377,696              |        |           |
| January   | 391,385              |        |           |
| February  | 421,983              |        |           |
| March     | 437,516              |        |           |
| April     | 455,929              |        |           |
| May       | 474,299              |        |           |
| June      | 489,508              |        |           |
| July      | 512,810              |        |           |
| August    | 547,387              |        |           |
| September | 588,354              |        |           |
| October   | 615,131              |        |           |
| November  | 642,298              |        |           |
| December  | 679,044              |        |           |
|           | BTD Status           | 10.12% |           |
|           |                      |        |           |

The Arts Activity Fund accounts for salaries and benefits that support the arts programs within the City.

Revenues are primarily a \$1.50 per capita transfer from the General Fund