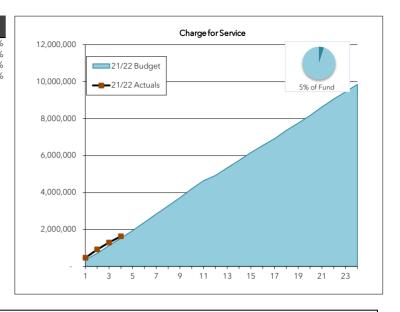

The city accounts for King County EMS levy payments for basic life support in this account as well as a variety of smaller intergovernmental contract payments to the City.

Charges for Service

| onarges for | 0011100   |           | Budget- GF |
|-------------|-----------|-----------|------------|
|             | Biennial  |           | Over /     |
|             | Budget    | Actual    | (Under) %  |
| January     | 351,832   | 462,250   | 31.38%     |
| February    | 710,735   | 910,991   | 28.18%     |
| March       | 1,122,063 | 1,287,343 | 14.73%     |
| April       | 1,532,321 | 1,625,304 | 6.07%      |
| May         | 1,931,711 |           |            |
| June        | 2,387,924 |           |            |
| July        | 2,831,449 |           |            |
| August      | 3,275,527 |           |            |
| September   | 3,711,658 |           |            |
| October     | 4,192,412 |           |            |
| November    | 4,632,301 |           |            |
| December    | 4,918,671 |           |            |
| January     | 5,330,332 |           |            |
| February    | 5,726,291 |           |            |
| March       | 6,153,764 |           |            |
| April       | 6,542,249 |           |            |
| May         | 6,916,882 |           |            |
| June        | 7,364,955 |           |            |
|             |           |           |            |

62,953

89,727

114,996

9.8%

Charges for service include development services and chargebacks for city overhead to other (self-sustaining) funds.

Fines & Forfeits

January

March