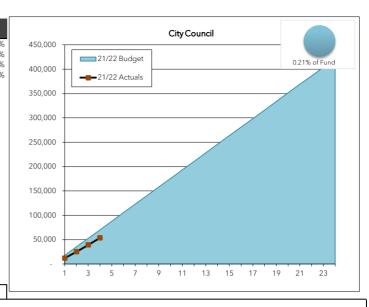

#### City Council

#### 0.21% of Total Fund

|           | Biennial<br>Budget | Actual | Over /<br>(Under) % |
|-----------|--------------------|--------|---------------------|
| January   | 17,568             | 11,980 | -31.81%             |
| February  | 35,136             | 24,925 | -29.06%             |
| March     | 52,705             | 39,010 | -25.98%             |
| April     | 70,273             | 53,573 | -23.76%             |
| May       | 87,841             | /      |                     |
| June      | 105,409            |        |                     |
| July      | 122,977            |        |                     |
| August    | 140,545            |        |                     |
| September | 158,114            |        |                     |
| October   | 175,682            |        |                     |
| November  | 193,250            |        |                     |
| December  | 210,818            |        |                     |
| January   | 228,386            |        |                     |
| February  | 245,954            |        |                     |
| March     | 263,523            |        |                     |
| April     | 281,091            |        |                     |
| May       | 298,659            |        |                     |
| June      | 316,227            |        |                     |
| July      | 333,795            |        |                     |
| August    | 351,363            |        |                     |
| September | 368,932            |        |                     |
| October   | 386,500            |        |                     |
| November  | 404,068            |        |                     |
| December  | 421,636            |        |                     |
|           | % spent            | 12.71% |                     |

City Council budget accounts for City Council and related expenses.