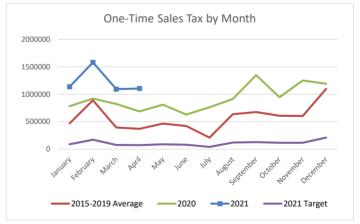

"Normalized" refers to taxes received not related to tax audits.

Sales tax is the largest single revenue source in the General Fund. It is collected by the state and sent to the city about two months after the actual sales transaction. It includes retail sales and use tax, crimincal justice and natural gas use tax.