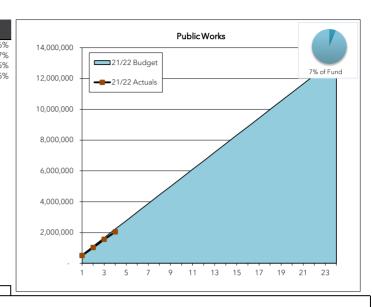

#### Public Works

#### 7% of Total Fund

|           | B: : 1     |           | <u> </u>  |
|-----------|------------|-----------|-----------|
|           | Biennial   |           | Over /    |
|           | Budget     | Actual    | (Under) % |
| January   | 554,782    | 507,309   | -8.569    |
| February  | 1,109,564  | 1,023,384 | -7.779    |
| March     | 1,664,345  | 1,551,987 | -6.759    |
| April     | 2,219,127  | 2,038,328 | -8.159    |
| May       | 2,773,909  |           |           |
| June      | 3,328,691  |           |           |
| July      | 3,883,473  |           |           |
| August    | 4,438,254  |           |           |
| September | 4,993,036  |           |           |
| October   | 5,547,818  |           |           |
| November  | 6,102,600  |           |           |
| December  | 6,657,382  |           |           |
| January   | 7,212,163  |           |           |
| February  | 7,766,945  |           |           |
| March     | 8,321,727  |           |           |
| April     | 8,876,509  |           |           |
| May       | 9,431,290  |           |           |
| June      | 9,986,072  |           |           |
| July      | 10,540,854 |           |           |
| August    | 11,095,636 |           |           |
| September | 11,650,418 |           |           |
| October   | 12,205,199 |           |           |
| November  | 12,759,981 |           |           |
| December  | 13,314,763 |           |           |
|           | % spent    | 15.31%    |           |
|           |            |           |           |

Public Works within the General Fund accounts for maintenance, street maintenance, traffic systems, construction inspection as well as department oversight.