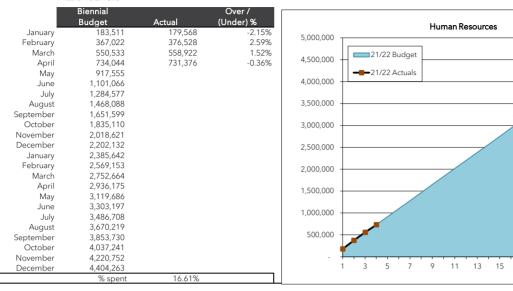

#### Human Resources

#### 2% of Total Fund

Human Resources accounts for the personnel, recruitments and related functions.