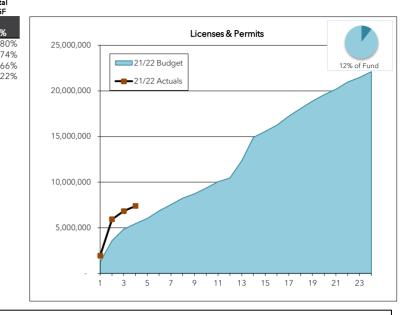

Licenses & Permits 12% of Total Budget- GF
Biennial Over /

| _         |            |           | Budget- Gr |
|-----------|------------|-----------|------------|
|           | Biennial   |           | Over /     |
|           | Budget     | Actual    | (Under) %  |
| January   | 1,270,590  | 1,928,743 | 51.8       |
| February  | 3,591,229  | 5,916,119 | 64.7       |
| March     | 4,845,053  | 6,815,049 | 40.6       |
| April     | 5,458,464  | 7,380,994 | 35.2       |
| May       | 6,025,699  |           |            |
| June      | 6,849,391  |           |            |
| July      | 7,537,131  |           |            |
| August    | 8,250,337  |           |            |
| September | 8,723,495  |           |            |
| October   | 9,361,436  |           |            |
| November  | 10,044,360 |           |            |
| December  | 10,450,074 |           |            |
| January   | 12,340,506 |           |            |
| February  | 14,904,962 |           |            |
| March     | 15,561,884 |           |            |
| April     | 16,240,165 |           |            |
| May       | 17,229,148 |           |            |
| June      | 18,078,387 |           |            |
| July      | 18,862,056 |           |            |
| August    | 19,577,456 |           |            |
| September | 20,165,872 |           |            |
| October   | 20,965,021 |           |            |
| November  | 21,477,760 |           |            |
| December  | 22,108,251 |           |            |
|           |            |           |            |

Business license rates are \$51.00 in 2021 and \$52.00 in 2022 per employee within the business.

The estimates for business license are \$7.2 million for the biennium.

The permits are largely development related and are estimated to be almost \$12.5 million for the biennium.