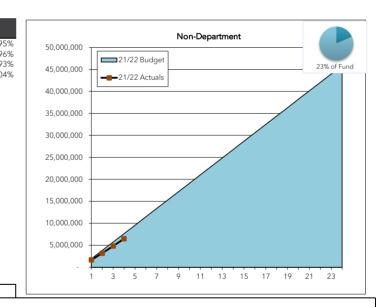

#### Non-Departmental

#### 23% of Total Fund

| -         |                    |           |                     |
|-----------|--------------------|-----------|---------------------|
|           | Biennial<br>Budget | Actual    | Over /<br>(Under) % |
| January   | 1,911,561          | 1,663,951 | -12.9               |
| February  | 3,823,121          | 3,213,113 | -15.9               |
| March     | 5,734,682          | 4,821,404 | -15.93              |
| April     | 7,646,242          | 6,496,191 | -15.0               |
| May       | 9,557,803          |           |                     |
| June      | 11,469,364         |           |                     |
| July      | 13,380,924         |           |                     |
| August    | 15,292,485         |           |                     |
| September | 17,204,045         |           |                     |
| October   | 19,115,606         |           |                     |
| November  | 21,027,166         |           |                     |
| December  | 22,938,727         |           |                     |
| January   | 24,850,288         |           |                     |
| February  | 26,761,848         |           |                     |
| March     | 28,673,409         |           |                     |
| April     | 30,584,969         |           |                     |
| May       | 32,496,530         |           |                     |
| June      | 34,408,091         |           |                     |
| July      | 36,319,651         |           |                     |
| August    | 38,231,212         |           |                     |
| September | 40,142,772         |           |                     |
| October   | 42,054,333         |           |                     |
| November  | 43,965,893         |           |                     |
| December  | 45,877,454         |           |                     |
|           | % spent            | 14.16%    |                     |

Non-departmental includes insurance payments, transfers to capital improvement funds, transfers to Technology & Information System fund, payment to the district court, and other smaller general city payments.