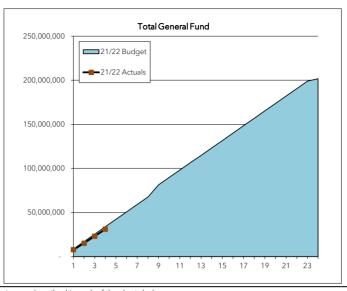

#### Total General Fund

|           | Biennial    |            | Over /    |
|-----------|-------------|------------|-----------|
|           | Budget      | Actual     | (Under) % |
| January   | 8,433,011   | 7,673,414  | -9.01%    |
| February  | 16,866,021  | 15,118,248 | -10.36%   |
| March     | 25,299,032  | 23,136,491 | -8.55%    |
| April     | 33,732,042  | 30,905,874 | -8.38%    |
| May       | 42,165,053  |            |           |
| June      | 50,598,063  |            |           |
| July      | 59,031,074  |            |           |
| August    | 67,464,084  |            |           |
| September | 81,169,623  |            |           |
| October   | 89,575,161  |            |           |
| November  | 97,980,699  |            |           |
| December  | 106,386,238 |            |           |
| January   | 114,791,776 |            |           |
| February  | 123,197,315 |            |           |
| March     | 131,602,853 |            |           |
| April     | 140,008,391 |            |           |
| May       | 148,413,930 |            |           |
| June      | 156,819,468 |            |           |
| July      | 165,225,006 |            |           |
| August    | 173,630,545 |            |           |
| September | 182,036,083 |            |           |
| October   | 190,441,622 |            |           |
| November  | 198,847,160 |            |           |
| December  | 201,732,921 |            |           |
|           | % spent     | 15.32%     |           |

The General Fund accounts for services as described in each of the charts below

The blue (shaded) background is the current budget. The dark black solid line is the actual experience this year.