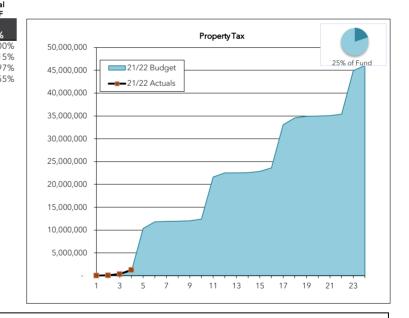

Property Tax 25% of Total

|             |                 |           | Budget- GF |
|-------------|-----------------|-----------|------------|
|             | Biennial        |           | Over /     |
|             | Budget          | Actual    | (Under) %  |
| January     | -               | -         | 0.00       |
| February    | 30,184          | 58,298    | 93.15      |
| March       | 301,181         | 334,234   | 10.97      |
| April       | 1,019,592       | 1,259,715 | 23.55      |
| May         | 10,363,687      |           |            |
| June        | 11,801,094      |           |            |
| July        | 11,907,174      |           |            |
| August      | 11,945,374      |           |            |
| September   | 12,015,231      |           |            |
| October     | 12,417,039      |           |            |
| November    | 21,608,746      |           |            |
| December    | 22,540,562      |           |            |
| January     | 22,540,562      |           |            |
| February    | 22,567,082      |           |            |
| March       | 22,863,467      |           |            |
| April       | 23,635,793      |           |            |
| May         | 33,046,401      |           |            |
| June        | 34,556,291      |           |            |
| July        | 34,920,243      |           |            |
| August      | 34,989,260      |           |            |
| September   | 35,080,879      |           |            |
| October     | 35,417,548      |           |            |
| November    | 44,932,344      |           |            |
| December    | 46,064,549      |           |            |
| Percent col | llected to date | 2.7%      |            |
|             |                 |           |            |

Property taxes are paid twice a year (in May and November).

Most property taxes are accounted for in the General Fund however property taxes are also found in Funds 012, 035, 036, and 037.

Sales/ Other Taxes 30% of Total Budget- GF