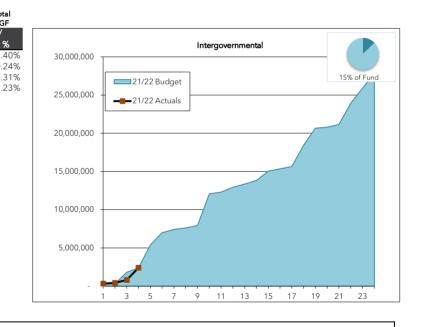

Intergovernmental 15% of Total Budget- GF

33.4%

Percent collected to date

| _          |                 |           | Budget- G |
|------------|-----------------|-----------|-----------|
|            | Biennial        |           | Over /    |
|            | Budget          | Actual    | (Under) 9 |
| January    | 233,367         | 334,654   | 43.4      |
| February   | 320,048         | 416,834   | 30.2      |
| March      | 1,820,580       | 795,469   | -56.3     |
| April      | 2,373,700       | 2,402,946 | 1.2       |
| May        | 5,412,395       |           |           |
| June       | 6,992,545       |           |           |
| July       | 7,429,531       |           |           |
| August     | 7,610,988       |           |           |
| September  | 7,938,740       |           |           |
| October    | 12,090,481      |           |           |
| November   | 12,290,946      |           |           |
| December   | 12,935,502      |           |           |
| January    | 13,351,137      |           |           |
| February   | 13,812,223      |           |           |
| March      | 15,052,193      |           |           |
| April      | 15,358,375      |           |           |
| May        | 15,662,076      |           |           |
| June       | 18,457,712      |           |           |
| July       | 20,675,165      |           |           |
| August     | 20,809,347      |           |           |
| September  | 21,158,576      |           |           |
| October    | 23,943,687      |           |           |
| November   | 25,916,739      |           |           |
| December   | 27,842,507      |           |           |
| Percent co | llected to date | 8.6%      |           |

Intergovernmental revenues include contract payments by Fire District 34 for city service to that area (which is 58% of the total), state support for criminal justice efforts, state shared revenues for liquor taxes and liquor profits, and gas tax.

The city accounts for King County EMS levy payments for basic life support in this account as well as a variety of smaller intergovernmental contract payments to the City.

Charges for Service

| onarges for | 0011100   |           | Budget- GF |
|-------------|-----------|-----------|------------|
|             | Biennial  |           | Over /     |
|             | Budget    | Actual    | (Under) %  |
| January     | 351,832   | 462,250   | 31.38%     |
| February    | 710,735   | 910,991   | 28.18%     |
| March       | 1,122,063 | 1,287,343 | 14.73%     |
| April       | 1,532,321 | 1,625,304 | 6.07%      |
| May         | 1,931,711 |           |            |
| June        | 2,387,924 |           |            |
| July        | 2,831,449 |           |            |
| August      | 3,275,527 |           |            |
| September   | 3,711,658 |           |            |
| October     | 4,192,412 |           |            |
| November    | 4,632,301 |           |            |
| December    | 4,918,671 |           |            |
| January     | 5,330,332 |           |            |
| February    | 5,726,291 |           |            |
| March       | 6,153,764 |           |            |
| April       | 6,542,249 |           |            |
| May         | 6,916,882 |           |            |
| June        | 7,364,955 |           |            |
|             |           |           |            |