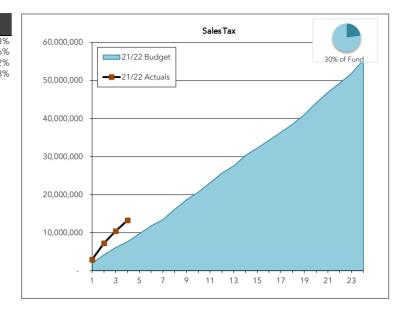

| _          |                 |            | Budget- GF |
|------------|-----------------|------------|------------|
|            | Biennial        |            | Over /     |
|            | Budget          | Actual     | (Under) %  |
| January    | 1,975,547       | 2,908,610  | 47.239     |
| February   | 4,156,599       | 7,197,435  | 73.169     |
| March      | 6,092,928       | 10,413,848 | 70.929     |
| April      | 7,620,175       | 13,219,613 | 73.489     |
| May        | 9,687,591       |            |            |
| June       | 11,785,212      |            |            |
| July       | 13,398,985      |            |            |
| August     | 16,082,014      |            |            |
| September  | 18,613,301      |            |            |
| October    | 20,613,816      |            |            |
| November   | 23,071,163      |            |            |
| December   | 25,608,256      |            |            |
| January    | 27,549,528      |            |            |
| February   | 30,280,992      |            |            |
| March      | 32,256,893      |            |            |
| April      | 34,256,984      |            |            |
| May        | 36,331,557      |            |            |
| June       | 38,548,274      |            |            |
| July       | 41,013,673      |            |            |
| August     | 44,133,582      |            |            |
| September  | 46,864,183      |            |            |
| October    | 49,307,215      |            |            |
| November   | 51,872,199      |            |            |
| December   | 55,389,821      |            |            |
| Percent co | llected to date | 23.9%      |            |

Normalized: adjusted for one-time sales tax revenue

The total sales tax rate is 10.1% of the value of the sale of which 0.85% comes to the city for general government purposes and 0.01% for criminal justice. (most of the rest goes to other jurisdictions including 68% to the state).

"Normalized" refers to taxes received not related to tax audits.

Sales tax is the largest single revenue source in the General Fund. It is collected by the state and sent to the city about two months after the actual sales transaction. It includes retail sales and use tax, crimincal justice and natural gas use tax.