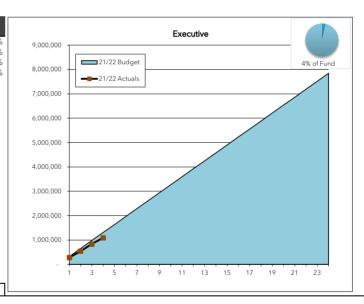

#### Executive

#### 4% of Total Fund

|           | Biennial  |           | Over /    |
|-----------|-----------|-----------|-----------|
|           | Budget    | Actual    | (Under) % |
| January   | 326,904   | 279,754   | -14.42%   |
| February  | 653,807   | 543,690   | -16.84%   |
| March     | 980,711   | 834,437   | -14.92%   |
| April     | 1,307,614 | 1,087,842 | -16.81%   |
| May       | 1,634,518 |           |           |
| June      | 1,961,421 |           |           |
| July      | 2,288,325 |           |           |
| August    | 2,615,228 |           |           |
| September | 2,942,132 |           |           |
| October   | 3,269,035 |           |           |
| November  | 3,595,939 |           |           |
| December  | 3,922,842 |           |           |
| January   | 4,249,746 |           |           |
| February  | 4,576,649 |           |           |
| March     | 4,903,553 |           |           |
| April     | 5,230,456 |           |           |
| May       | 5,557,360 |           |           |
| June      | 5,884,263 |           |           |
| July      | 6,211,167 |           |           |
| August    | 6,538,070 |           |           |
| September | 6,864,974 |           |           |
| October   | 7,191,877 |           |           |
| November  | 7,518,781 |           |           |
| December  | 7,845,684 |           |           |
|           | % spent   | 13.87%    |           |

Executive budget provides for the mayor's office, city communications, city clerk's office, and customer service. City Clerk (GF) supports the Mayor and City Council, oversees the Hearing Examiner function, coordinates City elections and monitors state legislative actions.