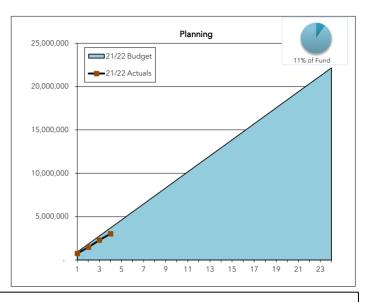

#### Planning

#### 11% of Total Fund

|           | Biennial   |           | Over /    |
|-----------|------------|-----------|-----------|
|           | Budget     | Actual    | (Under) % |
| January   | 923,308    | 756,615   | -18.05%   |
| February  | 1,846,616  | 1,467,083 | -20.55%   |
| March     | 2,769,925  | 2,284,850 | -17.51%   |
| April     | 3,693,233  | 3,027,764 | -18.02%   |
| May       | 4,616,541  |           |           |
| June      | 5,539,849  |           |           |
| July      | 6,463,157  |           |           |
| August    | 7,386,466  |           |           |
| September | 8,309,774  |           |           |
| October   | 9,233,082  |           |           |
| November  | 10,156,390 |           |           |
| December  | 11,079,699 |           |           |
| January   | 12,003,007 |           |           |
| February  | 12,926,315 |           |           |
| March     | 13,849,623 |           |           |
| April     | 14,772,931 |           |           |
| May       | 15,696,240 |           |           |
| June      | 16,619,548 |           |           |
| July      | 17,542,856 |           |           |
| August    | 18,466,164 |           |           |
| September | 19,389,472 |           |           |
| October   | 20,312,781 |           |           |
| November  | 21,236,089 |           |           |
| December  | 22,159,397 |           |           |
|           | % spent    | 13.66%    |           |

 $\label{thm:continuity} The \ Planning \ Department is largely accounted for in this budget which includes the permit center, long-range and short-range planning, and plan reviews.$ 