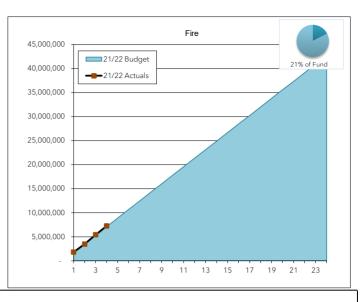

#### Fire

#### 21% of Total Fund

|           | Biennial<br>Budget | Actual    | Over /<br>(Under) % |
|-----------|--------------------|-----------|---------------------|
| January   | 1,778,340          | 1,784,068 | 0.32%               |
| February  | 3,556,680          | 3,466,348 | -2.54%              |
| March     | 5,335,020          | 5,398,266 | 1.19%               |
| April     | 7,113,360          | 7,233,843 | 1.69%               |
| May       | 8,891,700          |           |                     |
| June      | 10,670,040         |           |                     |
| July      | 12,448,380         |           |                     |
| August    | 14,226,720         |           |                     |
| September | 16,005,060         |           |                     |
| October   | 17,783,400         |           |                     |
| November  | 19,561,740         |           |                     |
| December  | 21,340,080         |           |                     |
| January   | 23,118,419         |           |                     |
| February  | 24,896,759         |           |                     |
| March     | 26,675,099         |           |                     |
| April     | 28,453,439         |           |                     |
| May       | 30,231,779         |           |                     |
| June      | 32,010,119         |           |                     |
| July      | 33,788,459         |           |                     |
| August    | 35,566,799         |           |                     |
| September | 37,345,139         |           |                     |
| October   | 39,123,479         |           |                     |
| November  | 40,901,819         |           |                     |
| December  | 42,680,159         |           |                     |
|           | % spent            | 16.95%    |                     |

The Fire Department basic services are provided for in this account.

In addition, "advanced life support" is accounted for in Fund 122 and Fire Services Levy activity is found in Fund 035.