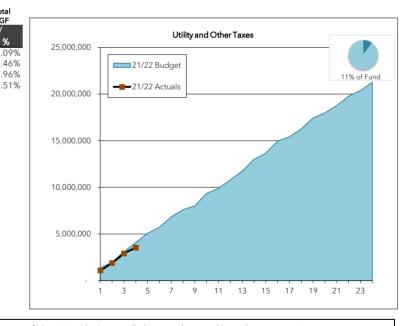

Utility / Other Taxes 11% of Total Budget- GF

| •           |                 |           | Budget- GF |
|-------------|-----------------|-----------|------------|
|             | Biennial        |           | Over /     |
|             | Budget          | Actual    | (Under) %  |
| January     | 1,366,219       | 1,078,073 | -21.09%    |
| February    | 1,993,054       | 1,884,330 | -5.46%     |
| March       | 3,101,481       | 2,916,633 | -5.96%     |
| April       | 4,096,216       | 3,542,650 | -13.51%    |
| May         | 5,079,527       |           |            |
| June        | 5,722,589       |           |            |
| July        | 6,828,830       |           |            |
| August      | 7,609,399       |           |            |
| September   | 8,028,134       |           |            |
| October     | 9,351,439       |           |            |
| November    | 9,901,144       |           |            |
| December    | 10,812,596      |           |            |
| January     | 11,757,063      |           |            |
| February    | 12,988,838      |           |            |
| March       | 13,666,024      |           |            |
| April       | 14,959,081      |           |            |
| May         | 15,425,828      |           |            |
| June        | 16,291,152      |           |            |
| July        | 17,437,416      |           |            |
| August      | 17,988,441      |           |            |
| September   | 18,787,032      |           |            |
| October     | 19,789,071      |           |            |
| November    | 20,387,068      |           |            |
| December    | 21,262,999      |           |            |
| Percent co. | llected to date | 16.7%     |            |

The utility tax rate is 6% of the gross revenues of electricity, telephone, cell phone, garbage and natural gas companies. The cable television utility tax rate is 6% and franchise fee is 5%. Other taxes include admissions and gambling taxes.