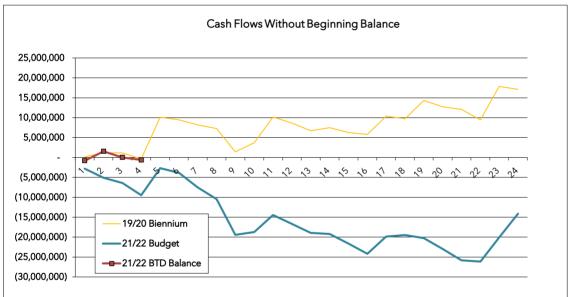

#### City of Redmond, WA Monthly Cash Flow Summary - General Fund 2021-2022

|            | Revenue<br>Budget | BTD<br>Revenue | Expenditure<br>Budget | BTD<br>Expenditures | BTD<br>Balance | On-going<br>Balance |
|------------|-------------------|----------------|-----------------------|---------------------|----------------|---------------------|
| Begin Bal. | _                 | _              | _                     |                     | _              | 14,144,344          |
| January    | 5,649,471         | 6,844,377      | 8,433,011             | 7,673,414           | (829,037)      | 13,315,307          |
| February   | 11,743,133        | 16,658,712     | 16,866,021            | 15,118,248          | 1,540,464      | 15,684,808          |
| March      | 18,911,921        | 23,127,811     | 25,299,032            | 23,136,491          | (8,680)        | 14,135,664          |
| April      | 24,236,871        | 30,269,007     | 33,732,042            | 30,905,874          | (636,866)      | 13,507,478          |
| May        | 39,481,536        | -              | 42,165,053            | -                   | -              |                     |
| June       | 46,733,583        | -              | 50,598,063            | -                   | -              |                     |
| July       | 51,536,294        | -              | 59,031,074            | -                   | -              |                     |
| August     | 56,981,750        | -              | 67,464,084            | -                   | -              |                     |
| September  | 61,742,687        | -              | 81,169,623            | -                   | -              |                     |
| October    | 70,856,216        | -              | 89,575,161            | -                   | -              |                     |
| November   | 83,535,311        | -              | 97,980,699            | -                   | -              |                     |
| December   | 89,687,574        | -              | 106,386,238           | -                   | -              |                     |
| January    | 95,833,424        | -              | 114,791,776           | -                   | -              |                     |
| February   | 104,010,385       | -              | 123,197,315           | -                   | -              |                     |
| March      | 109,956,714       | -              | 131,602,853           | -                   | -              |                     |
| April      | 115,813,424       | -              | 140,008,391           | -                   | -              |                     |
| May        | 128,536,786       | -              | 148,413,930           | -                   | -              |                     |
| June       | 137,312,272       | -              | 156,819,468           | -                   | -              |                     |
| July       | 144,996,764       | -              | 165,225,006           | -                   | -              |                     |
| August     | 150,635,170       | -              | 173,630,545           | -                   | -              |                     |
| September  | 156,211,049       | -              | 182,036,083           | -                   | -              |                     |
| October    | 164,294,141       | -              | 190,441,622           | -                   | -              |                     |
| November   | 178,770,162       | -              | 198,847,160           | -                   | -              |                     |
| December   | 187,588,577       | -              | 201,732,921           | -                   | -              |                     |

#### Notes:

 $\mathsf{BTD} = \mathsf{Biennium} \; \mathsf{To} \; \mathsf{Date}$ 

The "on-going balance" column combines the beginning balance with the results from the previous months. Refer to Page 16 for explaination on negative trends, budget variances and other observations.