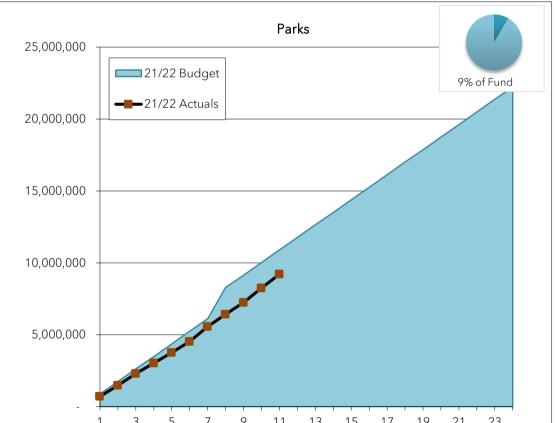

#### Parks

#### 9% of Total Fund

|           | , to or rotari una |           |           |
|-----------|--------------------|-----------|-----------|
|           | Biennial           |           | Over /    |
|           | Budget             | Actual    | (Under) % |
| January   | 872,409            | 704,106   | -19.29%   |
| February  | 1,744,817          | 1,479,068 | -15.23%   |
| March     | 2,617,226          | 2,292,666 | -12.40%   |
| April     | 3,489,635          | 3,031,185 | -13.14%   |
| May       | 4,362,043          | 3,762,746 | -13.74%   |
| June      | 5,234,452          | 4,521,234 | -13.63%   |
| July      | 6,106,860          | 5,567,797 | -8.83%    |
| August    | 8,273,711          | 6,422,209 | -22.38%   |
| September | 9,146,120          | 7,244,700 | -20.79%   |
| October   | 10,018,528         | 8,253,279 | -17.62%   |
| November  | 10,890,937         | 9,207,056 | -15.46%   |
| December  | 11,763,346         |           |           |
| January   | 12,635,754         |           |           |
| February  | 13,508,163         |           |           |
| March     | 14,380,572         |           |           |
| April     | 15,252,981         |           |           |
| May       | 16,125,389         |           |           |
| June      | 16,997,798         |           |           |
| July      | 17,870,207         |           |           |
| August    | 18,742,615         |           |           |
| September | 19,615,024         |           |           |
| October   | 20,487,433         |           |           |
| November  | 21,359,841         |           |           |
|           |                    |           |           |

| December | 22,232,250   |         |                                                                          |
|----------|--------------|---------|--------------------------------------------------------------------------|
|          | % spent      | 41.41%  |                                                                          |
|          |              |         |                                                                          |
|          | Parks within |         | e for the senior center, some maintenance and some recreation activities |
|          |              |         | (as well as department oversight).                                       |
|          |              | The par | ks planning function is also in this account.                            |
|          |              |         |                                                                          |