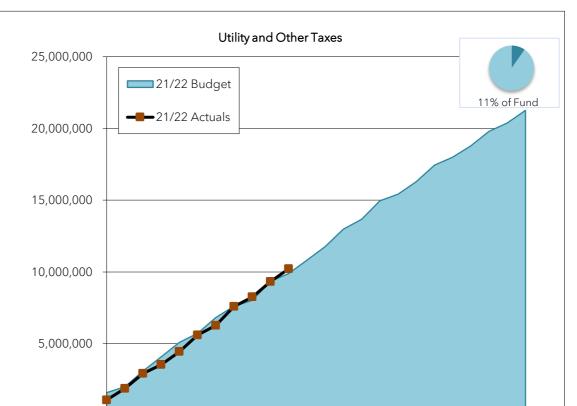

| Utility / Other | Taxes      |            | 11% of Total<br>Budget- GF |              |     |
|-----------------|------------|------------|----------------------------|--------------|-----|
|                 | Biennial   |            | Over /                     |              |     |
|                 | Budget     | Actual     | (Under) %                  | 25,000,000 - |     |
| January         | 1,587,187  | 1,078,073  | -32.08%                    | 23,000,000 - |     |
| February        | 1,993,054  | 1,884,330  | -5.46%                     |              | 21/ |
| March           | 3,101,481  | 2,916,633  | -5.96%                     |              |     |
| April           | 4,096,216  | 3,542,650  | -13.51%                    |              | 21/ |
| May             | 5,079,527  | 4,443,476  | -12.52%                    | 20,000,000 - |     |
| June            | 5,722,589  | 5,609,361  | -1.98%                     |              |     |
| July            | 6,828,830  | 6,274,909  | -8.11%                     |              |     |
| August          | 7,609,399  | 7,586,245  | -0.30%                     |              |     |
| September       | 8,028,134  | 8,253,823  | 2.81%                      | 15,000,000 - |     |
| October         | 9,351,439  | 9,329,927  | -0.23%                     |              |     |
| November        | 9,901,144  | 10,219,381 | 3.21%                      |              |     |
| December        | 10,812,596 |            |                            |              |     |
| January         | 11,757,063 |            |                            | 10,000,000 - |     |
| February        | 12,988,838 |            |                            | 10,000,000   |     |
| March           | 13,666,024 |            |                            |              |     |
| April           | 14,959,081 |            |                            |              |     |
| May             | 15,425,828 |            |                            | F 000 000    |     |
| June            | 16,291,152 |            |                            | 5,000,000 -  |     |
| July            | 17,437,416 |            |                            |              |     |
| August          | 17,988,441 |            |                            |              |     |
| September       | 18,787,032 |            |                            |              |     |
|                 | 10 700 074 |            |                            |              |     |

| October      | 19,789,071    |                                                                  | - + |   |   | 1 |   |    |    | <del>, ,</del> |    | 1 1 |    | 1 1 | 4 |
|--------------|---------------|------------------------------------------------------------------|-----|---|---|---|---|----|----|----------------|----|-----|----|-----|---|
| November     | 20,387,068    |                                                                  | 1   | 3 | 5 | 7 | 9 | 11 | 13 | 15             | 17 | 19  | 21 | 23  |   |
| December     | 21,262,999    |                                                                  |     |   |   |   |   |    |    |                |    |     |    |     |   |
| Percent coll | ected to date | 48.1%                                                            |     |   |   |   |   |    |    |                |    |     |    |     |   |
|              |               | rate is 6% of the gross reve<br>elevision utility tax rate is 6% | •   |   | • | 0 | 0 |    | -  | -              | •  |     |    |     |   |