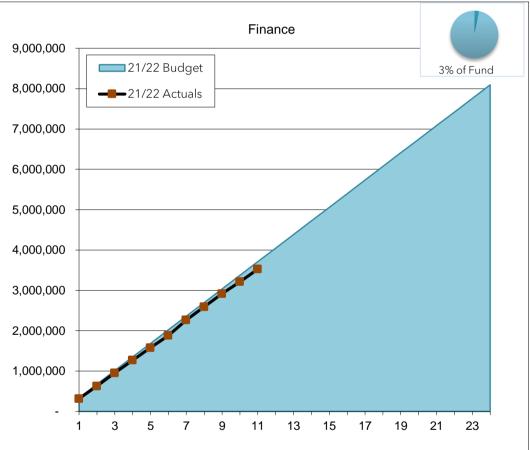

#### Finance

| nce       | 3% of Total Fund   |           |                     |             |
|-----------|--------------------|-----------|---------------------|-------------|
|           | Biennial<br>Budget | Actual    | Over /<br>(Under) % |             |
| January   | 337,302            | 316,827   | -6.07%              | 9,000,000 — |
| February  | 674,604            | 630,644   | -6.52%              | 9,000,000   |
| March     | 1,011,905          | 956,266   | -5.50%              |             |
| April     | 1,349,207          | 1,271,097 | -5.79%              | 8,000,000 — |
| May       | 1,686,509          | 1,578,197 | -6.42%              |             |
| June      | 2,023,811          | 1,881,241 | -7.04%              | 7,000,000 - |
| July      | 2,361,112          | 2,265,733 | -4.04%              |             |
| August    | 2,698,414          | 2,592,905 | -3.91%              | 6 000 000   |
| September | 3,035,716          | 2,919,293 | -3.84%              | 6,000,000   |
| October   | 3,373,018          | 3,213,465 | -4.73%              |             |
| November  | 3,710,319          | 3,525,641 | -4.98%              | 5,000,000 — |
| December  | 4,047,621          |           |                     |             |
| January   | 4,384,923          |           |                     | 4,000,000 - |
| February  | 4,722,225          |           |                     | .,,         |
| March     | 5,059,526          |           |                     | 0.000.000   |
| April     | 5,396,828          |           |                     | 3,000,000 — |
| May       | 5,734,130          |           |                     |             |
| June      | 6,071,432          |           |                     | 2,000,000 — |
| July      | 6,408,733          |           |                     |             |
| August    | 6,746,035          |           |                     | 1,000,000   |
| September | 7,083,337          |           |                     | 1,000,000   |
| October   | 7,420,639          |           |                     | (           |
| November  | 7,757,940          |           |                     |             |
| December  | 8,095,242          |           |                     | 1           |
|           | % spent            | 43.55%    |                     |             |

#### -3.84%

Finance Department provides for accounting, payroll processing, purchasing / payments, financial planning, treasury within the finance discipline.