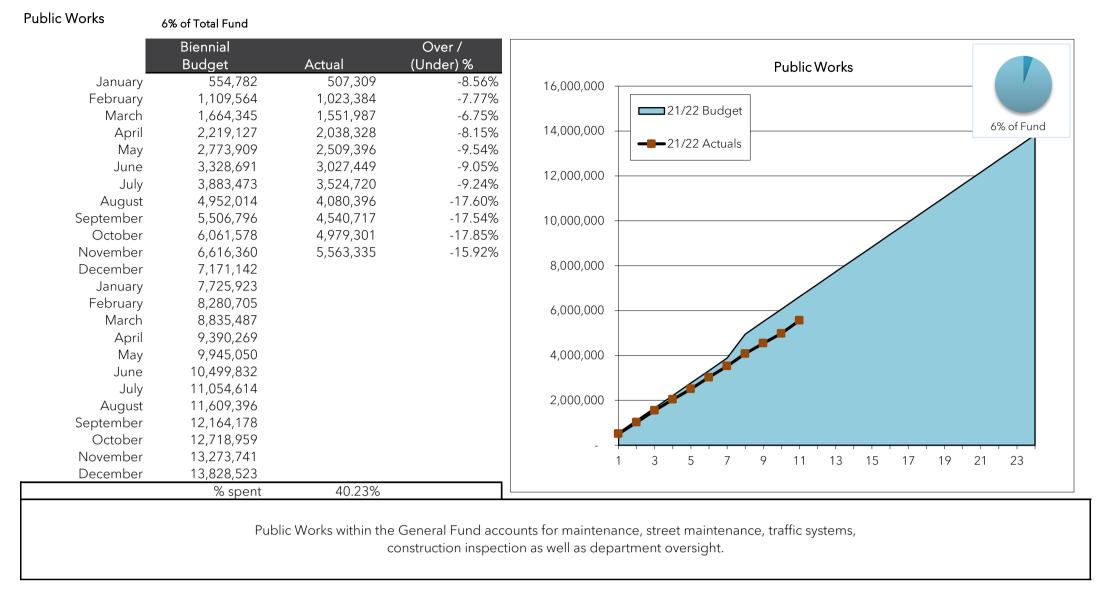

#### Parks

#### 9% of Total Fund

|           | , to or rotari una |           |           |
|-----------|--------------------|-----------|-----------|
|           | Biennial           |           | Over /    |
|           | Budget             | Actual    | (Under) % |
| January   | 872,409            | 704,106   | -19.29%   |
| February  | 1,744,817          | 1,479,068 | -15.23%   |
| March     | 2,617,226          | 2,292,666 | -12.40%   |
| April     | 3,489,635          | 3,031,185 | -13.14%   |
| May       | 4,362,043          | 3,762,746 | -13.74%   |
| June      | 5,234,452          | 4,521,234 | -13.63%   |
| July      | 6,106,860          | 5,567,797 | -8.83%    |
| August    | 8,273,711          | 6,422,209 | -22.38%   |
| September | 9,146,120          | 7,244,700 | -20.79%   |
| October   | 10,018,528         | 8,253,279 | -17.62%   |
| November  | 10,890,937         | 9,207,056 | -15.46%   |
| December  | 11,763,346         |           |           |
| January   | 12,635,754         |           |           |
| February  | 13,508,163         |           |           |
| March     | 14,380,572         |           |           |
| April     | 15,252,981         |           |           |
| May       | 16,125,389         |           |           |
| June      | 16,997,798         |           |           |
| July      | 17,870,207         |           |           |
| August    | 18,742,615         |           |           |
| September | 19,615,024         |           |           |
| October   | 20,487,433         |           |           |
| November  | 21,359,841         |           |           |
|           |                    |           |           |

| December | 22,232,250   |         |                                                                          |
|----------|--------------|---------|--------------------------------------------------------------------------|
|          | % spent      | 41.41%  |                                                                          |
|          |              |         |                                                                          |
|          | Parks within |         | e for the senior center, some maintenance and some recreation activities |
|          |              |         | (as well as department oversight).                                       |
|          |              | The par | ks planning function is also in this account.                            |
|          |              |         |                                                                          |