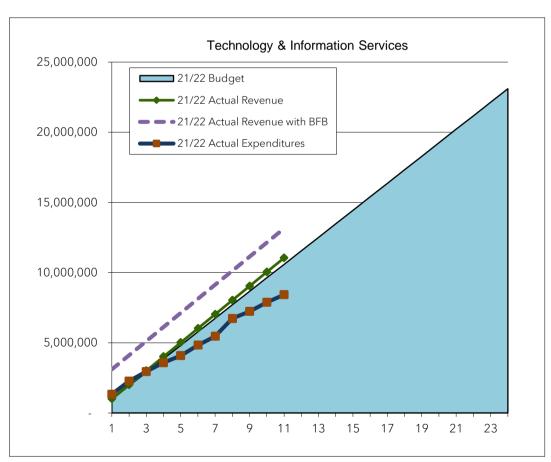

# Non-Departmental

33% of Total Fund

|                | Budget               | Actual              | (Under) %            |                      | Non-Department                                                   |
|----------------|----------------------|---------------------|----------------------|----------------------|------------------------------------------------------------------|
| January        | 1,911,561            | 1,663,951           | -12.95%              | 90,000,000 –         | ( <b>_</b>                                                       |
| February       | 3,823,121            | 3,213,113           | -15.96%              | , ,                  | 21/22 Budget                                                     |
| March          | 5,734,682            | 4,821,404           | -15.93%              | 20,000,000           | 33% of                                                           |
| April          | 7,646,242            | 6,496,191           | -15.04%              | 80,000,000 -         |                                                                  |
| May            | 9,557,803            | 8,096,230           | -15.29%              |                      |                                                                  |
| June           | 11,469,364           | 9,820,002           | -14.38%              | 70,000,000 -         |                                                                  |
| July           | 13,380,924           | 11,460,959          | -14.35%              |                      |                                                                  |
| August         | 47,083,205           | 37,723,858          | -19.88%              | 60,000,000           |                                                                  |
| September      | 48,994,765           | 39,312,872          | -19.76%              | 00,000,000           |                                                                  |
| October        | 50,906,326           | 41,042,197          | -19.38%              |                      |                                                                  |
| November       | 52,817,886           | 42,627,097          | -19.29%              | 50,000,000 -         |                                                                  |
| December       | 54,729,447           |                     |                      |                      |                                                                  |
| January        | 56,641,008           |                     |                      | 40,000,000 -         |                                                                  |
| February       | 58,552,568           |                     |                      | , ,                  |                                                                  |
| March          | 60,464,129           |                     |                      |                      |                                                                  |
| April          | 62,375,689           |                     |                      | 30,000,000 -         |                                                                  |
| May            | 64,287,250           |                     |                      |                      |                                                                  |
| June           | 66,198,811           |                     |                      | 20,000,000 -         |                                                                  |
| July           | 68,110,371           |                     |                      |                      |                                                                  |
| August         | 70,021,932           |                     |                      | 10,000,000 -         |                                                                  |
| September      | 71,933,492           |                     |                      | 10,000,000           |                                                                  |
| October        | 73,845,053           |                     |                      |                      |                                                                  |
| November       | 75,756,613           |                     |                      | - +                  |                                                                  |
| December       | 77,668,174           |                     |                      | 1                    | 3 5 7 9 11 13 15 17 19 21 23                                     |
|                | % spent              | 54.88%              |                      |                      |                                                                  |
| n-departmental | includes insurance p | payments, transfers | to capital improveme | ent funds, tranfers  | to Technology & Information System fund, payment to the district |
|                |                      |                     | and other sma        | ller general city pa | ayments.                                                         |