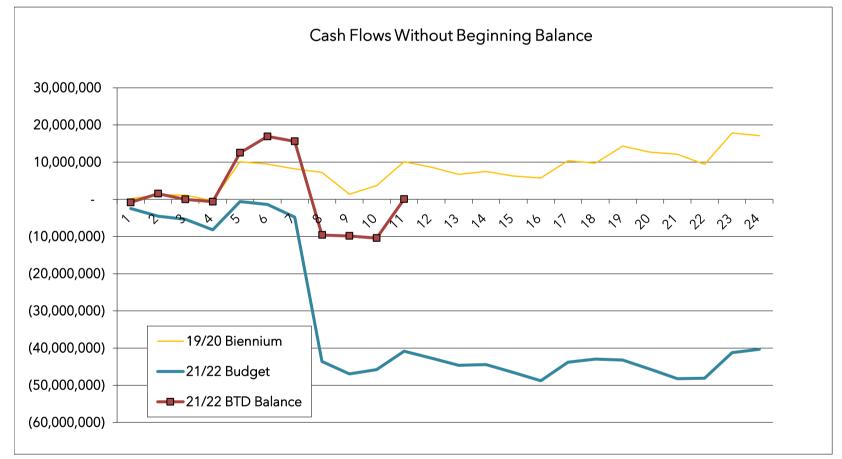

### Notes:

BTD = Biennium To Date

The "on-going balance" column combines the beginning balance with the results from the previous months. Refer to Page 16 for explaination on negative trends, budget variances and other observations. This is a preliminary report prior to audit however all amounts are expected to be accurate.