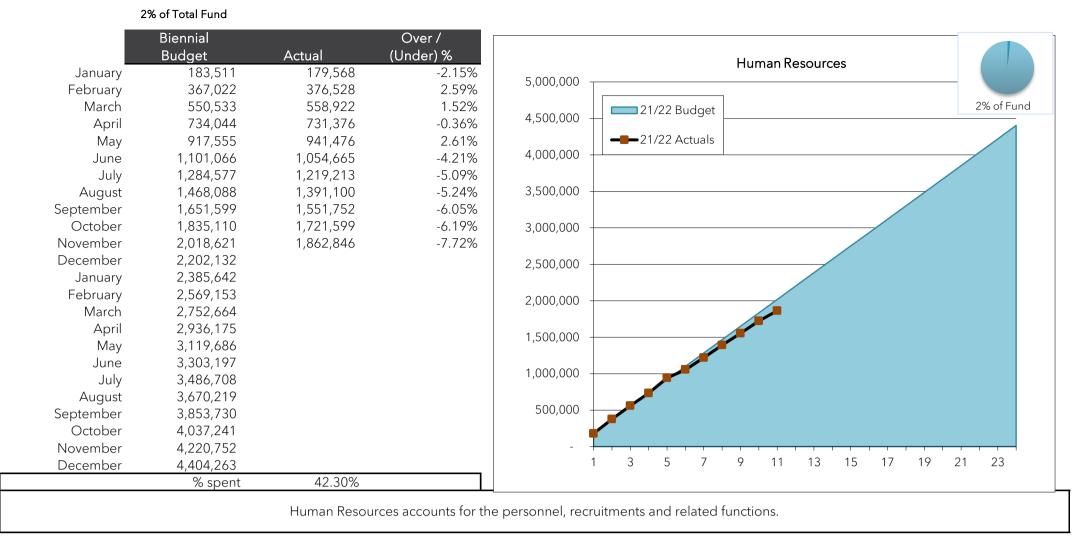

|             |                             |
| October   | 7,100,210          |           |                     | •           |                             |
| November  | 7,422,947          |           |                     | - +         | 3 5 7 9 11 13 15 17 19 21 2 |
| December  | 7,745,684          |           |                     | I           | 5 5 7 7 11 15 15 17 17 21 2 |
|           | % spent            | 42.47%    |                     |             |                             |

Executive budget provides for the mayor's office, city communications, city clerk's office, and customer service. City Clerk (GF) supports the Mayor and City Council, oversees the Hearing Examiner function, coordinates City elections and monitors state legislative actions.

#### Human Resources



#### Finance

| nce       | 3% of Total Fund   |           |                     |             |
|-----------|--------------------|-----------|---------------------|-------------|
|           | Biennial<br>Budget | Actual    | Over /<br>(Under) % |             |
| January   | 337,302            | 316,827   | -6.07%              | 9,000,000 — |
| February  | 674,604            | 630,644   | -6.52%              | 9,000,000   |
| March     | 1,011,905          | 956,266   | -5.50%              |             |
| April     | 1,349,207          | 1,271,097 | -5.79%              | 8,000,000 — |
| May       | 1,686,509          | 1,578,197 | -6.42%              |             |
| June      | 2,023,811          | 1,881,241 | -7.04%              | 7,000,000 - |
| July      | 2,361,112          | 2,