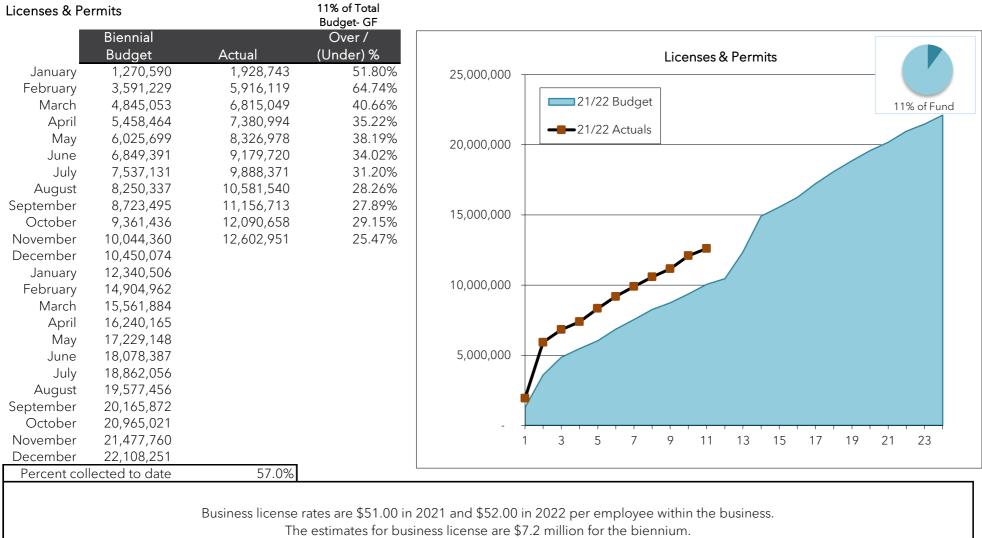

The permits are largely development related and are estimated to be almost \$12.5 million for the biennium.

| Intergovernm | nental             |            | 19% of Total<br>Budget- GF |              |                   |        |           |           |       |    |             |  |
|--------------|--------------------|------------|----------------------------|--------------|-------------------|--------|-----------|-----------|-------|----|-------------|--|
|              | Biennial<br>Budget | Actual     | Over /<br>(Under) %        |              |                   |        | Intergove | ernmental |       |    |             |  |
| January      | 321,437            | 334,654    | 4.11%                      | 45,000,000   |                   |        |           |           |       |    |             |  |
| February     | 440,830            | 416,834    | -5.44%                     | _            |                   |        |           |           |       |    |             |  |
| March        | 2,507,649          | 795,469    | -68.28%                    | 40,000,000   | <b></b> 21/22 Bi  | udaet  |           |           |       |    | 19% of Fund |  |
| April        | 3,269,512          | 2,402,946  | -26.50%                    | 10,000,000   |                   |        |           |           |       |    | 1           |  |
| May          | 7,454,981          | 7,714,982  | 3.49%                      |              | <b>——</b> 21/22 A | ctuals |           |           |       |    |             |  |
| June         | 9,631,464          | 12,072,089 | 25.34%                     | 35,000,000   |                   |        |           |           |       |    |             |  |
| July         | 10,233,364         | 12,876,061 | 25.82%                     |              |                   |        |           |           |       |    |             |  |
| August       | 10,483,301         | 13,105,439 | 25.01%                     | 30,000,000 - |                   |        |           |           |       |    |             |  |
| September    | 10,934,744         | 13,395,980 | 22.51%                     |              |                   |        |           |           |       |    |             |  |
| October      | 11,313,787         | 13,679,726 | 20.91%                     | 25,000,000   |                   |        |           |           |       | /  |             |  |
| November     | 16,929,431         | 18,031,333 | 6.51%                      | 23,000,000   |                   |        |           |           | /     | /  |             |  |
| December     | 17,817,236         |            |                            |              |                   |        |           |           |       |    |             |  |
| January      | 18,389,728         |            |                            | 20,000,000 — |                   |        |           |           |       |    |             |  |
| February     | 19,024,824         |            |                            |              |                   |        |           |           |       |    |             |  |
| March        | 20,732,746         |            |                            | 15,000,000 - |                   |        | /         |           |       |    |             |  |
| April        | 21,154,478         |            |                            |              |                   |        | ▰▰        |           |       |    |             |  |
| May          | 21,572,792         |            |                            | 10,000,000   | /                 |        |           |           |       |    |             |  |
| June         | 25,423,475         |            |                            |              |                   |        |           |           |       |    |             |  |
| July         | 28,477,773         |            |                            |              |                   |        |           |           |       |    |             |  |
| August       | 28,662,594         |            |                            | 5,000,000 —  |                   |        |           |           |       |    |             |  |
| September    | 29,143,619         |            |                            |              |                   |        |           |           |       |    |             |  |
| October      | 32,979,804         |            |                            | _ 🗰          |                   |        | 1 1 1     |           | 1 1 1 |    |             |  |
| November     | 35,697,466         |            |                            | 1            | 3 5               | 7      | 9 11      | 13 1      | 5 17  | 19 | 21 23       |  |
| December     | 38,350,001         |            | L                          |              |                   |        |           |           |       |    |             |  |
| Percent col  | lected to date     | 47.0%      |                            |              |                   |        |           |           |       |    |             |  |