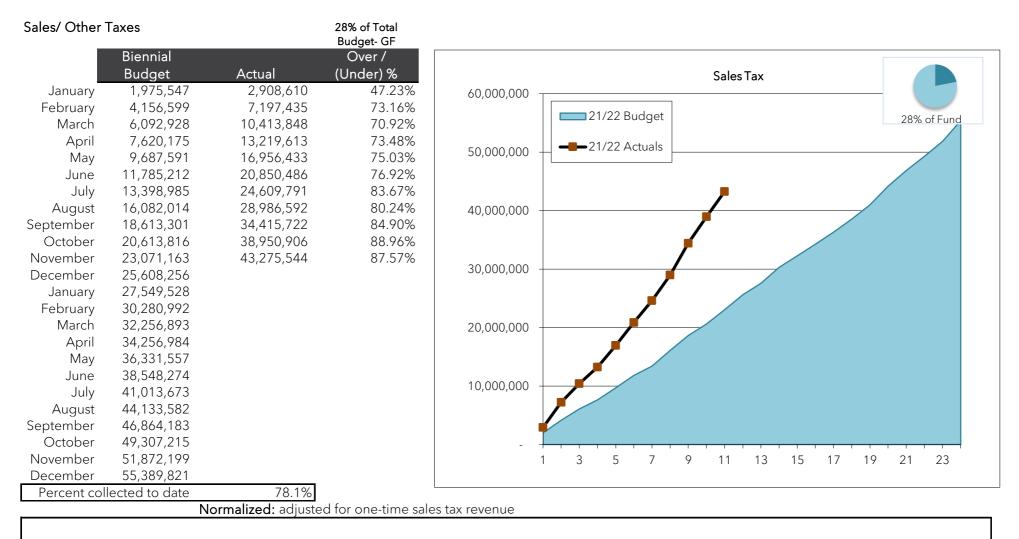

| General Fund | b               |                     |                    |                |                              |
|--------------|-----------------|---------------------|--------------------|----------------|------------------------------|
|              | Biennial        |                     | Over /             |                |                              |
|              | Budget          | Actual              | (Under) %          |                | Total General Fund           |
| January      | 5,948,496       | 6,844,377           | 15.06%             | 250,000,000 T  |                              |
| February     | 12,364,693      | 16,658,712          | 34.73%             |                | 21/22 Budget                 |
| March        | 19,912,922      | 23,127,811          | 16.14%             |                | <b>——</b> 21/22 Actuals      |
| April        | 25,519,720      | 30,269,007          | 18.61%             |                |                              |
| May          | 41,571,280      | 51,112,012          | 22.95%             | 200,000,000 -  |                              |
| June         | 49,207,175      | 63,190,374          | 28.42%             |                |                              |
| July         | 54,264,093      | 69,833,506          | 28.69%             |                |                              |
| August       | 59,997,774      | 77,113,256          | 28.53%             |                |                              |
| September    | 65,010,706      | 84,720,992          | 30.32%             | 150,000,000    |                              |
| October      | 74,606,611      | 92,498,711          | 23.98%             | , ,            |                              |
| November     | 87,956,806      | 111,376,015         | 26.63%             |                |                              |
| December     | 94,434,706      |                     |                    |                |                              |
| January      | 100,905,854     |                     |                    | 100,000,000    |                              |
| February     | 109,515,619     |                     |                    | 100,000,000    |                              |
| March        | 115,776,685     |                     |                    |                |                              |
| April        | 121,943,389     |                     |                    |                |                              |
| May          | 135,340,194     |                     |                    |                |                              |
| June         | 144,580,163     |                     |                    | 50,000,000 -   |                              |
| July         | 152,671,393     |                     |                    |                |                              |
| August       | 158,608,238     |                     |                    |                |                              |
| September    | 164,479,246     |                     |                    |                |                              |
| October      | 172,990,174     |                     |                    |                |                              |
| November     | 188,232,406     |                     |                    | 1              | 3 5 7 9 11 13 15 17 19 21 23 |
| December     | 197,517,576     |                     |                    |                |                              |
| Percent co   | llected to date | 56.4%               |                    |                |                              |
|              | N               | lormalized: adjuste | d for one-time sal | es tax revenue |                              |
|              |                 | TL                  |                    |                | trate General Fund revenues  |

"Normalized" refers to taxes received not related to tax audits.

Sales tax is the largest single revenue source in the General Fund. It is collected by the state and sent to the city about two months after the actual sales transaction. It includes retail sales and use tax, crimincal justice and natural gas use tax.