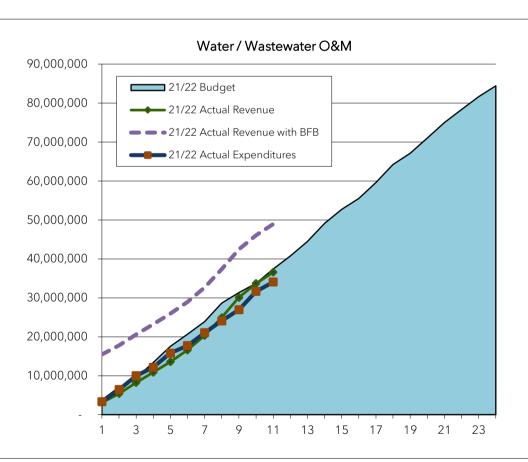

# Water/Wastewater O&M Fund (Fund 401)

|           | Biennial   |            | Over /    |
|-----------|------------|------------|-----------|
|           | Budget     | Actual     | (Under) % |
| January   | 3,752,078  | 3,318,452  | -11.56%   |
| February  | 7,037,008  | 6,439,813  | -8.49%    |
| March     | 9,460,565  | 9,977,805  | 5.47%     |
| April     | 13,428,911 | 12,157,181 | -9.47%    |
| May       | 17,506,510 | 15,781,747 | -9.85%    |
| June      | 20,656,645 | 17,735,144 | -14.14%   |
| July      | 23,911,026 | 21,023,626 | -12.08%   |
| August    | 28,605,038 | 24,068,317 | -15.86%   |
| September | 31,306,558 | 26,937,103 | -13.96%   |
| October   | 33,751,272 | 31,643,228 | -6.25%    |
| November  | 37,403,782 | 34,029,173 | -9.02%    |
| December  | 40,726,779 |            |           |
| January   | 44,474,273 |            |           |
| February  | 49,116,872 |            |           |
| March     | 52,659,277 |            |           |
| April     | 55,506,468 |            |           |
| May       | 59,643,691 |            |           |
| June      | 64,199,838 |            |           |
| July      | 67,106,220 |            |           |
| August    | 71,041,710 |            |           |
| September | 75,001,026 |            |           |
| October   | 78,345,787 |            |           |
| November  | 81,614,396 |            |           |
| December  | 84,418,594 |            |           |
|           | BTD Status | 40.31%     |           |

### (517,240)

The Water/Wastewater O&M Fund accounts for the operations of the city's water and wastewater utilities. A transfer from these revenues is made to support the capital improvements necessary to maintain and develop related facilities. These improvements are accounted for in Funds 403 and 404.