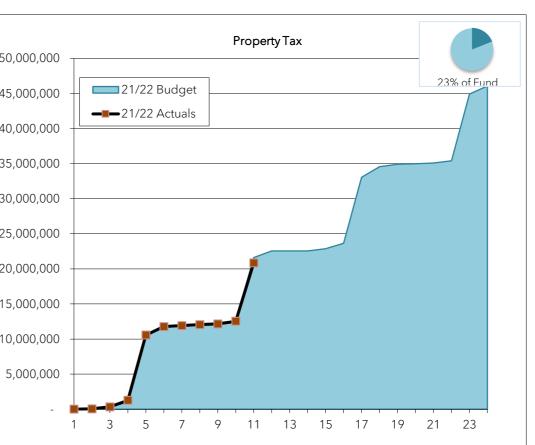

| ь. <del>т</del> |                |            | 2204 - (T-+-)              |                   |         |
|-----------------|----------------|------------|----------------------------|-------------------|---------|
| Property Tax    |                |            | 23% of Total<br>Budget- GF |                   |         |
|                 | Biennial       |            | Over /                     |                   |         |
|                 | Budget         | Actual     | (Under) %                  |                   |         |
| January         | -              | -          | 0.00%                      | 50,000,000        |         |
| February        | 30,184         | 58,298     | 93.15%                     |                   |         |
| March           | 301,181        | 334,234    | 10.97%                     | 45,000,000 - 21/2 | 22 Bud  |
| April           | 1,019,592      | 1,259,715  | 23.55%                     | <b>——</b> 21/2    | 22 Actu |
| May             | 10,363,687     | 10,563,942 | 1.93%                      | 40,000,000        |         |
| June            | 11,801,094     | 11,782,743 | -0.16%                     | -,                |         |
| July            | 11,907,174     | 11,908,121 | 0.01%                      | 35,000,000        |         |
| August          | 11,945,374     | 12,059,985 | 0.96%                      | 00,000,000        |         |
| September       | 12,015,231     | 12,164,316 | 1.24%                      | 30,000,000        |         |
| October         | 12,417,039     | 12,535,126 | 0.95%                      | 30,000,000        |         |
| November        | 21,608,746     | 20,852,199 | -3.50%                     | 25,000,000        |         |
| December        | 22,540,562     |            |                            | 23,000,000        |         |
| January         | 22,540,562     |            |                            | 20,000,000        |         |
| February        | 22,567,082     |            |                            | 20,000,000        |         |
| March           | 22,863,467     |            |                            |                   |         |
| April           | 23,635,793     |            |                            | 15,000,000        |         |
| May             | 33,046,401     |            |                            |                   |         |
| June            | 34,556,291     |            |                            | 10,000,000        |         |
| July            | 34,920,243     |            |                            |                   |         |
| August          | 34,989,260     |            |                            | 5,000,000         |         |
| September       | 35,080,879     |            |                            |                   |         |
| October         | 35,417,548     |            |                            |                   | 1 1     |
| November        | 44,932,344     |            |                            | 1 3               | 5       |
| December        | 46,064,549     |            |                            |                   |         |
| Percent col     | lected to date | 45.3%      |                            |                   |         |

Property taxes are paid twice a year (in May and November). Most property taxes are accounted for in the General Fund however property taxes are also found in Funds 012, 035, 036, and 037.

The total sales tax rate is 10.1% of the value of the sale of which 0.85% comes to the city for general government purposes and 0.01% for criminal justice. (most of the rest goes to other jurisdictions including 68% to the state).