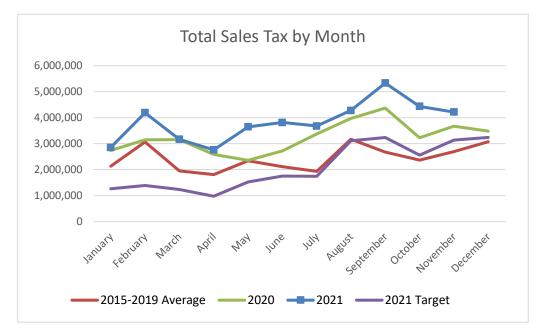

Property taxes are paid twice a year (in May and November). Most property taxes are accounted for in the General Fund however property taxes are also found in Funds 012, 035, 036, and 037.

The total sales tax rate is 10.1% of the value of the sale of which 0.85% comes to the city for general government purposes and 0.01% for criminal justice. (most of the rest goes to other jurisdictions including 68% to the state).

"Normalized" refers to taxes received not related to tax audits.

Sales tax is the largest single revenue source in the General Fund. It is collected by the state and sent to the city about two months after the actual sales transaction. It includes retail sales and use tax, crimincal justice and natural gas use tax.