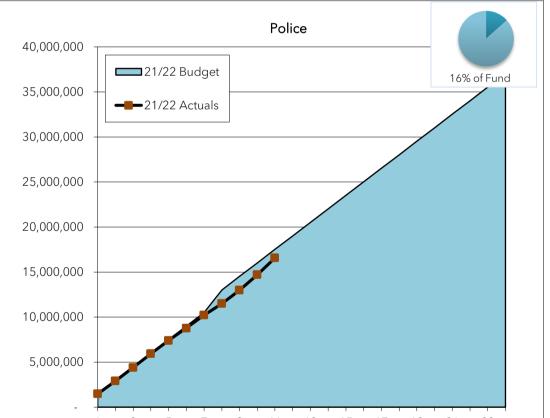

#### Police

16% of Total Fund

| 4%<br>4% |
|----------|
|          |
|          |
| 4%       |
|          |
| 4%       |
| 8%       |
| 3%       |
| 1%       |
| 1%       |
| 2%       |
| 2%       |
| 0%       |
| 1%       |
|          |
|          |
|          |
|          |
|          |
|          |
|          |
|          |
|          |
|          |
|          |
|          |
|          |

Fire

| December | 37,011,386    |                                                         | 1 | 3 | 5 | 7 | 9 | 11      | 13      | 15     | 17 | 19 | 21 | 23 |  |
|----------|---------------|---------------------------------------------------------|---|---|---|---|---|---------|---------|--------|----|----|----|----|--|
|          | % spent       | 44.76%                                                  |   |   |   |   |   |         |         |        |    |    |    |    |  |
|          | Other activit | The Police Departmer<br>y occurs in other funds (Fund 1 |   |   |   |   |   | vices L | ₋evy Fι | unds). |    |    |    |    |  |