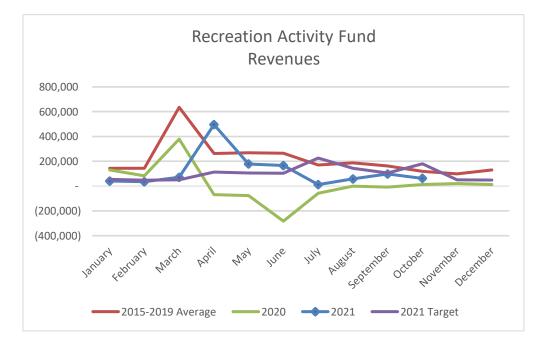

# Recreation Activity Fund (Fund 110)

|           | Biennial   |                | Over /               |                                                                |
|-----------|------------|----------------|----------------------|----------------------------------------------------------------|
|           | Budget     | Actual         | (Under) %            | Recreation Activity                                            |
| January   | 113,528    | 22,787         | -79.93%              | 4,500,000                                                      |
| February  | 234,424    | 46,159         | -80.31%              | 21/22 Budget                                                   |
| March     | 381,212    | 96,142         | -74.78%              | 4,000,000 - 21/22 Actual Revenue                               |
| April     | 520,727    | 149,580        | -71.27%              |                                                                |
| May       | 671,023    | 201,436        | -69.98%              | 21/22 Actual Revenue with BFB                                  |
| June      | 832,648    | 272,730        | -67.25%              | 3,500,000 - 21/22 Actual Expenditures                          |
| July      | 1,077,135  | 471,559        | -56.22%              |                                                                |
| August    | 1,376,172  | 696,972        | -49.35%              | 3,000,000                                                      |
| September | 1,580,085  | 827,318        | -47.64%              |                                                                |
| October   | 1,717,124  | 905,667        | -47.26%              | 2,500,000                                                      |
| November  | 1,865,391  | 1,004,606      | -46.15%              | 2,300,000                                                      |
| December  | 2,051,776  |                |                      |                                                                |
| January   | 2,164,692  |                |                      | 2,000,000                                                      |
| February  | 2,309,675  |                |                      |                                                                |
| March     | 2,466,121  |                |                      | 1,500,000                                                      |
| April     | 2,625,910  |                |                      |                                                                |
| May       | 2,771,124  |                |                      | 1,000,000                                                      |
| June      | 2,941,998  |                |                      | 1,000,000                                                      |
| July      | 3,206,724  |                |                      |                                                                |
| August    | 3,511,764  |                |                      | 500,000                                                        |
| September | 3,726,819  |                |                      |                                                                |
| October   | 3,886,562  |                |                      |                                                                |
| November  | 4,032,884  |                |                      | 1 3 5 7 9 11 13 15 17 19 21 23                                 |
| December  | 4,207,550  |                |                      |                                                                |
|           | BTD Status | 23.88%         |                      |                                                                |
|           |            |                |                      |                                                                |
|           |            |                |                      | a lighter solid (purple) revenue line for the fund.            |
|           |            |                |                      | the revenue without beginning fund balance.                    |
|           |            | The Recreation | Activity fund is a s | self sustaining (by fees collected) for recreation activities. |