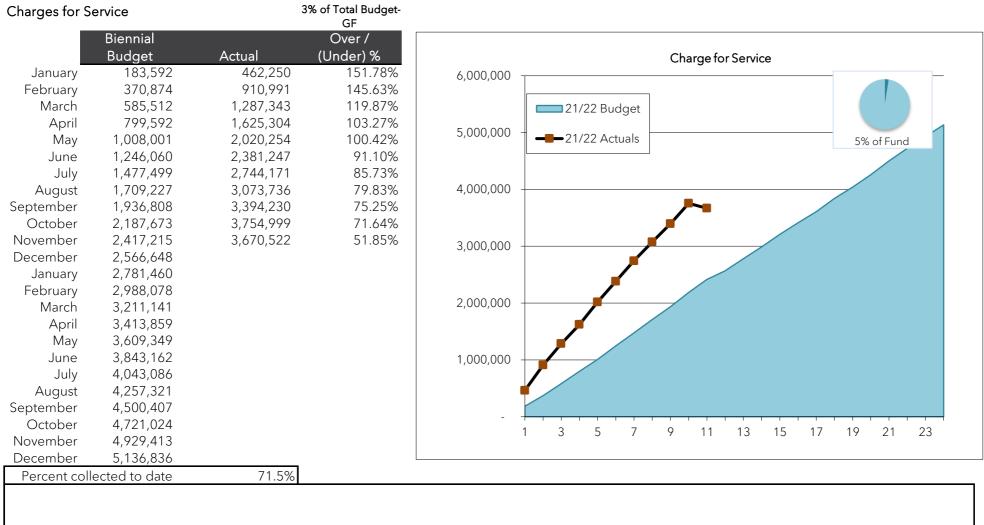

The city accounts for King County EMS levy payments for basic life support in this account as well as a variety of smaller intergovernmental contract payments to the City.

Charges for service include development services and chargebacks for city overhead to other (self-sustaining) funds.