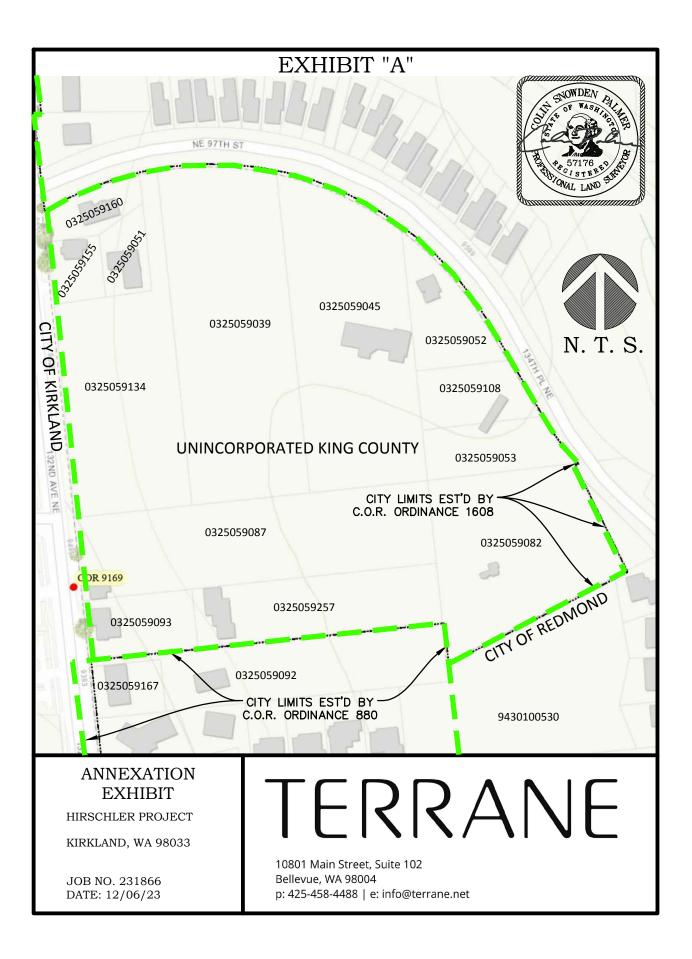

# Direct Petition for NE 97<sup>th</sup> street (Rose Hill) Annexation

I/We, the undersigned, being the owners of the real property lying contiguous to the City of Redmond, Washington herein depicted on **Exhibit A** and legally described in **Exhibit B**, do hereby petition that such territory be annexed to and made a part of the City of Redmond.

### **LEGAL DESCRIPTION**

THAT PORTION OF THE NORTHWEST QUARTER OF SECTION 3, TOWNSHIP 25 NORTH, RANGE 5 EAST, W.M., IN KING COUNTY, WASHINGTON, DESCRIBED AS FOLLOWS:

LYING NORTH AND WEST OF THE CITY LIMITS ESTABLISHED BY CITY OF REDMOND ORDINANCES 880 AND 1608, WEST OF THE WESTERLY RIGHT-OF-WAY LINE OF 134<sup>TH</sup> PLACE NE, SOUTH OF THE SOUTHERLY RIGHT-OF-WAY LINE OF NE 97<sup>TH</sup> STREET, AND EAST OF THE EASTERLY RIGHT-OF-WAY LINE OF 132<sup>ND</sup> AVE NE.