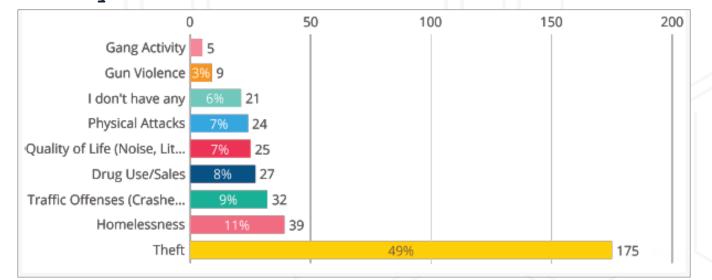

interaction with a police employee.
- The survey responses included whether they:
  - Had a positive view of the agency
  - Were they treated with respect
  - Were they treated fairly
  - o Did they feel listened to
  - Did they understand what they were told
  - Did they have their questions answered

- Should the department invest in My90 following this pilot, the program will be managed by the Community Engagement Unit.
- The Community Engagement Unit will routinely review the survey responses and follow up as necessary.



## My90 Survey Results

Based on your interaction, how do you view the Redmond Police Department?

October - December



January - March





## My90 Survey Results

#### October - December



What is your top safety concern in your community?

#### January - March





# My90 Survey Results

#### October - December



What would you most like Redmond PD to do to improve safety in your community?

#### January - March