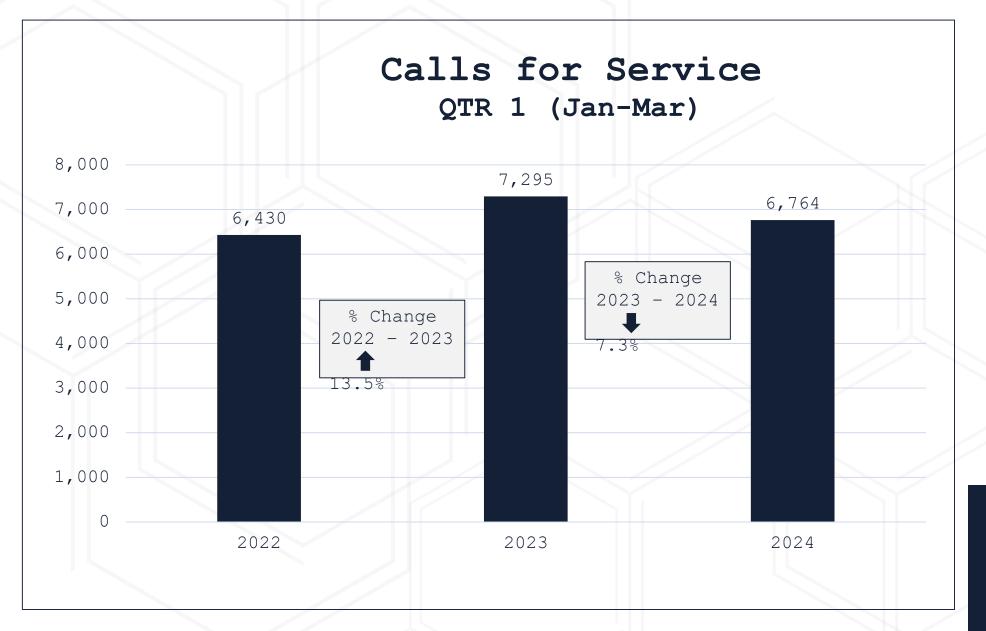

We handled 2,667 additional calls in 2023, which represent a 9.5% increase in service demand.