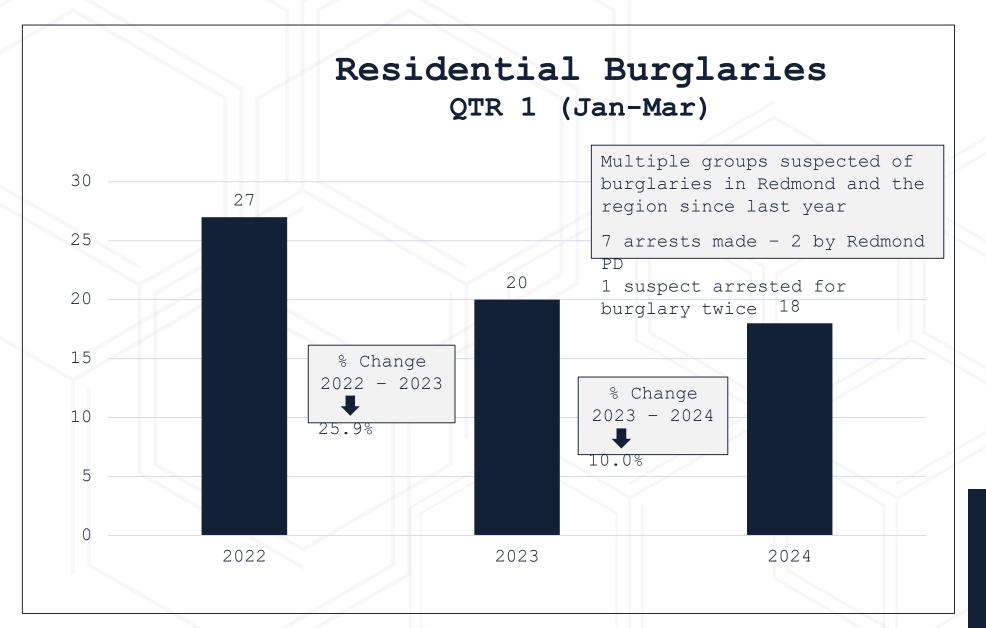

ry - Percent Difference |              |              |              |              |  |  |  |
|-------------------------------------------|--------------|--------------|--------------|--------------|--|--|--|
| Offenses                                  | 2019 vs 2020 | 2020 vs 2021 | 2021 vs 2022 | 2022 vs 2023 |  |  |  |
| <b>⊞</b> Persons                          | -12.8%       | -0.3%        | 28.1%        | 33.9%        |  |  |  |
| ⊕ Property                                | 8.5%         | 2.5%         | 19.6%        | 2.1%         |  |  |  |
| ⊞ Society (Quality of Life)               | -18.7%       | -56.1%       | -60.1%       | 34.5%        |  |  |  |
| Total                                     | 3.4%         | -2.7%        | 17.3%        | 5.5%         |  |  |  |



































\*Violent Crimes include Murder, Nonnegligent Manslaughter, Forcible Sex Offenses, Aggravated Assault and Robbery

### My90 Survey

- The My90 Survey is an Axon product the police department has been piloting since last June
- Community members are sent an automatically generated survey following their interaction with a police employee.
- The survey responses included whether they:
  - Had a positive view of the agency
  - Were they treated with respect
  - Were they treated fairly
  - o Did they feel listened to
  - Did they understand what they were told
  - Did they have their questions answered

- Should the department invest in My90 following this pilot, the program will be managed by the Community Engagement Unit.
- The Community Engagement Unit will routinely re