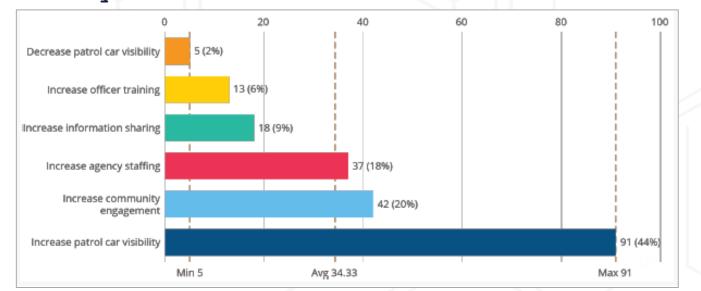

- Were they treated fairly
  - o Did they feel listened to
  - Did they understand what they were told
  - Did they have their questions answered

- Should the department invest in My90 following this pilot, the program will be managed by the Community Engagement Unit.
- The Community Engagement Unit will routinely review the survey responses and follow up as necessary.



## My90 Survey Results

Based on your interaction, how do you view the Redmond Police Department?

October - December



January - March





## My90 Survey Results

#### October - December



What is your top safety concern in your community?

#### January - March





# My90 Survey Results

#### October - December



What would you most like Redmond PD to do to improve safety in your community?

#### January - March