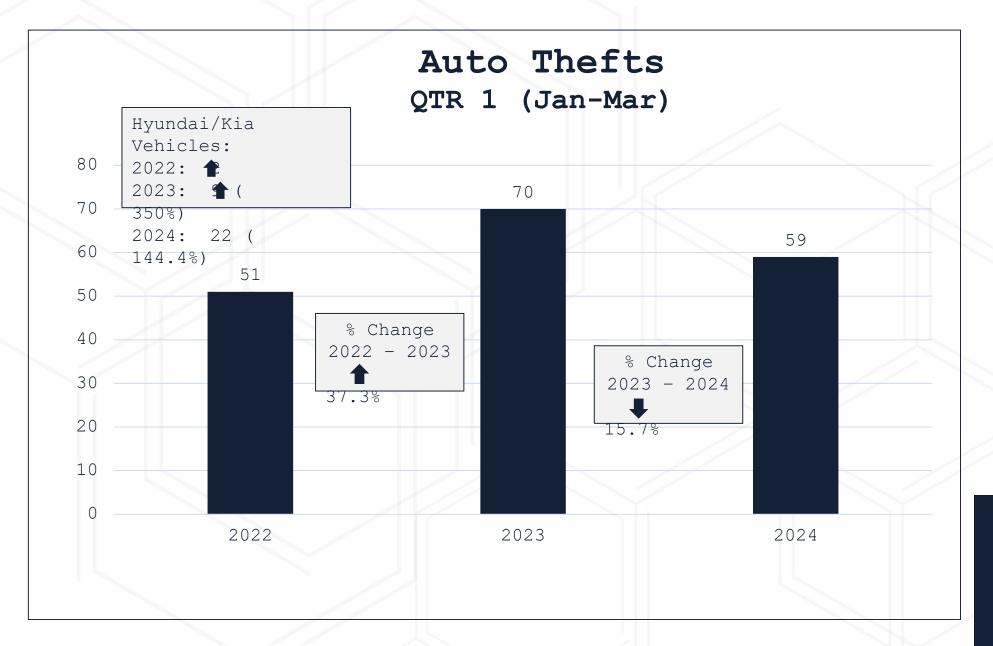

tegory - Percent Difference |              |              |              |              |  |  |  |
|-------------------------------------------|--------------|--------------|--------------|--------------|--|--|--|
| Offenses                                  | 2019 vs 2020 | 2020 vs 2021 | 2021 vs 2022 | 2022 vs 2023 |  |  |  |
| <b>⊞</b> Persons                          | -12.8%       | -0.3%        | 28.1%        | 33.9%        |  |  |  |
| ⊕ Property                                | 8.5%         | 2.5%         | 19.6%        | 2.1%         |  |  |  |
| ⊞ Society (Quality of Life)               | -18.7%       | -56.1%       | -60.1%       | 34.5%        |  |  |  |
| Total                                     | 3.4%         | -2.7%        | 17.3%        | 5.5%         |  |  |  |



































\*Violent Crimes include Murder, Nonnegligent Manslaughter, Forcible Sex Offenses, Aggravated Assault and Robbery

### My90 Survey

- The My90 Survey is an Axon product the police department has been piloting since last June
- Community members are sent an automatically generated survey following their interaction with a police employee.
- The survey responses included whether they:
  - Had a positive view of the agency
  - Were they treated with respect
  - Were they treated fairly
  - o Did they feel listened to
  - Did they understand what they were told
  - Did they have their questions answered

- Should the department invest in My90 following this pilot, the program will be managed by the Community Engagement Unit.
- The Community Engagement Unit will routinel