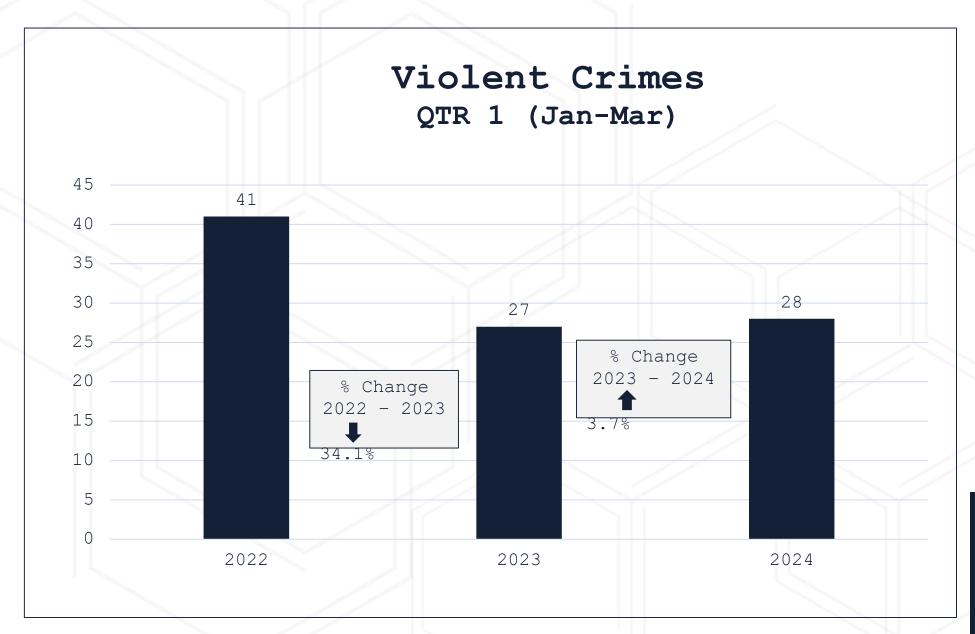

\*Violent Crimes include Murder, Nonnegligent Manslaughter, Forcible Sex Offenses, Aggravated Assault and Robbery