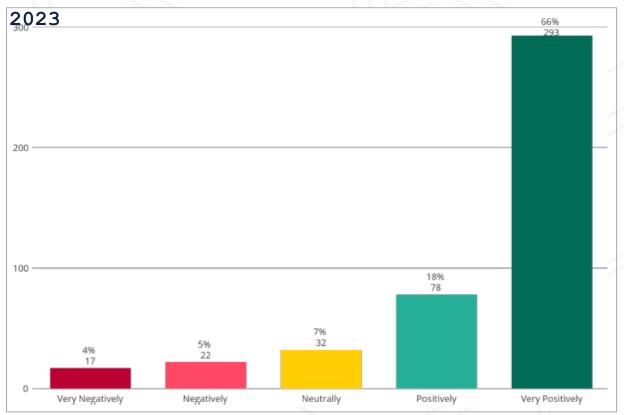

## My90 Survey Results

Based on your interaction, how do you view the Redmond Police Department?

October - December

January - March

## My90 Survey Results