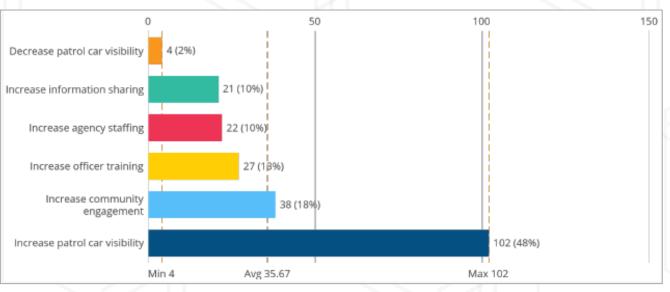

#### October - December

What would you most like Redmond PD to do to improve safety in your community?