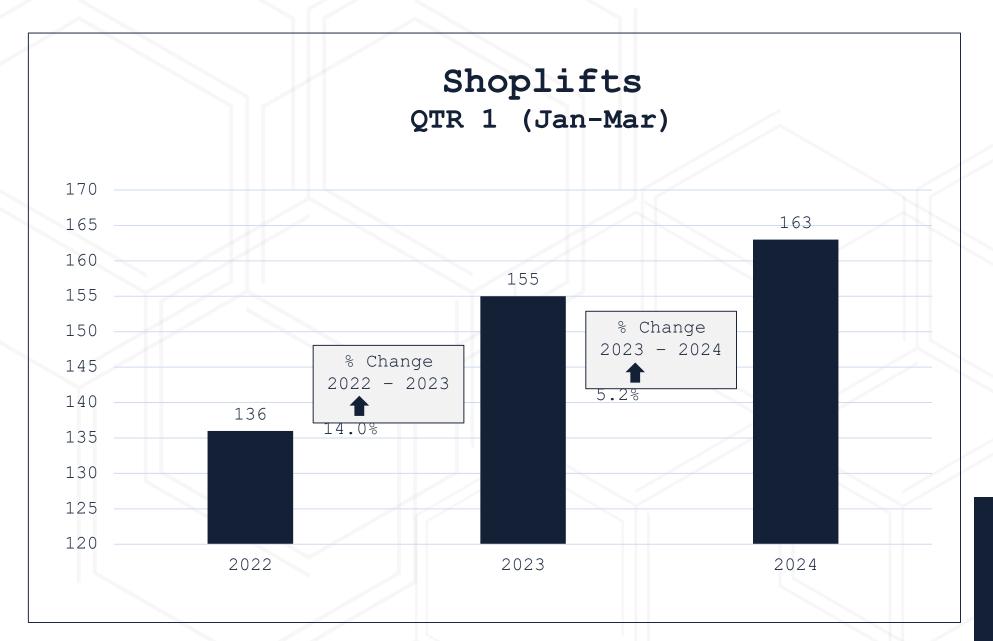

Percent Difference |              |              |              |              |  |  |  |
|-------------------------------------------|--------------|--------------|--------------|--------------|--|--|--|
| Offenses                                  | 2019 vs 2020 | 2020 vs 2021 | 2021 vs 2022 | 2022 vs 2023 |  |  |  |
| <b>⊞</b> Persons                          | -12.8%       | -0.3%        | 28.1%        | 33.9%        |  |  |  |
| ⊕ Property                                | 8.5%         | 2.5%         | 19.6%        | 2.1%         |  |  |  |
| ⊞ Society (Quality of Life)               | -18.7%       | -56.1%       | -60.1%       | 34.5%        |  |  |  |
| Total                                     | 3.4%         | -2.7%        | 17.3%        | 5.5%         |  |  |  |



































\*Violent Crimes include Murder, Nonnegligent Manslaughter, Forcible Sex Offenses, Aggravated Assault and Robbery

### My90 Survey

- The My90 Survey is an Axon product the police department has been piloting since last June
- Community members are sent an automatically generated survey following their interaction with a police employee.
- The survey responses included whether they:
  - Had a positive view of the agency
  - Were they treated with respect
  - Were they treated fairly
  - o Did they feel listened to
  - Did they understand what they were told
  - Did they have their questions answered

- Should the department invest in My90 following this pilot, the program will be managed by the Community Engagement Unit.
- The Community Engagement Unit will routinely review