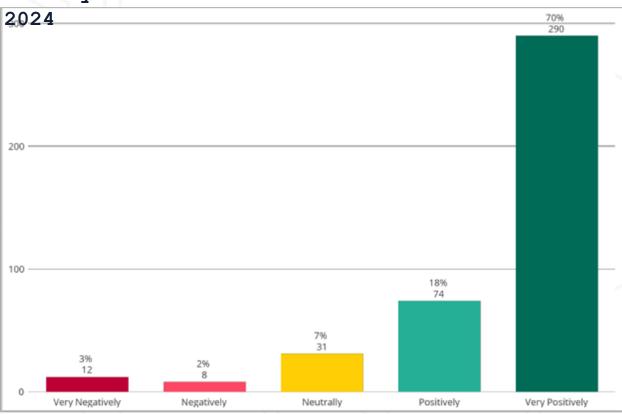

## My90 Survey Results

Based on your interaction, how do you view the Redmond Police Department?

October - December

January - March

## My90 Survey Results