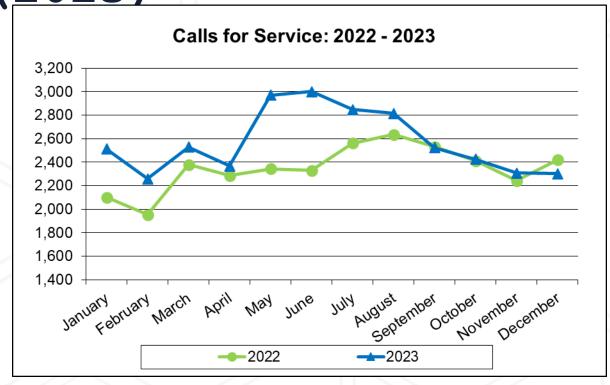

# Annual Calls For Service (2023)

| Calls For<br>Service    | 2022   | 2023   | 2022-2023<br>% Change |  |  |
|-------------------------|--------|--------|-----------------------|--|--|
| January                 | 2,100  | 2,511  | 19.6%                 |  |  |
| February                | 1,952  | 2,257  | 15.6%                 |  |  |
| March                   | 2,378  | 2,527  | 6.3%                  |  |  |
| April                   | 2,285  | 2,367  | 3.6%                  |  |  |
| Мау                     | 2,343  | 2,971  | 26.8%                 |  |  |
| June                    | 2,329  | 3,001  | 28.9%                 |  |  |
| July                    | 2,561  | 2,847  | 11.2%                 |  |  |
| August                  | 2,634  | 2,814  | 6.8%                  |  |  |
| September               | 2,532  | 2,522  | -0.4%                 |  |  |
| October                 | 2,412  | 2,426  | 0.6%                  |  |  |
| November                | 2,242  | 2,308  | 2.9%                  |  |  |
| December                | 2,418  | 2,302  | -4.8%                 |  |  |
| Year To Date Comparison | 28,186 | 30,853 | 9.5%                  |  |  |

We handled 2,667 additional calls in 2023, which represent a 9.5% increase in service demand.