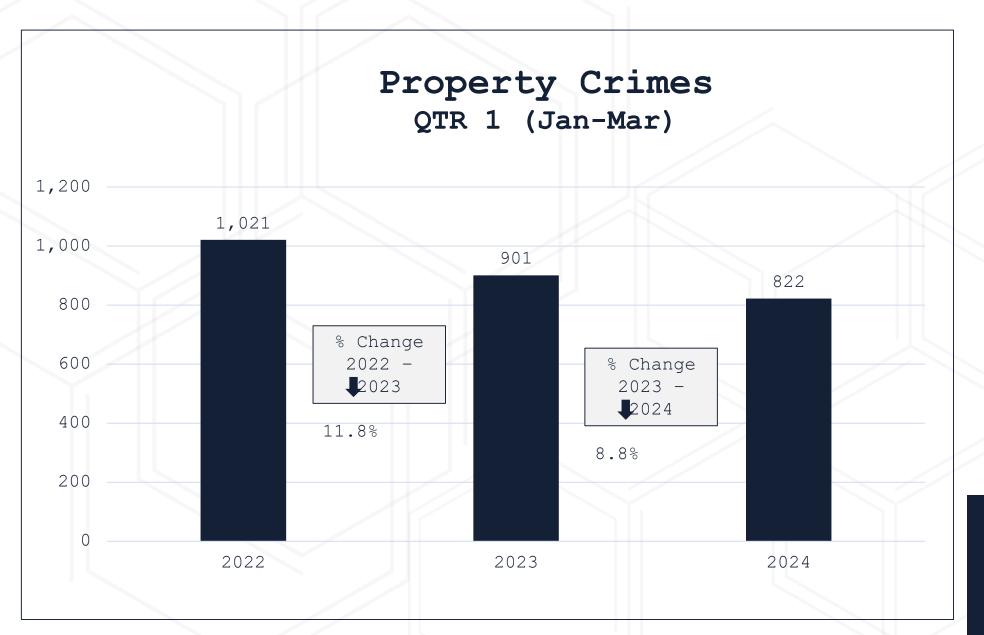

# Crime Counts and Percent Change (2023)

Crime Increased by 5.5% in 2023

| Offenses by Category - Count       |       |       |       |       |       |  |  |
|------------------------------------|-------|-------|-------|-------|-------|--|--|
| Offenses                           | 2019  | 2020  | 2021  | 2022  | 2023  |  |  |
| <b>⊞</b> Persons                   | 352   | 307   | 306   | 392   | 525   |  |  |
| <b>⊞</b> Property                  | 2,814 | 3,053 | 3,129 | 3,743 | 3,822 |  |  |
| <b>⊞</b> Society (Quality of Life) | 386   | 314   | 138   | 55    | 74    |  |  |
| Total                              | 3,552 | 3,674 | 3,573 | 4,190 | 4,421 |  |  |

| Offenses by Category - Percent Difference |              |              |              |              |  |  |  |
|-------------------------------------------|--------------|--------------|--------------|--------------|--|--|--|
| Offenses                                  | 2019 vs 2020 | 2020 vs 2021 | 2021 vs 2022 | 2022 vs 2023 |  |  |  |
| <b>⊞</b> Persons                          | -12.8%       | -0.3%        | 28.1%        | 33.9%        |  |  |  |
| ⊕ Property                                | 8.5%         | 2.5%         | 19.6%        | 2.1%         |  |  |  |
| ⊞ Society (Quality of Life)               | -18.7%       | -56.1%       | -60.1%       | 34.5%        |  |  |  |
| Total                                     | 3.4%         | -2.7%        | 17.3%        | 5.5%         |  |  |  |