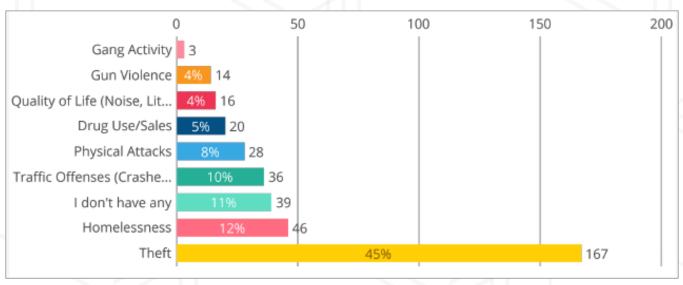

#### October - December

What is your top safety concern in your community?

#### January - March