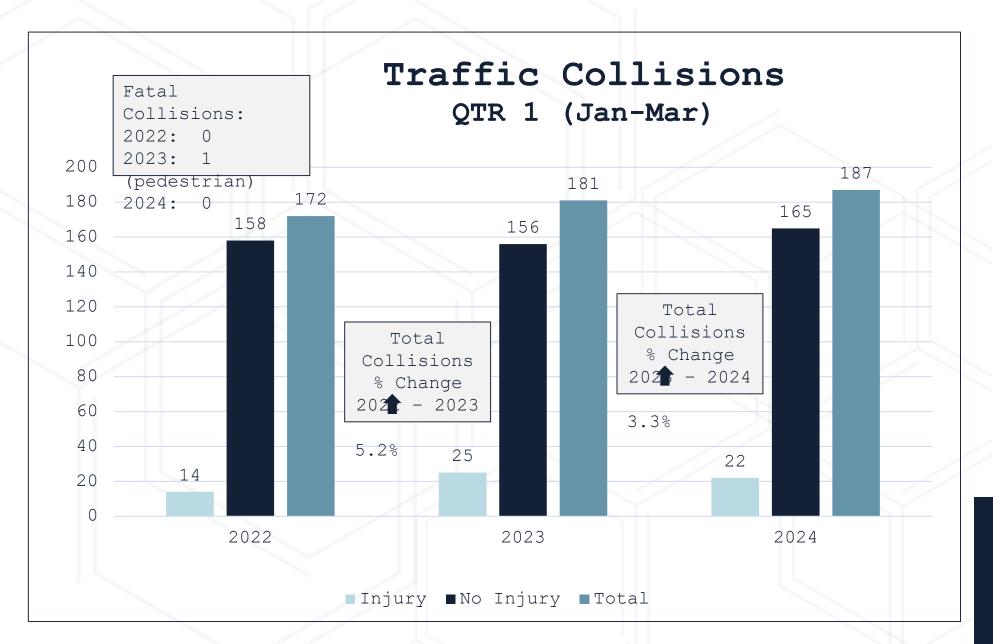

cent Difference |              |              |              |              |  |  |  |
|-------------------------------------------|--------------|--------------|--------------|--------------|--|--|--|
| Offenses                                  | 2019 vs 2020 | 2020 vs 2021 | 2021 vs 2022 | 2022 vs 2023 |  |  |  |
| <b>⊞</b> Persons                          | -12.8%       | -0.3%        | 28.1%        | 33.9%        |  |  |  |
| ⊕ Property                                | 8.5%         | 2.5%         | 19.6%        | 2.1%         |  |  |  |
| ⊞ Society (Quality of Life)               | -18.7%       | -56.1%       | -60.1%       | 34.5%        |  |  |  |
| Total                                     | 3.4%         | -2.7%        | 17.3%        | 5.5%         |  |  |  |



































\*Violent Crimes include Murder, Nonnegligent Manslaughter, Forcible Sex Offenses, Aggravated Assault and Robbery

### My90 Survey

- The My90 Survey is an Axon product the police department has been piloting since last June
- Community members are sent an automatically generated survey following their interaction with a police employee.
- The survey responses included whether they:
  - Had a positive view of the agency
  - Were they treated with respect
  - Were they treated fairly
  - o Did they feel listened to
  - Did they understand what they were told
  - Did they have their questions answered

- Should the department invest in My90 following this pilot, the program will be managed by the Community Engagement Unit.
- The Community Engagement Unit will routinely review the