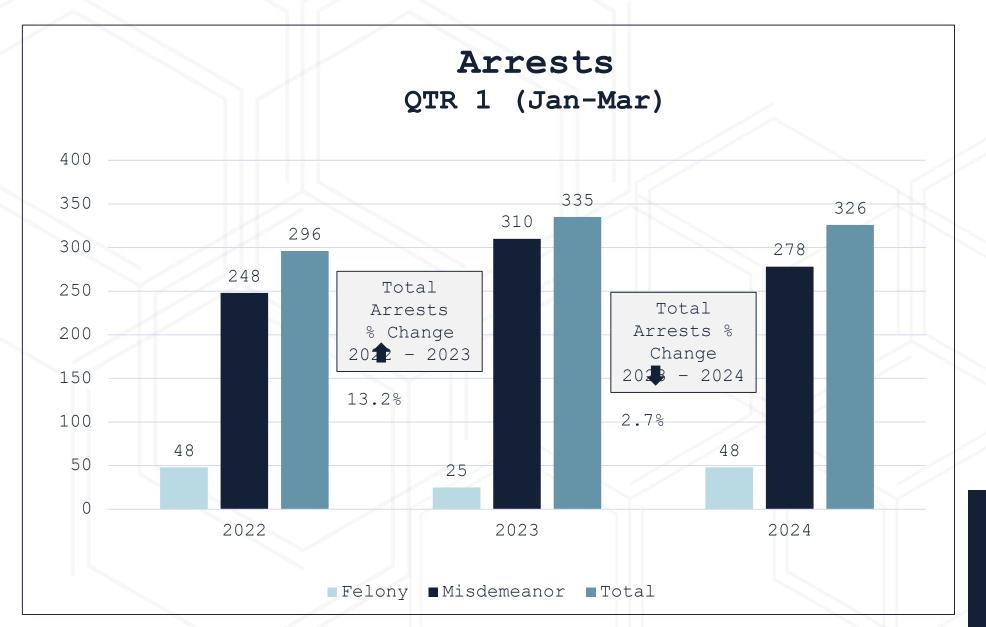

y Category - Percent Difference |              |              |              |              |  |  |  |
|-------------------------------------------|--------------|--------------|--------------|--------------|--|--|--|
| Offenses                                  | 2019 vs 2020 | 2020 vs 2021 | 2021 vs 2022 | 2022 vs 2023 |  |  |  |
| <b>⊞</b> Persons                          | -12.8%       | -0.3%        | 28.1%        | 33.9%        |  |  |  |
| ⊕ Property                                | 8.5%         | 2.5%         | 19.6%        | 2.1%         |  |  |  |
| ⊞ Society (Quality of Life)               | -18.7%       | -56.1%       | -60.1%       | 34.5%        |  |  |  |
| Total                                     | 3.4%         | -2.7%        | 17.3%        | 5.5%         |  |  |  |



































\*Violent Crimes include Murder, Nonnegligent Manslaughter, Forcible Sex Offenses, Aggravated Assault and Robbery

### My90 Survey

- The My90 Survey is an Axon product the police department has been piloting since last June
- Community members are sent an automatically generated survey following their interaction with a police employee.
- The survey responses included whether they:
  - Had a positive view of the agency
  - Were they treated with respect
  - Were they treated fairly
  - o Did they feel listened to
  - Did they understand what they were told
  - Did they have their questions answered

- Should the department invest in My90 following this pilot, the program will be managed by the Community Engagement Unit.
- The Community Engagement Unit will rout