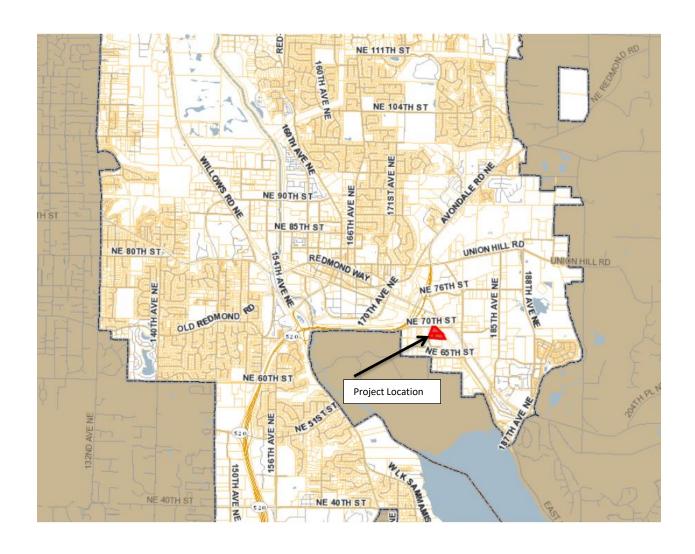

### **Project Information**

**Application Type:** Consolidated Review

LAND-2018-00868, Master Planned Development LAND-2018-00869, Development Agreement

Project Name: LMC Marymoor

**Project Description:** Project is located 17611 NE 70th Street on 213,501 sf (4.89 acres). Demolition of existing commercial buildings & parking lots. Construction of (1) six story and (2) five story +/- 307,980 sf multi-family

Project Location: 17609 NE 70TH ST

Site Address, If Applicable: 6900 176TH AVE NE

Size of Subject Area in Acres: 4.88 Sq.Ft. 0

**Applicant**: Rocky Flores

**Process Type:** V (see attached flow chart)

A Public Hearing is required, however a date has yet to be determined. A Public Hearing notice will be sent in the future.

# Vicinity Map

LAND-2018-00868, Master Planned Development LAND-2018-00869, Development Agreement

Parcel Number(s): 1225059229, 1225059152, and 1225059095