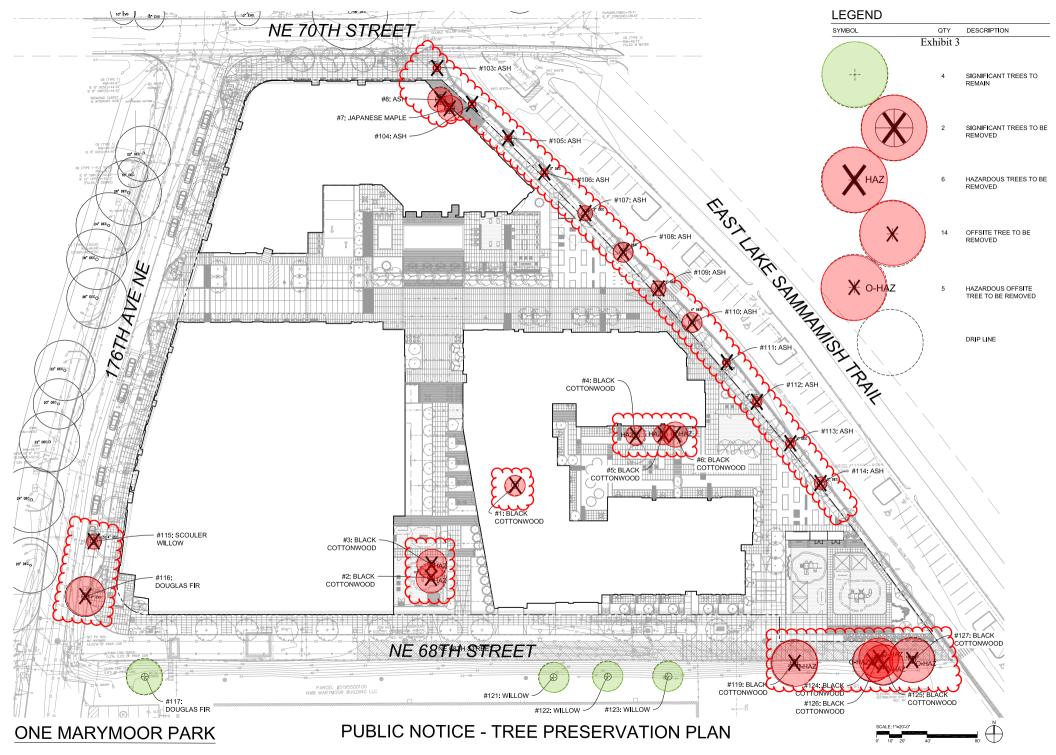

- 1. A vicinity map showing the proposal's location.
- 2. A public notice describing the proposal, and the methods and deadlines for you to provide comments to City staff.
- 3. A preliminary site layout illustrating the proposal's design.
- 4. A process flow chart illustrating where, when, and how you can submit comments.
- 5. A preliminary tree preservation plan (only if tree removal is proposed).