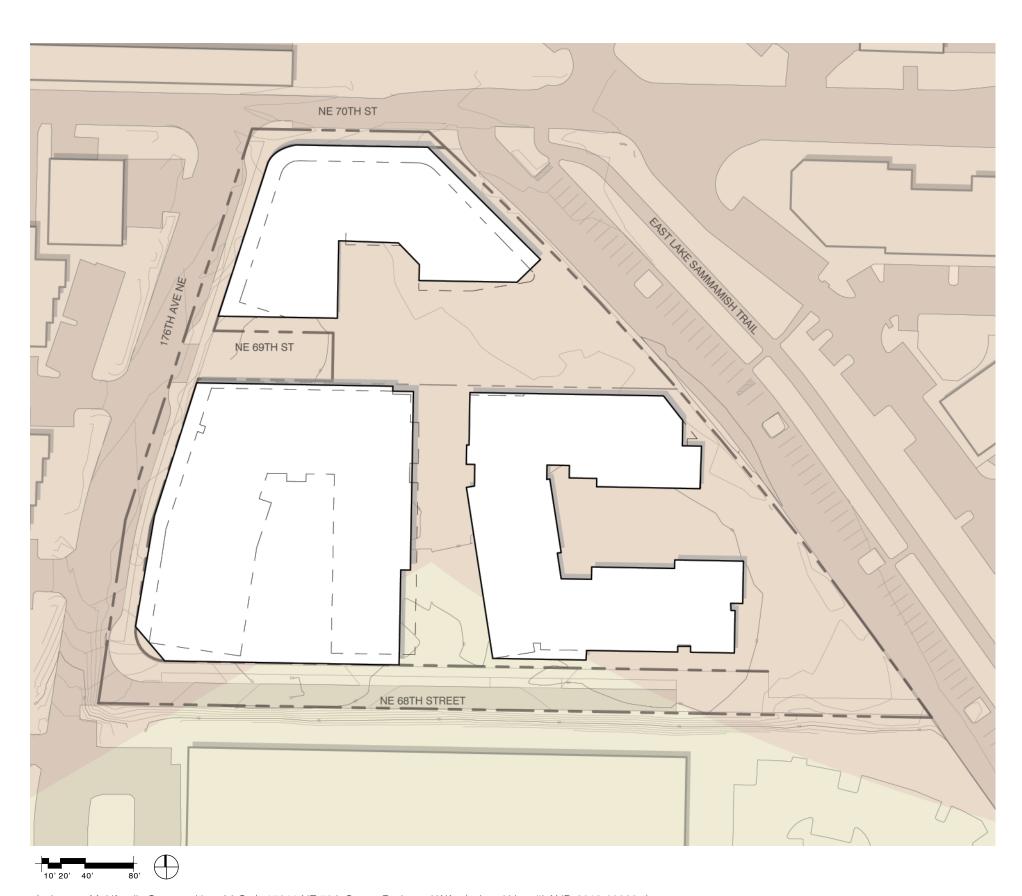

### **Project Information**

**Application Type:** Consolidated Review

LAND-2018-00868, Master Planned Development LAND-2018-00869, Development Agreement

Project Name: LMC Marymoor

**Project Description:** Project is located 17611 NE 70th Street on 213,501 sf (4.89 acres). Demolition of existing commercial buildings & parking lots. Construction of (1) six story and (2) five story +/- 307,980 sf multi-family

Project Location: 17609 NE 70TH ST

Site Address, If Applicable: 6900 176TH AVE NE

Size of Subject Area in Acres: 4.88 Sq.Ft. 0

**Applicant**: Rocky Flores

**Process Type:** V (see attached flow chart)

A Public Hearing is required, however a date has yet to be determined. A Public Hearing notice will be sent in the future.