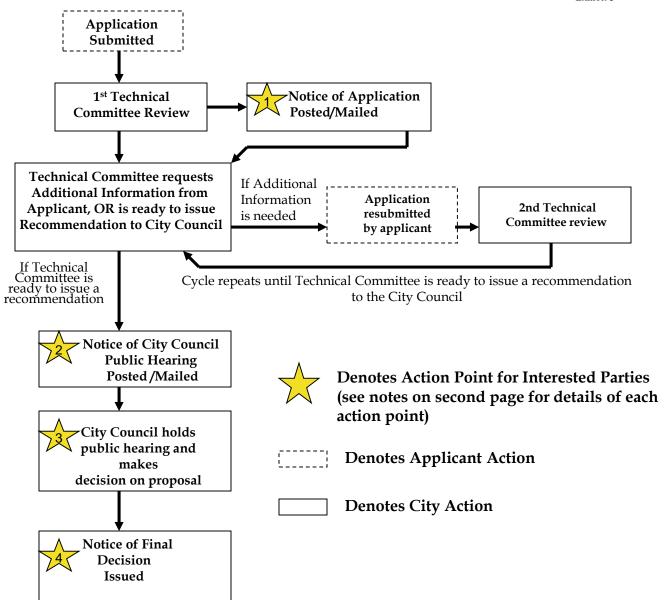

# **Process Flow Chart for:**

# Type V

Master Planned Development & Development Agreement Applications

Long Term Temporary Use Applications follow the Type V Process. A public hearing before the City Council is required. The City Council is the final decision maker.

#### #1- Notice of Application (completed within 14 days of application):

Sent to: Applicant, property owners and residents within 500 feet

**Posted:** On site, City Hall, Library, Internet.

**Who May Participate?** Any interested party may submit comments prior to or at hearing to establish themselves as Party of Record. <u>Although comments are accepted up until close of public hearing, submittal of comments during the 21 day comment period is encouraged to allow staff and/or the applicant to incorporate changes as early in the design process as possible.</u>

#### #2-Notice of Public Hearing (sent 21 days in advance of hearing):

Sent to: Applicant and Parties of Record

**Posted:** On site, City Hall, Library, internet, published in paper

**Who May Participate?** Any person may participate by submitting written comments prior to the hearing or by submitting written or oral comments at the hearing.

#### #3-City Council Public Hearing:

**Who May Participate?** Any person may participate and establish themselves as a Party of Record by submitting written comments prior to hearing, submitting written comments at hearing or making oral comments at hearing.

### #4-Notice of Final Decision (typically sent within 14 days after City Council decision):

Sent to: Applicant and Parties of Record

**Appeal Provision:** The decision of the City Council is appealable to King County Superior Court within 21 days from issuance of Notice. To have standing to appeal, one must meet the criteria under the Land Use Petition Act (L.U.P.A.).