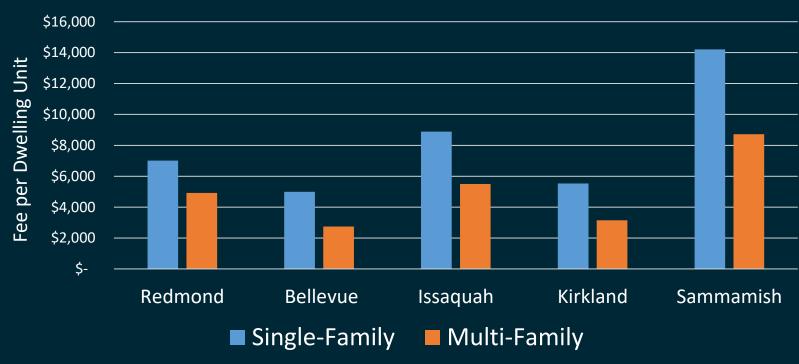

.50% | 4.97% | 42.0%                 |  |

CPI = Consumer Price Index

**CCI = Construction Cost Index** 

BCI – Building Cost Index

# SCHOOL FEES



Based on Lake Washington School District's 2019-24 Capital Facilities Plan, calculated per KCC 21.A.43

|                  | 2018     | 2019     | 2020      | % Change<br>(2019 – '20) |
|------------------|----------|----------|-----------|--------------------------|
| Single<br>Family | \$11,954 | \$12,294 | \$ 13,668 | 11%                      |
| Multi<br>Family  | \$733    | \$624    | \$ 1,388  | 122%                     |

### Cityof Redmond W A S H I N G T O N

#### Redmond Transportation Impact Fee Comparison



### 2019 Regional Comparison: Retail and Office Impact Fees







# 2019 Regional Comparison: Transportation Impact Fees



### COMMUNITY OUTREACH



#### **EXTERNAL**

- Business Fee and Tax Advisory Committee
- OneRedmond
- Master Builders
- Microsoft
- Notice at Permit Counter & City Website



# SCHEDULE

Oct 15 Council Staff Report

Oct 22 OneRedmond

Nov 7 Parks and Trails Commission

Nov 12 Council Study Session, if requested

Dec 3 Council Action

Jan 1 Fees Take Effect



# DISCUSSION

#### Judy Fani, Senior Planner

You can reach me <u>jfani@redmond.gov</u> or 556-2406