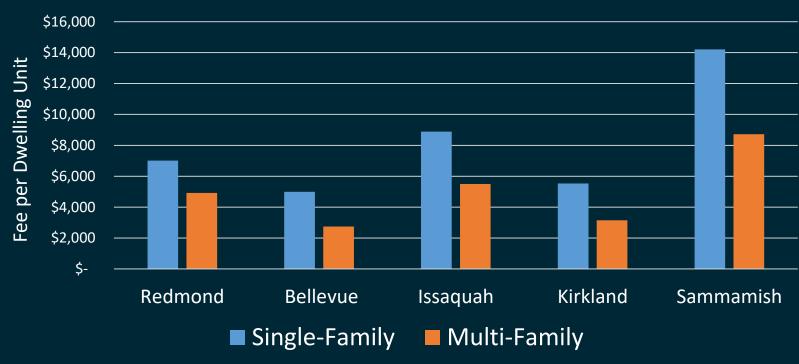

.50% | 4.97% | 42.0%                 |  |

CPI = Consumer Price Index

**CCI = Construction Cost Index** 

BCI – Building Cost Index

# SCHOOL FEES



Based on Lake Washington School District's 2019-24 Capital Facilities Plan, calculated per KCC 21.A.43

|                  | 2018     | 2019     | 2020      | % Change<br>(2019 – '20) |
|------------------|----------|----------|-----------|--------------------------|
| Single<br>Family | \$11,954 | \$12,294 | \$ 13,668 | 11%                      |
| Multi<br>Family  | \$733    | \$624    | \$ 1,388  | 122%                     |

### Cityof Redmond W A S H I N G T O N

#### Redmond Transportation Impact Fee Comparison



### 2019 Regional Comparison: Retail and Office Impact Fees







# 2019 Regional Comparison: Transportation Impact Fees



### COMMUNITY OUTREACH



#### **EXTERNAL**

- Business Fee and Tax Advisory Committee
- OneRedmond
- Master Builders
- Microsoft
- Notice at Permit Counter & City Website



## SCHEDULE

Oct 22 OneRedmond

Nov 7 Parks and Trails Commission

Nov 12 Council Study Session, if requested

Dec 3 Council Action

Jan 1 Fees Take Effect



### Questions & Direction

### Judy Fani, Senior Planner

You can reach me <u>jfani@redmond.gov</u> or 556-2406