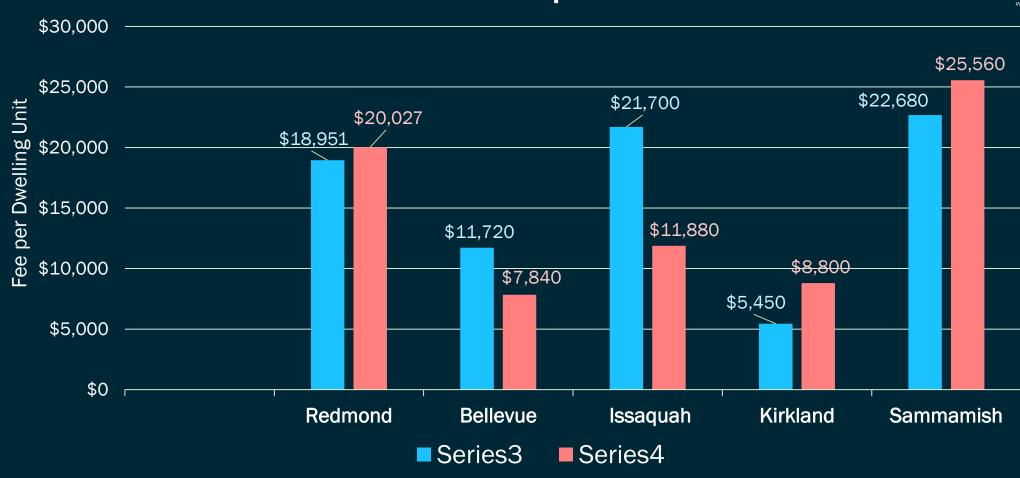

|  |
| CCI       | 1.82%                   | 3.50% | 4.97% | 42.0%                 |  |

CPI = Consumer Price Index

**CCI = Construction Cost Index** 

BCI – Building Cost Index

# SCHOOL FEES



Based on Lake Washington School District's 2019-24 Capital Facilities Plan, calculated per KCC 21.A.43

|                  | 2018     | 2019     | 2020      | % Change<br>(2019 – '20) |
|------------------|----------|----------|-----------|--------------------------|
| Single<br>Family | \$11,954 | \$12,294 | \$ 13,668 | 11%                      |
| Multi<br>Family  | \$733    | \$624    | \$ 1,388  | 122%                     |

### Cityof Redmond W A S H I N G T O N

#### Redmond Transportation Impact Fee Comparison



### 2019 Regional Comparison: Retail and Office Impact Fees







# 2019 Regional Comparison: Transportation Impact Fees



### COMMUNITY OUTREACH



#### **EXTERNAL**

- Business Fee and Tax Advisory Committee
- OneRedmond
- Master Builders
- Microsoft
- Notice at Permit Counter & City Website



## SCHEDULE

Oct 22 OneRedmond

Nov 7 Parks and Trails Commission

Nov 12 Council Study Session, if requested

Dec 3 Council Action

Jan 1 Fees Take Effect



### Questions & Direction

### Judy Fani, Senior Planner

You can reach me <u>jfani@redmond.gov</u> or 556-2406