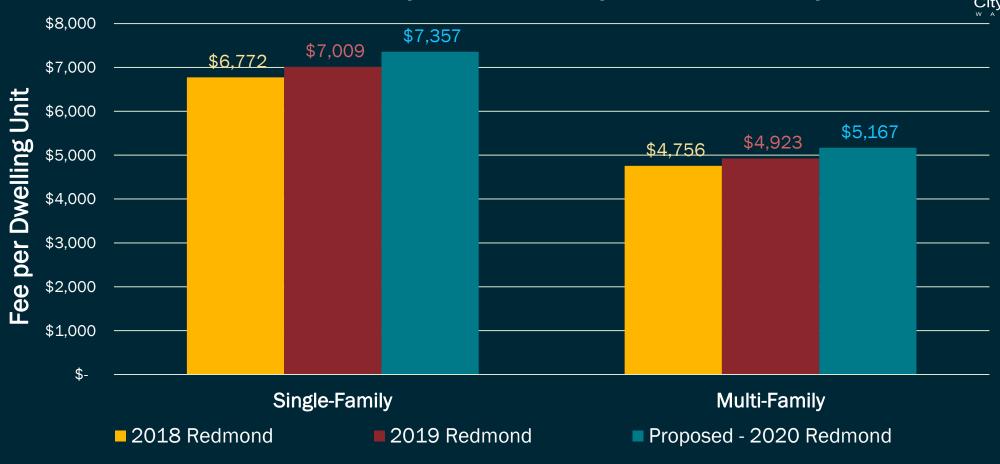

| Transp.   |                         |       |       |                       |  |
| CCI       | 1.82%                   | 3.50% | 4.97% | 42.0%                 |  |

CPI = Consumer Price Index

**CCI = Construction Cost Index** 

BCI – Building Cost Index

# SCHOOL FEES



Based on Lake Washington School District's 2019-24 Capital Facilities Plan, calculated per KCC 21.A.43

|                  | 2018     | 2019     | 2020      | % Change<br>(2019 – '20) |
|------------------|----------|----------|-----------|--------------------------|
| Single<br>Family | \$11,954 | \$12,294 | \$ 13,668 | 11%                      |
| Multi<br>Family  | \$733    | \$624    | \$ 1,388  | 122%                     |

### Cityof Redmond W A S H I N G T O N

#### Redmond Transportation Impact Fee Comparison



### 2019 Regional Comparison: Retail and Office Impact Fees







# 2019 Regional Comparison: Transportation Impact Fees



### COMMUNITY OUTREACH



#### **EXTERNAL**

- Business Fee and Tax Advisory Committee
- OneRedmond
- Master Builders
- Microsoft
- Notice at Permit Counter & City Website



## SCHEDULE

Oct 22 OneRedmond

Nov 7 Parks and Trails Commission

Nov 12 Council Study Session, if requested

Dec 3 Council Action

Jan 1 Fees Take Effect



### Questions & Direction

### Judy Fani, Senior Planner

You can reach me <u>jfani@redmond.gov</u> or 556-2406