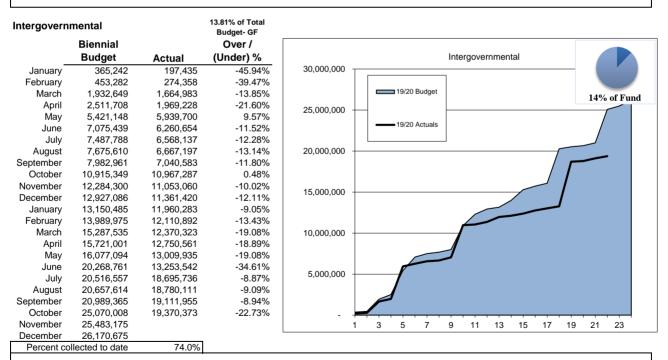

Intergovernmental revenues include contract payments by Fire District 34 for city service to that area (which is 57% of the total), state support for criminal justice efforts, state shared revenues for liquor taxes and liquor profits, and gas tax. The city accounts for King County EMS levy payments for basic life support in this account as well as a variety of smaller intergovernmental

contract payments to the City.

Charges for service include development services and chargebacks for city overhead to other (self-sustaining) funds.

Fines and forfeits collected by the district court on behalf of city for violations of city codes (traffic infractions and misdemeanors). The City accounted for this net of the amount sent to the state until October of 2007 when we began accounting for the full revenue.