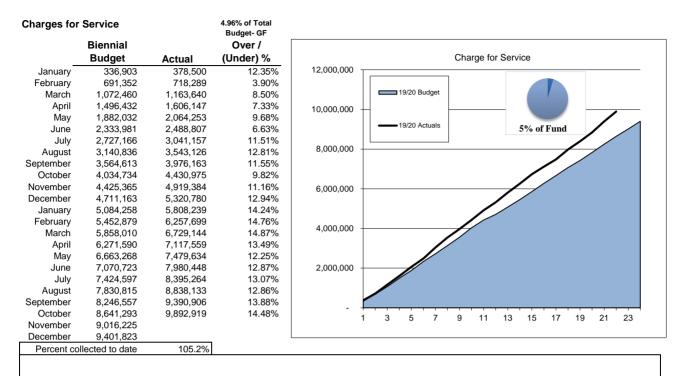

contract payments to the City.

Charges for service include development services and chargebacks for city overhead to other (self-sustaining) funds.

Fines and forfeits collected by the district court on behalf of city for violations of city codes (traffic infractions and misdemeanors). The City accounted for this net of the amount sent to the state until October of 2007 when we began accounting for the full revenue.