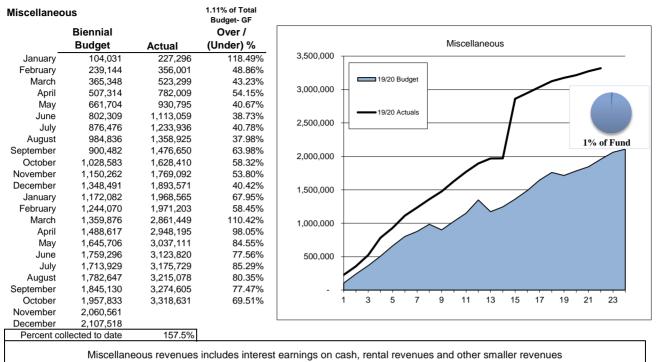

l revenues include contract payments by Fire District 34 for city service to that area (which is 57% of the total), state support for criminal justice efforts, state shared revenues for liquor taxes and liquor profits, and gas tax. The city accounts for King County EMS levy payments for basic life support in this account as well as a variety of smaller intergovernmental

contract payments to the City.



Charges for service include development services and chargebacks for city overhead to other (self-sustaining) funds.



Fines and forfeits collected by the district court on behalf of city for violations of city codes (traffic infractions and misdemeanors). The City accounted for this net of the amount sent to the state until October of 2007 when we began accounting for the full revenue.



that do not fit into one of the above categories.

### Total General Fund

|           | Biennial       |                   | Over /               |                                                               |
|-----------|----------------|-------------------|----------------------|---------------------------------------------------------------|
|           | Budget         | Actual            | (Under) %            | Total General Fund                                            |
| January   | 8,433,011      | 6,832,912         | -18.97%              | 250,000,000                                                   |
| February  | 16,866,021     | 14,018,005        | -16.89%              |                                                               |
| March     | 25,299,032     | 21