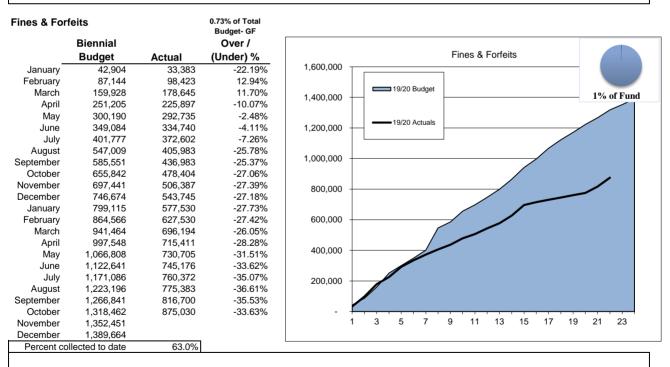

contract payments to the City.

Charges for service include development services and chargebacks for city overhead to other (self-sustaining) funds.

Fines and forfeits collected by the district court on behalf of city for violations of city codes (traffic infractions and misdemeanors). The City accounted for this net of the amount sent to the state until October of 2007 when we began accounting for the full revenue.