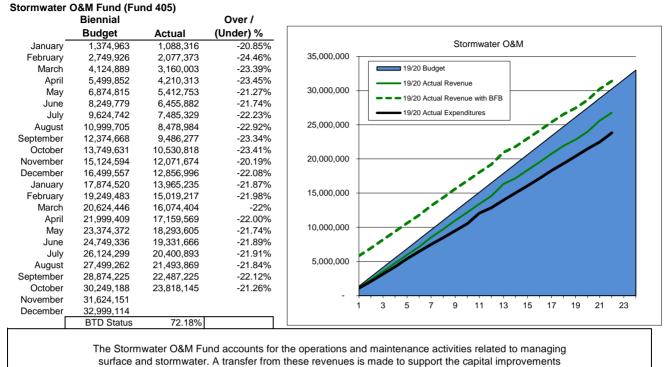

|
| October     | 80,777,971 | 65,591,980     | -18.80%   | 1 3 5 7 9 11 13 15 17 19 21 23           |
| November    | 83,985,785 |                |           |                                          |
| December    | 88,591,805 |                |           |                                          |
|             | BTD Status | 74.04%         |           |                                          |

The Water/Wastewater O&M Fund accounts for the operations of the city's water and wastewater utilities. A transfer from these revenues is made to support the capital improvements necessary to maintain and develop related facilities. These improvements are accounted for in Funds 403 and 404.

### City of Redmond, WA Monthly Summary - Operating Funds 2019-2020



necessary to maintain and develop related facilities. These improvements are accounted for in fund 406.

# Technology & Information Services Fund (520)

| _         | Biennial<br>Budget | Actual     | Over /<br>(Under) % | Technology & Information Services        |
|-----------|--------------------|------------|---------------------|------------------------------------------|
| January   | 761,485            | 986,445    | 29.54%              | 19/20 Budget                             |
| February  | 1,522,969          | 1,859,038  | 22.07%              | 18,000,000 - 19/20 Actual Revenue        |
| March     | 2,284,454          | 2,362,067  | 3.40%               |                                          |
| April     | 3,045,938          | 2,953,910  | -3.02%              | 16,000,000