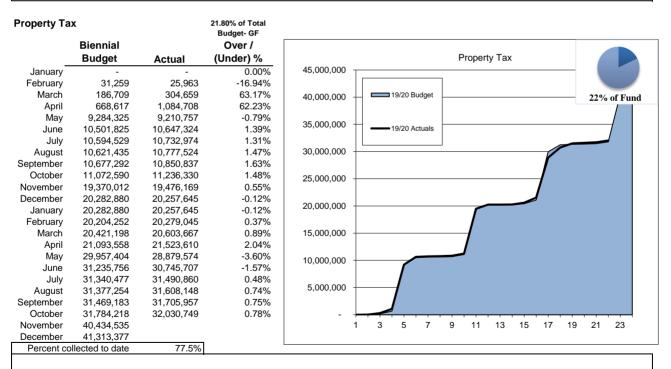

Property taxes are paid twice a year (in May and November).

Most property taxes are accounted for in the General Fund however property taxes are also found in

Funds 012, 035, 036, and 037.

| Sales Tax  |                 |                  | 30.45% of Total<br>Budget- GF |                                       |
|------------|-----------------|------------------|-------------------------------|---------------------------------------|
|            | Biennial        |                  | Over /                        |                                       |
|            | Budget          | Actual           | (Under) %                     | Sales Tax                             |
| January    | 1,829,851       | 3,565,829        | 94.87%                        | 80,000,000                            |
| February   | 3,749,048       | 7,712,494        | 105.72%                       |                                       |
| March      | 5,703,153       | 10,667,331       | 87.04%                        | 70.000.000 - 19/20 Budget 30% of Fund |
| April      | 7,300,906       | 12,786,857       | 75.14%                        |                                       |
| May        | 9,325,626       | 16,049,773       | 72.10%                        |                                       |
| June       | 11,761,936      | 18,892,581       | 60.62%                        | 60,000,000                            |
| July       | 13,363,867      | 21,987,975       | 64.53%                        |                                       |
| August     | 15,934,402      | 26,254,306       | 64.76%                        |                                       |
| September  | 18,365,581      | 30,413,334       | 65.60%                        | 50,000,000                            |
| October    | 20,484,745      | 33,073,842       | 61.46%                        |                                       |
| November   | 22,840,167      | 37,003,472       | 62.01%                        | 40,000,000                            |
| December   | 25,752,067      | 40,425,026       | 56.98%                        | 40,000,000                            |
| January    | 27,783,780      | 43,209,237       | 55.52%                        |                                       |
| February   | 30,721,511      | 46,439,270       | 51.16%                        | 30,000,000                            |
| March      | 32,884,230      | 49,642,737       | 50.96%                        |                                       |
| April      | 35,108,657      | 52,271,641       | 48.89%                        |                                       |
| May        | 37,448,852      | 54,660,221       | 45.96%                        | 20,000,000                            |
| June       | 40,191,882      | 57,421,113       | 42.87%                        |                                       |
| July       | 42,881,954      | 60,766,887       | 41.71%                        | 10,000,000                            |
| August     | 46,045,240      | 64,791,757       | 40.71%                        | 10,000,000                            |
| September  | 48,519,295      | 69,208,761       | 42.64%                        |                                       |
| October    | 51,093,003      | 72,485,650       | 41.87%                        |                                       |
| November   | 53,626,036      |                  |                               | 1 3 5 7 9 11 13 15 17 19 21 23        |
| December   | 57,707,905      |                  |                               |                                       |
| Percent co | llected to date | 125.6%           |                               |                                       |
|            | 1               | lormalized: adju | usted for one-time s          | sales tax revenue                     |

The total sales tax rate is 10.0% of the value of the sale of which 0.85% comes to the city for general government purposes and 0.01% for criminal justice.

(most of the rest goes to other jurisdictions including 68% to the state).

"Normalized" refers to taxes received not related to tax audits.

Sales tax is the largest single revenue source in the General Fund. It is collected by the state and sent to the city about two months after the actual sales transaction. These amounts are net of \$2.5 million in tax on new construction accounted for in the CIP.