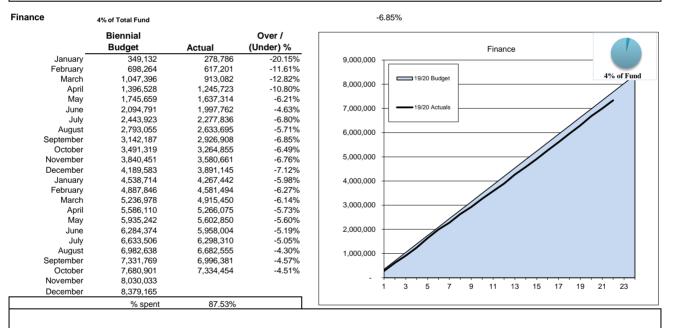

Finance Department provides for accounting, payroll processing, purchasing / payments, financial planning, treasury within the finance discipline.

|           | Biennial   |            | Over /    |             |       |         |    |           |    |    |      |           |     |
|-----------|------------|------------|-----------|-------------|-------|---------|----|-----------|----|----|------|-----------|-----|
| _         | Budget     | Actual     | (Under) % |             |       |         | Pu | blic Work | s  |    |      |           | 7   |
| January   | 558,625    | 603,764    | 8.08%     | 16,000,000  |       |         |    |           |    |    |      |           | 1   |
| February  | 1,117,250  | 1,278,010  | 14.39%    |             |       |         |    |           |    |    |      |           |     |
| March     | 1,675,875  | 1,785,877  | 6.56%     |             | 19/20 | Budget  |    |           |    |    |      | 7% of F   | 6   |
| April     | 2,234,500  | 2,401,942  | 7.49%     | 14,000,000  | H     |         |    |           |    |    |      | 7 70 01 1 | - u |
| May       | 2,793,125  | 2,710,544  | -2.96%    |             |       |         |    |           |    |    |      |           | /   |
| June      | 3,351,751  | 3,308,083  | -1.30%    | 12,000,000  |       | Actuals |    |           |    |    |      |           |     |
| July      | 3,910,376  | 3,859,580  | -1.30%    | 12,000,000  |       |         |    |           |    |    |      | 1         |     |
| August    | 4,469,001  | 4,240,979  | -5.10%    |             |       |         |    |           |    |    |      | -         |     |
| September | 5,027,626  | 4,749,079  | -5.54%    | 10,000,000  |       |         |    |           |    |    |      |           |     |
| October   | 5,586,251  | 5,272,602  | -5.61%    |             |       |         |    |           |    |    |      |           |     |
| November  | 6,144,876  | 5,906,868  | -3.87%    |             |       |         |    |           |    |    |      |           |     |
| December  | 6,703,501  | 6,597,281  | -1.58%    | 8,000,000   |       |         |    |           |    |    |      |           |     |
| January   | 7,262,126  | 7,101,889  | -2.21%    |             |       |         |    |           |    |    |      |           |     |
| February  | 7,820,751  | 7,608,545  | -2.71%    | 6,000,000   |       |         |    |           |    |    |      |           |     |
| March     | 8,379,376  | 8,182,103  | -2.35%    | 0,000,000   |       |         |    |           |    |    |      |           |     |
| April     | 8,938,001  | 8,734,285  | -2.28%    |             |       |         |    |           |    |    |      |           |     |
| May       | 9,496,626  | 9,219,368  | -2.92%    | 4,000,000 · |       |         |    |           |    |    |      |           |     |
| June      | 10,055,252 | 9,701,139  | -3.52%    |             |       |         |    |           |    |    |      |           |     |
| July      | 10,613,877 | 10,201,652 | -3.88%    |             |       |         |    |           |    |    |      |           |     |
| August    | 11,172,502 | 10,805,681 | -3.28%    | 2,000,000   |       |         |    |           |    |    |      |           |     |
| September | 11,731,127 | 11,147,055 | -4.98%    |             |       |         |    |           |    |    |      |           |     |
| October   | 12,289,752 | 11,642,406 | -5.27%    |             | ſ     |         |    |           |    |    |      |           |     |
| November  | 12,848,377 |            |           |             | 1 3 5 | 7       | 9  | 11 13     | 15 | 17 | 19 : | 21 2      | 23  |
| December  | 13,407,002 |            |           |             |       |         |    |           |    |    |      |           |     |
|           | % spent    | 86.84%     |           |             |       |         |    |           |    |    |      |           | _   |
|           |            |            |           |             |       |         |    |           |    |    |      |           | -   |