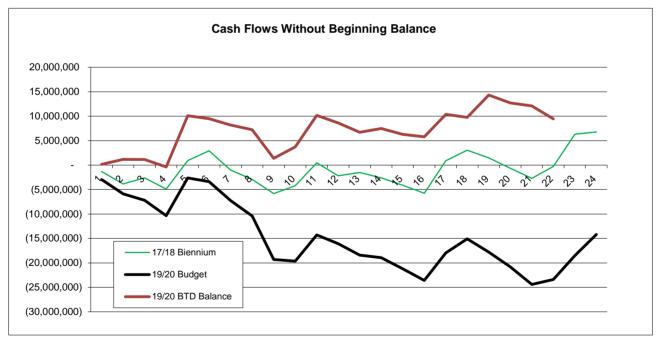

# City of Redmond, WA Monthly Summary - Operating Funds 2019-2020

|           | Biennial   |           | Over /    |                                         |
|-----------|------------|-----------|-----------|-----------------------------------------|
|           | Budget     | Actual    | (Under) % | Recreation Activity                     |
| January   | 152,223    | 130,296   | -14.40%   | 6,000,000                               |
| February  | 315,533    | 260,930   | -17.30%   | 19/20 Budget                            |
| March     | 513,108    | 455,008   | -11.32%   | 19/20 Actual Revenue                    |
| April     | 700,895    | 643,038   | -8.25%    | 5,000,000 19/20 Actual Revenue with BFB |
| May       | 903,191    | 825,367   | -8.62%    |                                         |
| June      | 1,120,737  | 1,082,939 | -3.37%    |                                         |
| July      | 1,449,815  | 1,452,455 | 0.18%     |                                         |
| August    | 1,852,317  | 1,837,752 | -0.79%    | 4,000,000                               |
| September | 2,126,782  | 2,061,635 | -3.06%    |                                         |
| October   | 2,311,236  | 2,215,580 | -4.14%    |                                         |
| November  | 2,510,802  | 2,376,797 | -5.34%    | 3,000,000                               |
| December  | 2,761,674  | 2,519,621 | -8.76%    | 3,000,000                               |
| January   | 2,913,659  | 2,497,041 | -14.30%   |                                         |
| February  | 3,108,804  | 2,631,090 | -15.37%   |                                         |
| March     | 3,319,379  | 2,754,917 | -17.01%   | 2,000,000                               |
| April     | 3,534,454  | 2,826,281 | -20.04%   |                                         |
| May       | 3,729,910  | 2,889,021 | -22.54%   |                                         |
| June      | 3,959,907  | 2,941,776 | -25.71%   | 1,000,000                               |
| July      | 4,316,225  | 2,993,583 | -30.64%   | 1,000,000                               |
| August    | 4,726,807  | 3,048,278 | -35.51%   |                                         |
| September | 5,016,269  | 3,099,314 | -38.21%   |                                         |
| October   | 5,231,282  | 3,144,424 | -39.89%   |                                         |
| November  | 5,428,230  |           |           | 1 3 5 7 9 11 13 15 17 19 21 23          |
| December  | 5,663,329  |           |           |                                         |
|           | BTD Status | 55.52%    |           |                                         |

These charts include a lighter solid (green) revenue line for the fund.

The dashed line is the revenue without beginning fund balance.

The Recreation Activity fund is a self sustaining (by fees collected) for recreation activities.