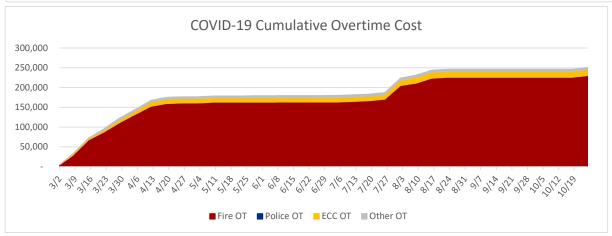

## Reimbursable Cost Estimate

Incident Start Date 3/2/2020
Current Date 10/25/2020
Incident Days (To Date) 237
Est. Incident End Date 12/31/2020

| Redmond, WA COVID-19 Response Estimate |    |          |    |         |    |          |                     |  |
|----------------------------------------|----|----------|----|---------|----|----------|---------------------|--|
| Incident Days                          | :  | 304      |    |         |    |          |                     |  |
|                                        |    | To Date  |    | Ongoing |    |          | EST. TOTAL INCIDENT |  |
|                                        |    | Incident |    | Daily   |    | Incident | COSTS               |  |
| Incidental Actuals                     | \$ | 239,833  | \$ | 253     | \$ | 16,918   | \$ 256,750          |  |
| Estimated Fire OT                      |    | 230,099  |    | 243     |    | 16,248   | 246,347             |  |
| Estimated PD OT                        |    | 134      |    | -       |    | -        | 134                 |  |
| Estimated ECC OT                       |    | 14,250   |    | 30      |    | 2,010    | 16,260              |  |
| Estimated Other OT                     |    | 6,453    |    | 15      |    | 1,005    | 7,458               |  |
| Volunteers                             |    | 4,342    |    | -       |    | -        | 4,342               |  |
| TOTAL                                  | \$ | 490,769  | \$ | 540     | \$ | 36,180   | \$ 526,949          |  |

 Estimated FEMA Reimbursement (75%)
 \$ 398,468

 Estimated City Match (\$)
 128,481

 Estimated City Match (Volunteer Hours)
 4,342

 Total City Match
 132,823

 Total FEMA + City Match
 \$ 531,291