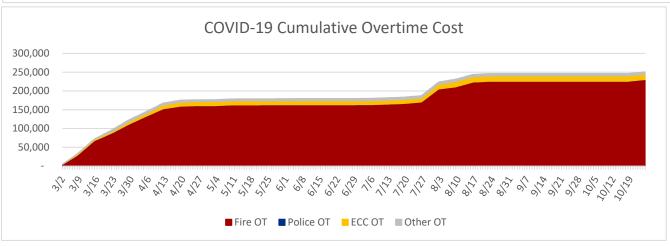

,347             |  |
| Estimated PD OT                        |    | 134      |    | -       |    | -        | 134                 |  |
| Estimated ECC OT                       |    | 14,250   |    | 30      |    | 2,010    | 16,260              |  |
| Estimated Other OT                     |    | 6,453    |    | 15      |    | 1,005    | 7,458               |  |
| Volunteers                             |    | 4,342    |    | -       |    | -        | 4,342               |  |
| TOTAL                                  | \$ | 490,769  | \$ | 540     | \$ | 36,180   | \$ 526,949          |  |

 Estimated FEMA Reimbursement (75%)
 \$ 398,468

 Estimated City Match (\$)
 128,481

 Estimated City Match (Volunteer Hours)
 4,342

 Total City Match
 132,823

 Total FEMA + City Match
 \$ 531,291









## **Total Estimated Actual and Opportunity Cost**

 Incident Start Date
 3/2/2020

 Current Date
 10/25/2020

 Incident Days (To Date)
 237

 Est. Incident End Date
 12/31/2020

| Redmond, WA COVID-19 Response & Cost of Social Distancing Estimate |              |          |            |                     |  |  |  |  |
|--------------------------------------------------------------------|--------------|----------|------------|---------------------|--|--|--|--|
| Incident Days:                                                     | 304          |          |            |                     |  |  |  |  |
|                                                                    | To Date      | On       | going      | EST. TOTAL INCIDENT |  |  |  |  |
|