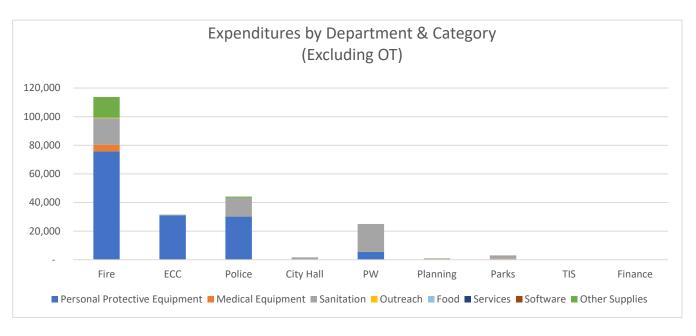

47             |  |
| Estimated PD OT                        |    | 134      |    | -       |    | -        | 134                 |  |
| Estimated ECC OT                       |    | 14,250   |    | 30      |    | 2,010    | 16,260              |  |
| Estimated Other OT                     |    | 6,453    |    | 15      |    | 1,005    | 7,458               |  |
| Volunteers                             |    | 4,342    |    | -       |    | -        | 4,342               |  |
| TOTAL                                  | \$ | 490,769  | \$ | 540     | \$ | 36,180   | \$ 526,949          |  |

 Estimated FEMA Reimbursement (75%)
 \$ 398,468

 Estimated City Match (\$)
 128,481

 Estimated City Match (Volunteer Hours)
 4,342

 Total City Match
 132,823

 Total FEMA + City Match
 \$ 531,291









## **Total Estimated Actual and Opportunity Cost**

 Incident Start Date
 3/2/2020

 Current Date
 10/25/2020

 Incident Days (To Date)
 237

 Est. Incident End Date
 12/31/2020

| Redmond, WA COVID-19 Response & Cost of Social Distancing Estimate |              |          |            |                     |  |  |  |  |
|--------------------------------------------------------------------|--------------|----------|------------|---------------------|--|--|--|--|
| Incident Days:                                                     | 304          |          |            |                     |  |  |  |  |
|                                                                    | To Date      | On       | going      | EST. TOTAL INCIDENT |  |  |  |  |
|