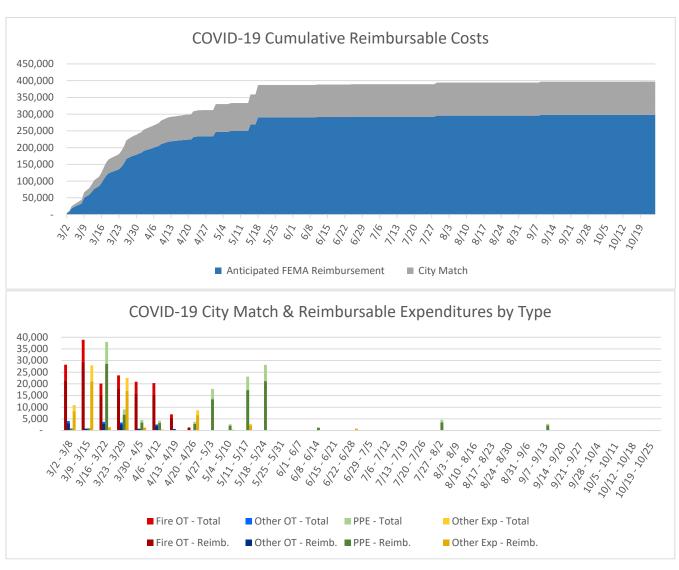

|  |
| Estimated PD OT                        |    | 134      |    | -       |    | -        | 134                 |  |
| Estimated ECC OT                       |    | 14,250   |    | 30      |    | 2,010    | 16,260              |  |
| Estimated Other OT                     |    | 6,453    |    | 15      |    | 1,005    | 7,458               |  |
| Volunteers                             |    | 4,342    |    | -       |    | -        | 4,342               |  |
| TOTAL                                  | \$ | 490,769  | \$ | 540     | \$ | 36,180   | \$ 526,949          |  |

 Estimated FEMA Reimbursement (75%)
 \$ 398,468

 Estimated City Match (\$)
 128,481

 Estimated City Match (Volunteer Hours)
 4,342

 Total City Match
 132,823

 Total FEMA + City Match
 \$ 531,291









## **Total Estimated Actual and Opportunity Cost**

 Incident Start Date
 3/2/2020

 Current Date
 10/25/2020

 Incident Days (To Date)
 237

 Est. Incident End Date
 12/31/2020

| Redmond, WA COVID-19 Response & Cost of Social Distancing Estimate |              |          |            |                     |  |  |  |  |
|--------------------------------------------------------------------|--------------|----------|------------|---------------------|--|--|--|--|
| Incident Days:                                                     | 304          |          |            |                     |  |  |  |  |
|                                                                    | To Date      | On       | going      | EST. TOTAL INCIDENT |  |  |  |  |
|