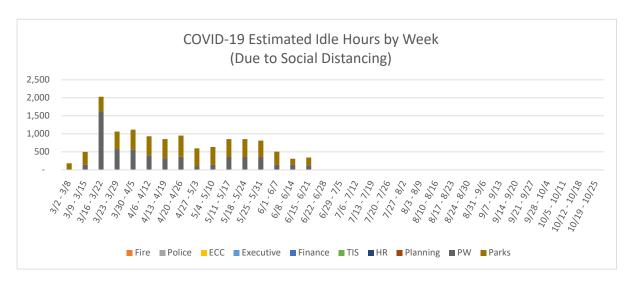

## **Total Estimated Actual and Opportunity Cost**

 Incident Start Date
 3/2/2020

 Current Date
 10/25/2020

 Incident Days (To Date)
 237

 Est. Incident End Date
 12/31/2020

| Redmond, WA COVID-19 Response & Cost of Social Distancing Estimate |              |          |            |                     |  |  |  |  |
|--------------------------------------------------------------------|--------------|----------|------------|---------------------|--|--|--|--|
| Incident Days:                                                     | 304          |          |            |                     |  |  |  |  |
|                                                                    | To Date      | On       | going      | EST. TOTAL INCIDENT |  |  |  |  |
|                                                                    | Incident     | Daily    | Incident   | COSTS               |  |  |  |  |
| Incidental Actuals                                                 | \$ 414,399   | \$ 438   | \$ 29,313  | \$ 443,712          |  |  |  |  |
| Estimated Fire Personnel                                           | 1,188,917    | 1,255    | 84,085     | 1,273,002           |  |  |  |  |
| Estimated PD Personnel                                             | 1,330,100    | 1,403    | 93,968     | 1,424,067           |  |  |  |  |
| Estimated ECC Personnel                                            | 1,098,200    | 1,158    | 77,553     | 1,175,753           |  |  |  |  |
| Estimated Executive Personnel                                      | 281,364      | 298      | 19,933     | 301,296             |  |  |  |  |
| Estimated Finance Personnel                                        | 359,412      | 380      | 25,460     | 384,872             |  |  |  |  |
| Estimated TIS Personnel                                            | 321,608      | 340      | 22,780     | 344,388             |  |  |  |  |
| Estimated HR Personnel                                             | 134,179      | 143      | 9,548      | 143,726             |  |  |  |  |
| Estimated Planning Personnel                                       | 260,168      | 275      | 18,425     | 278,593             |  |  |  |  |
| Estimated Public Works Personnel                                   | 260,331      | 275      | 18,425     | 278,756             |  |  |  |  |
| Estimated Parks Personnel                                          | 1,407,802    | 1,485    | 99,495     | 1,507,297           |  |  |  |  |
| Volunteers                                                         | 4,342        | -        | -          | 4,342               |  |  |  |  |
| TOTAL                                                              | \$ 7,060,822 | \$ 7,448 | \$ 498,983 | \$ 7,559,804        |  |  |  |  |

## **Total Estimated Actual and Opportunity Cost**