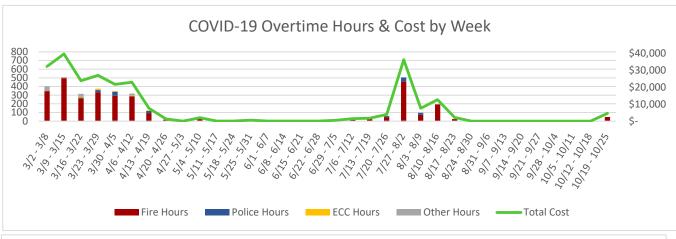

46,347             |  |
| Estimated PD OT                        |    | 134      |    | -       |    | -        | 134                 |  |
| Estimated ECC OT                       |    | 14,250   |    | 30      |    | 2,010    | 16,260              |  |
| Estimated Other OT                     |    | 6,453    |    | 15      |    | 1,005    | 7,458               |  |
| Volunteers                             |    | 4,342    |    | -       |    | -        | 4,342               |  |
| TOTAL                                  | \$ | 490,769  | \$ | 540     | \$ | 36,180   | \$ 526,949          |  |

 Estimated FEMA Reimbursement (75%)
 \$ 398,468

 Estimated City Match (\$)
 128,481

 Estimated City Match (Volunteer Hours)
 4,342

 Total City Match
 132,823

 Total FEMA + City Match
 \$ 531,291









## **Total Estimated Actual and Opportunity Cost**

 Incident Start Date
 3/2/2020

 Current Date
 10/25/2020

 Incident Days (To Date)
 237

 Est. Incident End Date
 12/31/2020

| Redmond, WA COVID-19 Response & Cost of Social Distancing Estimate |              |          |            |                     |  |  |  |  |
|--------------------------------------------------------------------|--------------|----------|------------|---------------------|--|--|--|--|
| Incident Days:                                                     | 304          |          |            |                     |  |  |  |  |
|                                                                    | To Date      | On       | going      | EST. TOTAL INCIDENT |  |  |  |  |
|