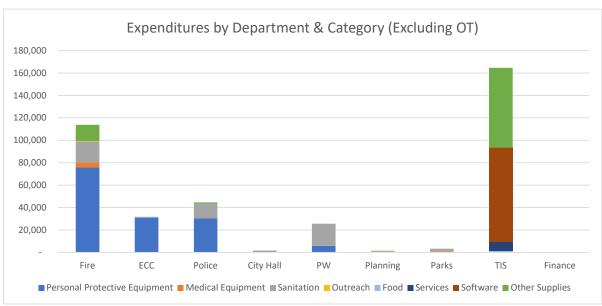

## **Total Estimated Actual and Opportunity Cost**

 Incident Start Date
 3/2/2020

 Current Date
 10/25/2020

 Incident Days (To Date)
 237

 Est. Incident End Date
 12/31/2020

| Redmond, WA COVID-19 Response & Cost of Social Distancing Estimate |              |          |            |                     |  |  |  |  |
|--------------------------------------------------------------------|--------------|----------|------------|---------------------|--|--|--|--|
| Incident Days:                                                     | 304          |          |            |                     |  |  |  |  |
|                                                                    | To Date      | On       | going      | EST. TOTAL INCIDENT |  |  |  |  |
|                                                                    | Incident     | Daily    | Incident   | COSTS               |  |  |  |  |
| Incidental Actuals                                                 | \$ 414,399   | \$ 438   | \$ 29,313  | \$ 443,712          |  |  |  |  |
| Estimated Fire Personnel                                           | 1,188,917    | 1,255    | 84,085     | 1,273,002           |  |  |  |  |
| Estimated PD Personnel                                             | 1,330,100    | 1,403    | 93,968     | 1,424,067           |  |  |  |  |
| Estimated ECC Personnel                                            | 1,098,200    | 1,158    | 77,553     | 1,175,753           |  |  |  |  |
| Estimated Executive Personnel                                      | 281,364      | 298      | 19,933     | 301,296             |  |  |  |  |
| Estimated Finance Personnel                                        | 359,412      | 380      | 25,460     | 384,872             |  |  |  |  |
| Estimated TIS Personnel                                            | 321,608      | 340      | 22,780     | 344,388             |  |  |  |  |
| Estimated HR Personnel                                             | 134,179      | 143      | 9,548      | 143,726             |  |  |  |  |
| Estimated Planning Personnel                                       | 260,168      | 275      | 18,425     | 278,593             |  |  |  |  |
| Estimated Public Works Personnel                                   | 260,331      | 275      | 18,425     | 278,756             |  |  |  |  |
| Estimated Parks Personnel                                          | 1,407,802    | 1,485    | 99,495     | 1,507,297           |  |  |  |  |
| Volunteers                                                         | 4,342        | -        | -          | 4,342               |  |  |  |  |
| TOTAL                                                              | \$ 7,060,822 | \$ 7,448 | \$ 498,983 | \$ 7,559,804        |  |  |  |  |