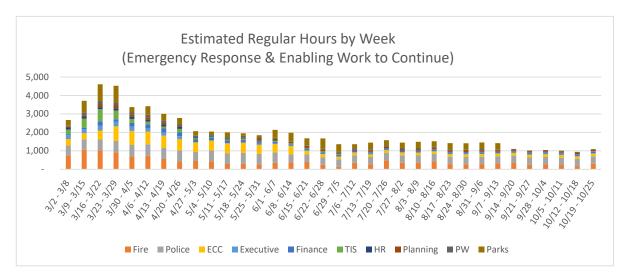

## **Total Estimated Actual and Opportunity Cost**

 Incident Start Date
 3/2/2020

 Current Date
 10/25/2020

 Incident Days (To Date)
 237

 Est. Incident End Date
 12/31/2020

| Redmond, WA COVID-19 Response & Cost of Social Distancing Estimate |              |          |            |                     |  |  |  |  |
|--------------------------------------------------------------------|--------------|----------|------------|---------------------|--|--|--|--|
| Incident Days:                                                     | 304          |          |            |                     |  |  |  |  |
|                                                                    | To Date      | On       | going      | EST. TOTAL INCIDENT |  |  |  |  |
|                                                                    | Incident     | Daily    | Incident   | COSTS               |  |  |  |  |
| Incidental Actuals                                                 | \$ 414,399   | \$ 438   | \$ 29,313  | \$ 443,712          |  |  |  |  |
| Estimated Fire Personnel                                           | 1,188,917    | 1,255    | 84,085     | 1,273,002           |  |  |  |  |
| Estimated PD Personnel                                             | 1,330,100    | 1,403    | 93,968     | 1,424,067           |  |  |  |  |
| Estimated ECC Personnel                                            | 1,098,200    | 1,158    | 77,553     | 1,175,753           |  |  |  |  |
| Estimated Executive Personnel                                      | 281,364      | 298      | 19,933     | 301,296             |  |  |  |  |
| Estimated Finance Personnel                                        | 359,412      | 380      | 25,460     | 384,872             |  |  |  |  |
| Estimated TIS Personnel                                            | 321,608      | 340      | 22,780     | 344,388             |  |  |  |  |
| Estimated HR Personnel                                             | 134,179      | 143      | 9,548      | 143,726             |  |  |  |  |
| Estimated Planning Personnel                                       | 260,168      | 275      | 18,425     | 278,593             |  |  |  |  |
| Estimated Public Works Personnel                                   | 260,331      | 275      | 18,425     | 278,756             |  |  |  |  |
| Estimated Parks Personnel                                          | 1,407,802    | 1,485    | 99,495     | 1,507,297           |  |  |  |  |
| Volunteers                                                         | 4,342        | -        | -          | 4,342               |  |  |  |  |
| TOTAL                                                              | \$ 7,060,822 | \$ 7,448 | \$ 498,983 | \$ 7,559,804        |  |  |  |  |