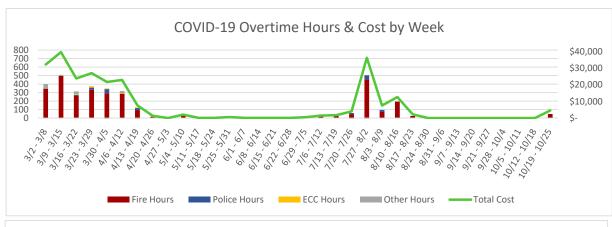

## Reimbursable Cost Estimate

Incident Start Date 3/2/2020
Current Date 10/25/2020
Incident Days (To Date) 237
Est. Incident End Date 12/31/2020

| Redmond, WA COVID-19 Response Estimate |    |          |    |         |    |          |                     |  |
|----------------------------------------|----|----------|----|---------|----|----------|---------------------|--|
| Incident Days                          | :  | 304      |    |         |    |          |                     |  |
|                                        |    | To Date  |    | Ongoing |    |          | EST. TOTAL INCIDENT |  |
|                                        |    | Incident |    | Daily   |    | Incident | COSTS               |  |
| Incidental Actuals                     | \$ | 239,833  | \$ | 253     | \$ | 16,918   | \$ 256,750          |  |
| Estimated Fire OT                      |    | 230,099  |    | 243     |    | 16,248   | 246,347             |  |
| Estimated PD OT                        |    | 134      |    | -       |    | -        | 134                 |  |
| Estimated ECC OT                       |    | 14,250   |    | 30      |    | 2,010    | 16,260              |  |
| Estimated Other OT                     |    | 6,453    |    | 15      |    | 1,005    | 7,458               |  |
| Volunteers                             |    | 4,342    |    | -       |    | -        | 4,342               |  |
| TOTAL                                  | \$ | 490,769  | \$ | 540     | \$ | 36,180   | \$ 526,949          |  |