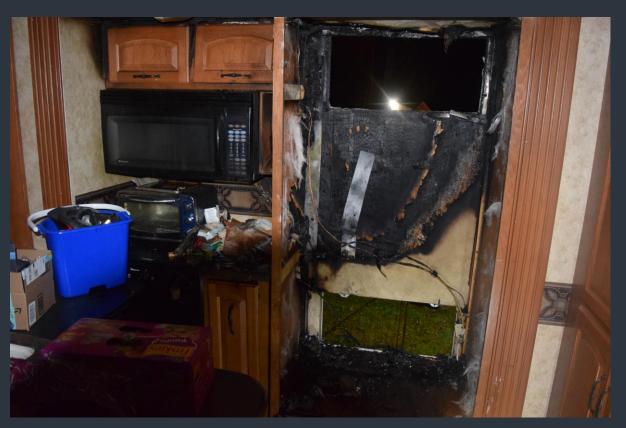

• Est. Save: \$286,000

Structure Fire: Commercial

• Date: 12/11/2020

• Structure Loss: \$1,500

• Value: \$22,772,400

• Est. Save: \$22,770,900

Structure Fire: Single Family

• Date: 12/30/2020

• Structure Loss: \$1,000

• Value: \$264,000

• Est. Save: \$263,000

Structure Fire: Mobile Home

• Date: 12/30/2020

• Structure Loss: \$15,000

• Value: \$28,000

• Est. Save: \$13,000