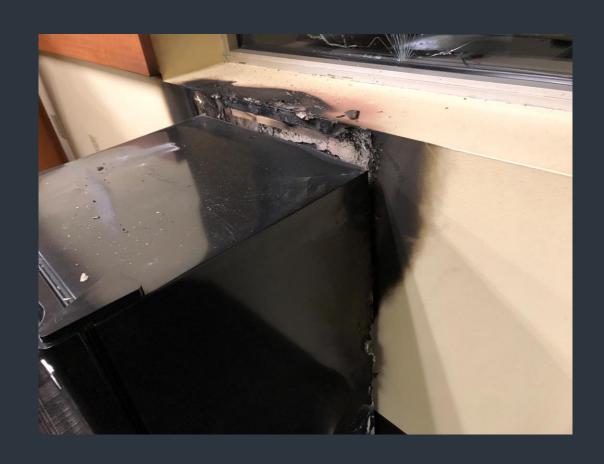

#### **Investigated Structure Fires**

Structure Fire: Multi-Family

• Date: 10/20/2020

• Structure Loss: \$31,900

• Value: \$179,235

• Est. Save: \$147,335

Extinguished by fire sprinkler

Structure Fire: Commercial