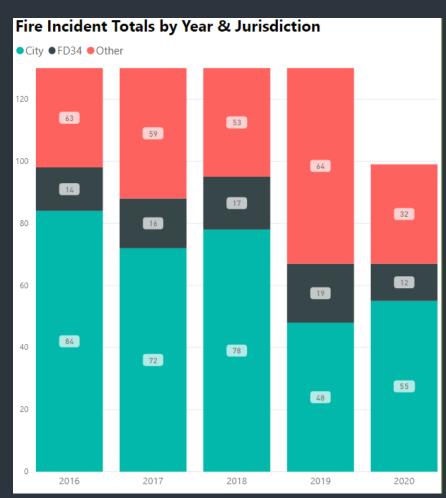

# Fire Incidents by NFIRS\* Code (Q4)

| Fire Incidents by NFIRS Code & Year                     |      |      |      |      |      |
|---------------------------------------------------------|------|------|------|------|------|
| Code                                                    | 2016 | 2017 | 2018 | 2019 | 2020 |
| 100 - Fire, other                                       | 27   | 30   | 20   | 27   | 18   |
| 111 - Building fire                                     | 66   | 45   | 52   | 55   | 37   |
| 112 - Fires in structure other than in a building       |      | 2    | 2    |      | 1    |
| 113 - Cooking fire, confined to container               | 21   | 21   | 24   | 11   | 15   |
| 114 - Chimney or flue fire, confined to chimney or flue | 1    | 5    | 2    | 1    | 2    |
| 117 - Commercial Compactor fire, confined to rubbish    |      | 1    |      |      |      |
| 118 - Trash or rubbish fire, contained                  | 1    |      | 3    | 2    | 3    |
| 130 - Mobile property (vehicle) fire, other             | 1    |      | 3    | 1    | 1    |
| 131 - Passenger vehicle fire                            | 11   | 20   | 14   | 10   | 6    |
| 132 - Road freight or transport vehicle fire            | 1    |      | 2    | 1    | 1    |
| 136 - Self-propelled motor home or recreational vehicle |      |      | 1    |      | 1    |
| 137 - Camper or recreational vehicle (RV) fire          | 2    | 2    |      |      |      |
| 138 - Off-road vehicle or heavy equipment fire          | 1    |      |      |      |      |
| 150 - Outside rubbish fire, other                       | 6    | 2    | 2    | 6    | 5    |
| 151 - Outside rubbish, trash or waste fire              | 7    | 5    | 9    | 9    | 7    |
| 154 - Dumpster or other outside trash receptacle fire   | 6    | 5    | 11   | 5    | 7    |
| 155 - Outside stationary compactor/compacted trash fire |      |      |      | 1    |      |
| 160 - Special outside fire, other                       | 5    | 5    | 2    | 2    | 8    |
| 161 - Outside storage fire                              | 1    |      |      |      |      |
| 162 - Outside equipment fire                            | 4    | 4    | 1    |      | 2    |
| Total                                                   | 161  | 147  | 148  | 131  | 114  |
|                                                         | -    |      |      |      |      |
|                                                         |      |      |      |      |      |