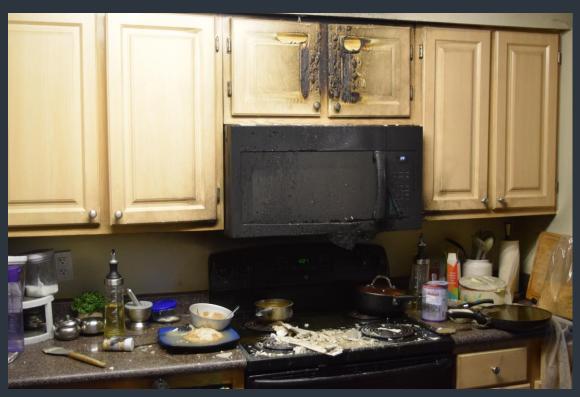

#### **Investigated Structure Fires**

Structure Fire: Multi-Family

• Date: 10/20/2020

• Structure Loss: \$31,900

• Value: \$179,235

• Est. Save: \$147,335

Extinguished by fire sprinkler

Structure Fire: Commercial