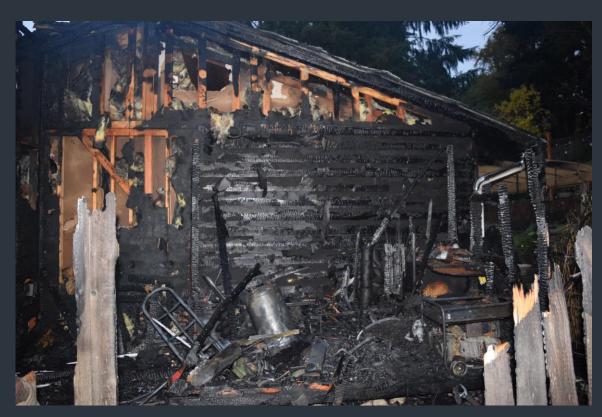

• Est. Save: \$286,000

Structure Fire: Commercial

• Date: 12/11/2020

• Structure Loss: \$1,500

• Value: \$22,772,400

• Est. Save: \$22,770,900

Structure Fire: Single Family

• Date: 12/30/2020