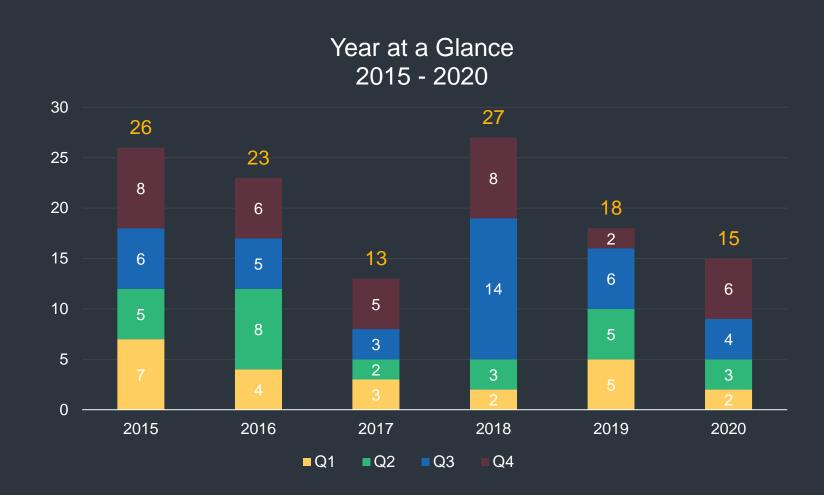

| 5    | 11   | 5    | 7    |
| 155 - Outside stationary compactor/compacted trash fire |      |      |      | 1    |      |
| 160 - Special outside fire, other                       | 5    | 5    | 2    | 2    | 8    |
| 161 - Outside storage fire                              | 1    |      |      |      |      |
| 162 - Outside equipment fire                            | 4    | 4    | 1    |      | 2    |
| Total                                                   | 161  | 147  | 148  | 131  | 114  |
|                                                         | -    |      |      |      |      |
|                                                         |      |      |      |      |      |

<sup>\*</sup>National Fire Incident Reporting System







#### **Investigated Structure Fires**







Structure Fire: Multi-Family

• Date: 10/20/2020

• Structure Loss: \$31,900

• Value: \$179,235

• Est. Save: \$147,335

Extinguished by fire sprinkler





Structure Fire: Commercial

• Date: 10/31/2020

• Structure Loss: \$2,000

• Value: \$2,764,800

• Est. Save: \$2,762,800





Structure Fire: Single-Family

• Date: 11/3/2020

• Structure Loss: \$20,000

• Value: \$306,000

• Est. Save: \$286,000





Structure Fire: Commercial

• Date: 12/11/2020

• Structure Loss: \$1,500

• Value: \$22,772,400

• Est. Save: \$22,770,900





Structure Fire: Single Family

• Date: 12/30/2020

• Structure Loss: \$1,000

• Value: \$264,000

• Est. Save: \$263,000





Structure Fire: Mobile Home

• Date: 12/30/2020

• Structure Loss: \$15,000

• Value: \$28,000

• Est. Save: \$13,000





# Thank