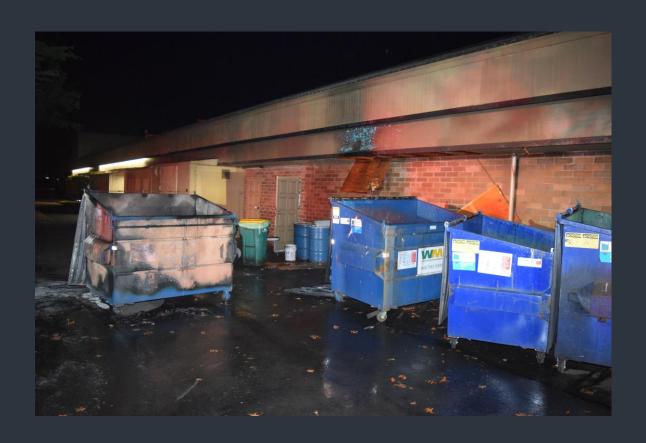

• Date: 10/31/2020

• Structure Loss: \$2,000

• Value: \$2,764,800

• Est. Save: \$2,762,800

Structure Fire: Single-Family

• Date: 11/3/2020

• Structure Loss: \$20,000

• Value: \$306,000