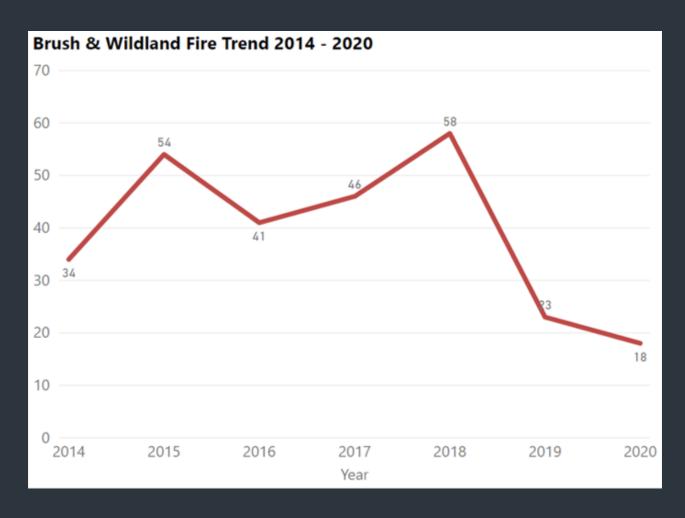

other outside trash receptacle fire   | 6    | 5    | 11   | 5    | 7    |
| 155 - Outside stationary compactor/compacted trash fire |      |      |      | 1    |      |
| 160 - Special outside fire, other                       | 5    | 5    | 2    | 2    | 8    |
| 161 - Outside storage fire                              | 1    |      |      |      |      |
| 162 - Outside equipment fire                            | 4    | 4    | 1    |      | 2    |
| Total                                                   | 161  | 147  | 148  | 131  | 114  |
|                                                         | -    |      |      |      |      |
|                                                         |      |      |      |      |      |

<sup>\*</sup>National Fire Incident Reporting System







#### **Investigated Structure Fires**







Structure Fire: Multi-Family

• Date: 10/20/2020

• Structure Loss: \$31,900

• Value: \$179,235

• Est. Save: \$147,335

Extinguished by fire sprinkler





Structure Fire: Commercial

• Date: 10/31/2020

• Structure Loss: \$2,000

• Value: \$2,764,800

• Est. Save: \$2,762,800





Structure Fire: Single-Family

• Date: 11/3/2020

• Structure Loss: \$20,000

• Value: \$306,000

• Est. Save: \$286,000





Structure Fire: Commercial

• Date: 12/11/2020

• Structure Loss: \$1,500

• Value: \$22,772,400

• Est. Save: \$22,770,900





Structure Fire: Single Family

• Date: 12/30/2020

• Structure Loss: \$1,000

• Value: \$264,000

• Est. Save: \$263,000





Structure Fire: Mobile Home

• Date: 12/30/2020

• Structure Loss: \$15,000

• Value: \