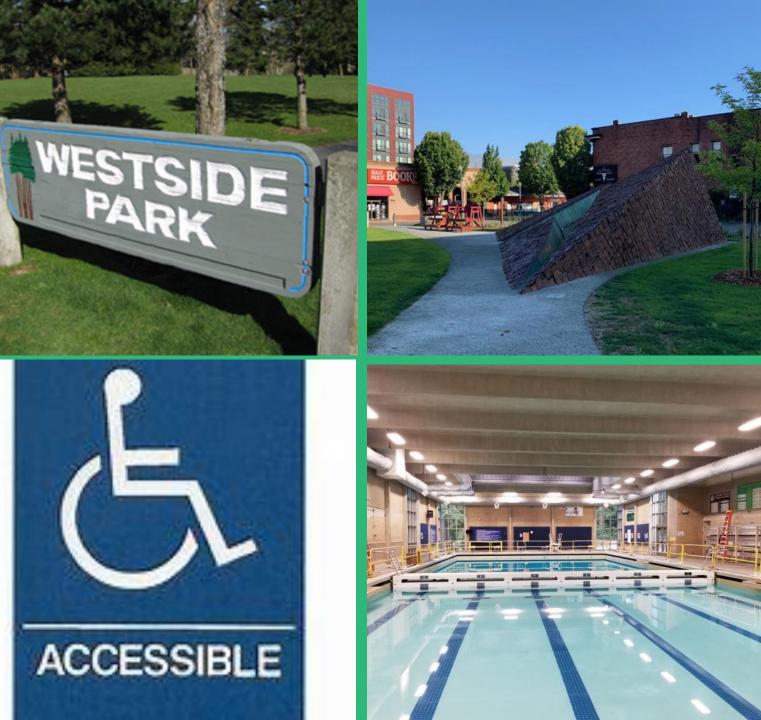

## 2020 Successes

- Westside Park Renovation
- Erratic/Gilman Landing
- ADA Improvements
- Redmond Pool