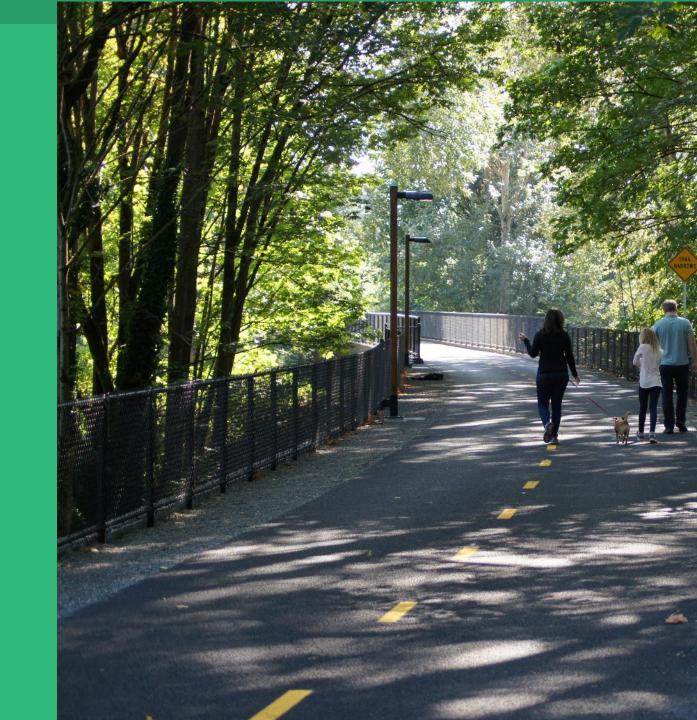

#### Redmond Central Connector

- Phase III
- 1.6 miles
- NE 99<sup>th</sup>—NE 124<sup>th</sup>