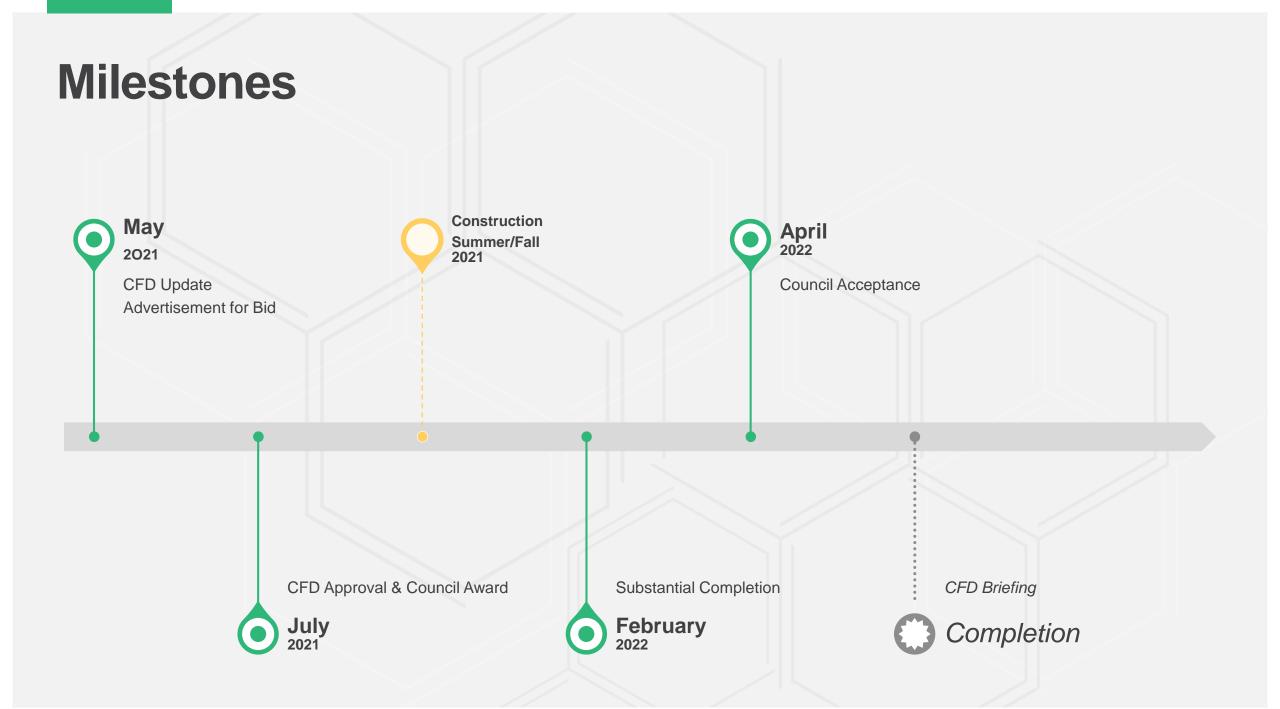

M<br>* Facility<br>under | \$6.0 M                       | \$6.3 M                       |
| Contingency                |         |         | Up to \$0.1 M   | \$0.4 M | sized                          | \$0.3 M                       | \$0.3 M                       |
|                            |         |         |                 |         |                                | \$1.9 M Excess<br>Contingency | \$1.6 M Excess<br>Contingency |
| Total                      | \$9.0 M | \$9.0 M | \$9.0 M         | \$9.0 M | \$9.0 M                        | \$12.7 M                      | \$12.7 M                      |
| Funding: \$9.0 M from CFD. |         |         |                 |         |                                | Includes \$3.7 M Grants       |                               |







## Thank you Any Questions?