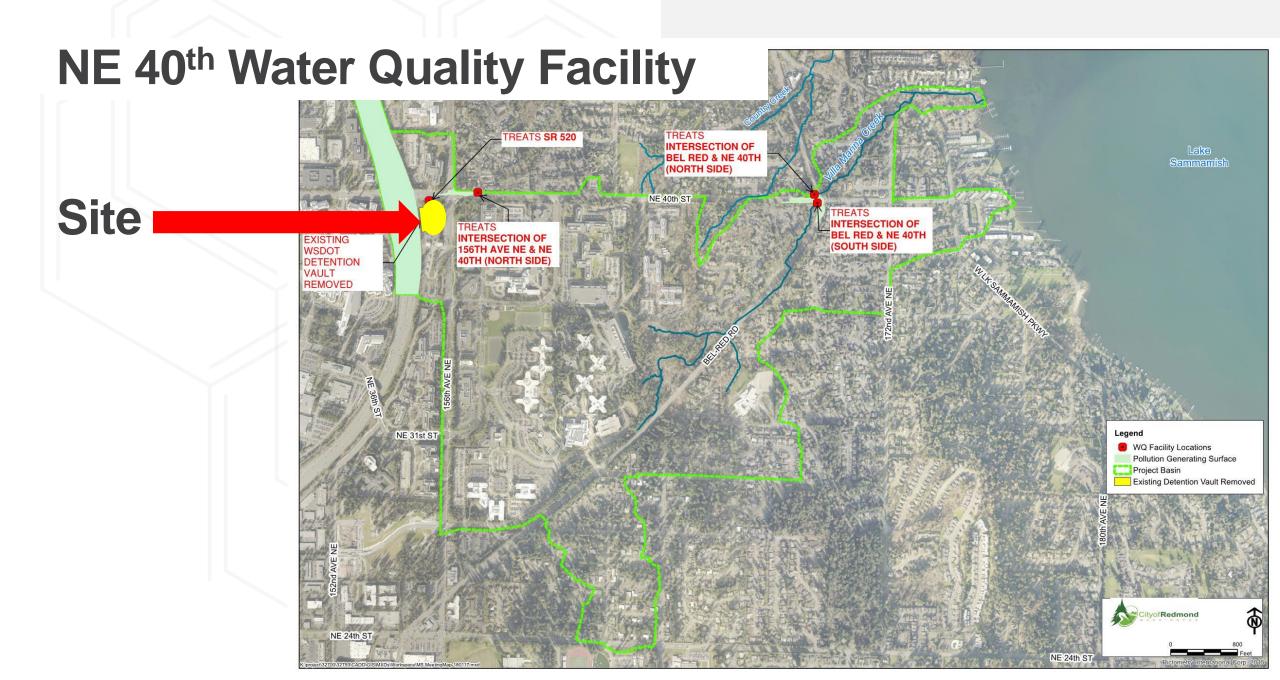

## **Project Goals**

- 1. 40<sup>th</sup> Trunk Extension
  - ✓ Meet Sound Transit Needs
  - ✓ Allow WSDOT vault to be removed
  - ✓ Meet MS Campus Refresh Immediate Needs
  - $\checkmark$  Reduce erosion and flooding in Villa Marina Creek
  - $\checkmark$  Avoid impacts to lake shore
  - $\checkmark$  Minimize disruption to public
  - ✓ Direct discharge to lake for all campus redevelopment
- 2. Improve water quality to creek and lake
  - Construct water quality facility
- 3. Salmon Safe Certification