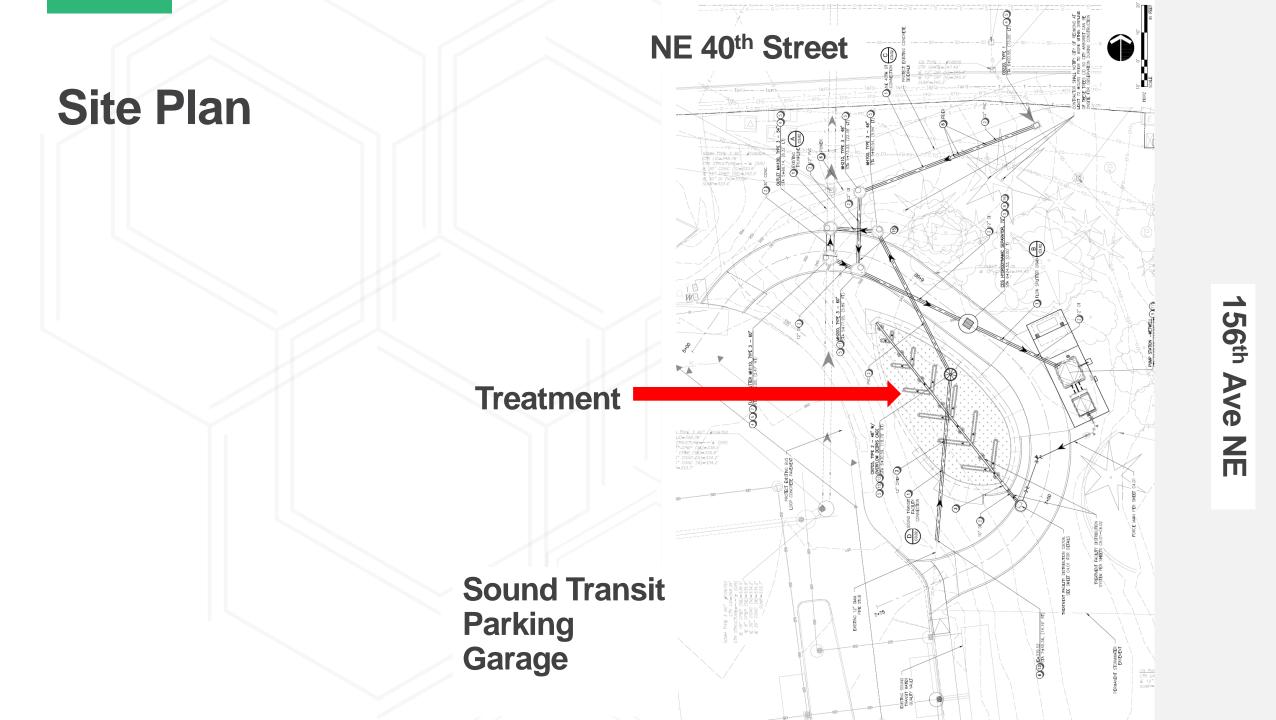

## **Project Goals**

- 1. 40<sup>th</sup> Trunk Extension
  - ✓ Meet Sound Transit Needs
  - ✓ Allow WSDOT vault to be removed
  - ✓ Meet MS Campus Refresh Immediate Needs
  - $\checkmark$  Reduce erosion and flooding in Villa Marina Creek
  - $\checkmark$  Avoid impacts to lake shore
  - $\checkmark$  Minimize disruption to public
  - ✓ Direct discharge to lake for all campus redevelopment
- 2. Improve water quality to creek and lake
  - Construct water quality facility
- 3. Salmon Safe Certification