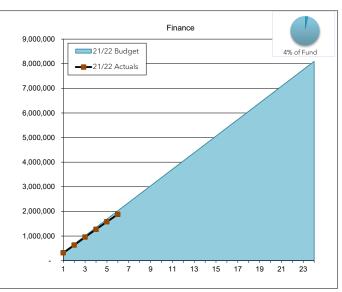

#### Finance

#### 4% of Total Fund Biennial

5,396,828

5,734,130

6,071,432

6,408,733

6,746,035

7,083,337

7,420,639 7,757,940

8,095,242

% spent

April

May

June

September

November

December

. October

July August

#### **Budget** January 316,827 337,302 February 674,604 630,644 -6.52% March 1,011,905 956,266 -5.50% April 1,349,207 1,271,097 -5.79% 1,578,197 May 1,686,509 -6.42% June 2,023,811 1,881,241 -7.04% July 2,361,112 August 2,698,414 September 3,035,716 October 3,373,018 3,710,319 4,047,621 November December 4,384,923 4,722,225 January February 5,059,526 March

23.24%

-100.00%

Finance Department provides for accounting, payroll processing, purchasing / payments, financial planning, treasury within the finance discipline.