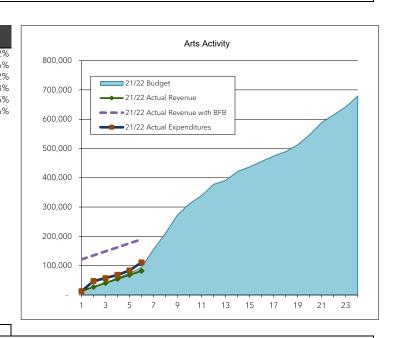

#### Arts Activity Fund (Fund 011)

|           | i una (i una o i i) |         |           |
|-----------|---------------------|---------|-----------|
|           | Biennial            |         | Over /    |
|           | Budget              | Actual  | (Under) % |
| January   | 11,676              | 12,870  | 10.229    |
| February  | 26,944              | 47,438  | 76.069    |
| March     | 40,176              | 57,501  | 43.129    |
| April     | 59,599              | 68,737  | 15.339    |
| May       | 73,309              | 83,756  | 14.259    |
| June      | 94,434              | 111,299 | 17.869    |
| July      | 155,558             |         |           |
| August    | 211,365             |         |           |
| September | 273,860             |         |           |
| October   | 311,663             |         |           |
| November  | 339,255             |         |           |
| December  | 377,696             |         |           |
| January   | 391,385             |         |           |
| February  | 421,983             |         |           |
| March     | 437,516             |         |           |
| April     | 455,929             |         |           |
| May       | 474,299             |         |           |
| June      | 489,508             |         |           |
| July      | 512,810             |         |           |
| August    | 547,387             |         |           |
| September | 588,354             |         |           |
| October   | 615,131             |         |           |
| November  | 642,298             |         |           |
| December  | 679,044             |         |           |

BTD Status

16.39%

The Arts Activity Fund accounts for salaries and benefits that support the arts programs within the City.

Revenues are primarily a \$1.50 per capita transfer from the General Fund