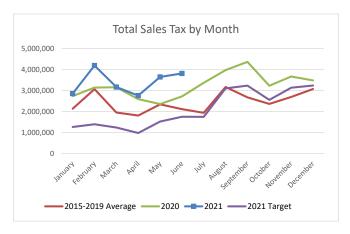

#### Sales Tax Ongoing

| ourse run singsing |                |                |                |                     |  |  |
|--------------------|----------------|----------------|----------------|---------------------|--|--|
|                    | 2020<br>Actual | 2021<br>Target | 2021<br>Actual | Over /<br>(Under) % |  |  |
| January            | 1,952,341      | 1,195,559      | 1,715,696      | 43.51%              |  |  |
| February           | 2,221,155      | 1,319,927      | 2,608,829      | 97.65%              |  |  |
| March              | 2,334,677      | 1,171,825      | 2,070,853      | 76.72%              |  |  |
| April              | 1,898,462      | 924,258        | 1,654,194      | 78.98%              |  |  |
| May                | 1,546,038      | 1,443,642      | 2,269,253      | 57.19%              |  |  |
| June               | 2,092,981      | 1,660,031      | 2,470,403      | 48.82%              |  |  |
| July               | 2,603,920      | 1,652,743      |                |                     |  |  |
| August             | 3,060,908      | 2,944,276      |                |                     |  |  |
| September          | 3,016,332      | 3,063,762      |                |                     |  |  |
| October            | 2,280,419      | 2,421,339      |                |                     |  |  |
| November           | 2,417,706      | 2,974,269      |                |                     |  |  |
| December           | 2,293,861      | 3,070,789      |                |                     |  |  |
| Total              | 27,718,800     | 23,842,418     | 12,789,228     |                     |  |  |

#### Sales Tax One-time

|           | 2020<br>Actual | 2021<br>Target | 2021<br>Actual | Over /<br>(Under) % |
|-----------|----------------|----------------|----------------|---------------------|
| January   | 781,737        | 88,954         | 1,136,228      | 1177.33%            |
| February  | 920,545        | 169,354        | 1,581,654      | 833.93%             |
| March     | 822,571        | 74,892         | 1,093,805      | 1360.52%            |
| April     | 688,885        | 70,059         | 1,104,699      | 1476.82%            |
| May       | 809,742        | 88,689         | 1,377,723      | 1453.43%            |
| June      | 628,998        | 80,420         | 1,344,158      | 1571.42%            |
| July      | 763,279        | 39,685         |                |                     |
| August    | 911,909        | 121,030        |                |                     |
| September | 1,349,108      | 128,116        |                |                     |
| October   | 946,672        | 115,427        |                |                     |
| November  | 1,252,592      | 114,661        |                |                     |
| December  | 1,190,306      | 208,713        |                |                     |
| Total     | 11,066,344     | 1,300,000      | 7,638,267      |                     |