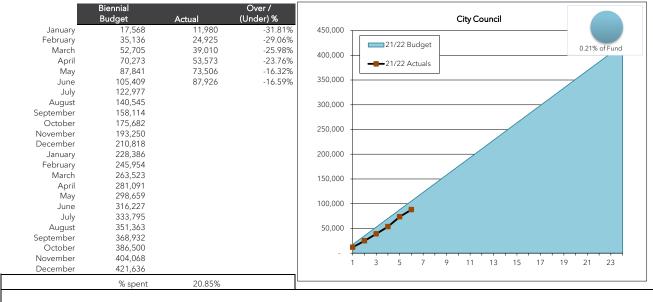

#### City Council

#### 0.21% of Total Fund

City Council budget accounts for City Council and related expenses.