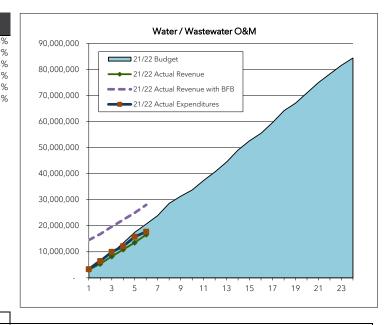

The Parks M&O Fund accounts for voter approved special operating levies to support the maintenance of the City's park system.

(517,240)

21.01%

| Water/Waste | ewater O&M | Fund (Fur | nd 401) |
|-------------|------------|-----------|---------|
|             |            |           |         |

|           | Biennial   |            | Over /    |
|-----------|------------|------------|-----------|
|           | Budget     | Actual     | (Under) % |
| January   | 3,752,078  | 3,318,452  | -11.56%   |
| February  | 7,037,008  | 6,439,813  | -8.49%    |
| March     | 9,460,565  | 9,977,805  | 5.47%     |
| April     | 13,428,911 | 12,157,181 | -9.47%    |
| May       | 17,506,510 | 15,781,747 | -9.85%    |
| June      | 20,656,645 | 17,735,144 | -14.14%   |
| July      | 23,911,026 |            |           |
| August    | 28,605,038 |            |           |
| September | 31,306,558 |            |           |
| October   | 33,751,272 |            |           |
| November  | 37,403,782 |            |           |
| December  | 40,726,779 |            |           |
| January   | 44,474,273 |            |           |
| February  | 49,116,872 |            |           |
| March     | 52,659,277 |            |           |
| April     | 55,506,468 |            |           |
| May       | 59,643,691 |            |           |
| June      | 64,199,838 |            |           |
| July      | 67,106,220 |            |           |
| August    | 71,041,710 |            |           |
| September | 75,001,026 |            |           |
| October   | 78,345,787 |            |           |
| November  | 81,614,396 |            |           |
| December  | 84,418,594 |            |           |

BTD Status

The Water/Wastewater O&M Fund accounts for the operations of the city's water and wastewater utilities. A transfer from these revenues is made to support the capital improvements necessary to maintain and develop related facilities. These improvements are accounted for in Funds 403 and 404.