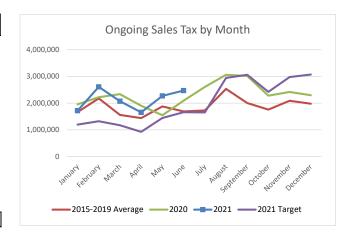

#### Sales Tax Ongoing

| ourse run singsing |                |                |                |                     |  |  |
|--------------------|----------------|----------------|----------------|---------------------|--|--|
|                    | 2020<br>Actual | 2021<br>Target | 2021<br>Actual | Over /<br>(Under) % |  |  |
| January            | 1,952,341      | 1,195,559      | 1,715,696      | 43.51%              |  |  |
| February           | 2,221,155      | 1,319,927      | 2,608,829      | 97.65%              |  |  |
| March              | 2,334,677      | 1,171,825      | 2,070,853      | 76.72%              |  |  |
| April              | 1,898,462      | 924,258        | 1,654,194      | 78.98%              |  |  |
| May                | 1,546,038      | 1,443,642      | 2,269,253      | 57.19%              |  |  |
| June               | 2,092,981      | 1,660,031      | 2,470,403      | 48.82%              |  |  |
| July               | 2,603,920      | 1,652,743      |                |                     |  |  |
| August             | 3,060,908      | 2,944,276      |                |                     |  |  |
| September          | 3,016,332      | 3,063,762      |                |                     |  |  |
| October            | 2,280,419      | 2,421,339      |                |                     |  |  |
| November           | 2,417,706      | 2,974,269      |                |                     |  |  |
| December           | 2,293,861      | 3,070,789      |                |                     |  |  |
| Total              | 27,718,800     | 23,842,418     | 12,789,228     |                     |  |  |