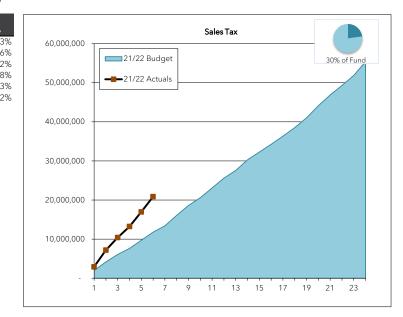

|             |                |            | Budget- GF |
|-------------|----------------|------------|------------|
|             | Biennial       |            | Over /     |
|             | Budget         | Actual     | (Under) %  |
| January     | 1,975,547      | 2,908,610  | 47.23      |
| February    | 4,156,599      | 7,197,435  | 73.16      |
| March       | 6,092,928      | 10,413,848 | 70.92      |
| April       | 7,620,175      | 13,219,613 | 73.48      |
| May         | 9,687,591      | 16,956,433 | 75.03      |
| June        | 11,785,212     | 20,850,486 | 76.92      |
| July        | 13,398,985     |            |            |
| August      | 16,082,014     |            |            |
| September   | 18,613,301     |            |            |
| October     | 20,613,816     |            |            |
| November    | 23,071,163     |            |            |
| December    | 25,608,256     |            |            |
| January     | 27,549,528     |            |            |
| February    | 30,280,992     |            |            |
| March       | 32,256,893     |            |            |
| April       | 34,256,984     |            |            |
| May         | 36,331,557     |            |            |
| June        | 38,548,274     |            |            |
| July        | 41,013,673     |            |            |
| August      | 44,133,582     |            |            |
| September   | 46,864,183     |            |            |
| October     | 49,307,215     |            |            |
| November    | 51,872,199     |            |            |
| December    | 55,389,821     |            |            |
| Percent col | lected to date | 37.6%      |            |
|             |                |            |            |

Normalized: adjusted for one-time sales tax revenue

The total sales tax rate is 10.1% of the value of the sale of which 0.85% comes to the city for general government purposes and 0.01% for criminal justice. (most of the rest goes to other jurisdictions including 68% to the state).

"Normalized" refers to taxes received not related to tax audits.

Sales tax is the largest single revenue source in the General Fund. It is collected by the state and sent to the city about two months after the actual sales transaction. It includes retail sales and use tax, crimincal justice and natural gas use tax.