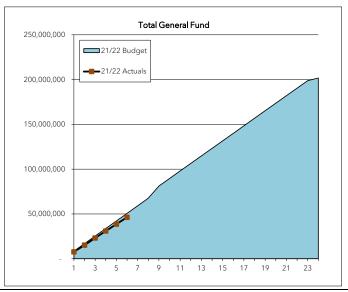

#### Total General Fund

| _         | D: 1               |            | 0 /                 |
|-----------|--------------------|------------|---------------------|
|           | Biennial<br>Budget | Actual     | Over /<br>(Under) % |
| January   | 8,433,011          | 7,673,414  | -9.01%              |
| February  | 16,866,021         | 15,118,248 | -10.36%             |
| March     | , ,                |            |                     |
|           | 25,299,032         | 23,136,491 | -8.55%              |
| April     | 33,732,042         | 30,905,874 | -8.38%              |
| May       | 42,165,053         | 38,595,222 | -8.47%              |
| June      | 50,598,063         | 46,258,210 | -8.58%              |
| July      | 59,031,074         |            |                     |
| August    | 67,464,084         |            |                     |
| September | 81,169,623         |            |                     |
| October   | 89,575,161         |            |                     |
| November  | 97,980,699         |            |                     |
| December  | 106,386,238        |            |                     |
| January   | 114,791,776        |            |                     |
| February  | 123,197,315        |            |                     |
| March     | 131,602,853        |            |                     |
| April     | 140,008,391        |            |                     |
| May       | 148,413,930        |            |                     |
| June      | 156,819,468        |            |                     |
| July      | 165,225,006        |            |                     |
| August    | 173,630,545        |            |                     |
| September | 182,036,083        |            |                     |
| October   | 190,441,622        |            |                     |
| November  | 198,847,160        |            |                     |
| December  | 201,732,921        |            |                     |
|           | % spent            | 22.03%     |                     |

The General Fund accounts for services as described in each of the charts below.

The blue (shaded) background is the current budget. The dark black solid line is the actual experience this year.