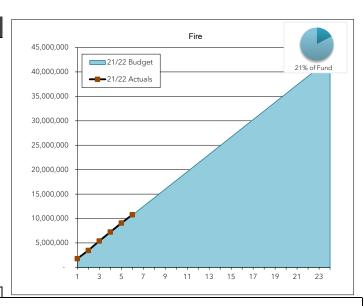

#### Fire

#### 21% of Total Fund

The Fire Department basic services are provided for in this account.

In addition, "advanced life support" is accounted for in Fund 122 and Fire Services Levy activity is found in Fund 035.