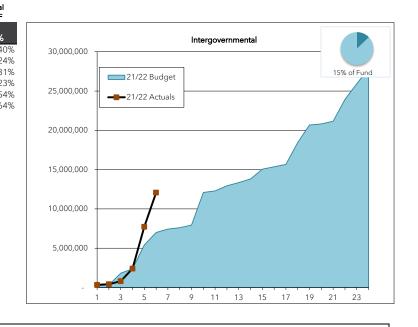

Intergovernmental 15% of Total Budget- GF

41.5%

43.4%

Percent collected to date

Percent collected to date

| intergoverni | illelitai  |            | Budget- GF |
|--------------|------------|------------|------------|
|              | Biennial   |            | Over /     |
|              | Budget     | Actual     | (Under) %  |
| January      | 233,367    | 334,654    | 43.40      |
| February     | 320,048    | 416,834    | 30.24      |
| March        | 1,820,580  | 795,469    | -56.31     |
| April        | 2,373,700  | 2,402,946  | 1.23       |
| May          | 5,412,395  | 7,714,982  | 42.54      |
| June         | 6,992,545  | 12,072,089 | 72.64      |
| July         | 7,429,531  |            |            |
| August       | 7,610,988  |            |            |
| September    | 7,938,740  |            |            |
| October      | 12,090,481 |            |            |
| November     | 12,290,946 |            |            |
| December     | 12,935,502 |            |            |
| January      | 13,351,137 |            |            |
| February     | 13,812,223 |            |            |
| March        | 15,052,193 |            |            |
| April        | 15,358,375 |            |            |
| May          | 15,662,076 |            |            |
| June         | 18,457,712 |            |            |
| July         | 20,675,165 |            |            |
| August       | 20,809,347 |            |            |
| September    | 21,158,576 |            |            |
| October      | 23,943,687 |            |            |
| November     | 25,916,739 |            |            |
| December     | 27,842,507 |            |            |

Intergovernmental revenues include contract payments by Fire District 34 for city service to that area (which is 58% of the total), state support for criminal justice efforts, state shared revenues for liquor taxes and liquor profits, and gas tax.

The city accounts for King County EMS levy payments for basic life support in this account as well as a variety of smaller intergovernmental contract payments to the City.