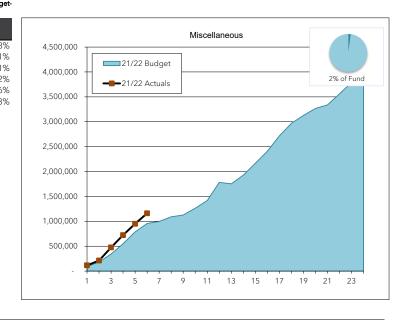

#### 2% of Total Budget-Miscellaneous

|              | •             |           | GF        |
|--------------|---------------|-----------|-----------|
|              | Biennial      |           | Over /    |
|              | Budget        | Actual    | (Under) % |
| January      | 90,364        | 115,467   | 27.789    |
| February     | 185,081       | 211,752   | 14.419    |
| March        | 343,058       | 475,507   | 38.619    |
| April        | 549,976       | 722,791   | 31.429    |
| May          | 787,956       | 950,757   | 20.669    |
| June         | 957,001       | 1,161,131 | 21.339    |
| July         | 996,661       |           |           |
| August       | 1,091,795     |           |           |
| September    | 1,126,478     |           |           |
| October      | 1,263,033     |           |           |
| November     | 1,418,220     |           |           |
| December     | 1,782,792     |           |           |
| January      | 1,753,088     |           |           |
| February     | 1,928,907     |           |           |
| March        | 2,167,003     |           |           |
| April        | 2,409,317     |           |           |
| May          | 2,717,072     |           |           |
| June         | 2,968,590     |           |           |
| July         | 3,128,327     |           |           |
| August       | 3,267,099     |           |           |
| September    | 3,339,511     |           |           |
| October      | 3,559,519     |           |           |
| November     | 3,788,060     |           |           |
| December     | 3,902,833     |           |           |
| Percent coll | ected to date | 29.8%     |           |

Miscellaneous revenues includes interest earnings on cash, rental revenues and other smaller revenues that do not fit into one of the above categories.