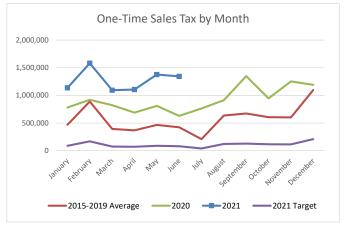

#### Sales Tax One-time

|           | 2020<br>Actual | 2021<br>Target | 2021<br>Actual | Over /<br>(Under) % |
|-----------|----------------|----------------|----------------|---------------------|
| January   | 781,737        | 88,954         | 1,136,228      | 1177.33%            |
| February  | 920,545        | 169,354        | 1,581,654      | 833.93%             |
| March     | 822,571        | 74,892         | 1,093,805      | 1360.52%            |
| April     | 688,885        | 70,059         | 1,104,699      | 1476.82%            |
| May       | 809,742        | 88,689         | 1,377,723      | 1453.43%            |
| June      | 628,998        | 80,420         | 1,344,158      | 1571.42%            |
| July      | 763,279        | 39,685         |                |                     |
| August    | 911,909        | 121,030        |                |                     |
| September | 1,349,108      | 128,116        |                |                     |
| October   | 946,672        | 115,427        |                |                     |
| November  | 1,252,592      | 114,661        |                |                     |
| December  | 1,190,306      | 208,713        |                |                     |
| Total     | 11,066,344     | 1,300,000      | 7,638,267      |                     |