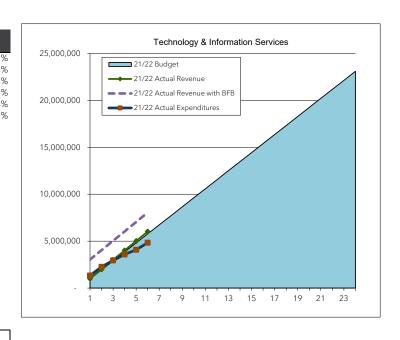

#### Technology & Information Services Fund (520)

|           | Biennial   |           | Over /    |
|-----------|------------|-----------|-----------|
|           | Budget     | Actual    | (Under) % |
| January   | 962,642    | 1,334,445 | 38.629    |
| February  | 1,925,284  | 2,267,646 | 17.789    |
| March     | 2,887,926  | 2,946,622 | 2.039     |
| April     | 3,850,567  | 3,579,553 | -7.049    |
| May       | 4,813,209  | 4,084,663 | -15.149   |
| June      | 5,775,851  | 4,830,211 | -16.379   |
| July      | 6,738,493  |           |           |
| August    | 7,701,135  |           |           |
| September | 8,663,777  |           |           |
| October   | 9,626,418  |           |           |
| November  | 10,589,060 |           |           |
| December  | 11,551,702 |           |           |
| January   | 12,514,344 |           |           |
| February  | 13,476,986 |           |           |
| March     | 14,439,628 |           |           |
| April     | 15,402,269 |           |           |
| May       | 16,364,911 |           |           |
| June      | 17,327,553 |           |           |
| July      | 18,290,195 |           |           |
| August    | 19,252,837 |           |           |
| September | 20,215,479 |           |           |
| October   | 21,178,120 |           |           |
| November  | 22,140,762 |           |           |
| December  | 23,103,404 |           |           |

% spent

20.91%

Information Technology (Fund 520) provides for applications support, service desk, GIS and Network Services.