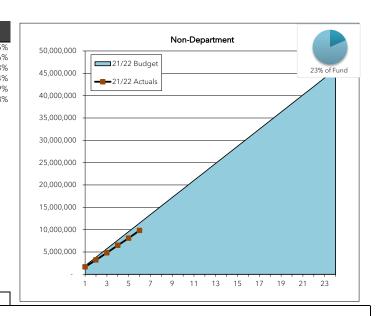

#### Non-Departmental

#### 23% of Total Fund

|           | Biennial   |           | Over /    |
|-----------|------------|-----------|-----------|
|           | Budget     | Actual    | (Under) % |
| January   | 1,911,561  | 1,663,951 | -12.959   |
| February  | 3,823,121  | 3,213,113 | -15.969   |
| March     | 5,734,682  | 4,821,404 | -15.939   |
| April     | 7,646,242  | 6,496,191 | -15.049   |
| May       | 9,557,803  | 8,096,230 | -15.299   |
| June      | 11,469,364 | 9,820,002 | -14.389   |
| July      | 13,380,924 |           |           |
| August    | 15,292,485 |           |           |
| September | 17,204,045 |           |           |
| October   | 19,115,606 |           |           |
| November  | 21,027,166 |           |           |
| December  | 22,938,727 |           |           |
| January   | 24,850,288 |           |           |
| February  | 26,761,848 |           |           |
| March     | 28,673,409 |           |           |
| April     | 30,584,969 |           |           |
| May       | 32,496,530 |           |           |
| June      | 34,408,091 |           |           |
| July      | 36,319,651 |           |           |
| August    | 38,231,212 |           |           |
| September | 40,142,772 |           |           |
| October   | 42,054,333 |           |           |
| November  | 43,965,893 |           |           |
| December  | 45,877,454 |           |           |
|           | % spent    | 21.40%    |           |

Non-departmental includes insurance payments, transfers to capital improvement funds, transfers to Technology & Information System fund, payment to the district court, and other smaller general city payments.