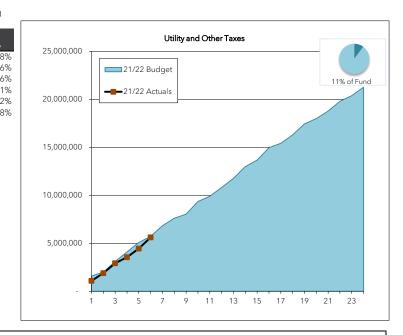

Utility / Other Taxes 11% of Total

|           |            |           | Budget- GF |
|-----------|------------|-----------|------------|
|           | Biennial   |           | Over /     |
|           | Budget     | Actual    | (Under) %  |
| January   | 1,587,187  | 1,078,073 | -32.08     |
| February  | 1,993,054  | 1,884,330 | -5.46      |
| March     | 3,101,481  | 2,916,633 | -5.96      |
| April     | 4,096,216  | 3,542,650 | -13.51     |
| May       | 5,079,527  | 4,443,476 | -12.52     |
| June      | 5,722,589  | 5,609,361 | -1.98      |
| July      | 6,828,830  |           |            |
| August    | 7,609,399  |           |            |
| September | 8,028,134  |           |            |
| October   | 9,351,439  |           |            |
| November  | 9,901,144  |           |            |
| December  | 10,812,596 |           |            |
| January   | 11,757,063 |           |            |
| February  | 12,988,838 |           |            |
| March     | 13,666,024 |           |            |
| April     | 14,959,081 |           |            |
| May       | 15,425,828 |           |            |
| June      | 16,291,152 |           |            |
| July      | 17,437,416 |           |            |
| August    | 17,988,441 |           |            |
| September | 18,787,032 |           |            |
| October   | 19,789,071 |           |            |
| November  | 20,387,068 |           |            |
| December  | 21,262,999 |           |            |

26.4%

Percent collected to date

The utility tax rate is 6% of the gross revenues of electricity, telephone, cell phone, garbage and natural gas companies. The cable television utility tax rate is 6% and franchise fee is 5%. Other taxes include admissions and gambling taxes.