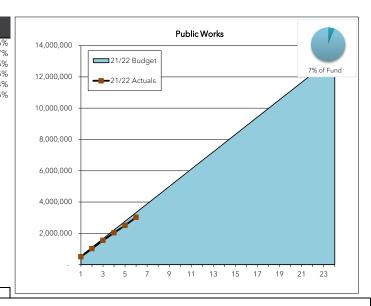

#### **Public Works**

#### 7% of Total Fund

|           | Biennial   |           | Over /    |
|-----------|------------|-----------|-----------|
|           | Budget     | Actual    | (Under) % |
| January   | 554,782    | 507,309   | -8.569    |
| February  | 1,109,564  | 1,023,384 | -7.779    |
| March     | 1,664,345  | 1,551,987 | -6.759    |
| April     | 2,219,127  | 2,038,328 | -8.159    |
| May       | 2,773,909  | 2,509,396 | -9.549    |
| June      | 3,328,691  | 3,027,449 | -9.059    |
| July      | 3,883,473  |           |           |
| August    | 4,438,254  |           |           |
| September | 4,993,036  |           |           |
| October   | 5,547,818  |           |           |
| November  | 6,102,600  |           |           |
| December  | 6,657,382  |           |           |
| January   | 7,212,163  |           |           |
| February  | 7,766,945  |           |           |
| March     | 8,321,727  |           |           |
| April     | 8,876,509  |           |           |
| May       | 9,431,290  |           |           |
| June      | 9,986,072  |           |           |
| July      | 10,540,854 |           |           |
| August    | 11,095,636 |           |           |
| September | 11,650,418 |           |           |
| October   | 12,205,199 |           |           |
| November  | 12,759,981 |           |           |
| December  | 13,314,763 |           |           |
|           |            |           |           |

Public Works within the General Fund accounts for maintenance, street maintenance, traffic systems, construction inspection as well as department oversight.