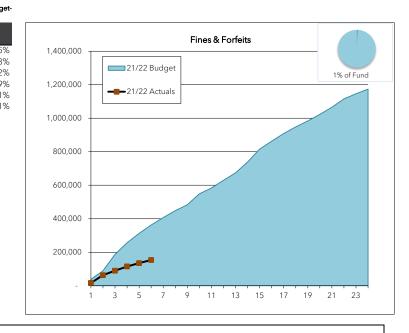

#### Fines & Forfeits

Percent collected to date

#### 1% of Total Budget-

| Tilles & Tolle | 511.0     |         | GF        |
|----------------|-----------|---------|-----------|
|                | Biennial  |         | Over /    |
|                | Budget    | Actual  | (Under) % |
| January        | 38,249    | 16,579  | -56.65%   |
| February       | 89,459    | 62,953  | -29.63%   |
| March          | 187,411   | 89,727  | -52.12%   |
| April          | 257,195   | 114,996 | -55.29%   |
| May            | 313,001   | 135,190 | -56.81%   |
| June           | 362,331   | 153,598 | -57.61%   |
| July           | 406,780   |         |           |
| August         | 448,304   |         |           |
| September      | 483,535   |         |           |
| October        | 548,574   |         |           |
| November       | 583,727   |         |           |
| December       | 629,480   |         |           |
| January        | 673,856   |         |           |
| February       | 738,259   |         |           |
| March          | 815,828   |         |           |
| April          | 863,180   |         |           |
| May            | 908,849   |         |           |
| June           | 948,759   |         |           |
| July           | 983,823   |         |           |
| August         | 1,023,090 |         |           |
| September      | 1,065,303 |         |           |
| October        | 1,115,676 |         |           |
| November       | 1,145,999 |         |           |
| December       | 1,173,491 |         |           |

13.1%

Fines and forfeits collected by the district court on behalf of city for violations of city codes (traffic infractions and misdemeanors). The City accounted for this net of the amount sent to the state until October of 2007 when we began accounting for the full revenue.