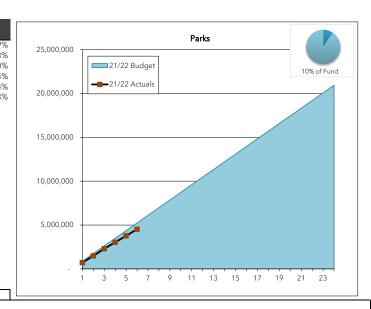

#### Parks

#### 10% of Total Fund

% spent

22.74%

|           | Biennial   |           | Over /    |
|-----------|------------|-----------|-----------|
|           | Budget     | Actual    | (Under) % |
| January   | 872,409    | 704,106   | -19.299   |
| February  | 1,744,817  | 1,479,068 | -15.239   |
| March     | 2,617,226  | 2,292,666 | -12.409   |
| April     | 3,489,635  | 3,031,185 | -13.149   |
| May       | 4,362,043  | 3,762,746 | -13.749   |
| June      | 5,234,452  | 4,521,234 | -13.639   |
| July      | 6,106,860  |           |           |
| August    | 6,979,269  |           |           |
| September | 7,851,678  |           |           |
| October   | 8,724,086  |           |           |
| November  | 9,596,495  |           |           |
| December  | 10,468,904 |           |           |
| January   | 11,341,312 |           |           |
| February  | 12,213,721 |           |           |
| March     | 13,086,129 |           |           |
| April     | 13,958,538 |           |           |
| May       | 14,830,947 |           |           |
| June      | 15,703,355 |           |           |
| July      | 16,575,764 |           |           |
| August    | 17,448,173 |           |           |
| September | 18,320,581 |           |           |
| October   | 19,192,990 |           |           |
| November  | 20,065,398 |           |           |
| December  | 20,937,807 |           |           |
|           | % spent    | 21.59%    |           |
|           |            |           |           |

Parks within the General Fund provide for the senior center, some maintenance and some recreation activities (as well as department oversight).

The parks planning function is also in this account.