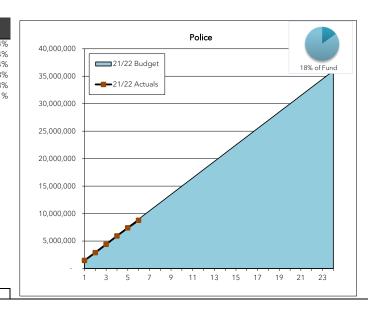

#### Police

#### 18% of Total Fund

|           | Biennial   |           | Over /    |
|-----------|------------|-----------|-----------|
|           | Budget     | Actual    | (Under) % |
| January   | 1,499,855  | 1,469,236 | -2.049    |
| February  | 2,999,710  | 2,893,464 | -3.549    |
| March     | 4,499,565  | 4,398,683 | -2.249    |
| April     | 5,999,419  | 5,934,675 | -1.089    |
| May       | 7,499,274  | 7,399,742 | -1.339    |
| June      | 8,999,129  | 8,772,940 | -2.519    |
| July      | 10,498,984 |           |           |
| August    | 11,998,839 |           |           |
| September | 13,498,694 |           |           |
| October   | 14,998,548 |           |           |
| November  | 16,498,403 |           |           |
| December  | 17,998,258 |           |           |
| January   | 19,498,113 |           |           |
| February  | 20,997,968 |           |           |
| March     | 22,497,823 |           |           |
| April     | 23,997,677 |           |           |
| May       | 25,497,532 |           |           |
| June      | 26,997,387 |           |           |
| July      | 28,497,242 |           |           |
| August    | 29,997,097 |           |           |
| September | 31,496,952 |           |           |
| October   | 32,996,806 |           |           |
| November  | 34,496,661 |           |           |
| December  | 35,996,516 |           |           |
|           | % spent    | 24.37%    |           |

The Police Department services are provided for within this account.

Other activity occurs in other funds (Fund 126 - Drug Enforcement and Fund 036 - Police Services Levy Funds).