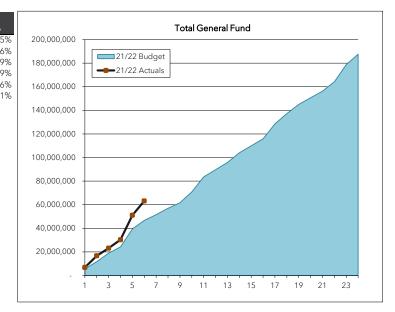

#### Total General Fund

| _         | D: 1               |            | 0 /                 |
|-----------|--------------------|------------|---------------------|
|           | Biennial<br>Budget | Actual     | Over /<br>(Under) % |
| January   | 8,433,011          | 7,673,414  | -9.01%              |
| February  | 16,866,021         | 15,118,248 | -10.36%             |
| March     | , ,                |            |                     |
|           | 25,299,032         | 23,136,491 | -8.55%              |
| April     | 33,732,042         | 30,905,874 | -8.38%              |
| May       | 42,165,053         | 38,595,222 | -8.47%              |
| June      | 50,598,063         | 46,258,210 | -8.58%              |
| July      | 59,031,074         |            |                     |
| August    | 67,464,084         |            |                     |
| September | 81,169,623         |            |                     |
| October   | 89,575,161         |            |                     |
| November  | 97,980,699         |            |                     |
| December  | 106,386,238        |            |                     |
| January   | 114,791,776        |            |                     |
| February  | 123,197,315        |            |                     |
| March     | 131,602,853        |            |                     |
| April     | 140,008,391        |            |                     |
| May       | 148,413,930        |            |                     |
| June      | 156,819,468        |            |                     |
| July      | 165,225,006        |            |                     |
| August    | 173,630,545        |            |                     |
| September | 182,036,083        |            |                     |
| October   | 190,441,622        |            |                     |
| November  | 198,847,160        |            |                     |
| December  | 201,732,921        |            |                     |
|           | % spent            | 22.03%     |                     |

The General Fund accounts for services as described in each of the charts below.

The blue (shaded) background is the current budget. The dark black solid line is the actual experience this year.