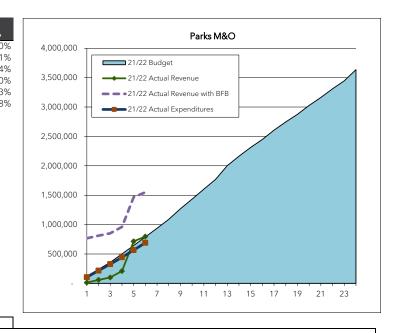

#### Parks M&O Fund (Fund 012)

| Parks M&O F | ·una (Funa 012) |         |           |
|-------------|-----------------|---------|-----------|
|             | Biennial        |         | Over /    |
|             | Budget          | Actual  | (Under) % |
| January     | 123,864         | 104,668 | -15.50    |
| February    | 238,315         | 215,900 | -9.41     |
| March       | 357,747         | 326,497 | -8.74     |
| April       | 501,105         | 443,456 | -11.50    |
| May         | 642,945         | 565,596 | -12.03    |
| June        | 789,169         | 690,694 | -12.48    |
| July        | 936,978         |         |           |
| August      | 1,088,628       |         |           |
| September   | 1,268,487       |         |           |
| October     | 1,432,896       |         |           |
| November    | 1,602,781       |         |           |
| December    | 1,769,394       |         |           |
| January     | 2,002,122       |         |           |
| February    | 2,163,213       |         |           |
| March       | 2,312,795       |         |           |
| April       | 2,447,571       |         |           |
| May         | 2,606,176       |         |           |
| June        | 2,747,206       |         |           |
| July        | 2,876,696       |         |           |
| August      | 3,028,566       |         |           |
| September   | 3,162,374       |         |           |
| October     | 3,310,100       |         |           |
| November    | 3,445,783       |         |           |
| December    | 3,636,220       |         |           |
|             | BTD Status      | 18.99%  | -         |

The Parks M&O Fund accounts for voter approved special operating levies to support the maintenance of the City's park system.

(517,240)

21.01%

| Water/Waste | ewater O&M | Fund (Fur | nd 401) |
|-------------|------------|-----------|---------|
|             |            |           |         |