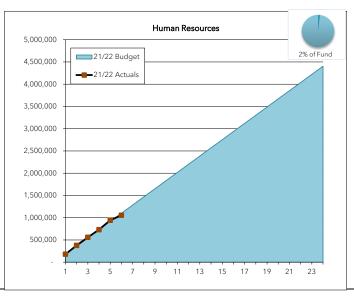

#### **Human Resources**

#### 2% of Total Fund

| _         |           |           |           |
|-----------|-----------|-----------|-----------|
|           | Biennial  |           | Over /    |
|           | Budget    | Actual    | (Under) % |
| January   | 183,511   | 179,568   | -2.15%    |
| February  | 367,022   | 376,528   | 2.59%     |
| March     | 550,533   | 558,922   | 1.52%     |
| April     | 734,044   | 731,376   | -0.36%    |
| May       | 917,555   | 941,476   | 2.61%     |
| June      | 1,101,066 | 1,054,665 | -4.21%    |
| July      | 1,284,577 |           |           |
| August    | 1,468,088 |           |           |
| September | 1,651,599 |           |           |
| October   | 1,835,110 |           |           |
| November  | 2,018,621 |           |           |
| December  | 2,202,132 |           |           |
| January   | 2,385,642 |           |           |
| February  | 2,569,153 |           |           |
| March     | 2,752,664 |           |           |
| April     | 2,936,175 |           |           |
| May       | 3,119,686 |           |           |
| June      | 3,303,197 |           |           |
| July      | 3,486,708 |           |           |
| August    | 3,670,219 |           |           |
| September | 3,853,730 |           |           |
| October   | 4,037,241 |           |           |
| November  | 4,220,752 |           |           |
| December  | 4,404,263 |           |           |
|           | % spent   | 23.95%    |           |
|           |           |           |           |

Human Resources accounts for the personnel, recruitments and related functions.