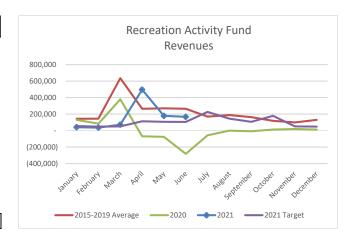

#### Recreation Activity Fund (Revenue)

| Recreation Activity Fana (Revenue) |                |                |                |                     |  |  |
|------------------------------------|----------------|----------------|----------------|---------------------|--|--|
|                                    | 2020<br>Actual | 2021<br>Target | 2021<br>Actual | Over /<br>(Under) % |  |  |
| January                            | 130,247        | 53,850         | 40,201         | -25.35%             |  |  |
| February                           | 83,174         | 47,617         | 35,229         | -26.02%             |  |  |
| March                              | 378,764        | 51,107         | 71,150         | 39.22%              |  |  |
| April                              | (69,069)       | 112,995        | 495,668        | 338.66%             |  |  |
| May                                | (76,835)       | 106,493        | 178,284        | 67.41%              |  |  |
| June                               | (282,805)      | 104,479        | 166,120        | 59.00%              |  |  |
| July                               | (58,152)       | 226,139        |                |                     |  |  |
| August                             | (654)          | 144,367        |                |                     |  |  |
| September                          | (8,596)        | 106,473        |                |                     |  |  |
| October                            | 12,685         | 178,791        |                |                     |  |  |
| November                           | 19,341         | 50,030         |                |                     |  |  |
| December                           | 11,762         | 48,116         |                |                     |  |  |
| Total                              | 139,862        | 1,230,459      | 986,651        |                     |  |  |