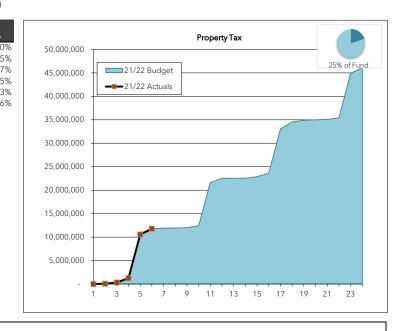

25% of Total Property Tax

Percent collected to date

Percent collected to date

|           |            |            | Budget- GF |
|-----------|------------|------------|------------|
|           | Biennial   |            | Over /     |
|           | Budget     | Actual     | (Under) %  |
| January   | -          | -          | 0.00       |
| February  | 30,184     | 58,298     | 93.15      |
| March     | 301,181    | 334,234    | 10.97      |
| April     | 1,019,592  | 1,259,715  | 23.55      |
| May       | 10,363,687 | 10,563,942 | 1.93       |
| June      | 11,801,094 | 11,782,743 | -0.16      |
| July      | 11,907,174 |            |            |
| August    | 11,945,374 |            |            |
| September | 12,015,231 |            |            |
| October   | 12,417,039 |            |            |
| November  | 21,608,746 |            |            |
| December  | 22,540,562 |            |            |
| January   | 22,540,562 |            |            |
| February  | 22,567,082 |            |            |
| March     | 22,863,467 |            |            |
| April     | 23,635,793 |            |            |
| May       | 33,046,401 |            |            |
| June      | 34,556,291 |            |            |
| July      | 34,920,243 |            |            |
| August    | 34,989,260 |            |            |
| September | 35,080,879 |            |            |
| October   | 35,417,548 |            |            |
| November  | 44,932,344 |            |            |
| December  | 46,064,549 |            |            |

25.6%

Property taxes are paid twice a year (in May and November). Most property taxes are accounted for in the General Fund however property taxes are also found in Funds 012, 035, 036, and 037.

30% of Total Budget- GF Sales/ Other Taxes