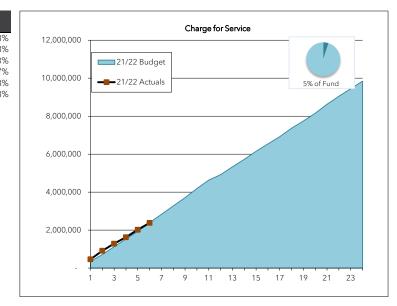

#### Charges for Service

#### 5% of Total Budget-GF

|           |                                                                                                                                                                                                                                                                                                     | GF                                                                                                                                                                                                                                                                                                                                                                                                                                                                                                                                                                                                      |
|-----------|-----------------------------------------------------------------------------------------------------------------------------------------------------------------------------------------------------------------------------------------------------------------------------------------------------|---------------------------------------------------------------------------------------------------------------------------------------------------------------------------------------------------------------------------------------------------------------------------------------------------------------------------------------------------------------------------------------------------------------------------------------------------------------------------------------------------------------------------------------------------------------------------------------------------------|
| Biennial  |                                                                                                                                                                                                                                                                                                     | Over /                                                                                                                                                                                                                                                                                                                                                                                                                                                                                                                                                                                                  |
| Budget    | Actual                                                                                                                                                                                                                                                                                              | (Under) %                                                                                                                                                                                                                                                                                                                                                                                                                                                                                                                                                                                               |
| 351,832   | 462,250                                                                                                                                                                                                                                                                                             | 31.389                                                                                                                                                                                                                                                                                                                                                                                                                                                                                                                                                                                                  |
| 710,735   | 910,991                                                                                                                                                                                                                                                                                             | 28.189                                                                                                                                                                                                                                                                                                                                                                                                                                                                                                                                                                                                  |
| 1,122,063 | 1,287,343                                                                                                                                                                                                                                                                                           | 14.739                                                                                                                                                                                                                                                                                                                                                                                                                                                                                                                                                                                                  |
| 1,532,321 | 1,625,304                                                                                                                                                                                                                                                                                           | 6.079                                                                                                                                                                                                                                                                                                                                                                                                                                                                                                                                                                                                   |
| 1,931,711 | 2,020,254                                                                                                                                                                                                                                                                                           | 4.589                                                                                                                                                                                                                                                                                                                                                                                                                                                                                                                                                                                                   |
| 2,387,924 | 2,381,247                                                                                                                                                                                                                                                                                           | -0.289                                                                                                                                                                                                                                                                                                                                                                                                                                                                                                                                                                                                  |
| 2,831,449 |                                                                                                                                                                                                                                                                                                     |                                                                                                                                                                                                                                                                                                                                                                                                                                                                                                                                                                                                         |
| 3,275,527 |                                                                                                                                                                                                                                                                                                     |                                                                                                                                                                                                                                                                                                                                                                                                                                                                                                                                                                                                         |
| 3,711,658 |                                                                                                                                                                                                                                                                                                     |                                                                                                                                                                                                                                                                                                                                                                                                                                                                                                                                                                                                         |
| 4,192,412 |                                                                                                                                                                                                                                                                                                     |                                                                                                                                                                                                                                                                                                                                                                                                                                                                                                                                                                                                         |
| 4,632,301 |                                                                                                                                                                                                                                                                                                     |                                                                                                                                                                                                                                                                                                                                                                                                                                                                                                                                                                                                         |
| 4,918,671 |                                                                                                                                                                                                                                                                                                     |                                                                                                                                                                                                                                                                                                                                                                                                                                                                                                                                                                                                         |
| 5,330,332 |                                                                                                                                                                                                                                                                                                     |                                                                                                                                                                                                                                                                                                                                                                                                                                                                                                                                                                                                         |
| 5,726,291 |                                                                                                                                                                                                                                                                                                     |                                                                                                                                                                                                                                                                                                                                                                                                                                                                                                                                                                                                         |
| 6,153,764 |                                                                                                                                                                                                                                                                                                     |                                                                                                                                                                                                                                                                                                                                                                                                                                                                                                                                                                                                         |
| 6,542,249 |                                                                                                                                                                                                                                                                                                     |                                                                                                                                                                                                                                                                                                                                                                                                                                                                                                                                                                                                         |
| 6,916,882 |                                                                                                                                                                                                                                                                                                     |                                                                                                                                                                                                                                                                                                                                                                                                                                                                                                                                                                                                         |
| 7,364,955 |                                                                                                                                                                                                                                                                                                     |                                                                                                                                                                                                                                                                                                                                                                                                                                                                                                                                                                                                         |
| 7,748,086 |                                                                                                                                                                                                                                                                                                     |                                                                                                                                                                                                                                                                                                                                                                                                                                                                                                                                                                                                         |
| 8,158,641 |                                                                                                                                                                                                                                                                                                     |                                                                                                                                                                                                                                                                                                                                                                                                                                                                                                                                                                                                         |
| 8,624,486 |                                                                                                                                                                                                                                                                                                     |                                                                                                                                                                                                                                                                                                                                                                                                                                                                                                                                                                                                         |
| 9,047,273 |                                                                                                                                                                                                                                                                                                     |                                                                                                                                                                                                                                                                                                                                                                                                                                                                                                                                                                                                         |
| 9,446,625 |                                                                                                                                                                                                                                                                                                     |                                                                                                                                                                                                                                                                                                                                                                                                                                                                                                                                                                                                         |
| 9,844,126 |                                                                                                                                                                                                                                                                                                     |                                                                                                                                                                                                                                                                                                                                                                                                                                                                                                                                                                                                         |
|           | 351,832<br>710,735<br>1,122,063<br>1,532,321<br>1,931,711<br>2,387,924<br>2,831,449<br>3,275,527<br>3,711,658<br>4,192,412<br>4,632,301<br>4,918,671<br>5,330,332<br>5,726,291<br>6,153,764<br>6,542,249<br>6,916,882<br>7,364,955<br>7,748,086<br>8,158,641<br>8,624,486<br>9,047,273<br>9,446,625 | Budget         Actual           351,832         462,250           710,735         910,991           1,122,063         1,287,343           1,532,321         1,625,304           1,931,711         2,020,254           2,387,924         2,381,247           2,831,449         3,275,527           3,711,658         4,192,412           4,632,301         4,918,671           5,330,332         5,726,291           6,153,764         6,542,249           6,916,882         7,364,955           7,748,086         8,158,641           8,624,486         9,047,273           9,446,625         9,047,273 |

Percent collected to date 24.2%

Charges for service include development services and chargebacks for city overhead to other (self-sustaining) funds.