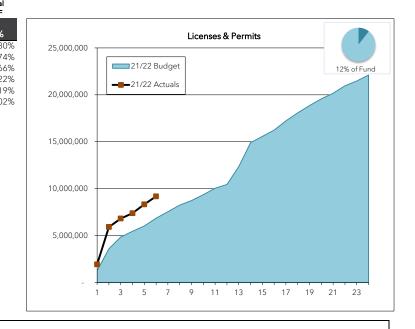

Licenses & Permits 12% of Total Budget- GF

|           |            |           | Buuget- Gr |
|-----------|------------|-----------|------------|
|           | Biennial   |           | Over /     |
|           | Budget     | Actual    | (Under) %  |
| January   | 1,270,590  | 1,928,743 | 51.80      |
| February  | 3,591,229  | 5,916,119 | 64.7       |
| March     | 4,845,053  | 6,815,049 | 40.6       |
| April     | 5,458,464  | 7,380,994 | 35.22      |
| May       | 6,025,699  | 8,326,978 | 38.19      |
| June      | 6,849,391  | 9,179,720 | 34.02      |
| July      | 7,537,131  |           |            |
| August    | 8,250,337  |           |            |
| September | 8,723,495  |           |            |
| October   | 9,361,436  |           |            |
| November  | 10,044,360 |           |            |
| December  | 10,450,074 |           |            |
| January   | 12,340,506 |           |            |
| February  | 14,904,962 |           |            |
| March     | 15,561,884 |           |            |
| April     | 16,240,165 |           |            |
| May       | 17,229,148 |           |            |
| June      | 18,078,387 |           |            |
| July      | 18,862,056 |           |            |
| August    | 19,577,456 |           |            |
| September | 20,165,872 |           |            |
| October   | 20,965,021 |           |            |
| November  | 21,477,760 |           |            |
| December  | 22,108,251 |           |            |

Business license rates are \$51.00 in 2021 and \$52.00 in 2022 per employee within the business.

The estimates for business license are \$7.2 million for the biennium.

The permits are largely development related and are estimated to be almost \$12.5 million for the biennium.