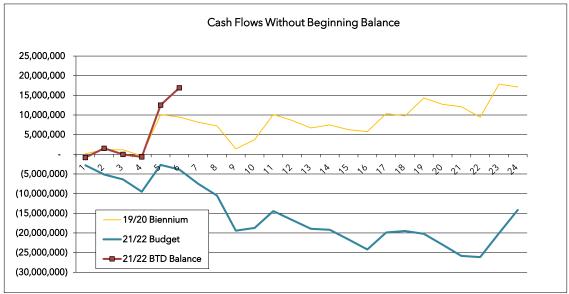

#### Notes:

BTD = Biennium To Date

The "on-going balance" column combines the beginning balance with the results from the previous months. Refer to Page 16 for explaination on negative trends, budget variances and other observations.

This is a preliminary report prior to audit however all amounts are expected to be accurate.

This report and the City's full budgets and financial reports are available on our web site at: https://www.redmond.gov/267/Financial-Reports