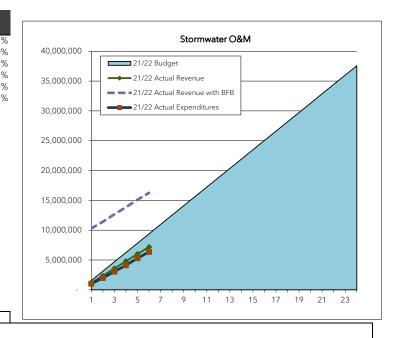

#### Stormwater O&M Fund (Fund 405)

| Storriwater | Jaivi Fulla (Fulla | 1403)     |                     |
|-------------|--------------------|-----------|---------------------|
|             | Biennial<br>Budget | Actual    | Over /<br>(Under) % |
| January     | 1,565,501          | 1,010,945 | -35.429             |
| February    | 3,131,003          | 1,988,282 | -36.509             |
| March       | 4,696,504          | 3,052,476 | -35.019             |
| April       | 6,262,005          | 4,112,431 | -34.339             |
| May         | 7,827,506          | 5,301,965 | -32.269             |
| June        | 9,393,008          | 6,361,769 | -32.27%             |
| July        | 10,958,509         |           |                     |
| August      | 12,524,010         |           |                     |
| September   | 14,089,512         |           |                     |
| October     | 15,655,013         |           |                     |
| November    | 17,220,514         |           |                     |
| December    | 18,786,016         |           |                     |
| January     | 20,351,517         |           |                     |
| February    | 21,917,018         |           |                     |
| March       | 23,482,519         |           |                     |
| April       | 25,048,021         |           |                     |
| May         | 26,613,522         |           |                     |
| June        | 28,179,023         |           |                     |
| July        | 29,744,525         |           |                     |
| August      | 31,310,026         |           |                     |
| September   | 32,875,527         |           |                     |
| October     | 34,441,028         |           |                     |
| November    | 36,006,530         |           |                     |
| December    | 37,572,031         |           |                     |
|             | BTD Status         | 16.93%    |                     |

The Stormwater O&M Fund accounts for the operations and maintenance activities related to managing surface and stormwater. A transfer from these revenues is made to support the capital improvements necessary to maintain and develop related facilities. These improvements are accounted for in fund 406.