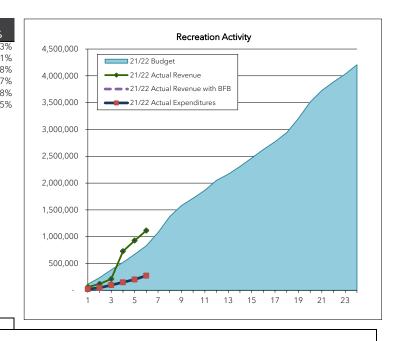

### Recreation Activity Fund (Fund 110)

| Recreation A | ctivity rund (run | u 110)  |           |
|--------------|-------------------|---------|-----------|
|              | Biennial          |         | Over /    |
|              | Budget            | Actual  | (Under) % |
| January      | 113,528           | 22,787  | -79.93    |
| February     | 234,424           | 46,159  | -80.31    |
| March        | 381,212           | 96,142  | -74.78    |
| April        | 520,727           | 149,580 | -71.27    |
| May          | 671,023           | 201,436 | -69.98    |
| June         | 832,648           | 272,730 | -67.25    |
| July         | 1,077,135         |         |           |
| August       | 1,376,172         |         |           |
| September    | 1,580,085         |         |           |
| October      | 1,717,124         |         |           |
| November     | 1,865,391         |         |           |
| December     | 2,051,776         |         |           |
| January      | 2,164,692         |         |           |
| February     | 2,309,675         |         |           |
| March        | 2,466,121         |         |           |
| April        | 2,625,910         |         |           |
| May          | 2,771,124         |         |           |
| June         | 2,941,998         |         |           |
| July         | 3,206,724         |         |           |
| August       | 3,511,764         |         |           |
| September    | 3,726,819         |         |           |
| October      | 3,886,562         |         |           |
| November     | 4,032,884         |         |           |
| December     | 4,207,550         |         |           |
|              | BTD Status        | 6.48%   |           |

These charts include a lighter solid (purple) revenue line for the fund.

The dashed line is the revenue without beginning fund balance.

The Recreation Activity fund is a self sustaining (by fees collected) for recreation activities.