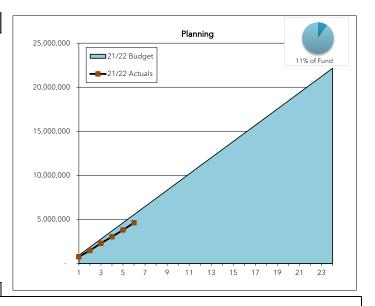

#### Planning

#### 11% of Total Fund

|           | Biennial<br>Budget | Actual    | Over /<br>(Under) % |
|-----------|--------------------|-----------|---------------------|
| January   | 923,308            | 756,615   | -18.05%             |
| February  | 1,846,616          | 1,467,083 | -20.55%             |
| March     | 2,769,925          | 2,284,850 | -17.51%             |
| April     | 3,693,233          | 3,027,764 | -18.02%             |
| May       | 4,616,541          | 3,797,332 | -17.75%             |
| June      | 5,539,849          | 4,617,876 | -16.64%             |
| July      | 6,463,157          | ,- ,-     |                     |
| August    | 7,386,466          |           |                     |
| September | 8,309,774          |           |                     |
| October   | 9,233,082          |           |                     |
| November  | 10,156,390         |           |                     |
| December  | 11,079,699         |           |                     |
| January   | 12,003,007         |           |                     |
| February  | 12,926,315         |           |                     |
| March     | 13,849,623         |           |                     |
| April     | 14,772,931         |           |                     |
| May       | 15,696,240         |           |                     |
| June      | 16,619,548         |           |                     |
| July      | 17,542,856         |           |                     |
| August    | 18,466,164         |           |                     |
| September | 19,389,472         |           |                     |
| October   | 20,312,781         |           |                     |
| November  | 21,236,089         |           |                     |
| December  | 22,159,397         |           |                     |
| •         | % spent            | 20.84%    |                     |

The Planning Department is largely accounted for in this budget which includes the permit center, long-range and short-range planning, and plan reviews.